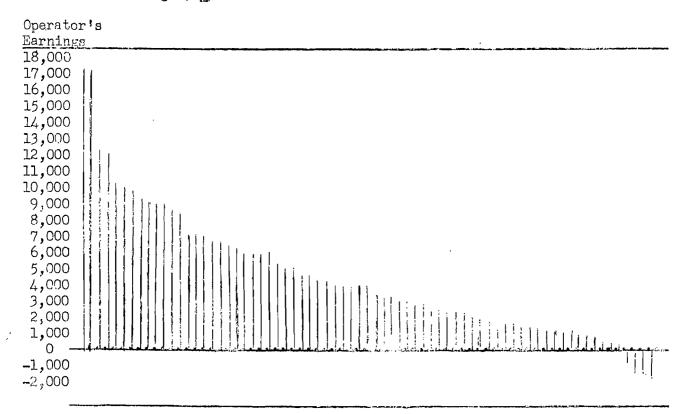

#### FARM EARNINGS

Labor earnings is a measure of the relative financial success of a farm as compared with other farms and represents the returns above all farm expenses and a charge for the use of farm capital.

There are two methods of conputing Labor earnings. Table 2 shows the earnings statement on a cash basis and Table 3 shows the earnings on an enterprise or accrual basis. The principal difference in the two statements is the method of handling the net increase or decrease in the value of farm capital. In the cash statement the net increase or decrease in farm capital is entered as one item. In the enterprise statement the net change in the inventory has been included in each enterprise in order to compute "total returns and net increases", or "total expenses and net decreases" by enterprises.

#### RETURNS TO CAPITAL

The return to capital and family labor represents the amount evailable to the operator for living expenses, payment on endebtedness and savings. These figures are found on Table 5.