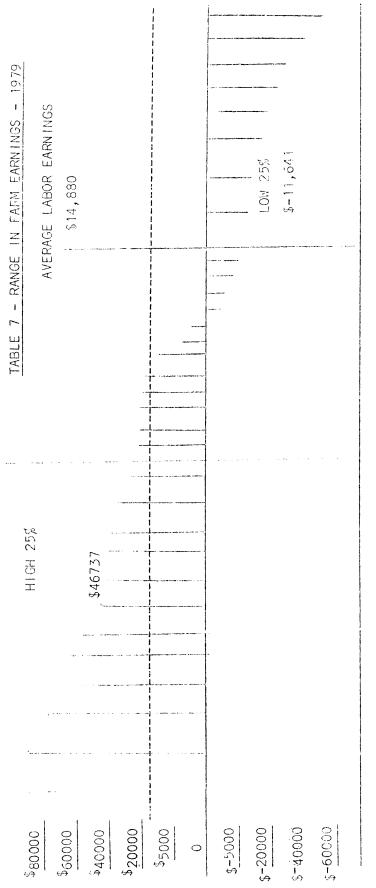

|    | 200          |        | 150               |   | 72                         |   | 60000                   |
| -30000         | 40    | 70                  | ) | 40                      |   | 9                       |    | 100          |        | 100               |   | 80                         |   | 50000                   |
| -65000         | - 30  | 60                  | ) | 30                      |   | 5                       |    | 50           |        | 50                |   | 90                         |   | 40000                   |
|                |       |                     |   |                         |   |                         |    |              |        | Ł                 |   |                            |   |                         |



farmers in a given year. Some of the causes for these differences in earnings, such as weather, may be beyond the Other factors are within his control. The most important management factors Every study of farm earnings shows a wide variation in earnings among affecting earnings are as follows: affecting earnings are as follows: 1. Crop Yield 2. Gross Return Per Ti 4. Amount of Livestock 5. Size of Business 8. Farm inv Each line represents 8 farm units. control of the individual farmer.

Returns from livestock 3. Returns f Work Units Per Worker Gross Return Per Tillable Acre . v

Farm investments per worker

| Vo. of factors in       No. of       0       5000       15000       25000       30000       35000       5000       60000         which farmers excelled       Farms       0       500