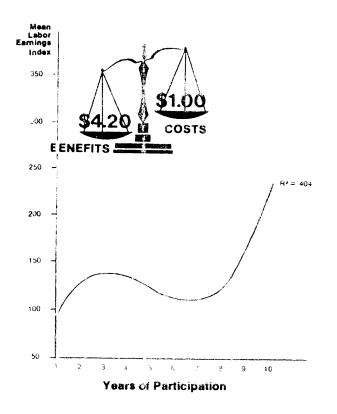

There have been some research studies that show that on the average, enrollees get some exciting results. They are best illustrated by the figure below:

This simple graph shows that for every dollar tarmers spent on their management education they received a return of \$4.20.