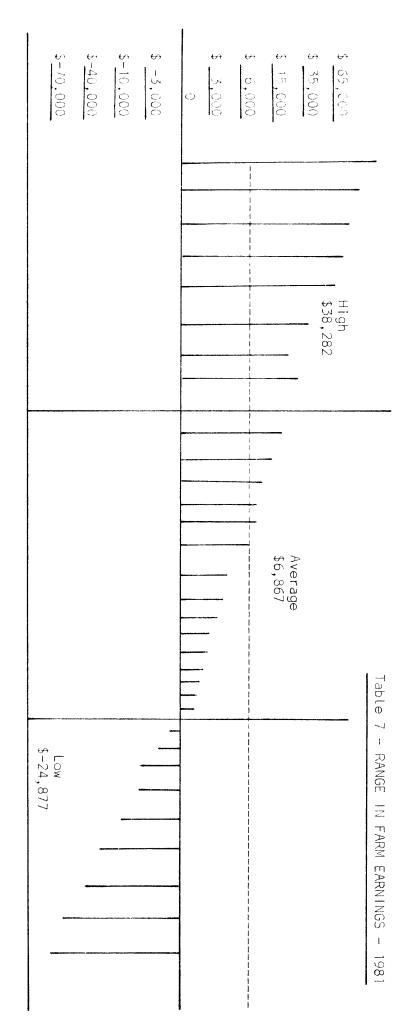

| 23                                      | 330             | 250                            | 82                                     | 20000                                |          |
| -55000                  | 40            | 80                              | 70                                 | 22                                      | 300             | 230                            | 78                                     | 9300                                 | H        |
|                         |               |                                 |                                    |                                         |                 |                                |                                        |                                      |          |



earnings are as follows: of the individual farmer. Each line represents 12 farm units. in a given year. Some of the causes for these differences in earnings, such as weather, may be beyond the control Other factors are within his control. The most important management factors affecting Every study of farm earnings shows a wide variation in earnings among farmers

- . Crop Yield
- Amount of Livestock
- 7. Control Over Expenses

- 2. Gross Return Per Tillable Acre
- 5. Size of Business

6 W

Returns from Livestock Work Units Per Worker

8. Farm Investments Per Worker

# LABOR EARNINGS CORRELATED WITH EXCELLED FACTORS

The thermometer chart shows eight major management factors that influence farm earnings within a given These eight factors are: year.

- 4.
  - Amount of Livestock
- Control