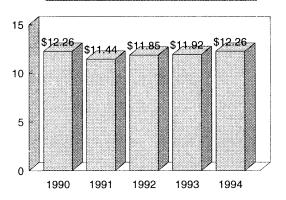

You will notice that the financial portion of the report, found in the first 13 pages of the report, uses a standard format for each of the tables. Data from the analysis system is printed in a three column format, which includes: Averages, Highs, and Lows. The High and Low data is calculated based on the upper and lower 20% of farms in the total group.