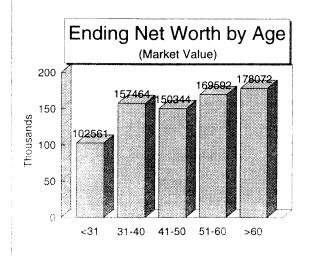

| Analysis Section | Criteria to determine the two "20%" Categories |
|------------------|------------------------------------------------|
| Financial        | Net Farm Income(Profit/Loss)                   |
| Crops            | Return to Overhead                             |
| Livestock        | Return to Overhead                             |