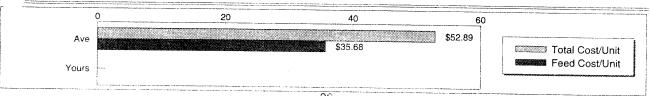

You will also note that the "High 20%" of the farms is listed for each crop and livestock enterprise in the last half of the report. It is important to show the criteria used to determine the High and Low 20% categories. The criteria for each is as follows:

| Analysis Section | Criteria to determine the two "20%" Categories |
|------------------|------------------------------------------------|
| Financial        | Net Farm Income(Profit/Loss)                   |
| Crops            | Return to Overhead                             |
| Livestock        | Return to Overhead                             |