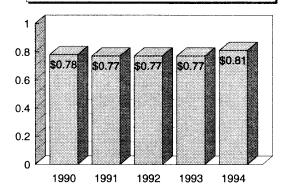

|            | 18.0%        |                  | 2.9%  |
| Interest Expense Ratio        |       | 8.4%                 |            | 14.6%        |                  | 6.3%  |
| Net Farm Income Ratio         |       | 14.2%                |            | -18.2%       |                  | 25.3% |



#### Summary of Selected Financial Information - 1994



Note: The total of Liabilities plus Net Worth is equal to the Total Assets. This data includes both Farm and Non Farm Assets and Liabilities. (December 31)

# 0.75 0.5 0.25 0.44 0.48 0.48 0.48 0.57 0.51

Note: The Debt to Asset Ratio is a comparison of the Total Liabilities to the Total Assets. It is an indication of the amount debt held for each dollar of asset.

1992

1993

1994

1990

1991

#### Expense per \$ of Income



Note: Total Operating Expense to Total Op. Income

#### Change in Net Worth



Note: The change in Net Worth includes Farm and Non-Farm Assets & Liabilities

#### **Current Ratio**



Note: This ratio is a comparison of the Current Assets to the Current Liabilities. (December 31)

|                           | AVERAGE      | LOW         | HIGH        |
|---------------------------|--------------|-------------|-------------|
| Farm Size in Acres        | 309<br>FARMS | 62<br>FARMS | 62<br>FARMS |
| Total Acres Operated      | 340.0        | 340.0       | 454.0       |
| Total Tillable Crop Acres | 235.0        | 213.0       | 349.0       |
| Total Acres Owned         | 233.0        | 217.0       | 280.0       |



#### 1994 Selected Crop and Livestock Enterprise Data

| CROPS (Owned)