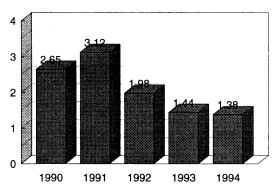

6.3%  |
| Net Farm Income Ratio         |       | 14.2%                |            | -18.2%       |                  | 25.3% |



#### Summary of Selected Financial Information - 1994



Note: The total of Liabilities plus Net Worth is equal to the Total Assets. This data includes both Farm and Non Farm Assets and Liabilities. (December 31)

# 0.75 0.5 0.25 0.44 0.48 0.48 0.48 0.57 0.51

Note: The Debt to Asset Ratio is a comparison of the Total Liabilities to the Total Assets. It is an indication of the amount debt held for each dollar of asset.

1992

1993

1994

1990

1991

#### Expense per \$ of Income



Note: Total Operating Expense to Total Op. Income

#### Change in Net Worth



Note: The change in Net Worth includes Farm and Non-Farm Assets & Liabilities

#### **Current Ratio**



Note: This ratio is a comparison of the Current Assets to the Current Liabilities. (December 31)

|                           | AVERAGE      | LOW         | HIGH        |
|---------------------------|--------------|-------------|-------------|
| Farm Size in Acres        | 309<br>FARMS | 62<br>FARMS | 62<br>FARMS |
| Total Acres Operated      | 340.0        | 340.0       | 454.0       |
| Total Tillable Crop Acres | 235.0        | 213.0       | 349.0       |
| Total Acres Owned         | 233.0        | 217.0       | 280.0       |



#### 1994 Selected Crop and Livestock Enterprise Data

| CROPS (Owned)        |       |                          | ALFALFA                  | ger                     |                        | MIXED                 | CORN   |
|----------------------|-------|-