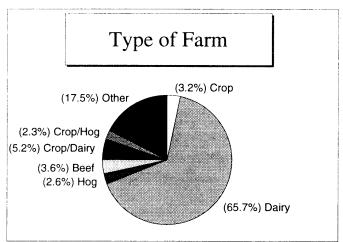

You will notice that the financial portion of the report, found in the first 13 pages of the report, uses a standard format for each of the tables. Data from the analysis system is printed in a three column format, which includes: Averages, Highs, and Lows. The High and Low data is calculated based on the upper and lower 20% of farms in the total group.