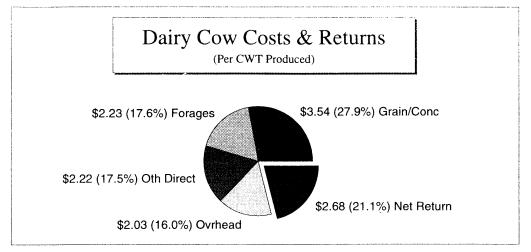

#### TABLE OF CONTENTS

| Description                                                  | Page Number |
|--------------------------------------------------------------|-------------|
| Introduction                                                 | 1           |
| Dollars spent by the Average Farmer & Brief Overview         | 2           |
| 1994 "Year at a Glance"                                      | 3           |
| Cash Farm Operating Income                                   | 4           |
| Cash Farm Operating Expense                                  | 5           |
| Accrual Statement for Farm Profit & Loss                     | 6           |
| Inventory Changes, Depreciation/Capital Adjustments          | 7           |
| Profitability, and Liquidity Measures                        | 8           |
| Financial Statement                                          | 9           |
| Ratios and Financial Guideline Measures                      | 10          |
| Graphic Summary of Selected Financial information            | 11          |
| Farm Size in Acres/Selected Crop & Livestock Enterprise Data | 12          |
| Personal Income and Expense                                  | 13          |
| Statement of Cash Flows                                      | 14          |
| Selected Factors by Size of Farm                             | 15          |
| Selected Factors by Type of Farm                             | 16          |
| Selected Factors by Age of Operator                          | 17          |
| Graphic Summary of Selected Factors by Age and Farm Type     | 18          |
| Crop & Livestock Enterprise Overview                         | 19          |
| Barley (Owned and Rented)                                    | 20          |
| Corn (Owned and Rented)                                      | 21          |
| Oats (Owned and Rented)                                      | 22          |
| Soybeans (Owned and Rented)                                  | 23          |
| Alfalfa Hay (Owned and Rented)                               | 24          |
| Alfalfa Haylage and Establishment                            | 25          |
| Corn Silage (Owned and Rented)                               | 26          |
| Other Forages                                                | 27          |
| Irrigated Corn and Alfalfa                                   | 28          |
| Dairy Cows                                                   | 29-30       |
| All Dairy                                                    | 31-32       |
| Dairy Replacements                                           | 33          |
| Dairy Steers                                                 | 34          |
| Graphic Summary of Selected Dairy Factors                    | 35          |
| Beef Cow-Calf                                                | 36          |
| Hogs, Farrow to Finish                                       | 37          |
| Hogs, Feeder Pig Production                                  | 38          |
| Hogs Finishing                                               | 39          |