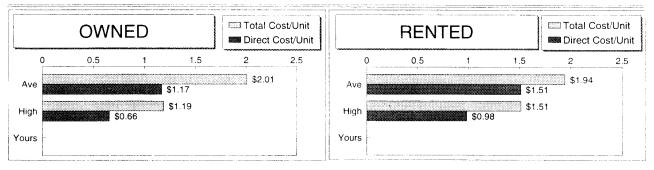

#### TABLE OF CONTENTS

| Description                                                  | Page Number |
|--------------------------------------------------------------|-------------|
| Introduction                                                 | 1           |
| Dollars spent by the Average Farmer & Brief Overview         | 2           |
| 1994 "Year at a Glance"                                      | 3           |
| Cash Farm Operating Income                                   | 4           |
| Cash Farm Operating Expense                                  | 5           |
| Accrual Statement for Farm Profit & Loss                     | 6           |
| Inventory Changes, Depreciation/Capital Adjustments          | 7           |
| Profitability, and Liquidity Measures                        | 8           |
| Financial Statement                                          | 9           |
| Ratios and Financial Guideline Measures                      | 10          |
| Graphic Summary of Selected Financial information            | 11          |
| Farm Size in Acres/Selected Crop & Livestock Enterprise Data | 12          |
| Personal Income and Expense                                  | 13          |
| Statement of Cash Flows                                      | 14          |
| Selected Factors by Size of Farm                             | 15          |
| Selected Factors by Type of Farm                             | 16          |
| Selected Factors by Age of Operator                          | 17          |
| Graphic Summary of Selected Factors by Age and Farm Type     | 18          |
| Crop & Livestock Enterprise Overview                         | 19          |
| Barley (Owned and Rented)                                    | 20          |
| Corn (Owned and Rented)                                      | 21          |
| Oats (Owned and Rented)                                      | 22          |
| Soybeans (Owned and Rented)                                  | 23          |
| Alfalfa Hay (Owned and Rented)                               | 24          |
| Alfalfa Haylage and Establishment                            | 25          |
| Corn Silage (Owned and Rented)                               | 26          |
| Other Forages                                                | 27          |
| Irrigated Corn and Alfalfa                                   | 28          |
| Dairy Cows                                                   | 29-30       |
| All Dairy                                                    | 31-32       |
| Dairy Replacements                                           | 33          |
| Dairy Steers                                                 | 34          |
| Graphic Summary of Selected Dairy Factors                    | 35          |
| Beef Cow-Calf                                                | 36          |
| Hogs, Farrow to Finish                                       | 37          |
| Hogs, Feeder Pig Production                                  | 38          |
| Hogs Finishing                                               | 39          |