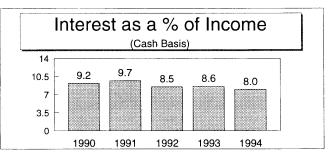

37   |
| Total Accrual Farm Expense           | \$101,393 | \$81,035  | \$169,157   |
| Net Accrual Farm Income              | \$27,436  | (\$3,879) | \$69,679    |
| Net Non Farm Income                  | \$11,716  | \$22,783  | \$6,393     |
| Family Living and Taxes Paid         | \$22,592  | \$17,530  | \$32,674    |
| Real Estate Principal Payments       | \$3,256   | \$3,459   | \$4,908     |
| Cash Available for Intermediate Debt | \$13,304  | (\$2,085) | \$38,490    |
| Average Intermediate Debt            | \$61,389  | \$64,459  | \$86,664    |
| Years to Turn Over Intermediate Debt | 4.6       | **        | 2.3         |
| Expense as a Percent of Income       | 79%       | 105%      | 71%         |
| Interest as a Percent of Income      | 8.0%      | 15.0%     | 6.0%        |





|                                        | AVERAG           | GE OF                | LOW            | HIGH           |
|----------------------------------------|------------------|----------------------|----------------|----------------|
| 1994 Balance Sheet                     | 241              |                      | 44             | 4F             |
|                                        | FARMS            | 3                    | FARMS          | FARMと,         |
|                                        | X.               |                      |                |                |
| * * * * * Cost Value Assets * * * * *  |                  |                      |                |                |
|                                        | <u>JAN 1</u>     | DEC 31               |