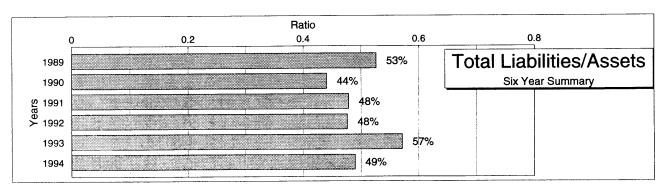

|            |              |                  |       |
| Asset Turnover Rate (Cost)    |       | 33.9%                |            | 21.7%        |                  | 39.9% |
| Asset Turnover Rate (Market)  |       | 29.9%                |            | 18.0%        |                  | 37.0% |
| Operating Expense Ratio       |       | 70.3%                |            | 90.4%        |                  | 64.5% |
| Depreciation Expense Ratio    |       | 6.4%                 |            | 18.0%        |                  | 2.9%  |
| Interest Expense Ratio        |       | 8.4%                 |            | 14.6%        |                  | 6.3%  |
| Net Farm Income Ratio         |       | 14.2%                |            | -18.2%       |                  | 25.3% |



#### Summary of Selected Financial Information - 1994



Note: The total of Liabilities plus Net Worth is equal to the Total Assets. This data includes both Farm and Non Farm Assets and Liabilities. (December 31)

# 0.75 0.5 0.25 0.44 0.48 0.48 0.48 0.57 0.51

Note: The Debt to Asset Ratio is a comparison of the Total Liabilities to the Total Assets. It is an indication of the amount debt held for each dollar of asset.

1992

1993

1994

1990

1991

#### Expense per \$ of Income



Note: Total Operating Expense to Total Op. Income

#### Change in Net Worth



Note: The change in Net Worth includes Farm and Non-Farm Assets & Liabilities

#### **Current Ratio**



Note: This ratio is a comparison of the Current Assets to the Current Liabilities. (December 31)

|                           |