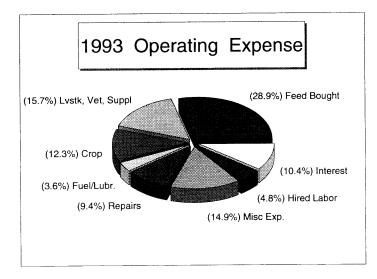

| 4098     | -520             | 15631    |  |
| (G) Net Operating Profit (E+F)               | \$27,434 | (\$3,882)        | \$69,679 |  |
| Depreciation and Other Capital Adjustments   |          |                  |          |  |
| Breeding Livestock                           | -1152    | -6122            | 4975     |  |
| Machinery and Equipment                      | -5027    | -4647            | -9118    |  |
| Buildings and Improvements                   | -1800    | -1523            | -3439    |  |
| Other Farm Capital                           | -255     | -1583            | 660      |  |
| (H) Total Depreciation & Capital Adjustments | -8234    | -13875           | -6922    |  |
| **(I) Net Farm Income (G+H)                  | \$19,200 | (\$17,757)       | \$62,757 |  |





<sup>\*\* (</sup>I)Net Farm Income represents the dollars available or the returns in a farm business for Unpaid Family Labor, Management, Net Worth growth, and Family Spending. Net Worth Growth occurs when the Net Farm Income plus non-farm income exceeds the cost of Family Spending.

| 1994 Inventory Ch         | anges               | Average of | Low       | High     |
|---------------------------|---------------------|------------|-----------|----------|
|                           | •                   | 309 Farms  | 62 Farms  | 62 Farms |
| Net Cash Farm Income      |                     | \$23,336   | (\$3,362) | \$54,048 |
| Crops and Feed            | Ending Inventory    | 27534      | 19253     | 52143    |
| ·                         | Beginning Inventory | 22097      | 15963