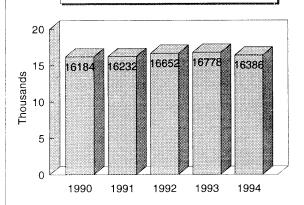

You will notice that the financial portion of the report, found in the first 13 pages of the report, uses a standard format for each of the tables. Data from the analysis system is printed in a three column format, which includes: Averages, Highs, and Lows. The High and Low data is calculated based on the upper and lower 20% of farms in the total group.