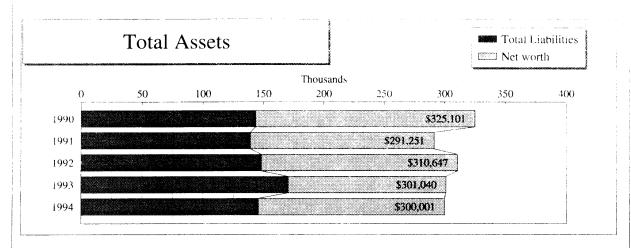

|       |
| Asset Turnover Rate (Cost)    |       | 33.9%                |            | 21.7%        |                  | 39.9% |
| Asset Turnover Rate (Market)  |       | 29.9%                |            | 18.0%        |                  | 37.0% |
| Operating Expense Ratio       |       | 70.3%                |            | 90.4%        |                  | 64.5% |
| Depreciation Expense Ratio    |       | 6.4%                 |            | 18.0%        |                  | 2.9%  |
| Interest Expense Ratio        |       | 8.4%                 |            | 14.6%        |                  | 6.3%  |
| Net Farm Income Ratio         |       | 14.2%                |            | -18.2%       |                  | 25.3% |



#### Summary of Selected Financial Information - 1994



Note: The total of Liabilities plus Net Worth is equal to the Total Assets. This data includes both Farm and Non Farm Assets and Liabilities. (December 31)

# 0.75 0.5 0.25 0.44 0.48 0.48 0.48 0.57 0.51

Note: The Debt to Asset Ratio is a comparison of the Total Liabilities to the Total Assets. It is an indication of the amount debt held for each dollar of asset.

1992

1993

1994

1990

1991

#### Expense per \$ of Income



Note: Total Operating Expense to Total Op. Income

#### Change in Net Worth



Note: The change in Net Worth includes Farm and Non-Farm Assets & Liabilities

#### **Current Ratio**



Note: This ratio is a comparison of the Current Assets to the Current Liabilities. (December 31)

|                           | AVERAGE      | LOW         | HIGH        |
|------------