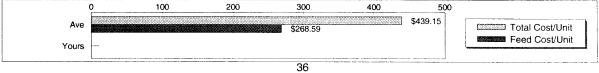

You will also note that the "High 20%" of the farms is listed for each crop and livestock enterprise in the last half of the report. It is important to show the criteria used to determine the High and Low 20% categories. The criteria for each is as follows:

| Analysis Section | Criteria to determine the two "20%" Categories |
|------------------|------------------------------------------------|
| Financial        | Net Farm Income(Profit/Loss)                   |
| Crops            | Return to Overhead                             |
| Livestock        | Return to Overhead                             |