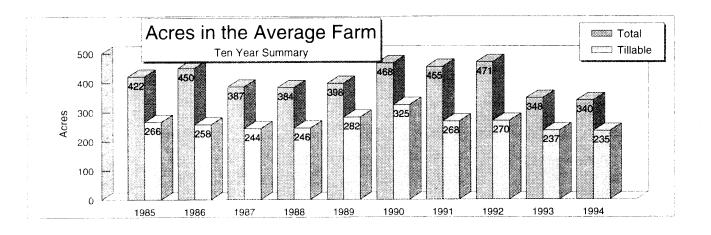

llar of asset.

1992

1993

1994

1990

1991

#### Expense per \$ of Income



Note: Total Operating Expense to Total Op. Income

#### Change in Net Worth



Note: The change in Net Worth includes Farm and Non-Farm Assets & Liabilities

#### **Current Ratio**



Note: This ratio is a comparison of the Current Assets to the Current Liabilities. (December 31)

|                           | AVERAGE      | LOW         | HIGH        |
|---------------------------|--------------|-------------|-------------|
| Farm Size in Acres        | 309<br>FARMS | 62<br>FARMS | 62<br>FARMS |
| Total Acres Operated      | 340.0        | 340.0       | 454.0       |
| Total Tillable Crop Acres | 235.0        | 213.0       | 349.0       |
| Total Acres Owned         | 233.0        | 217.0       | 280.0       |



#### 1994 Selected Crop and Livestock Enterprise Data

| CROPS (Owned)        |       |                          | ALFALFA                  | ger                     |                        | MIXED                 | CORN   |
|----------------------|-------|--------------------------|--------------------------|-------------------------|------------------------|-----------------------|--------|
|                      |       | CORN                     | HAY                      | OATS                    | BARLEY                 | HAY                   | SILAGE |
| Acres Cropped        |       | 46.7                     | 40.6                     | 20.6                    | 31.3                   | 48.4                  | 33.2   |
| Yield per Acre       |       | 107.4                    |