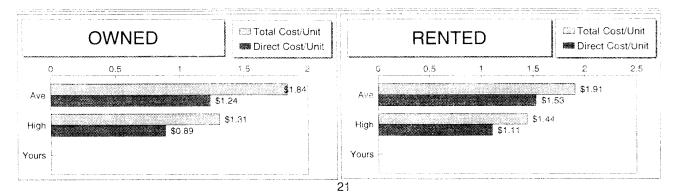

#### TABLE OF CONTENTS

| Description                                                  | Page Number |
|--------------------------------------------------------------|-------------|
| Introduction                                                 | 1           |
| Dollars spent by the Average Farmer & Brief Overview         | 2           |
| 1994 "Year at a Glance"                                      | 3           |
| Cash Farm Operating Income                                   | 4           |
| Cash Farm Operating Expense                                  | 5           |
| Accrual Statement for Farm Profit & Loss                     | 6           |
| Inventory Changes, Depreciation/Capital Adjustments          | 7           |
| Profitability, and Liquidity Measures                        | 8           |
| Financial Statement                                          | 9           |
| Ratios and Financial Guideline Measures                      | 10          |
| Graphic Summary of Selected Financial information            | 11          |
| Farm Size in Acres/Selected Crop & Livestock Enterprise Data | 12          |
| Personal Income and Expense                                  | 13          |
| Statement of Cash Flows                                      | 14          |
| Selected Factors by Size of Farm                             | 15          |
| Selected Factors by Type of Farm                             | 16          |
| Selected Factors by Age of Operator                          | 17          |
| Graphic Summary of Selected Factors by Age and Farm Type     | 18          |
| Crop & Livestock Enterprise Overview                         | 19          |
| Barley (Owned and Rented)                                    | 20          |
| Corn (Owned and Rented)                                      | 21          |
| Oats (Owned and Rented)                                      | 22          |
| Soybeans (Owned and Rented)                                  | 23          |
| Alfalfa Hay (Owned and Rented)                               | 24          |
| Alfalfa Haylage and Establishment                            | 25          |
| Corn Silage (Owned and Rented)                               | 26          |
| Other Forages                                                | 27          |
| Irrigated Corn and Alfalfa                                   | 28          |
| Dairy Cows                                                   | 29-30       |
| All Dairy                                                    | 31-32       |
| Dairy Replacements                                           | 33          |
| Dairy Steers                                                 | 34          |
| Graphic Summary of Selected Dairy Factors                    | 35          |
| Beef Cow-Calf                                                | 36          |
| Hogs, Farrow to Finish                                       | 37          |
| Hogs, Feeder Pig Production                                  | 38          |
| Hogs Finishing                                               | 39          |