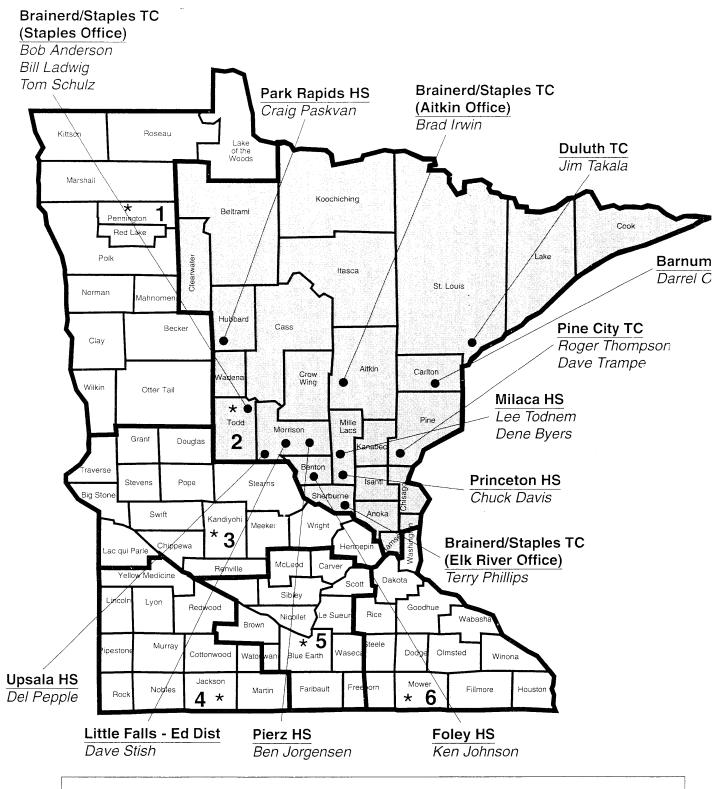

## FARM BUSINESS MANAGEMENT

Annual Report
Northeast and East Central Minnesota
Report No. 39
April, 1995

AN ADULT EDUCATION PROGRAM

Price: \$5.00

Cooperating Agencies:
Minnesota Technical College System
University of Minnesota, Agricultural Education Division
BRAINERD/STAPLES TECHNICAL COLLEGE

#### INTRODUCTION

Farm Business Management education has been a part of agriculture education programs in Minnesota since 1952. From the early cooperative efforts of the State Department of Education and the Department of Agriculture Education (University of Minnesota), the program has expanded to serve over 6000 farm families each year in six farm management areas. Programs are now administered and managed by the Minnesota Technical College System through the Technical Colleges and local school districts.