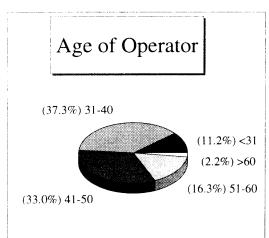

You will notice that the financial portion of the report, found in the first 13 pages of the report, uses a standard format for each of the tables. Data from the analysis system is printed in a three column format, which includes: Averages, Highs, and Lows. The High and Low data is calculated based on the upper and lower 20% of farms in the total group.