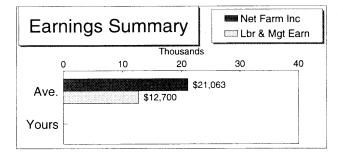

| Average Minnesota Farmer                                                                          | 1994                                                                                                                                                                                                                                                                                                                         |
|---------------------------------------------------------------------------------------------------|------------------------------------------------------------------------------------------------------------------------------------------------------------------------------------------------------------------------------------------------------------------------------------------------------------------------------|
| What the Money was used for:                                                                      | Amount                                                                                                                                                                                                                                                                                                                       |
| Feeder Livestock and Custom Work                                                                  | \$6,675                                                                                                                                                                                                                                                                                                                      |
| Feed, Lvstk Suppl, Vet, Crop Exp, Gen Farm                                                        | \$56,351                                                                                                                                                                                                                                                                                                                     |
| Fuel, Lubricants & Repairs                                                                        | \$13,047                                                                                                                                                                                                                                                                                                                     |
| Hired Labor                                                                                       | \$4,857                                                                                                                                                                                                                                                                                                                      |
| Utilities                                                                                         | \$3,554                                                                                                                                                                                                                                                                                                                      |
| Use of Capital: Interest & Rent                                                                   | \$15,051                                                                                                                                                                                                                                                                                                                     |
| Real Estate Taxes                                                                                 | \$1,167                                                                                                                                                                                                                                                                                                                      |
| Breeding Livestock, Machinery, Equipment, Buildings, Land, and Other.                             | \$21,072                                                                                                                                                                                                                                                                                                                     |
| Food, Clothing, Furnishings, Education, Contributions, Medical, Gifts, Recreation, & Investments. | \$23,960                                                                                                                                                                                                                                                                                                                     |
|                                                                                                   | Feeder Livestock and Custom Work  Feed, Lvstk Suppl, Vet, Crop Exp, Gen Farm  Fuel, Lubricants & Repairs  Hired Labor  Utilities  Use of Capital: Interest & Rent  Real Estate Taxes  Breeding Livestock, Machinery, Equipment, Buildings, Land, and Other.  Food, Clothing, Furnishings, Education, Contributions, Medical, |