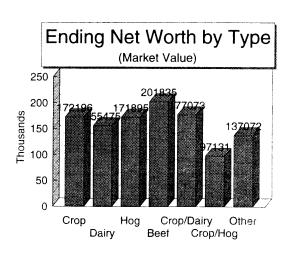

| Analysis Section | Criteria to determine the two "20%" Categories |
|------------------|------------------------------------------------|
| Financial        | Net Farm Income(Profit/Loss)                   |
| Crops            | Return to Overhead                             |
| Livestock        | Return to Overhead                             |