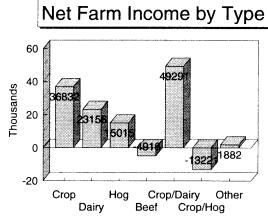

| Analysis Section | Criteria to determine the two "20%" Categories |
|------------------|------------------------------------------------|
| Financial        | Net Farm Income(Profit/Loss)                   |
| Crops            | Return to Overhead                             |
| Livestock        | Return to Overhead                             |