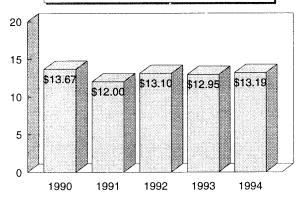

You will notice that the financial portion of the report, found in the first 13 pages of the report, uses a standard format for each of the tables. Data from the analysis system is printed in a three column format, which includes: Averages, Highs, and Lows. The High and Low data is calculated based on the upper and lower 20% of farms in the total group.