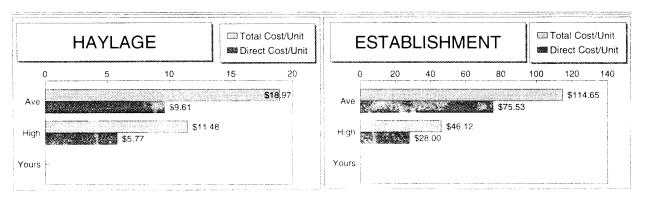

#### TABLE OF CONTENTS

| Description                                                  | Page Number |
|--------------------------------------------------------------|-------------|
| Introduction                                                 | 1           |
| Dollars spent by the Average Farmer & Brief Overview         | 2           |
| 1994 "Year at a Glance"                                      | 3           |
| Cash Farm Operating Income                                   | 4           |
| Cash Farm Operating Expense                                  | 5           |
| Accrual Statement for Farm Profit & Loss                     | 6           |
| Inventory Changes, Depreciation/Capital Adjustments          | 7           |
| Profitability, and Liquidity Measures                        | 8           |
| Financial Statement                                          | 9           |
| Ratios and Financial Guideline Measures                      | 10          |
| Graphic Summary of Selected Financial information            | 11          |
| Farm Size in Acres/Selected Crop & Livestock Enterprise Data | 12          |
| Personal Income and Expense                                  | 13          |
| Statement of Cash Flows                                      | 14          |
| Selected Factors by Size of Farm                             | 15          |
| Selected Factors by Type of Farm                             | 16          |
| Selected Factors by Age of Operator                          | 17          |
| Graphic Summary of Selected Factors by Age and Farm Type     | 18          |
| Crop & Livestock Enterprise Overview                         | 19          |
| Barley (Owned and Rented)                                    | 20          |
| Corn (Owned and Rented)                                      | 21          |
| Oats (Owned and Rented)                                      | 22          |
| Soybeans (Owned and Rented)                                  | 23          |
| Alfalfa Hay (Owned and Rented)                               | 24          |
| Alfalfa Haylage and Establishment                            | 25          |
| Corn Silage (Owned and Rented)                               | 26          |
| Other Forages                                                | 27          |
| Irrigated Corn and Alfalfa                                   | 28          |
| Dairy Cows                                                   | 29-30       |
| All Dairy                                                    | 31-32       |
| Dairy Replacements                                           | 33          |
| Dairy Steers                                                 | 34          |
| Graphic Summary of Selected Dairy Factors                    | 35          |
| Beef Cow-Calf                                                | 36          |
| Hogs, Farrow to Finish                                       | 37          |
| Hogs, Feeder Pig Production                                  | 38          |
| Hogs Finishing                                               | 39          |