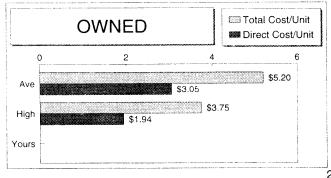

#### TABLE OF CONTENTS

| Description                                                  | Page Number |
|--------------------------------------------------------------|-------------|
| Introduction                                                 | 1           |
| Dollars spent by the Average Farmer & Brief Overview         | 2           |
| 1994 "Year at a Glance"                                      | 3           |
| Cash Farm Operating Income                                   | 4           |
| Cash Farm Operating Expense                                  | 5           |
| Accrual Statement for Farm Profit & Loss                     | 6           |
| Inventory Changes, Depreciation/Capital Adjustments          | 7           |
| Profitability, and Liquidity Measures                        | 8           |
| Financial Statement                                          | 9           |
| Ratios and Financial Guideline Measures                      | 10          |
| Graphic Summary of Selected Financial information            | 11          |
| Farm Size in Acres/Selected Crop & Livestock Enterprise Data | 12          |
| Personal Income and Expense                                  | 13          |
| Statement of Cash Flows                                      | 14          |
| Selected Factors by Size of Farm                             | 15          |
| Selected Factors by Type of Farm                             | 16          |
| Selected Factors by Age of Operator                          | 17          |
| Graphic Summary of Selected Factors by Age and Farm Type     | 18          |
| Crop & Livestock Enterprise Overview                         | 19          |
| Barley (Owned and Rented)                                    | 20          |
| Corn (Owned and Rented)                                      | 21          |
| Oats (Owned and Rented)                                      | 22          |
| Soybeans (Owned and Rented)                                  | 23          |
| Alfalfa Hay (Owned and Rented)                               | 24          |
| Alfalfa Haylage and Establishment                            | 25          |
| Corn Silage (Owned and Rented)                               | 26          |
| Other Forages                                                | 27          |
| Irrigated Corn and Alfalfa                                   | 28          |
| Dairy Cows                                                   | 29-30       |
| All Dairy                                                    | 31-32       |
| Dairy Replacements                                           | 33          |
| Dairy Steers                                                 | 34          |
| Graphic Summary of Selected Dairy Factors                    | 35          |
| Beef Cow-Calf                                                | 36          |
| Hogs, Farrow to Finish                                       | 37          |
| Hogs, Feeder Pig Production                                  | 38          |
| Hogs Finishing                                               | 39          |