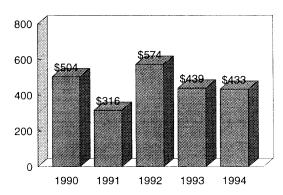

You will notice that the financial portion of the report, found in the first 13 pages of the report, uses a standard format for each of the tables. Data from the analysis system is printed in a three column format, which includes: Averages, Highs, and Lows. The High and Low data is calculated based on the upper and lower 20% of farms in the total group.