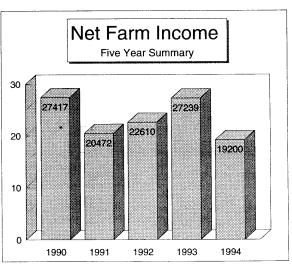

| 4098     | -520             | 15631    |  |
| (G) Net Operating Profit (E+F)               | \$27,434 | (\$3,882)        | \$69,679 |  |
| Depreciation and Other Capital Adjustments   |          |                  |          |  |
| Breeding Livestock                           | -1152    | -6122            | 4975     |  |
| Machinery and Equipment                      | -5027    | -4647            | -9118    |  |
| Buildings and Improvements                   | -1800    | -1523            | -3439    |  |
| Other Farm Capital                           | -255     | -1583            | 660      |  |
| (H) Total Depreciation & Capital Adjustments | -8234    | -13875           | -6922    |  |
| **(I) Net Farm Income (G+H)                  | \$19,200 | (\$17,757)       | \$62,757 |  |





<sup>\*\* (</sup>I)Net Farm Income represents the dollars available or the returns in a farm business for Unpaid Family Labor, Management, Net Worth growth, and Family Spending. Net Worth Growth occurs when the Net Farm Income plus non-farm income exceeds the cost of Family Spending.

| 1994 Inventory Ch         | anges               | Average of | Low       | High     |
|---------------------------|---------------------|------------|-----------|----------|
|                           | •                   | 309 Farms  | 62 Farms  | 62 Farms |
| Net Cash Farm Income      |                     | \$23,336   | (\$3,362) | \$54,048 |
| Crops and Feed            | Ending Inventory    | 27534      | 19253     | 52143    |
| ·                         | Beginning Inventory | 22097      | 15963