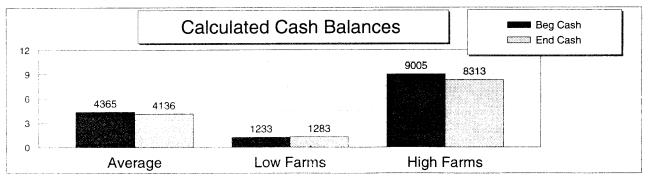

You will notice that the financial portion of the report, found in the first 13 pages of the report, uses a standard format for each of the tables. Data from the analysis system is printed in a three column format, which includes: Averages, Highs, and Lows. The High and Low data is calculated based on the upper and lower 20% of farms in the total group.