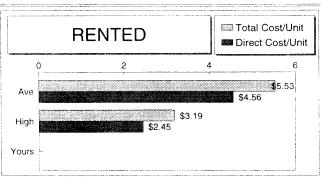

#### TABLE OF CONTENTS

| Description                                                  | Page Number |
|--------------------------------------------------------------|-------------|
| Introduction                                                 | 1           |
| Dollars spent by the Average Farmer & Brief Overview         | 2           |
| 1994 "Year at a Glance"                                      | 3           |
| Cash Farm Operating Income                                   | 4           |
| Cash Farm Operating Expense                                  | 5           |
| Accrual Statement for Farm Profit & Loss                     | 6           |
| Inventory Changes, Depreciation/Capital Adjustments          | 7           |
| Profitability, and Liquidity Measures                        | 8           |
| Financial Statement                                          | 9           |
| Ratios and Financial Guideline Measures                      | 10          |
| Graphic Summary of Selected Financial information            | 11          |
| Farm Size in Acres/Selected Crop & Livestock Enterprise Data | 12          |
| Personal Income and Expense                                  | 13          |
| Statement of Cash Flows                                      | 14          |
| Selected Factors by Size of Farm                             | 15          |
| Selected Factors by Type of Farm                             | 16          |
| Selected Factors by Age of Operator                          | 17          |
| Graphic Summary of Selected Factors by Age and Farm Type     | 18          |
| Crop & Livestock Enterprise Overview                         | 19          |
| Barley (Owned and Rented)                                    | 20          |
| Corn (Owned and Rented)                                      | 21          |
| Oats (Owned and Rented)                                      | 22          |
| Soybeans (Owned and Rented)                                  | 23          |
| Alfalfa Hay (Owned and Rented)                               | 24          |
| Alfalfa Haylage and Establishment                            | 25          |
| Corn Silage (Owned and Rented)                               | 26          |
| Other Forages                                                | 27          |
| Irrigated Corn and Alfalfa                                   | 28          |
| Dairy Cows                                                   | 29-30       |
| All Dairy                                                    | 31-32       |
| Dairy Replacements                                           | 33          |
| Dairy Steers                                                 | 34          |
| Graphic Summary of Selected Dairy Factors                    | 35          |
| Beef Cow-Calf                                                | 36          |
| Hogs, Farrow to Finish                                       | 37          |
| Hogs, Feeder Pig Production                                  | 38          |
| Hogs Finishing                                               | 39          |