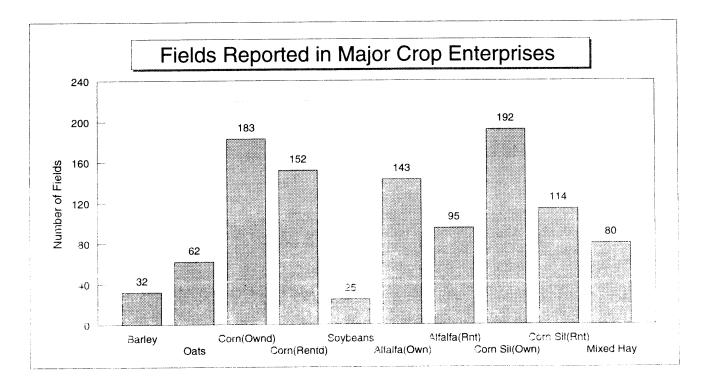

| Analysis Section | Criteria to determine the two "20%" Categories |
|------------------|------------------------------------------------|
| Financial        | Net Farm Income(Profit/Loss)                   |
| Crops            | Return to Overhead                             |
| Livestock        | Return to Overhead                             |