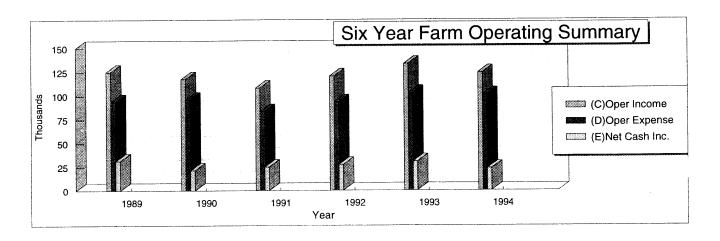

| 2676      | 2.2%  | 2844      | 5952      |
| Machinery and Building Lease      | 1918      | 1.5%  | 1540      | 3926      |
| Real Estate Taxes                 | 1167      | 0.9%  | 893       | 1613      |
| Farm Insurance                    | 1501      | 1.2%  | 1040      | 2298      |
| Utilities                         | 3554      | 2.9%  | 2736      | 5051      |
| Dues and Professional Fees        | 223       | 0.2%  | 167       | 413       |
| Hedging Account Deposits          | 89        | 0.1%  | 83        | 197       |
| Miscellaneous                     | 1544      | 1.2%  | 1412      | 2306      |
| *(D) Total Cash Operating Expense | \$100,702 | 81%   | \$80,717  | \$168,247 |
| *(E) Net Cash Farm Income (C-D)   | \$23,336  | 19%   | (\$3,362) | \$54,048  |



|    |     |    |     |    |     |   |   |     | 1.   |             |     |   |                   |   |          |
|----|-----|----|-----|----|-----|---|---|-----|------|-------------|-----|---|-------------------|---|----------|
|    |     |    |     |    |     |   |   |     |      |             |     |   |                   |   |          |
|    |     | വഹ |     | 4  |     |   |   | 7   | 4 _  | <b>:</b> :_ |     |   |                   |   |          |
| Į. | 7.0 | // | 45  | A  | cc  |   | ш | l I | 44   | 111         | ΔY. | u | $\mathcal{G}_{L}$ | u | <b>.</b> |
|    |     |    | 900 |    |     |   |   |     |      |             |     |   |                   |   |          |
|    |     |    |     | In | t I |   |   |     |      | ~           |     |   |                   |   |