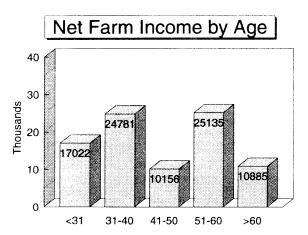

You will notice that the financial portion of the report, found in the first 13 pages of the report, uses a standard format for each of the tables. Data from the analysis system is printed in a three column format, which includes: Averages, Highs, and Lows. The High and Low data is calculated based on the upper and lower 20% of farms in the total group.