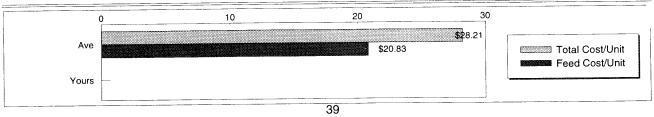

You will also note that the "High 20%" of the farms is listed for each crop and livestock enterprise in the last half of the report. It is important to show the criteria used to determine the High and Low 20% categories. The criteria for each is as follows:

| Analysis Section | Criteria to determine the two "20%" Categories |
|------------------|------------------------------------------------|
| Financial        | Net Farm Income(Profit/Loss)                   |
| Crops            | Return to Overhead                             |
| Livestock        | Return to Overhead                             |