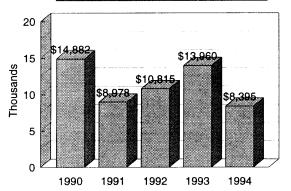

est Expense Ratio        |       | 8.4%                 |            | 14.6%        |                  | 6.3%  |
| Net Farm Income Ratio         |       | 14.2%                |            | -18.2%       |                  | 25.3% |



#### Summary of Selected Financial Information - 1994



Note: The total of Liabilities plus Net Worth is equal to the Total Assets. This data includes both Farm and Non Farm Assets and Liabilities. (December 31)

# 0.75 0.5 0.25 0.44 0.48 0.48 0.48 0.57 0.51

Note: The Debt to Asset Ratio is a comparison of the Total Liabilities to the Total Assets. It is an indication of the amount debt held for each dollar of asset.

1992

1993

1994

1990

1991

#### Expense per \$ of Income



Note: Total Operating Expense to Total Op. Income

#### Change in Net Worth



Note: The change in Net Worth includes Farm and Non-Farm Assets & Liabilities

#### **Current Ratio**



Note: This ratio is a comparison of the Current Assets to the Current Liabilities. (December 31)

|                           | AVERAGE      | LOW         | HIGH        |
|---------------------------|--------------|-------------|-------------|
| Farm Size in Acres        | 309<br>FARMS | 62<br>FARMS | 62<br>FARMS |
| Total Acres Operated      | 340.0        | 340.0       | 454.0       |
| Total Tillable Crop Acres | 235.0        | 213.0       | 349.0       |
| Total Acres Owned         | 233.0        | 217.0       | 280.0       |



#### 1994 Selected Crop and Livestock Enterprise Data

| CROPS (Owned)        |       |                          | ALFALFA                  | ger