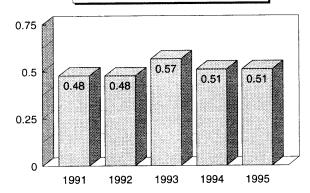

| 1995<br>Year at a Glance           | Area<br>Average | State<br>Ave.                             | Local Ave. | Your<br>Farm | Your<br>Goal |
|------------------------------------|-----------------|-------------------------------------------|------------|--------------|--------------|
|                                    |                 |                                           |            |              |              |
| Gross Cash Farm Income             | \$134,812       |                                           |            |              |              |
| Total Cash Operating Expense       | \$105,578       |                                           |            |              |              |
| Net Cash Farm Income               | \$29,234        |                                           |            |              |              |
| Net Farm Income                    | \$19,739        |                                           |            |              |              |
|                                    |                 |                                           |            |              |              |
| Rate of Return on Farm Investments | 5.7%            |                                           |            |              |              |
| Rate of Return on Farm Equity      | 3.6%            |                                           |            |              |              |
| Operating Expense as % of Income   | 78.0%           |                                           |            |              |              |
| Interest as % of Income            | 9.1%            |                                           |            |              |              |
|                                    |                 |                                           |            |              |              |
| Total Assets - 12/31 - Cost Basis  | \$379,414       |                                           |            |              |              |
| Total Liabilities - 12/31          | \$184,269       |                                           |            |              |              |
| Net Worth - Dec 31                 | \$195,145       | * 1.0 1.0 1.0 1.0 1.0 1.0 1.0 1.0 1.0 1.0 |            |              |              |
| Change in Net Worth                | \$11,040        |                                           |            |              |              |
| Debt to Equity Ratio - 12/31       | 103%            |                                           |            |              |              |
| Current Ratio - 12/31              | 1.28            |                                           |            |              |              |
|                                    |                 |                                           |            |              |              |
| Total Family Living Expense        | \$24,939        |                                           |            |              |              |
| Total Non Farm Income              | \$12,692        |                                           |            |              |              |
|                                    |                 |                                           |            |              |              |
|                                    |                 |                                           |            |              |              |