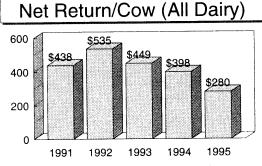

| 103                   |
| Est. Labor Hours per Acre                               | 6.18                       | 4                     |
| Net Return Incl Govt Payments                           | 0.00                       | 90                    |
| Labor & Mgmt Charge per Acre                            | \$25.97                    | \$25<br>\$64          |
| Net Return over Labor & Mgmt                            | \$174.39                   | <u>ው</u> ር /          |





#### Summary of Selected Dairy Enterprise Factors - 1995

# Dairy Cow Costs & Returns (Per CWT Produced) \$3.56 (29.8%) Grain/Conc \$2.32 (19.4%) Forages \$1.84 (15.4%) Net Return \$2.10 (17.6%) Ovrhead

The data above is from the Dairy Cow Enterprise and does not include costs related to Dairy Replacements









The data for the two graphs above is from the All Dairy Enterprise, which includes costs for Dairy Replacements.





The data for the two graphs above is from the Dairy Cow Enterprise & does not include costs for Dairy Replacements.

| 1995                                  |          | Average of:      | 230 Farms       |                                        |                           |
|---------------------------------------|----------|------------------|-----------------|----------------------------------------|---------------------------|
| Dairy Cow Enterprise                  | QUANTITY | PER<br>COW       |                 | QUANTITY                               | PER<br>CWT                |
| Milk Sold                             | 16171.81 | \$2,071.39       |