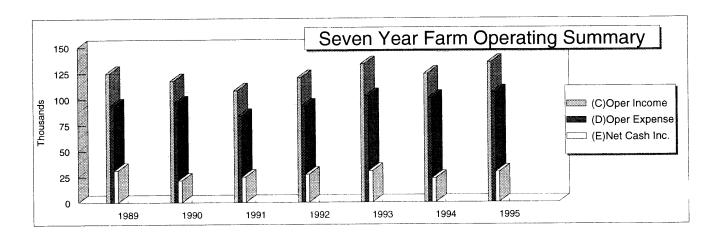

| 1995<br>Year at a Glance           | Area<br>Average | State<br>Ave.                             | Local Ave. | Your<br>Farm | Your<br>Goal |
|------------------------------------|-----------------|-------------------------------------------|------------|--------------|--------------|
|                                    |                 |                                           |            |              |              |
| Gross Cash Farm Income             | \$134,812       |                                           |            |              |              |
| Total Cash Operating Expense       | \$105,578       |                                           |            |              |              |
| Net Cash Farm Income               | \$29,234        |                                           |            |              |              |
| Net Farm Income                    | \$19,739        |                                           |            |              |              |
|                                    |                 |                                           |            |              |              |
| Rate of Return on Farm Investments | 5.7%            |                                           |            |              |              |
| Rate of Return on Farm Equity      | 3.6%            |                                           |            |              |              |
| Operating Expense as % of Income   | 78.0%           |                                           |            |              |              |
| Interest as % of Income            | 9.1%            |                                           |            |              |              |
|                                    |                 |                                           |            |              |              |
| Total Assets - 12/31 - Cost Basis  | \$379,414       |                                           |            |              |              |
| Total Liabilities - 12/31          | \$184,269       |                                           |            |              |              |
| Net Worth - Dec 31                 | \$195,145       | * 1.0 1.0 1.0 1.0 1.0 1.0 1.0 1.0 1.0 1.0 |            |              |              |
| Change in Net Worth                | \$11,040        |                                           |            |              |              |
| Debt to Equity Ratio - 12/31       | 103%            |                                           |            |              |              |
| Current Ratio - 12/31              | 1.28            |                                           |            |              |              |
|                                    |                 |                                           |            |              |              |
| Total Family Living Expense        | \$24,939        |                                           |            |              |              |
| Total Non Farm Income              | \$12,692        |                                           |            |              |              |
|                                    |                 |                                           |            |              |              |
|                                    |                 |                                           |            |              |              |