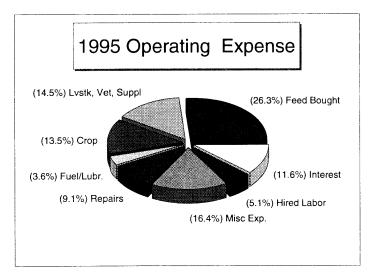

| -2851                                                                                                                                                  |
| 129          | -557                | 890                                                                                                                                                    |
| (\$9,735     | (\$17,215)          | (\$10,983)                                                                                                                                             |
|              |                     | CHANGE IN INVENTORY  2888 -3759 -1631 -5783 93 -479 175 -501 -1285 -1018  240 -11540  \$29,474 (\$4,155)  -2751 -9601 -5439 -5232 -1674 -1825 129 -557 |

\*\*(I) Net Farm Income (G+H) \$19,739 (\$21,370) \$70,148





<sup>\*\* (</sup>I)Net Farm Income represents the dollars available or the returns in a farm business for Unpaid Family Labor, Management, Net Worth growth, and Family Spending. Net Worth Growth occurs when the Net Farm Income plus non-farm income exceeds the cost of Family Spending.

| 1995 Inventory Ch                          | ianges              | Average of | Low       | High     |
|--------------------------------------------|---------------------|------------|-----------|----------|
| 1,70 1,0,0,0,0,0,0                         | ,                   | 303 Farms  | 61 Farms  | 61 Farms |
| Net Cash Farm Income                       |                     | \$29,234   | \$7,385   | \$67,446 |
| Crops and Feed                             | Ending Inventory    | 32874      | 22785