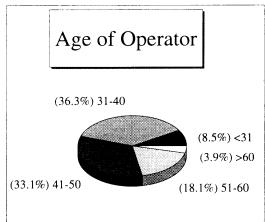

| \$10,659   |

NOTE: This Table looks at the cash moving through both the business and the family household. Apparent Family Living Expense is included in the calculation for Cash from Operations. Non farm activities are included in the Investing and Financing activities as well.



#### Summary of Selected Factors by Age and Farm Type - 1995













| Selected Factors by                           | Average of | 0 to     | \$40,001 to | \$100,001 to | \$200,001 to |
|-----------------------------------------------|------------|----------|-------------|--------------|--------------|
| Size of Farm                                  | All Farms  | \$40,000 | \$100,000   | \$200,000    | \$500,000    |
| (Sorted by Gr Cash Farm Income)               | 303        | 39       | 93          | 118          | 49           |
| (Sortea by Gr Cash Farm Income)               |            |          |             |              |              |
| Income Statement                              |            |          |             |              |              |
| Gross Cash Farm Income                        | 134812     | 19237    | 71931