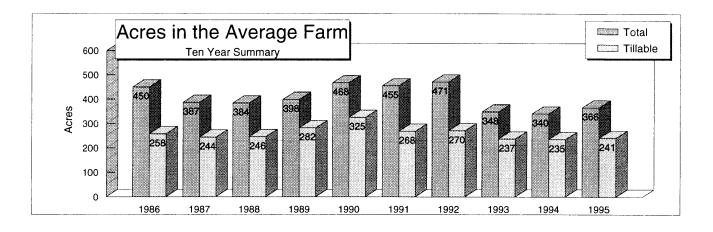

| 2                 | -                |
| Crop Acres Total Acres Owned Total Crop Acres Total Crop Acres Owned Total Crop Acres Cash Rented Total Crop Acres Share Rent | 244<br>125<br>118 | 169<br>62<br>107 | 257<br>120<br>136 | 256<br>138<br>117           | 234<br>132<br>100 |                  |

|                                  | AVERAGE      | LOW         | HIGH        |
|----------------------------------|--------------|-------------|-------------|
| Farm Size in Acres               | 303<br>FARMS | 61<br>FARMS | 61<br>FARMS |
| <b>Total Acres Operated</b>      | 366.0        | 370.0       | 496.        |
| <b>Total Tillable Crop Acres</b> | 241.0        | 216.0       | 379.0       |
| <b>Total Acres Owned</b>         | 251.0        | 278.0       | 295.0       |



#### 1995 Selected Crop and Livestock Enterprise Data

| CROPS (Owned)          |        | ALFALFA |        | SOY     | MIXED   | CORN   |
|------------------------|--------|---------|--------|---------|---------|--------|
| ,                      | CORN   | HAY     | OATS   | BEANS   | HAY     | SILAGE |
| Acres Cropped          | 45.8   | 42.8    | 21.2   | 40.5    | 39.5    | 33.5   |
| Yield per Acre         | 99.8   | 3.4     | 31.6   | 34.6    | 2.3     | 13.1   |
| Price per Unit         | 2.55   | 78.44   | 1.40   | 5.95    | 53.74   | 19.07  |
| Gross Return per Acre  | 260.56 | 269.59  | 77.58  | 206.39  | 122.32  | 252.29 |
| Fuel, Oil, Repairs/Ac  | 40.60  | 41.88   | 21.75  | 31.59   | 29.48   | 46.33  |
| Total Costs per Acre   | 213.53 | 134.94  | 87.84  | 179.28  | 94.88