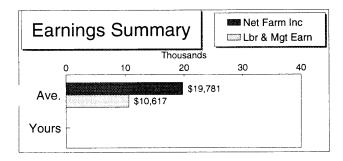

| 1995<br>Year at a Glance           | Area<br>Average | State<br>Ave.                             | Local Ave. | Your<br>Farm | Your<br>Goal |
|------------------------------------|-----------------|-------------------------------------------|------------|--------------|--------------|
|                                    |                 |                                           |            |              |              |
| Gross Cash Farm Income             | \$134,812       |                                           |            |              |              |
| Total Cash Operating Expense       | \$105,578       |                                           |            |              |              |
| Net Cash Farm Income               | \$29,234        |                                           |            |              |              |
| Net Farm Income                    | \$19,739        |                                           |            |              |              |
|                                    |                 |                                           |            |              |              |
| Rate of Return on Farm Investments | 5.7%            |                                           |            |              |              |
| Rate of Return on Farm Equity      | 3.6%            |                                           |            |              |              |
| Operating Expense as % of Income   | 78.0%           |                                           |            |              |              |
| Interest as % of Income            | 9.1%            |                                           |            |              |              |
|                                    |                 |                                           |            |              |              |
| Total Assets - 12/31 - Cost Basis  | \$379,414       |                                           |            |              |              |
| Total Liabilities - 12/31          | \$184,269       |                                           |            |              |              |
| Net Worth - Dec 31                 | \$195,145       | * 1.0 1.0 1.0 1.0 1.0 1.0 1.0 1.0 1.0 1.0 |            |              |              |
| Change in Net Worth                | \$11,040        |                                           |            |              |              |
| Debt to Equity Ratio - 12/31       | 103%            |                                           |            |              |              |
| Current Ratio - 12/31              | 1.28            |                                           |            |              |              |
|                                    |                 |                                           |            |              |              |
| Total Family Living Expense        | \$24,939        |                                           |            |              |              |
| Total Non Farm Income              | \$12,692        |                                           |            |              |              |
|                                    |                 |                                           |            |              |              |
|                                    |                 |                                           |            |              |              |