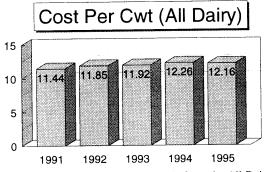

| 103                   |
| Est. Labor Hours per Acre                               | 6.18                       | 4                     |
| Net Return Incl Govt Payments                           | 0.00                       | 90                    |
| Labor & Mgmt Charge per Acre                            | \$25.97                    | \$25<br>\$64          |
| Net Return over Labor & Mgmt                            | \$174.39                   | <u>ው</u> ር /          |





#### Summary of Selected Dairy Enterprise Factors - 1995

# Dairy Cow Costs & Returns (Per CWT Produced) \$3.56 (29.8%) Grain/Conc \$2.32 (19.4%) Forages \$1.84 (15.4%) Net Return \$2.10 (17.6%) Ovrhead

The data above is from the Dairy Cow Enterprise and does not include costs related to Dairy Replacements









The data for the two graphs above is from the All Dairy Enterprise, which includes costs for Dairy Replacements.





The data for the two graphs above is from the Dairy Cow Enterprise & does not include costs for Dairy Replacements.

| 1995                                  |          | Average of:      | 230 Farms       |                                        |                           |
|---------------------------------------|----------|------------------|-----------------|----------------------------------------|---------------------------|
| Dairy Cow Enterprise                  | QUANTITY | PER<br>COW       |                 | QUANTITY                               | PER<br>CWT                |
| Milk Sold                             | 16171.81 | \$2,071.39       |