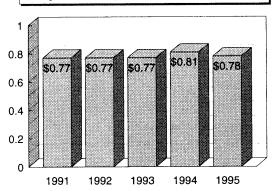

| 1995<br>Year at a Glance           | Area<br>Average | State<br>Ave.                             | Local Ave. | Your<br>Farm | Your<br>Goal |
|------------------------------------|-----------------|-------------------------------------------|------------|--------------|--------------|
|                                    |                 |                                           |            |              |              |
| Gross Cash Farm Income             | \$134,812       |                                           |            |              |              |
| Total Cash Operating Expense       | \$105,578       |                                           |            |              |              |
| Net Cash Farm Income               | \$29,234        |                                           |            |              |              |
| Net Farm Income                    | \$19,739        |                                           |            |              |              |
|                                    |                 |                                           |            |              |              |
| Rate of Return on Farm Investments | 5.7%            |                                           |            |              |              |
| Rate of Return on Farm Equity      | 3.6%            |                                           |            |              |              |
| Operating Expense as % of Income   | 78.0%           |                                           |            |              |              |
| Interest as % of Income            | 9.1%            |                                           |            |              |              |
|                                    |                 |                                           |            |              |              |
| Total Assets - 12/31 - Cost Basis  | \$379,414       |                                           |            |              |              |
| Total Liabilities - 12/31          | \$184,269       |                                           |            |              |              |
| Net Worth - Dec 31                 | \$195,145       | * 1.0 1.0 1.0 1.0 1.0 1.0 1.0 1.0 1.0 1.0 |            |              |              |
| Change in Net Worth                | \$11,040        |                                           |            |              |              |
| Debt to Equity Ratio - 12/31       | 103%            |                                           |            |              |              |
| Current Ratio - 12/31              | 1.28            |                                           |            |              |              |
|                                    |                 |                                           |            |              |              |
| Total Family Living Expense        | \$24,939        |                                           |            |              |              |
| Total Non Farm Income              | \$12,692        |                                           |            |              |              |
|                                    |                 |                                           |            |              |              |
|                                    |                 |                                           |            |              |              |