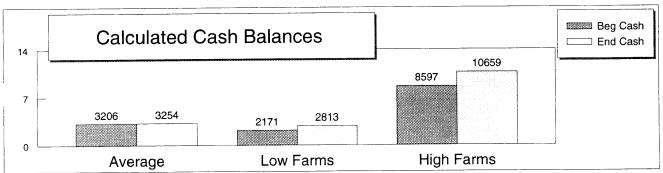

| \$10,659   |

NOTE: This Table looks at the cash moving through both the business and the family household. Apparent Family Living Expense is included in the calculation for Cash from Operations. Non farm activities are included in the Investing and Financing activities as well.



#### Summary of Selected Factors by Age and Farm Type - 1995













| Selected Factors by                           | Average of | 0 to     | \$40,001 to | \$100,001 to | \$200,001 to |
|-----------------------------------------------|------------|----------|-------------|--------------|--------------|
| Size of Farm                                  | All Farms  | \$40,000 | \$100,000   | \$200,000    | \$500,000    |
| (Sorted by Gr Cash Farm Income)               | 303        | 39       | 93          | 118          | 49           |
| (Sortea by Gr Cash Farm Income)               |            |          |             |              |              |
| Income Statement                              |            |          |             |              |              |
| Gross Cash Far