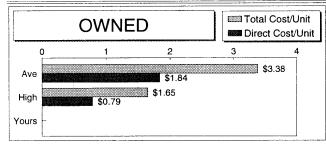

|
|     | Net Return per acre (incl govt pymt)            |                   |              | (\$9.03)          | \$31.18                               |
|     | Labor & Mgmt Charge per Acre                    | \$19.74           | \$7.88       | \$16.56           | \$8.94                                |
|     | Net Return over Labor & Mgmt                    | (\$21.25)         | \$72.44      | (\$26.04)         | \$22.45                               |
|     |                                                 | (421.20)          | ψ. <b></b>   | (420.01)          | ·                                     |
|     |                                                 |                   |              |                   |                                       |





| 1995                                         | OWNED              |                     | RENTED           |                    |
|----------------------------------------------|--------------------|---------------------|------------------|--------------------|
| Corn                                         | Average            | High                | Average          | High               |
|                                              | 187 Farms          | 37 Fms              | 138 Farms        | 28 Fms             |
|                                              | 45.0               | 40.0                |                  |                    |
| Acres                                        | 45.8               | 43.0                | 61.3             | 31.6               |
| Yi