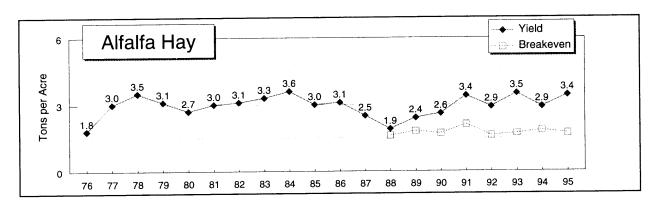

| \$6.16        | \$4.93       |
| Net Return per Unit           | \$0.78          | \$1.57                                | (\$0.14)      | \$1.29       |
| Break Even Yield per Acre     | 30.07           | 31.64                                 | 28.94         | 29.88        |
| Est. Labor Hours per Acre     | 0.98            | 1.00                                  | 0.62          | 0.01         |
| Labor & Mgmt Charge per Acre  | \$21.73         | \$14.29                               | \$18.58       | \$24.03      |
| Net Return over Labor & Mgmt  | \$5.38          | \$53.54                               | (\$22.55)     | \$24.43      |
|                               | <b>42.00</b>    | , , , , , , , , , , , , , , , , , , , | (+==:00)      |              |













<sup>\*</sup> Beginning with 1988, all business costs are allocated to farm enterprises. For the 1988-1995 time period, a "Breakeven Yield" is shown. (Breakeven Yield = Total Costs/Acre divided by Value per Unit.)

| 1995                          | OWNED          |          | RENTED          |          |
|-------------------------------|----------------|----------|-----------------|----------|
| Alfalfa Hay                   | Average        | High     | Average         | High     |
|                               | 138 Farms      | 28 Fms   | 82 Farms        | 16 Fms   |
| Acres                         | 42.8           | 48.7     | 34.5            | 32.5     |
| Yield per Acre                | 3.4            | 4.9      | 3.2             | 4.5      |
| Operators Share of Yield %    | 1