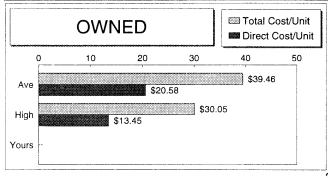

You also will notice that the enterprise tables begin on page 20. Each of these table consist of: a size indicator, a total and per unit income, direct costs, allocated costs, and other information. Costs which are considered to be operating, whether easily assigned or are allocated, are listed as Direct Costs. Costs which are general in nature, whether fixed or variable, are listed as Allocated Overheads. The cost allocation to each enterprise is handled jointly, by the student and the instructor. You will notice that in this section, only the "High 20%" of the farms are is listed for each crop and livestock enterprise.

The criteria for determining the High and Low 20% categories in each area is listed below:

**Analysis Section** Financial Crops Livestock

Criteria to determine the two "20%" Categories Net Farm Income(Profit/Loss) Return to Overhead Return to Overhead