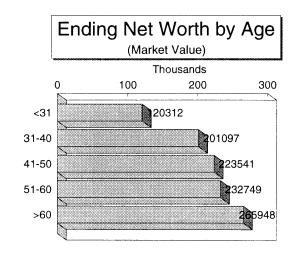

#### TABLE OF CONTENTS

| Description   | n                                               | Page Number |
|---------------|-------------------------------------------------|-------------|
| Introduction  |                                                 | 1           |
| Dollars spen  | t by the Average Farmer & Brief Overview        | 2           |
| 1994 "Year :  | at a Glance"                                    | 3           |
| Cash Farm C   | Operating Income                                | 4           |
| Cash Farm C   | Operating Expense                               | 5           |
| Accrual Stat  | ement for Farm Profit & Loss                    | 6           |
| Inventory Cl  | hanges, Depreciation/Capital Adjustments        | 7           |
|               | , and Liquidity Measures                        | 8           |
| Financial Sta | atement                                         | 9           |
| Graphic Sun   | nmary of Selected Financial information         | 10          |
| Ratios and F  | inancial Guideline Measures                     | 11          |
| Evaluation C  | Chart - "How Does Your Farm Stack Up"           | 12          |
| Personal Inc  | ome and Expense                                 | 13          |
| Statement of  | Cash Flows                                      | 14          |
| Graphic Sun   | nmary of Selected Factors by Age and Farm Type  | 15          |
| Selected Ma   | nagement Factors Compared by Size of Farm       | 16          |
| Selected Ma   | nagement Factors Compared by Type of Farm       | 17          |
| Selected Ma   | nagement Factors Compared by Age of Operator    | 18          |
| Farm Size in  | Acres/Selected Crop & Livestock Enterprise Data | 19          |
| Crops:        | Barley (Owned and Rented)                       | 20          |
|               | Corn (Owned and Rented)                         | 21          |
|               | Oats (Owned and Rented)                         | 22          |
|               | Soybeans (Owned and Rented)                     | 23          |
|               | Graphic Summary of Selected Crop Yields         | 24          |
|               | Alfalfa Hay (Owned and Rented)                  | 25          |
|               | Alfalfa Haylage and Establishment               | 26          |
|               | Corn Silage (Owned and Rented)                  | 27          |
|               | Other Forages                                   | 28          |
|               | Irrigated Corn and Alfalfa                      | 29          |
| Livestock:    | Graphic Summary of Selected Dairy Factors       | 30          |
|               | Dairy Cows                                      | 31-32       |
|               | All Dairy                                       | 33-34       |
|               | Dairy Replacements                              | 35          |
|               | Dairy Steers                                    | 36          |
|               | Beef Cow-Calf                                   | 37          |
|               | Hogs, Farrow to Finish                          | 38          |
|               | Hogs, Finishing                                 | 39          |