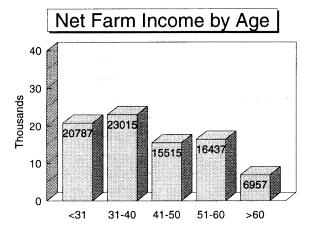

#### TABLE OF CONTENTS

| Description   | n                                               | Page Number |
|---------------|-------------------------------------------------|-------------|
| Introduction  |                                                 | 1           |
| Dollars spen  | t by the Average Farmer & Brief Overview        | 2           |
| 1994 "Year :  | at a Glance"                                    | 3           |
| Cash Farm C   | Operating Income                                | 4           |
| Cash Farm C   | Operating Expense                               | 5           |
| Accrual Stat  | ement for Farm Profit & Loss                    | 6           |
| Inventory Cl  | hanges, Depreciation/Capital Adjustments        | 7           |
|               | , and Liquidity Measures                        | 8           |
| Financial Sta | atement                                         | 9           |
| Graphic Sun   | nmary of Selected Financial information         | 10          |
| Ratios and F  | inancial Guideline Measures                     | 11          |
| Evaluation C  | Chart - "How Does Your Farm Stack Up"           | 12          |
| Personal Inc  | ome and Expense                                 | 13          |
| Statement of  | Cash Flows                                      | 14          |
| Graphic Sun   | nmary of Selected Factors by Age and Farm Type  | 15          |
| Selected Ma   | nagement Factors Compared by Size of Farm       | 16          |
| Selected Ma   | nagement Factors Compared by Type of Farm       | 17          |
| Selected Ma   | nagement Factors Compared by Age of Operator    | 18          |
| Farm Size in  | Acres/Selected Crop & Livestock Enterprise Data | 19          |
| Crops:        | Barley (Owned and Rented)                       | 20          |
|               | Corn (Owned and Rented)                         | 21          |
|               | Oats (Owned and Rented)                         | 22          |
|               | Soybeans (Owned and Rented)                     | 23          |
|               | Graphic Summary of Selected Crop Yields         | 24          |
|               | Alfalfa Hay (Owned and Rented)                  | 25          |
|               | Alfalfa Haylage and Establishment               | 26          |
|               | Corn Silage (Owned and Rented)                  | 27          |
|               | Other Forages                                   | 28          |
|               | Irrigated Corn and Alfalfa                      | 29          |
| Livestock:    | Graphic Summary of Selected Dairy Factors       | 30          |
|               | Dairy Cows                                      | 31-32       |
|               | All Dairy                                       | 33-34       |
|               | Dairy Replacements                              | 35          |
|               | Dairy Steers                                    | 36          |
|               | Beef Cow-Calf                                   | 37          |
|               | Hogs, Farrow to Finish                          | 38          |
|               | Hogs, Finishing                                 | 39          |