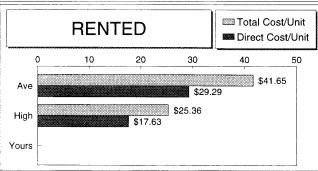

You also will notice that the enterprise tables begin on page 20. Each of these table consist of: a size indicator, a total and per unit income, direct costs, allocated costs, and other information. Costs which are considered to be operating, whether easily assigned or are allocated, are listed as Direct Costs. Costs which are general in nature, whether fixed or variable, are listed as Allocated Overheads. The cost allocation to each enterprise is handled jointly, by the student and the instructor. You will notice that in this section, only the "High 20%" of the farms are is listed for each crop and livestock enterprise.

The criteria for determining the High and Low 20% categories in each area is listed below:

**Analysis Section** Financial Crops Livestock

Criteria to determine the two "20%" Categories Net Farm Income(Profit/Loss) Return to Overhead Return to Overhead