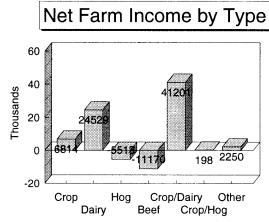

#### TABLE OF CONTENTS

| Description   | n                                               | Page Number |
|---------------|-------------------------------------------------|-------------|
| Introduction  |                                                 | 1           |
| Dollars spen  | t by the Average Farmer & Brief Overview        | 2           |
| 1994 "Year :  | at a Glance"                                    | 3           |
| Cash Farm C   | Operating Income                                | 4           |
| Cash Farm C   | Operating Expense                               | 5           |
| Accrual Stat  | ement for Farm Profit & Loss                    | 6           |
| Inventory Cl  | hanges, Depreciation/Capital Adjustments        | 7           |
|               | , and Liquidity Measures                        | 8           |
| Financial Sta | atement                                         | 9           |
| Graphic Sun   | nmary of Selected Financial information         | 10          |
| Ratios and F  | inancial Guideline Measures                     | 11          |
| Evaluation C  | Chart - "How Does Your Farm Stack Up"           | 12          |
| Personal Inc  | ome and Expense                                 | 13          |
| Statement of  | Cash Flows                                      | 14          |
| Graphic Sun   | nmary of Selected Factors by Age and Farm Type  | 15          |
| Selected Ma   | nagement Factors Compared by Size of Farm       | 16          |
| Selected Ma   | nagement Factors Compared by Type of Farm       | 17          |
| Selected Ma   | nagement Factors Compared by Age of Operator    | 18          |
| Farm Size in  | Acres/Selected Crop & Livestock Enterprise Data | 19          |
| Crops:        | Barley (Owned and Rented)                       | 20          |
|               | Corn (Owned and Rented)                         | 21          |
|               | Oats (Owned and Rented)                         | 22          |
|               | Soybeans (Owned and Rented)                     | 23          |
|               | Graphic Summary of Selected Crop Yields         | 24          |
|               | Alfalfa Hay (Owned and Rented)                  | 25          |
|               | Alfalfa Haylage and Establishment               | 26          |
|               | Corn Silage (Owned and Rented)                  | 27          |
|               | Other Forages                                   | 28          |
|               | Irrigated Corn and Alfalfa                      | 29          |
| Livestock:    | Graphic Summary of Selected Dairy Factors       | 30          |
|               | Dairy Cows                                      | 31-32       |
|               | All Dairy                                       | 33-34       |
|               | Dairy Replacements                              | 35          |
|               | Dairy Steers                                    | 36          |
|               | Beef Cow-Calf                                   | 37          |
|               | Hogs, Farrow to Finish                          | 38          |
|               | Hogs, Finishing                                 | 39          |