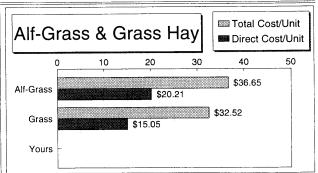

et Return per Acre            | \$27.44  | \$34.78  | \$62.69    | \$12.39 |
| Total Direct Costs per Unit    | \$18.01  | \$21.01  | \$20.21    | \$15.05 |
| Total Listed Costs per Unit    | \$41.98  | \$34.98  | \$36.65    | \$32.52 |
| Net Return per Unit            | \$12.14  | \$16.25  | \$22.63    | \$8.10  |
| Break Even Yield per Acre      | 1.75     | 1.46     | 1.70       | 1.22    |
| Est. Labor Hours Per Acre      | 2.11     | 1.15     | 3.41       | 1.91    |
| ESI. LADOI HOUIS FEI ACIE      | 2.11     | 1.13     | 0.41       |         |
| Labor & Mgmt Charge per Acre   | \$14.73  | \$18.06  | \$13.90    | \$8.92  |
| Net Return over Labor & Mgmt   | \$12.71  | \$16.72  | \$48.79    | \$3.47  |
| Hot Hotalli ovor Eabor a mg.m  | ¥ ·=·/ · |          | •          |         |





|                                                         | ALFALFA                    | COF                   |
|---------------------------------------------------------|----------------------------|-----------------------|
| Irrigated Crops                                         | Average<br>6 Farms         | Averaç<br>7 Farı      |
|                                                         | o r anns                   |                       |
| Acres                                                   | 64.4                       | 64                    |
| Yield per Acre                                          | <u>4.4</u>                 | 133                   |
| Operators Share of Yield %                              | 100                        | 1                     |
| Value