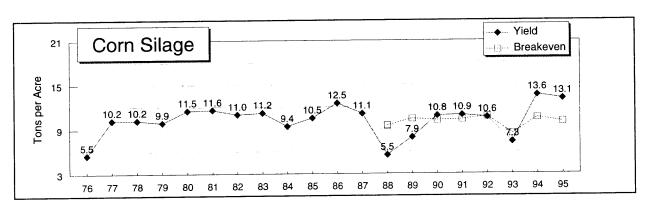

You also will notice that the enterprise tables begin on page 20. Each of these table consist of: a size indicator, a total and per unit income, direct costs, allocated costs, and other information. Costs which are considered to be operating, whether easily assigned or are allocated, are listed as Direct Costs. Costs which are general in nature, whether fixed or variable, are listed as Allocated Overheads. The cost allocation to each enterprise is handled jointly, by the student and the instructor. You will notice that in this section, only the "High 20%" of the farms are is listed for each crop and livestock enterprise.

The criteria for determining the High and Low 20% categories in each area is listed below:

**Analysis Section** Financial Crops Livestock

Criteria to determine the two "20%" Categories Net Farm Income(Profit/Loss) Return to Overhead Return to Overhead