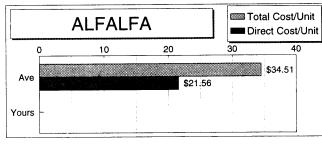

|
| Total Listed Costs per Unit                             | \$34.51                    | \$2                   |
| Net Return per Unit                                     | \$45.64                    | \$0                   |
| Break Even Yield per Acre                               | 1.89                       | 103                   |
| Est. Labor Hours per Acre                               | 6.18                       | 4                     |
| Net Return Incl Govt Payments                           | 0.00                       | 90                    |
| Labor & Mgmt Charge per Acre                            | \$25.97                    | \$25<br>\$64          |
| Net Return over Labor & Mgmt                            | \$174.39                   | <u>ው</u> ር /          |





#### Summary of Selected Dairy Enterprise Factors - 1995

# Dairy Cow Costs & Returns (Per CWT Produced) \$3.56 (29.8%) Grain/Conc \$2.32 (19.4%) Forages \$1.84 (15.4%) Net Return \$2.10 (17.6%) Ovrhead

The data above is from the Dairy Cow Enterprise and does not include costs related to Dairy Replacements









The data for the two graphs above is from the All Dairy Enterprise, which includes costs for Dairy Replacements.





The data for the two graphs above is from the Dairy Cow Enterprise & does not include costs for Dairy Replacements.

| 1995                                  |          | Average of:      | 230 Farms       |                                        |                           |
|---------------------------------------|----------|------------------|-------------