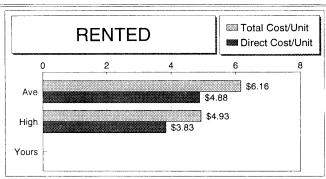

You also will notice that the enterprise tables begin on page 20. Each of these table consist of: a size indicator, a total and per unit income, direct costs, allocated costs, and other information. Costs which are considered to be operating, whether easily assigned or are allocated, are listed as Direct Costs. Costs which are general in nature, whether fixed or variable, are listed as Allocated Overheads. The cost allocation to each enterprise is handled jointly, by the student and the instructor. You will notice that in this section, only the "High 20%" of the farms are is listed for each crop and livestock enterprise.

The criteria for determining the High and Low 20% categories in each area is listed below:

**Analysis Section** Financial Crops Livestock

Criteria to determine the two "20%" Categories Net Farm Income(Profit/Loss) Return to Overhead Return to Overhead