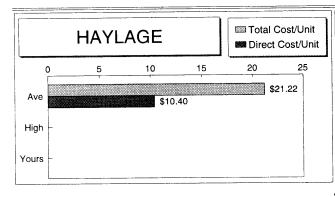

You also will notice that the enterprise tables begin on page 20. Each of these table consist of: a size indicator, a total and per unit income, direct costs, allocated costs, and other information. Costs which are considered to be operating, whether easily assigned or are allocated, are listed as Direct Costs. Costs which are general in nature, whether fixed or variable, are listed as Allocated Overheads. The cost allocation to each enterprise is handled jointly, by the student and the instructor. You will notice that in this section, only the "High 20%" of the farms are is listed for each crop and livestock enterprise.

The criteria for determining the High and Low 20% categories in each area is listed below:

**Analysis Section** Financial Crops Livestock

Criteria to determine the two "20%" Categories Net Farm Income(Profit/Loss) Return to Overhead Return to Overhead