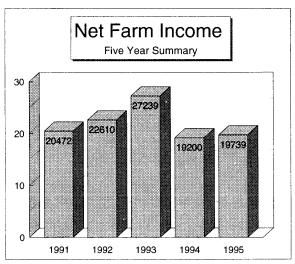

| 1995<br>Year at a Glance           | Area<br>Average | State<br>Ave.                             | Local Ave. | Your<br>Farm | Your<br>Goal |
|------------------------------------|-----------------|-------------------------------------------|------------|--------------|--------------|
|                                    |                 |                                           |            |              |              |
| Gross Cash Farm Income             | \$134,812       |                                           |            |              |              |
| Total Cash Operating Expense       | \$105,578       |                                           |            |              |              |
| Net Cash Farm Income               | \$29,234        |                                           |            |              |              |
| Net Farm Income                    | \$19,739        |                                           |            |              |              |
|                                    |                 |                                           |            |              |              |
| Rate of Return on Farm Investments | 5.7%            |                                           |            |              |              |
| Rate of Return on Farm Equity      | 3.6%            |                                           |            |              |              |
| Operating Expense as % of Income   | 78.0%           |                                           |            |              |              |
| Interest as % of Income            | 9.1%            |                                           |            |              |              |
|                                    |                 |                                           |            |              |              |
| Total Assets - 12/31 - Cost Basis  | \$379,414       |                                           |            |              |              |
| Total Liabilities - 12/31          | \$184,269       |                                           |            |              |              |
| Net Worth - Dec 31                 | \$195,145       | * 1.0 1.0 1.0 1.0 1.0 1.0 1.0 1.0 1.0 1.0 |            |              |              |
| Change in Net Worth                | \$11,040        |                                           |            |              |              |
| Debt to Equity Ratio - 12/31       | 103%            |                                           |            |              |              |
| Current Ratio - 12/31              | 1.28            |                                           |            |              |              |
|                                    |                 |                                           |            |              |              |
| Total Family Living Expense        | \$24,939        |                                           |            |              |              |
| Total Non Farm Income              | \$12,692        |                                           |            |              |              |
|                                    |                 |                                           |            |              |              |
|                                    |                 |                                           |            |              |              |