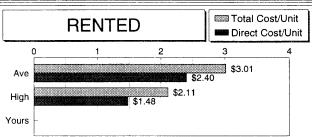

|
|     | Net Return per acre (incl govt pymt)            |                   |              | (\$9.03)          | \$31.18                               |
|     | Labor & Mgmt Charge per Acre                    | \$19.74           | \$7.88       | \$16.56           | \$8.94                                |
|     | Net Return over Labor & Mgmt                    | (\$21.25)         | \$72.44      | (\$26.04)         | \$22.45                               |
|     |                                                 | (421.20)          | ψ. <b></b>   | (420.01)          | ·                                     |
|     |                                                 |                   |              |                   |                                       |





| 1995                                         | OWNED              |                     | RENTED           |                    |
|----------------------------------------------|--------------------|---------------------|------------------|--------------------|
| Corn                                         | Average            | High                | Average          | High               |
|                                              | 187 Farms          | 37 Fms              | 138 Farms        | 28 Fms             |
|                                              | 45.0               | 40.0                |                  |                    |
| Acres                                        | 45.8               | 43.0                | 61.3             | 31.6               |
| Yiel