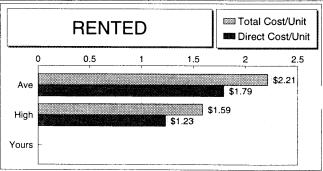

You also will notice that the enterprise tables begin on page 20. Each of these table consist of: a size indicator, a total and per unit income, direct costs, allocated costs, and other information. Costs which are considered to be operating, whether easily assigned or are allocated, are listed as Direct Costs. Costs which are general in nature, whether fixed or variable, are listed as Allocated Overheads. The cost allocation to each enterprise is handled jointly, by the student and the instructor. You will notice that in this section, only the "High 20%" of the farms are is listed for each crop and livestock enterprise.