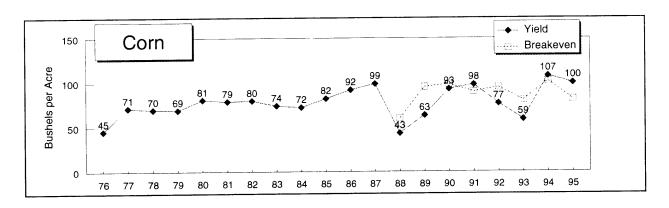

| \$6.16        | \$4.93       |
| Net Return per Unit           | \$0.78          | \$1.57                                | (\$0.14)      | \$1.29       |
| Break Even Yield per Acre     | 30.07           | 31.64                                 | 28.94         | 29.88        |
| Est. Labor Hours per Acre     | 0.98            | 1.00                                  | 0.62          | 0.01         |
| Labor & Mgmt Charge per Acre  | \$21.73         | \$14.29                               | \$18.58       | \$24.03      |
| Net Return over Labor & Mgmt  | \$5.38          | \$53.54                               | (\$22.55)     | \$24.43      |
|                               | <b>42.00</b>    | , , , , , , , , , , , , , , , , , , , | (+==:00)      |              |













<sup>\*</sup> Beginning with 1988, all business costs are allocated to farm enterprises. For the 1988-1995 time period, a "Breakeven Yield" is shown. (Breakeven Yield = Total Costs/Acre divided by Value per Unit.)

| 1995                          | OWNED          |          | RENTED          |          |
|-------------------------------|----------------|----------|-----------------|----------|
| Alfalfa Hay                   | Average        | High     | Average         | High     |
|                               | 138 Farms      | 28 Fms   | 82 Farms        | 16 Fms   |
| Acres                         | 42.8           | 48.7     | 34.5            | 32.5     |
| Yield per Acre                | 3.4            | 4.9      | 3.2             | 4.5      |
| Operators Share of Yield %