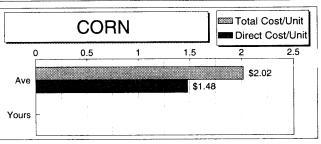

|
| Total Listed Costs per Unit                             | \$34.51                    | \$2                   |
| Net Return per Unit                                     | \$45.64                    | \$0                   |
| Break Even Yield per Acre                               | 1.89                       | 103                   |
| Est. Labor Hours per Acre                               | 6.18                       | 4                     |
| Net Return Incl Govt Payments                           | 0.00                       | 90                    |
| Labor & Mgmt Charge per Acre                            | \$25.97                    | \$25<br>\$64          |
| Net Return over Labor & Mgmt                            | \$174.39                   | <u>ው</u> ር /          |





#### Summary of Selected Dairy Enterprise Factors - 1995

# Dairy Cow Costs & Returns (Per CWT Produced) \$3.56 (29.8%) Grain/Conc \$2.32 (19.4%) Forages \$1.84 (15.4%) Net Return \$2.10 (17.6%) Ovrhead

The data above is from the Dairy Cow Enterprise and does not include costs related to Dairy Replacements









The data for the two graphs above is from the All Dairy Enterprise, which includes costs for Dairy Replacements.





The data for the two graphs above is from the Dairy Cow Enterprise & does not include costs for Dairy Replacements.

| 1995                                  |          | Average of:      | 230 Farms       |                                        |                           |
|---------------------------------------|----------|------------------|---------------