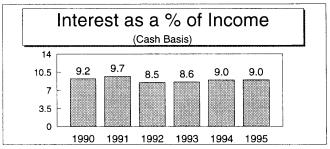

| 1995<br>Year at a Glance           | Area<br>Average | State<br>Ave.                             | Local Ave. | Your<br>Farm | Your<br>Goal |
|------------------------------------|-----------------|-------------------------------------------|------------|--------------|--------------|
|                                    |                 |                                           |            |              |              |
| Gross Cash Farm Income             | \$134,812       |                                           |            |              |              |
| Total Cash Operating Expense       | \$105,578       |                                           |            |              |              |
| Net Cash Farm Income               | \$29,234        |                                           |            |              |              |
| Net Farm Income                    | \$19,739        |                                           |            |              |              |
|                                    |                 |                                           |            |              |              |
| Rate of Return on Farm Investments | 5.7%            |                                           |            |              |              |
| Rate of Return on Farm Equity      | 3.6%            |                                           |            |              |              |
| Operating Expense as % of Income   | 78.0%           |                                           |            |              |              |
| Interest as % of Income            | 9.1%            |                                           |            |              |              |
|                                    |                 |                                           |            |              |              |
| Total Assets - 12/31 - Cost Basis  | \$379,414       |                                           |            |              |              |
| Total Liabilities - 12/31          | \$184,269       |                                           |            |              |              |
| Net Worth - Dec 31                 | \$195,145       | * 1.0 1.0 1.0 1.0 1.0 1.0 1.0 1.0 1.0 1.0 |            |              |              |
| Change in Net Worth                | \$11,040        |                                           |            |              |              |
| Debt to Equity Ratio - 12/31       | 103%            |                                           |            |              |              |
| Current Ratio - 12/31              | 1.28            |                                           |            |              |              |
|                                    |                 |                                           |            |              |              |
| Total Family Living Expense        | \$24,939        |                                           |            |              |              |
| Total Non Farm Income              | \$12,692        |                                           |            |              |              |
|                                    |                 |                                           |            |              |              |
|                                    |                 |                                           |            |              |              |