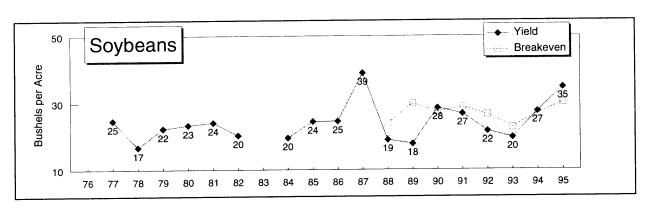

| \$6.16        | \$4.93       |
| Net Return per Unit           | \$0.78          | \$1.57                                | (\$0.14)      | \$1.29       |
| Break Even Yield per Acre     | 30.07           | 31.64                                 | 28.94         | 29.88        |
| Est. Labor Hours per Acre     | 0.98            | 1.00                                  | 0.62          | 0.01         |
| Labor & Mgmt Charge per Acre  | \$21.73         | \$14.29                               | \$18.58       | \$24.03      |
| Net Return over Labor & Mgmt  | \$5.38          | \$53.54                               | (\$22.55)     | \$24.43      |
|                               | <b>42.00</b>    | , , , , , , , , , , , , , , , , , , , | (+==:00)      |              |













<sup>\*</sup> Beginning with 1988, all business costs are allocated to farm enterprises. For the 1988-1995 time period, a "Breakeven Yield" is shown. (Breakeven Yield = Total Costs/Acre divided by Value per Unit.)

| 1995                          | OWNED          |          | RENTED          |          |
|-------------------------------|----------------|----------|-----------------|----------|
| Alfalfa Hay                   | Average        | High     | Average         | High     |
|                               | 138 Farms      | 28 Fms   | 82 Farms        | 16 Fms   |
| Acres                         | 42.8           | 48.7     | 34.5            | 32.5     |
| Yield per Acre                | 3.4            | 4.9      | 3.2             | 4.5      |
| Operators Share of Yield %    |