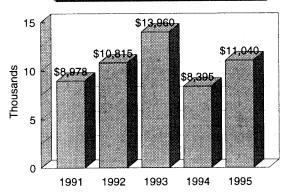

| 1995<br>Year at a Glance           | Area<br>Average | State<br>Ave.                             | Local Ave. | Your<br>Farm | Your<br>Goal |
|------------------------------------|-----------------|-------------------------------------------|------------|--------------|--------------|
|                                    |                 |                                           |            |              |              |
| Gross Cash Farm Income             | \$134,812       |                                           |            |              |              |
| Total Cash Operating Expense       | \$105,578       |                                           |            |              |              |
| Net Cash Farm Income               | \$29,234        |                                           |            |              |              |
| Net Farm Income                    | \$19,739        |                                           |            |              |              |
|                                    |                 |                                           |            |              |              |
| Rate of Return on Farm Investments | 5.7%            |                                           |            |              |              |
| Rate of Return on Farm Equity      | 3.6%            |                                           |            |              |              |
| Operating Expense as % of Income   | 78.0%           |                                           |            |              |              |
| Interest as % of Income            | 9.1%            |                                           |            |              |              |
|                                    |                 |                                           |            |              |              |
| Total Assets - 12/31 - Cost Basis  | \$379,414       |                                           |            |              |              |
| Total Liabilities - 12/31          | \$184,269       |                                           |            |              |              |
| Net Worth - Dec 31                 | \$195,145       | * 1.0 1.0 1.0 1.0 1.0 1.0 1.0 1.0 1.0 1.0 |            |              |              |
| Change in Net Worth                | \$11,040        |                                           |            |              |              |
| Debt to Equity Ratio - 12/31       | 103%            |                                           |            |              |              |
| Current Ratio - 12/31              | 1.28            |                                           |            |              |              |
|                                    |                 |                                           |            |              |              |
| Total Family Living Expense        | \$24,939        |                                           |            |              |              |
| Total Non Farm Income              | \$12,692        |                                           |            |              |              |
|                                    |                 |                                           |            |              |              |
|                                    |                 |                                           |            |              |              |