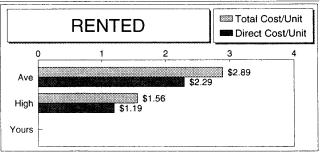

You also will notice that the enterprise tables begin on page 20. Each of these table consist of: a size indicator, a total and per unit income, direct costs, allocated costs, and other information. Costs which are considered to be operating, whether easily assigned or are allocated, are listed as Direct Costs. Costs which are general in nature, whether fixed or variable, are listed as Allocated Overheads. The cost allocation to each enterprise is handled jointly, by the student and the instructor. You will notice that in this section, only the "High 20%" of the farms are is listed for each crop and livestock enterprise.