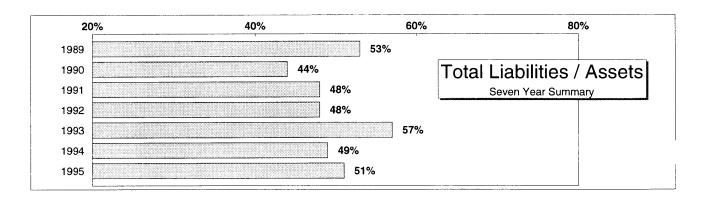

| 1995<br>Year at a Glance           | Area<br>Average | State<br>Ave.                             | Local Ave. | Your<br>Farm | Your<br>Goal |
|------------------------------------|-----------------|-------------------------------------------|------------|--------------|--------------|
|                                    |                 |                                           |            |              |              |
| Gross Cash Farm Income             | \$134,812       |                                           |            |              |              |
| Total Cash Operating Expense       | \$105,578       |                                           |            |              |              |
| Net Cash Farm Income               | \$29,234        |                                           |            |              |              |
| Net Farm Income                    | \$19,739        |                                           |            |              |              |
|                                    |                 |                                           |            |              |              |
| Rate of Return on Farm Investments | 5.7%            |                                           |            |              |              |
| Rate of Return on Farm Equity      | 3.6%            |                                           |            |              |              |
| Operating Expense as % of Income   | 78.0%           |                                           |            |              |              |
| Interest as % of Income            | 9.1%            |                                           |            |              |              |
|                                    |                 |                                           |            |              |              |
| Total Assets - 12/31 - Cost Basis  | \$379,414       |                                           |            |              |              |
| Total Liabilities - 12/31          | \$184,269       |                                           |            |              |              |
| Net Worth - Dec 31                 | \$195,145       | * 1.0 1.0 1.0 1.0 1.0 1.0 1.0 1.0 1.0 1.0 |            |              |              |
| Change in Net Worth                | \$11,040        |                                           |            |              |              |
| Debt to Equity Ratio - 12/31       | 103%            |                                           |            |              |              |
| Current Ratio - 12/31              | 1.28            |                                           |            |              |              |
|                                    |                 |                                           |            |              |              |
| Total Family Living Expense        | \$24,939        |                                           |            |              |              |
| Total Non Farm Income              | \$12,692        |                                           |            |              |              |
|                                    |                 |                                           |            |              |              |
|                                    |                 |                                           |            |              |              |