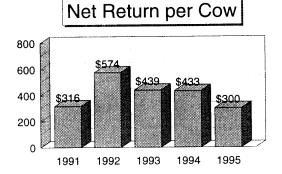

#### TABLE OF CONTENTS

| Description   | n                                               | Page Number |
|---------------|-------------------------------------------------|-------------|
| Introduction  |                                                 | 1           |
| Dollars spen  | t by the Average Farmer & Brief Overview        | 2           |
| 1994 "Year :  | at a Glance"                                    | 3           |
| Cash Farm C   | Operating Income                                | 4           |
| Cash Farm C   | Operating Expense                               | 5           |
| Accrual Stat  | ement for Farm Profit & Loss                    | 6           |
| Inventory Cl  | hanges, Depreciation/Capital Adjustments        | 7           |
|               | , and Liquidity Measures                        | 8           |
| Financial Sta | atement                                         | 9           |
| Graphic Sun   | nmary of Selected Financial information         | 10          |
| Ratios and F  | inancial Guideline Measures                     | 11          |
| Evaluation C  | Chart - "How Does Your Farm Stack Up"           | 12          |
| Personal Inc  | ome and Expense                                 | 13          |
| Statement of  | Cash Flows                                      | 14          |
| Graphic Sun   | nmary of Selected Factors by Age and Farm Type  | 15          |
| Selected Ma   | nagement Factors Compared by Size of Farm       | 16          |
| Selected Ma   | nagement Factors Compared by Type of Farm       | 17          |
| Selected Ma   | nagement Factors Compared by Age of Operator    | 18          |
| Farm Size in  | Acres/Selected Crop & Livestock Enterprise Data | 19          |
| Crops:        | Barley (Owned and Rented)                       | 20          |
|               | Corn (Owned and Rented)                         | 21          |
|               | Oats (Owned and Rented)                         | 22          |
|               | Soybeans (Owned and Rented)                     | 23          |
|               | Graphic Summary of Selected Crop Yields         | 24          |
|               | Alfalfa Hay (Owned and Rented)                  | 25          |
|               | Alfalfa Haylage and Establishment               | 26          |
|               | Corn Silage (Owned and Rented)                  | 27          |
|               | Other Forages                                   | 28          |
|               | Irrigated Corn and Alfalfa                      | 29          |
| Livestock:    | Graphic Summary of Selected Dairy Factors       | 30          |
|               | Dairy Cows                                      | 31-32       |
|               | All Dairy                                       | 33-34       |
|               | Dairy Replacements                              | 35          |
|               | Dairy Steers                                    | 36          |
|               | Beef Cow-Calf                                   | 37          |
|               | Hogs, Farrow to Finish                          | 38          |
|               | Hogs, Finishing                                 | 39          |