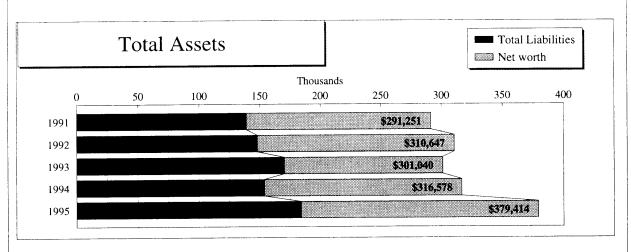

| 1995<br>Year at a Glance           | Area<br>Average | State<br>Ave.                             | Local Ave. | Your<br>Farm | Your<br>Goal |
|------------------------------------|-----------------|-------------------------------------------|------------|--------------|--------------|
|                                    |                 |                                           |            |              |              |
| Gross Cash Farm Income             | \$134,812       |                                           |            |              |              |
| Total Cash Operating Expense       | \$105,578       |                                           |            |              |              |
| Net Cash Farm Income               | \$29,234        |                                           |            |              |              |
| Net Farm Income                    | \$19,739        |                                           |            |              |              |
|                                    |                 |                                           |            |              |              |
| Rate of Return on Farm Investments | 5.7%            |                                           |            |              |              |
| Rate of Return on Farm Equity      | 3.6%            |                                           |            |              |              |
| Operating Expense as % of Income   | 78.0%           |                                           |            |              |              |
| Interest as % of Income            | 9.1%            |                                           |            |              |              |
|                                    |                 |                                           |            |              |              |
| Total Assets - 12/31 - Cost Basis  | \$379,414       |                                           |            |              |              |
| Total Liabilities - 12/31          | \$184,269       |                                           |            |              |              |
| Net Worth - Dec 31                 | \$195,145       | * 1.0 1.0 1.0 1.0 1.0 1.0 1.0 1.0 1.0 1.0 |            |              |              |
| Change in Net Worth                | \$11,040        |                                           |            |              |              |
| Debt to Equity Ratio - 12/31       | 103%            |                                           |            |              |              |
| Current Ratio - 12/31              | 1.28            |                                           |            |              |              |
|                                    |                 |                                           |            |              |              |
| Total Family Living Expense        | \$24,939        |                                           |            |              |              |
| Total Non Farm Income              | \$12,692        |                                           |            |              |              |
|                                    |                 |                                           |            |              |              |
|                                    |                 |                                           |            |              |              |