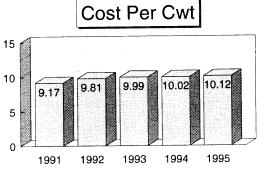

4                     |
| Net Return Incl Govt Payments                           | 0.00                       | 90                    |
| Labor & Mgmt Charge per Acre                            | \$25.97                    | \$25<br>\$64          |
| Net Return over Labor & Mgmt                            | \$174.39                   | <u>ው</u> ር /          |





#### Summary of Selected Dairy Enterprise Factors - 1995

# Dairy Cow Costs & Returns (Per CWT Produced) \$3.56 (29.8%) Grain/Conc \$2.32 (19.4%) Forages \$1.84 (15.4%) Net Return \$2.10 (17.6%) Ovrhead

The data above is from the Dairy Cow Enterprise and does not include costs related to Dairy Replacements









The data for the two graphs above is from the All Dairy Enterprise, which includes costs for Dairy Replacements.





The data for the two graphs above is from the Dairy Cow Enterprise & does not include costs for Dairy Replacements.

| 1995                                  |          | Average of:      | 230 Farms       |                                        |                           |
|---------------------------------------|----------|------------------|-----------------|----------------------------------------|---------------------------|
| Dairy Cow Enterprise                  | QUANTITY | PER<br>COW       |                 | QUANTITY                               | PER<br>CWT                |
| Milk Sold                             | 16171.81 | \$2,071.39       |                 | 99.06                                  | \$12.69                   |
| Milk Used in the Home                 | 3