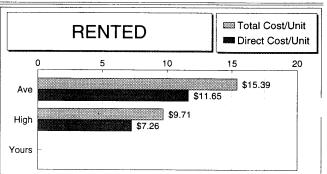

You also will notice that the enterprise tables begin on page 20. Each of these table consist of: a size indicator, a total and per unit income, direct costs, allocated costs, and other information. Costs which are considered to be operating, whether easily assigned or are allocated, are listed as Direct Costs. Costs which are general in nature, whether fixed or variable, are listed as Allocated Overheads. The cost allocation to each enterprise is handled jointly, by the student and the instructor. You will notice that in this section, only the "High 20%" of the farms are is listed for each crop and livestock enterprise.