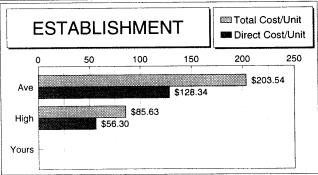

You also will notice that the enterprise tables begin on page 20. Each of these table consist of: a size indicator, a total and per unit income, direct costs, allocated costs, and other information. Costs which are considered to be operating, whether easily assigned or are allocated, are listed as Direct Costs. Costs which are general in nature, whether fixed or variable, are listed as Allocated Overheads. The cost allocation to each enterprise is handled jointly, by the student and the instructor. You will notice that in this section, only the "High 20%" of the farms are is listed for each crop and livestock enterprise.