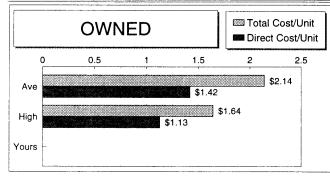

|
| Estimated Labor Hours per Acre               | 4.22               | 5.63                | 2.68             | 3.72               |
|                                              | , . <u></u>        | 3.30                | 2.00             | 0.72               |
| Net Return per Acre (Inc. govt pymt)         | 50.24              | 140.63              | 39.31            | 127.30             |
| Labor & Mgmt Charge per Acre                 | \$23.72            | \$20.98             | \$22.69          | \$29.79            |
| Net Return over Labor & Mgmt                 | \$26.52            | \$119.65            | \$16.62          | \$97.51            |
|                                              |                    |                     |                  |                    |





| 1995                                         | OWNED        |                  | RENTED           |               |
|----------------------------------------------|--------------|------------------|------------------|---------------|
| Oats                                         | Average      | High             | Average          | High          |
|                                              | 52 Farms     | 10 Fms           | 43 Farms         | 9 Fms         |
| Acres                                        | 21.2         | 18.5             | 18.9             | 16.1          |
| Yield per Acre                               | 31.6         | 49.6             | 32.7             | 58.0          |
| Operators Share of Yield %                   | 100          | 100              | 100