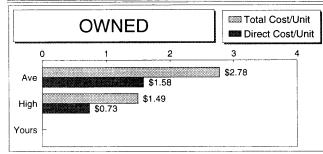

You also will notice that the enterprise tables begin on page 20. Each of these table consist of: a size indicator, a total and per unit income, direct costs, allocated costs, and other information. Costs which are considered to be operating, whether easily assigned or are allocated, are listed as Direct Costs. Costs which are general in nature, whether fixed or variable, are listed as Allocated Overheads. The cost allocation to each enterprise is handled jointly, by the student and the instructor. You will notice that in this section, only the "High 20%" of the farms are is listed for each crop and livestock enterprise.