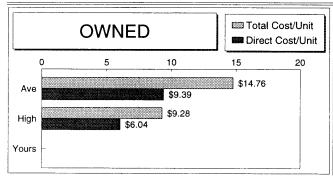

You also will notice that the enterprise tables begin on page 20. Each of these table consist of: a size indicator, a total and per unit income, direct costs, allocated costs, and other information. Costs which are considered to be operating, whether easily assigned or are allocated, are listed as Direct Costs. Costs which are general in nature, whether fixed or variable, are listed as Allocated Overheads. The cost allocation to each enterprise is handled jointly, by the student and the instructor. You will notice that in this section, only the "High 20%" of the farms are is listed for each crop and livestock enterprise.