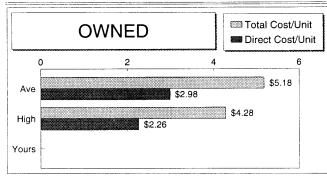

You also will notice that the enterprise tables begin on page 20. Each of these table consist of: a size indicator, a total and per unit income, direct costs, allocated costs, and other information. Costs which are considered to be operating, whether easily assigned or are allocated, are listed as Direct Costs. Costs which are general in nature, whether fixed or variable, are listed as Allocated Overheads. The cost allocation to each enterprise is handled jointly, by the student and the instructor. You will notice that in this section, only the "High 20%" of the farms are is listed for each crop and livestock enterprise.