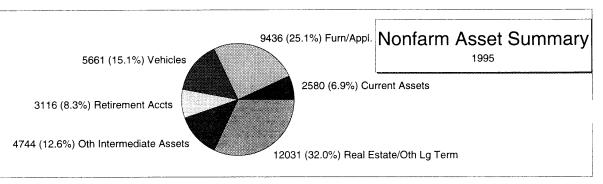

676         494       159         818       684         1213       940         1164       1230         124       163         175       115         444       788         543       1448         724       737         \$18,713       \$16,003         707       696         \$19,420       \$16,699         1865       1918         482       488         851       1678         1671       806         554       0         803       -1726         \$6,226       \$3,164         \$24,939       \$19,167         9640       18320         238       924         168       252         911       1302 |

NOTE: Data in this table represents information from approximately 26% of the total number of farms in the full report. This table represents an average of only the farms which maintain complete household records



|                                                         |     | AVERAGE OF | A STATE OF THE STA |            |
|---------------------------------------------------------|-----|------------|-------------------------------------------------------------------------------------------------------------------------------------------------------------------------------------------------------------------------------------------------------------------------------------------------------------------------------------------------------------------------------------------------------------------------------------------------------------------------------------------------------------------------------------------------------------------------------------------------------------------------------