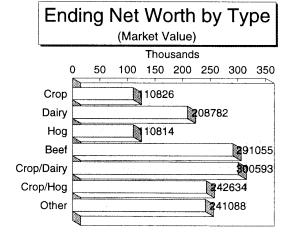

#### TABLE OF CONTENTS

| Description   | n                                               | Page Number |
|---------------|-------------------------------------------------|-------------|
| Introduction  |                                                 | 1           |
| Dollars spen  | t by the Average Farmer & Brief Overview        | 2           |
| 1994 "Year :  | at a Glance"                                    | 3           |
| Cash Farm C   | Operating Income                                | 4           |
| Cash Farm C   | Operating Expense                               | 5           |
| Accrual Stat  | ement for Farm Profit & Loss                    | 6           |
| Inventory Cl  | hanges, Depreciation/Capital Adjustments        | 7           |
|               | , and Liquidity Measures                        | 8           |
| Financial Sta | atement                                         | 9           |
| Graphic Sun   | nmary of Selected Financial information         | 10          |
| Ratios and F  | inancial Guideline Measures                     | 11          |
| Evaluation C  | Chart - "How Does Your Farm Stack Up"           | 12          |
| Personal Inc  | ome and Expense                                 | 13          |
| Statement of  | Cash Flows                                      | 14          |
| Graphic Sun   | nmary of Selected Factors by Age and Farm Type  | 15          |
| Selected Ma   | nagement Factors Compared by Size of Farm       | 16          |
| Selected Ma   | nagement Factors Compared by Type of Farm       | 17          |
| Selected Ma   | nagement Factors Compared by Age of Operator    | 18          |
| Farm Size in  | Acres/Selected Crop & Livestock Enterprise Data | 19          |
| Crops:        | Barley (Owned and Rented)                       | 20          |
|               | Corn (Owned and Rented)                         | 21          |
|               | Oats (Owned and Rented)                         | 22          |
|               | Soybeans (Owned and Rented)                     | 23          |
|               | Graphic Summary of Selected Crop Yields         | 24          |
|               | Alfalfa Hay (Owned and Rented)                  | 25          |
|               | Alfalfa Haylage and Establishment               | 26          |
|               | Corn Silage (Owned and Rented)                  | 27          |
|               | Other Forages                                   | 28          |
|               | Irrigated Corn and Alfalfa                      | 29          |
| Livestock:    | Graphic Summary of Selected Dairy Factors       | 30          |
|               | Dairy Cows                                      | 31-32       |
|               | All Dairy                                       | 33-34       |
|               | Dairy Replacements                              | 35          |
|               | Dairy Steers                                    | 36          |
|               | Beef Cow-Calf                                   | 37          |
|               | Hogs, Farrow to Finish                          | 38          |
|               | Hogs, Finishing                                 | 39          |