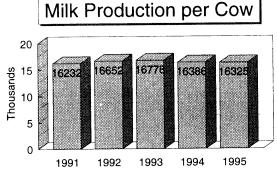

| 103                   |
| Est. Labor Hours per Acre                               | 6.18                       | 4                     |
| Net Return Incl Govt Payments                           | 0.00                       | 90                    |
| Labor & Mgmt Charge per Acre                            | \$25.97                    | \$25<br>\$64          |
| Net Return over Labor & Mgmt                            | \$174.39                   | <u>ው</u> ር /          |





#### Summary of Selected Dairy Enterprise Factors - 1995

# Dairy Cow Costs & Returns (Per CWT Produced) \$3.56 (29.8%) Grain/Conc \$2.32 (19.4%) Forages \$1.84 (15.4%) Net Return \$2.10 (17.6%) Ovrhead

The data above is from the Dairy Cow Enterprise and does not include costs related to Dairy Replacements









The data for the two graphs above is from the All Dairy Enterprise, which includes costs for Dairy Replacements.





The data for the two graphs above is from the Dairy Cow Enterprise & does not include costs for Dairy Replacements.

| 1995                                  |          | Average of:      | 230 Farms       |                                        |                           |
|---------------------------------------|----------|------------------|-----------------|----------------------------------------|---------------------------|
| Dairy Cow Enterprise                  | QUANTITY | PER<br>COW       |                 | QUANTITY                               | PER<br>CWT                |
| Milk Sold                             | 16171.81 | \$2,071.39       |