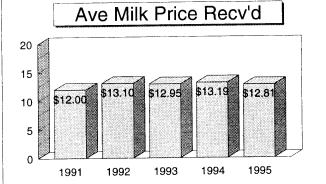

| 103                   |
| Est. Labor Hours per Acre                               | 6.18                       | 4                     |
| Net Return Incl Govt Payments                           | 0.00                       | 90                    |
| Labor & Mgmt Charge per Acre                            | \$25.97                    | \$25<br>\$64          |
| Net Return over Labor & Mgmt                            | \$174.39                   | <u>ው</u> ር /          |





#### Summary of Selected Dairy Enterprise Factors - 1995

# Dairy Cow Costs & Returns (Per CWT Produced) \$3.56 (29.8%) Grain/Conc \$2.32 (19.4%) Forages \$1.84 (15.4%) Net Return \$2.10 (17.6%) Ovrhead

The data above is from the Dairy Cow Enterprise and does not include costs related to Dairy Replacements









The data for the two graphs above is from the All Dairy Enterprise, which includes costs for Dairy Replacements.





The data for the two graphs above is from the Dairy Cow Enterprise & does not include costs for Dairy Replacements.

| 1995                                  |          | Average of:      | 230 Farms       |                                        |                           |
|---------------------------------------|----------|------------------|-----------------|----------------------------------------|---------------------------|
| Dairy Cow Enterprise                  | QUANTITY | PER<br>COW       |                 | QUANTITY                               | PER<br>CWT                |
| Milk Sold                             | 16171.81 | \$2,071.39       |