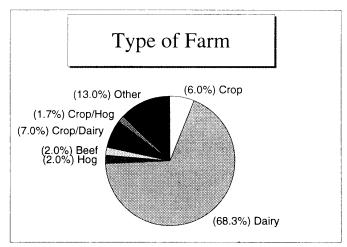

| \$10,659   |

NOTE: This Table looks at the cash moving through both the business and the family household. Apparent Family Living Expense is included in the calculation for Cash from Operations. Non farm activities are included in the Investing and Financing activities as well.



#### Summary of Selected Factors by Age and Farm Type - 1995













| Selected Factors by                           | Average of | 0 to     | \$40,001 to | \$100,001 to | \$200,001 to |
|-----------------------------------------------|------------|----------|-------------|--------------|--------------|
| Size of Farm                                  | All Farms  | \$40,000 | \$100,000   | \$200,000    | \$500,000    |
| (Sorted by Gr Cash Farm Income)               | 303        | 39       | 93          | 118          | 49           |
| (Sortea by Gr Cash Farm Income)               |            |          |             |              |              |
| Income Statement                              |            |          |             |              |              |
| Gross Cash Farm Income                        | 134812     | 19237    | 71931