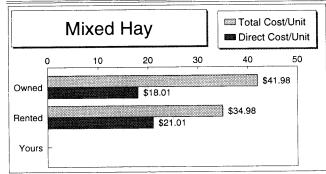

You also will notice that the enterprise tables begin on page 20. Each of these table consist of: a size indicator, a total and per unit income, direct costs, allocated costs, and other information. Costs which are considered to be operating, whether easily assigned or are allocated, are listed as Direct Costs. Costs which are general in nature, whether fixed or variable, are listed as Allocated Overheads. The cost allocation to each enterprise is handled jointly, by the student and the instructor. You will notice that in this section, only the "High 20%" of the farms are is listed for each crop and livestock enterprise.