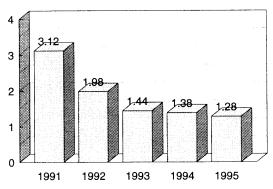

| 1995<br>Year at a Glance           | Area<br>Average | State<br>Ave.                             | Local Ave. | Your<br>Farm | Your<br>Goal |
|------------------------------------|-----------------|-------------------------------------------|------------|--------------|--------------|
|                                    |                 |                                           |            |              |              |
| Gross Cash Farm Income             | \$134,812       |                                           |            |              |              |
| Total Cash Operating Expense       | \$105,578       |                                           |            |              |              |
| Net Cash Farm Income               | \$29,234        |                                           |            |              |              |
| Net Farm Income                    | \$19,739        |                                           |            |              |              |
|                                    |                 |                                           |            |              |              |
| Rate of Return on Farm Investments | 5.7%            |                                           |            |              |              |
| Rate of Return on Farm Equity      | 3.6%            |                                           |            |              |              |
| Operating Expense as % of Income   | 78.0%           |                                           |            |              |              |
| Interest as % of Income            | 9.1%            |                                           |            |              |              |
|                                    |                 |                                           |            |              |              |
| Total Assets - 12/31 - Cost Basis  | \$379,414       |                                           |            |              |              |
| Total Liabilities - 12/31          | \$184,269       |                                           |            |              |              |
| Net Worth - Dec 31                 | \$195,145       | * 1.0 1.0 1.0 1.0 1.0 1.0 1.0 1.0 1.0 1.0 |            |              |              |
| Change in Net Worth                | \$11,040        |                                           |            |              |              |
| Debt to Equity Ratio - 12/31       | 103%            |                                           |            |              |              |
| Current Ratio - 12/31              | 1.28            |                                           |            |              |              |
|                                    |                 |                                           |            |              |              |
| Total Family Living Expense        | \$24,939        |                                           |            |              |              |
| Total Non Farm Income              | \$12,692        |                                           |            |              |              |
|                                    |                 |                                           |            |              |              |
|                                    |                 |                                           |            |              |              |