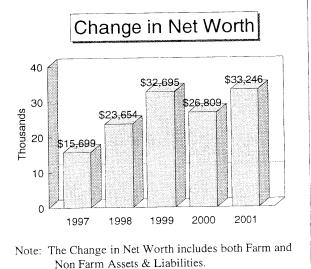

| Year at a Glance<br>"2001"                             | Area<br>Average     | State<br>Ave.        | Local<br>Ave. | Your<br>Farm | Your<br>Goal |
|--------------------------------------------------------|---------------------|----------------------|---------------|--------------|--------------|
| 2001                                                   |                     |                      |               |              |              |
|                                                        | 352<br><u>Farms</u> | 2418<br><u>Farms</u> |               |              |              |
| Pages 5,6,&7:                                          |                     |                      | :             |              |              |
| Gross Cash Farm Income                                 | \$230,851           | \$346,810            |               |              |              |
| Total Cash Operating Expense                           | \$180,307           | \$283,555            |               |              |              |
| Net Cash Farm Income                                   | \$50,544            | \$63,256             |               |              |              |
| Net Farm Income                                        | \$35,324            | \$33,806             |               |              |              |
| <u>Page 9:</u><br>Rate of Return on Farm Assets - Cost | 6.4%                | 5.2%                 |               |              |              |
|                                                        |                     | 2.9%                 |               |              |              |
| Rate of Return on Farm Equity - Cost                   | 5.7%                |                      |               |              |              |
| Oper. Expense as % of Income - Accrual                 | 78%                 | 84%                  |               |              | <u></u>      |
| Interest as % of Income - Accrual                      | 9.0%                | 8.0%                 |               |              |              |
| <u>Page 11: Cost Basis</u><br>Total Assets - 12/31     | \$627,757           | \$794,722            |               |              |              |
| Total Liabilities - 12/31                              | \$297,665           | \$393,087            |               |              |              |
| Net Worth - Dec 31                                     | \$330,092           | \$401,635            |               |              |              |
| Change in Net Worth                                    | \$26,117            | \$15,668             |               |              |              |
| <u>Page 13:</u><br>Current Ratio - 12/31               | 1.40                | 1.36                 |               |              |              |
|                                                        | 53%                 | 51%                  |               |              |              |
| Debt to Asset Ratio - 12/31                            |                     |                      |               |              |              |
| Operating Profit Margin                                | 18.7%               | 12.8%                |               |              |              |
| Asset Turnover Rate                                    | 34.5%               | 40.5%                | . <u></u>     |              |              |
| Page 16:<br>Average Age of the Farmer                  | 45.4                | 45.0                 |               |              |              |
| Average Years Farming                                  | 20.6                | 21.7                 |               |              |              |
|                                                        |                     |                      |               |              |              |
| Page 22:<br>Total Family Living Expense                | \$33,250            | \$51,169             |               |              | <u></u>      |
| Total Non Farm Income                                  | \$20,702            | \$22,722             |               |              |              |
|                                                        |                     |                      |               |              |              |