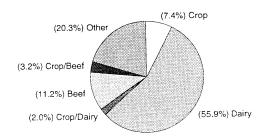

res                      |                  |               |                | 050           | 372         | 97          |
| Total Acres Owned               | 342              | 316           | 326            | 350           | 1113        | 157         |
| Total Crop Acres                | 208              | 235           | 293            | 525           | 272         | 41          |
| Total Crop Acres Owned          | 117              | 122           | 162            | 229           | 794         | 116         |
| Total Crop Acres Cash Rented    | 56               | 111           | 128            | 287<br>9      | 47          | 110         |
| Total Crop Acres Share Rent     | 35               | 2             | 3              | 9             | 47          |             |



Type of Farm



| Selected Factors by                                            |            |               |                   | Crop &             | Crop &   |          |
|----------------------------------------------------------------|------------|---------------|-------------------|--------------------|----------|----------|
| Type of Farm                                                   | Crop       | Dairy         | Beef              | Dairy              | Beef     | Other    |
| 2001                                                           | 26         | 195           | 39                | 7                  | 11       | 67       |
| Income Statement                                               |            |               |                   |                    |          |          |
| G