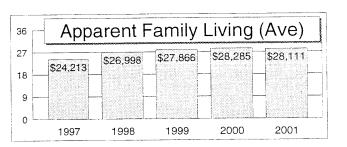

Cash from Operations. Non farm activities are included in the Investing and Financing activities also.

|                              | Average of: | Low 20% | 40-60% | Hlgh 20% |
|------------------------------|-------------|---------|--------|----------|
| Labor Analysis               | 350         | 68      | 71     | 71       |
| Total Unpaid Labor Hours     | 3443        | 2539    | 3112   | 5102     |
| Total Hired Labor Hours      | 1432        | 424     | 889    | 3752     |
| Total Labor Hours Per Farm   | 4875        | 2963    | 4001   | 8854     |
| Unpaid Hours per Operator    | 2863        | 2398    | 2718   | 3417     |
| Value of Farm Production/Hr. | 37.13       | 31.85   | 30.97  | 47.13    |
| Net Farm Income/Unpaid Hour  | 10.35       | -8.22   | 7.10   | 24.19    |





|                               | Average of: | Low 20°  | 40-60°° | High 20°6 |
|-------------------------------|-------------|----------|---------|-----------|
| <b>Operator Information</b>   | 352         | 70       | 71      | 71        |
| Operator Information          | Farms       | Farms    | Farms   | Farms     |
| Average No. of Operators      | 1.2         | 1.1      | 1.1     | 1.5       |
| Average Age of Operators      | 45.4        | 47.1     | 44.9    | 44.8      |
| Average No. of Years Farming  | 20.6        | 21.0     | 20.0    | 21.4      |
| Per Operator Data             |             |          |         |           |
| Working Capital               | 22,693      | (9,436)  | 18,942  | 63,706    |
| Total Assets (Market)         | 607,029     | 562,497  | 444,632 |