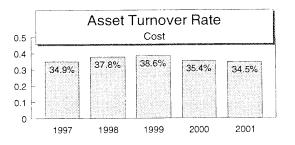

| Year at a Glance<br>"2001"                             | Area<br>Average     | State<br>Ave.        | Local<br>Ave. | Your<br>Farm | Your<br>Goal |
|--------------------------------------------------------|---------------------|----------------------|---------------|--------------|--------------|
| 2001                                                   |                     |                      |               |              |              |
|                                                        | 352<br><u>Farms</u> | 2418<br><u>Farms</u> |               |              |              |
| Pages 5,6,&7:                                          |                     |                      | :             |              |              |
| Gross Cash Farm Income                                 | \$230,851           | \$346,810            |               |              |              |
| Total Cash Operating Expense                           | \$180,307           | \$283,555            |               |              |              |
| Net Cash Farm Income                                   | \$50,544            | \$63,256             |               |              |              |
| Net Farm Income                                        | \$35,324            | \$33,806             |               |              |              |
| <u>Page 9:</u><br>Rate of Return on Farm Assets - Cost | 6.4%                | 5.2%                 |               |              |              |
|                                                        |                     | 2.9%                 |               |              |              |
| Rate of Return on Farm Equity - Cost                   | 5.7%                |                      |               |              |              |
| Oper. Expense as % of Income - Accrual                 | 78%                 | 84%                  |               |              | <u></u>      |
| Interest as % of Income - Accrual                      | 9.0%                | 8.0%                 |               |              |              |
| <u>Page 11: Cost Basis</u><br>Total Assets - 12/31     | \$627,757           | \$794,722            |               |              |              |
| Total Liabilities - 12/31                              | \$297,665           | \$393,087            |               |              |              |
| Net Worth - Dec 31                                     | \$330,092           | \$401,635            |               |              |              |
| Change in Net Worth                                    | \$26,117            | \$15,668             |               |              |              |
| <u>Page 13:</u><br>Current Ratio - 12/31               | 1.40                | 1.36                 |               |              |              |
|                                                        | 53%                 | 51%                  |               |              |              |
| Debt to Asset Ratio - 12/31                            |                     |                      |               |              |              |
| Operating Profit Margin                                | 18.7%               | 12.8%                |               |              |              |
| Asset Turnover Rate                                    | 34.5%               | 40.5%                | . <u></u>     |              |              |
| Page 16:<br>Average Age of the Farmer                  | 45.4                | 45.0                 |               |              |              |
| Average Years Farming                                  | 20.6                | 21.7                 |               |              |              |
|                                                        |                     |                      |               |              |              |
| Page 22:<br>Total Family Living Expense                | \$33,250            | \$51,169             |               |              | <u></u>      |
| Total Non Farm Income                                  | \$20,702            | \$22,722             |               |              |              |
|                                                        |                     |                      |               |              |              |