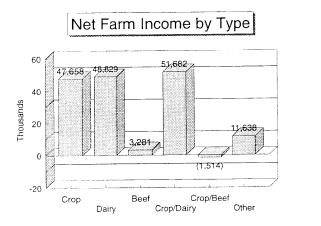

|
| Total Acres Owned                                              | 399        | 272           | 477               | 429                | 546      | 408      |
| Total Crop Acres                                               | 1156       | 286           | 298               | 782                | 880      | 461      |
| Total Crop Acres Owned                                         | 239        | 154           | 158               | 371                | 340      | 181      |
| Total Crop Acres Cash Rented                                   | 877        | 130           | 127               | 397                | 447      | 267      |
| Total Crop Acres Share Rent                                    | 40         | 2             | 13                | 14                 | 94       | 12       |





| Selected Factors by                                            | Under             | Age 31             | Age 41             | Age 51   | Over            |
|----------------------------------------------------------------|-------------------|--------------------|--------------------|----------|-----------------|
| Age of Operator                                                | Age 31            | to 40              | to 50              | to 60    | Age 60          |
| 2001                                                           | 31                | 85                 | 136                | 69       | 31              |
| Income Statement                                               |                   |                    |                    |          |                 |
| Gros