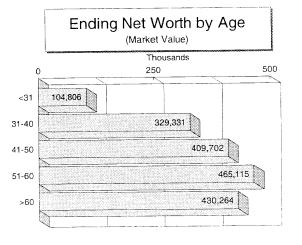

|
| Total Acres Owned                                              | 126               | 250                | 390                | 412      | 53              |
| Total Crop Acres                                               | 203               | 491                | 406                | 466      | 42              |
| Total Crop Acres Owned                                         | 59                | 146                | 205                | 207      | 23              |
| Total Crop Acres Cash Rented                                   | 142               | 325                | 196                | 251      | 17              |
| Total Crop Acres Share Rent                                    | 3                 | 20                 | 5                  | 8        | 29              |





| Debt to Asset Ratio         under 20%         20% - 40%         40% - 60%         60% - 80%         over 80           2001         41         74         132         77         2           income Statement         Gross Cash Farm Income         175,799         175,950         217,617         351,330         187,637           Total Cash Farm Income         111,077         126,967         172,935         290,371         154,72           Net Cash Farm Income         64,722         48,983         44,682         60,958         32,900           Inventory Change         2,255         3,653         (3,392)         (239)         (3.99)           Dep & Capital Adjustment         (8,900)         (6,462)         (14,729)         (24,866)         (15,72)           Net Farm Income         58,077