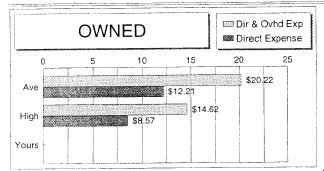

The enterprise tables begin on page 22. Each of these tables consist of: a size indicator, a total and per unit income, direct & overhead expenses, and other information. Costs which are considered to be operating, whether easily assigned or are allocated, are listed as Direct Expenses. Costs which are general in nature, whether fixed or variable, are listed as Overhead Expenses. This section only includes the "High 20%".

The Criteria for determining the High and Low 20% categories in each area are listed below:

| Analysis Section | Criteria to determine the two "20%" categories |
|------------------|------------------------------------------------|
| Financial        | Net Farm Income                                |
| Crops            | Return to Overhead                             |
| Livestock        | Return to Overhead                             |