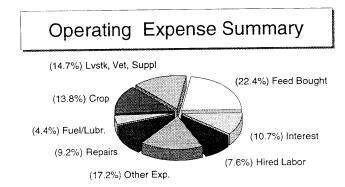

| 8,58     |
| Real Estate Taxes                           | 1,724     | 0.7%   | 1,548     | 1,350             | 3,01     |
|                                             | 2,972     | 1.3%   | 2,700     | 2,321             | 5,52     |
| Farm Insurance                              | 5,400     | 2.3%   | 4,424     | 4,833             | 9,07     |
| Utilities                                   | 689       | 0.3%   | 367       | 403               | 1,60     |
| Dues and Professional Fees<br>Miscellaneous | 5,189     | 2.2%   | 4,301     | 3,678             | 9,75     |
| *(D) Total Cash Operating Expense           | \$180,307 | 78%    | \$128,303 | <b>\$1</b> 35,281 | \$375,65 |
| (=/                                         |           |        |           |                   |          |



|                                                   | Average       | Low           | Middle        | High     |
|---------------------------------------------------|---------------|---------------|---------------|----------|
| A                                                 | 9             |               | 40-60%        | 20%      |
| Accrual Adjustments                               | of            | 20%           |               |          |
| and Net Farm Income                               | 352           | 70            | 71            | 7.       |
| 2001                                              | Farms         | Farms         | Farms         | Farms    |
| (E) Net Cash Farm Income                          | \$50,544      | \$12,559      | \$33,399      | \$130,56 |
|