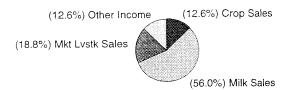

| *(C) Gross Cash Operating Income | \$230,851 | 100%  | \$140,862 | \$168,680 | \$506,223 |

# Sources of Cash Income



#### Range in Cash Operating Income

 Thousands

 0
 50
 100
 150
 200
 250
 300
 350
 400
 450
 500
 550

 Low Farms
 Middle Farms
 Average
 High Farms
 High Farms
 High Farms

|                                             | Average   | % of   | Low       | Middle            | Hlgh     |
|---------------------------------------------|-----------|--------|-----------|-------------------|----------|
| Cash Farm                                   | of        | Cash   | 20%       | 40-60%            | 20%      |
| Operating Expense                           | 352       | Oper   | 70        | 71                | 71       |
| 2001 2001                                   | Farms     | Income | Farms     | Farms             | Farms    |
| Crop Expenses                               |           |