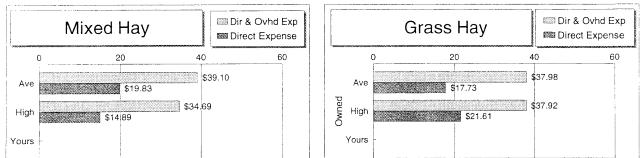

The enterprise tables begin on page 22. Each of these tables consist of: a size indicator, a total and per unit income, direct & overhead expenses, and other information. Costs which are considered to be operating, whether easily assigned or are allocated, are listed as Direct Expenses. Costs which are general in nature, whether fixed or variable, are listed as Overhead Expenses. This section only includes the "High 20%".

The Criteria for determining the High and Low 20% categories in each area are listed below:

| Analysis Section | Criteria to determine the two "20%" categories |
|------------------|------------------------------------------------|
| Financial        | Net Farm Income                                |
| Crops            | Return to Overhead                             |
| Livestock        | Return to Overhead                             |