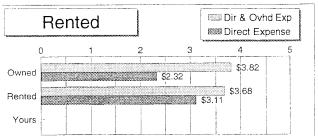

The enterprise tables begin on page 22. Each of these tables consist of: a size indicator, a total and per unit income, direct & overhead expenses, and other information. Costs which are considered to be operating, whether easily assigned or are allocated, are listed as Direct Expenses. Costs which are general in nature, whether fixed or variable, are listed as Overhead Expenses. This section only includes the "High 20%".