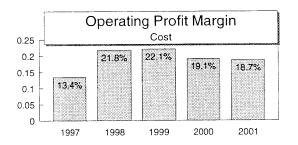

| Year at a Glance<br>"2001"                             | Area<br>Average     | State<br>Ave.        | Local<br>Ave. | Your<br>Farm | Your<br>Goal |
|--------------------------------------------------------|---------------------|----------------------|---------------|--------------|--------------|
| 2001                                                   |                     |                      |               |              |              |
|                                                        | 352<br><u>Farms</u> | 2418<br><u>Farms</u> |               |              |              |
| Pages 5,6,&7:                                          |                     |                      | :             |              |              |
| Gross Cash Farm Income                                 | \$230,851           | \$346,810            |               |              |              |
| Total Cash Operating Expense                           | \$180,307           | \$283,555            |               |              |              |
| Net Cash Farm Income                                   | \$50,544            | \$63,256             |               |              |              |
| Net Farm Income                                        | \$35,324            | \$33,806             |               |              |              |
| <u>Page 9:</u><br>Rate of Return on Farm Assets - Cost | 6.4%                | 5.2%                 |               |              |              |
|                                                        |                     | 2.9%                 |               |              |              |
| Rate of Return on Farm Equity - Cost                   | 5.7%                |                      |               |              |              |
| Oper. Expense as % of Income - Accrual                 | 78%                 | 84%                  |               |              | <u></u>      |
| Interest as % of Income - Accrual                      | 9.0%                | 8.0%                 |               |              |              |
| <u>Page 11: Cost Basis</u><br>Total Assets - 12/31     | \$627,757           | \$794,722            |               |              |              |
| Total Liabilities - 12/31                              | \$297,665           | \$393,087            |               |              |              |
| Net Worth - Dec 31                                     | \$330,092           | \$401,635            |               |              |              |
| Change in Net Worth                                    | \$26,117            | \$15,668             |               |              |              |
| <u>Page 13:</u><br>Current Ratio - 12/31               | 1.40                | 1.36                 |               |              |              |
|                                                        | 53%                 | 51%                  |               |              |              |
| Debt to Asset Ratio - 12/31                            |                     |                      |               |              |              |
| Operating Profit Margin                                | 18.7%               | 12.8%                |               |              |              |
| Asset Turnover Rate                                    | 34.5%               | 40.5%                | . <u></u>     |              |              |
| Page 16:<br>Average Age of the Farmer                  | 45.4                | 45.0                 |               |              |              |
| Average Years Farming                                  | 20.6                | 21.7                 |               |              |              |
|                                                        |                     |                      |               |              |              |
| Page 22:<br>Total Family Living Expense                | \$33,250            | \$51,169             |               |              | <u></u>      |
| Total Non Farm Income                                  | \$20,702            | \$22,722             |               |              |              |
|                                                        |                     |                      |               |              |              |