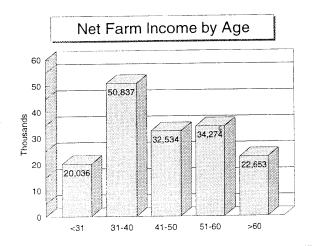

|
| Total Acres Owned                                              | 126               | 250                | 390                | 412      | 53              |
| Total Crop Acres                                               | 203               | 491                | 406                | 466      | 42              |
| Total Crop Acres Owned                                         | 59                | 146                | 205                | 207      | 23              |
| Total Crop Acres Cash Rented                                   | 142               | 325                | 196                | 251      | 17              |
| Total Crop Acres Share Rent                                    | 3                 | 20                 | 5                  | 8        | 29              |





| Debt to Asset Ratio         under 20%         20% - 40%         40% - 60%         60% - 80%         over 80           2001         41         74         132         77         2           income Statement         Gross Cash Farm Income         175,799         175,950         217,617         351,330         187,637           Total Cash Farm Income         111,077         126,967         172,935         290,371         154,72           Net Cash Farm Income         64,722         48,983         44,682         60,958         32,900           Inventory Change         2,255         3,653         (3,392)         (239)         (3.99)           Dep & Capital Adjustment         (8,900)         (6,462)         (14,729)         (24,866)         (15,72)           Net Farm Income         58,077