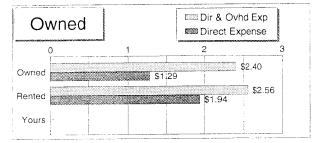

The enterprise tables begin on page 22. Each of these tables consist of: a size indicator, a total and per unit income, direct & overhead expenses, and other information. Costs which are considered to be operating, whether easily assigned or are allocated, are listed as Direct Expenses. Costs which are general in nature, whether fixed or variable, are listed as Overhead Expenses. This section only includes the "High 20%".