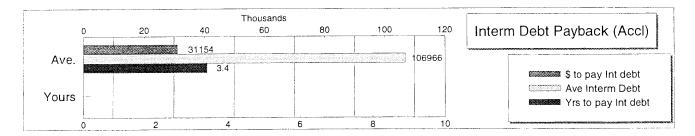

Net Accrual Farm Income              | \$49,933  | (\$1,948) | \$33,525  | \$144,569 |
| Net Non Farm Income                  | \$18,563  | \$38,355  | \$12,688  | \$6,673   |
| Family Living and Taxes Paid         | \$30,432  | \$28,710  | \$23,754  | \$46,108  |
| Real Estate Principal Payments       | \$6,909   | \$7,639   | \$4,782   | \$10,977  |
| Cash Available for Intermediate Debt | \$31,154  | \$58      | \$17,676  | \$94,157  |
| Average Intermediate Debt            | \$106,966 | \$94,403  | \$89,084  | \$182,321 |
| Years to Turn Over Intermediate Debt | 3.4       | **        | 5.0       | 1.9       |
| Expense as a Percent of Income       | 78%       | 102%      | 80%       | 72%       |
| Interest as a Percent of Income      | 9%        | 15%       | 8%        | 7%        |



# Summary of Selected Financial Information - 2001



Note: The total of Liabilities plus Net Worth is equal to the Total Assets. This data includes both Farm and Non Farm Assets and Liabilities, on December 31.



Note: The Debt to Asset Ratio is a comparison of the Total Liabilities to the Total Assets. It is an indication of the amount of debt held for each dollar of asset.





Note: Total Operating Expense to Total Operating Income is an indication of the amount of every dollar of income that is spent on expense.



|                                                              | Average of           | Low 20%               | 40-60%                               | High 20°。                       |
|--------------------------------------------------------------|----------------------