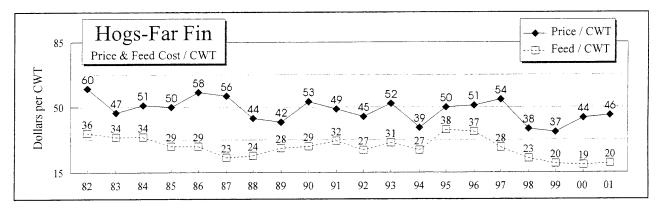

The Criteria for determining the High and Low 20% categories in each area are listed below:

| Analysis Section | Criteria to determine the two "20%" categories |
|------------------|------------------------------------------------|
| Financial        | Net Farm Income                                |
| Crops            | Return to Overhead                             |
| Livestock        | Return to Overhead                             |