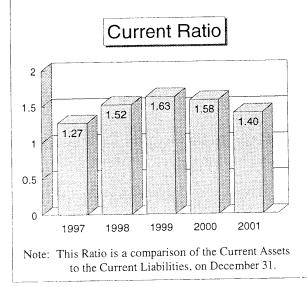

| Year at a Glance<br>"2001"                             | Area<br>Average     | State<br>Ave.        | Local<br>Ave. | Your<br>Farm | Your<br>Goal |
|--------------------------------------------------------|---------------------|----------------------|---------------|--------------|--------------|
| 2001                                                   |                     |                      |               |              |              |
|                                                        | 352<br><u>Farms</u> | 2418<br><u>Farms</u> |               |              |              |
| Pages 5,6,&7:                                          |                     |                      | :             |              |              |
| Gross Cash Farm Income                                 | \$230,851           | \$346,810            |               |              |              |
| Total Cash Operating Expense                           | \$180,307           | \$283,555            |               |              |              |
| Net Cash Farm Income                                   | \$50,544            | \$63,256             |               |              |              |
| Net Farm Income                                        | \$35,324            | \$33,806             |               |              |              |
| <u>Page 9:</u><br>Rate of Return on Farm Assets - Cost | 6.4%                | 5.2%                 |               |              |              |
|                                                        |                     | 2.9%                 |               |              |              |
| Rate of Return on Farm Equity - Cost                   | 5.7%                |                      |               |              |              |
| Oper. Expense as % of Income - Accrual                 | 78%                 | 84%                  |               |              | <u></u>      |
| Interest as % of Income - Accrual                      | 9.0%                | 8.0%                 |               |              |              |
| <u>Page 11: Cost Basis</u><br>Total Assets - 12/31     | \$627,757           | \$794,722            |               |              |              |
| Total Liabilities - 12/31                              | \$297,665           | \$393,087            |               |              |              |
| Net Worth - Dec 31                                     | \$330,092           | \$401,635            |               |              |              |
| Change in Net Worth                                    | \$26,117            | \$15,668             |               |              |              |
| <u>Page 13:</u><br>Current Ratio - 12/31               | 1.40                | 1.36                 |               |              |              |
|                                                        | 53%                 | 51%                  |               |              |              |
| Debt to Asset Ratio - 12/31                            |                     |                      |               |              |              |
| Operating Profit Margin                                | 18.7%               | 12.8%                |               |              |              |
| Asset Turnover Rate                                    | 34.5%               | 40.5%                | . <u></u>     |              |              |
| Page 16:<br>Average Age of the Farmer                  | 45.4                | 45.0                 |               |              |              |
| Average Years Farming                                  | 20.6                | 21.7                 |               |              |              |
|                                                        |                     |                      |               |              |              |
| Page 22:<br>Total Family Living Expense                | \$33,250            | \$51,169             |               |              | <u></u>      |
| Total Non Farm Income                                  | \$20,702            | \$22,722             |               |              |              |
|                                                        |                     |                      |               |              |              |