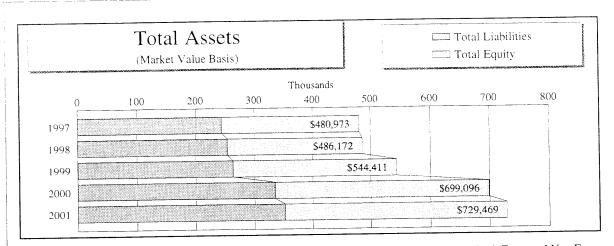

| Year at a Glance<br>"2001"                             | Area<br>Average     | State<br>Ave.        | Local<br>Ave. | Your<br>Farm | Your<br>Goal |
|--------------------------------------------------------|---------------------|----------------------|---------------|--------------|--------------|
| 2001                                                   |                     |                      |               |              |              |
|                                                        | 352<br><u>Farms</u> | 2418<br><u>Farms</u> |               |              |              |
| Pages 5,6,&7:                                          |                     |                      | :             |              |              |
| Gross Cash Farm Income                                 | \$230,851           | \$346,810            |               |              |              |
| Total Cash Operating Expense                           | \$180,307           | \$283,555            |               |              |              |
| Net Cash Farm Income                                   | \$50,544            | \$63,256             |               |              |              |
| Net Farm Income                                        | \$35,324            | \$33,806             |               |              |              |
| <u>Page 9:</u><br>Rate of Return on Farm Assets - Cost | 6.4%                | 5.2%                 |               |              |              |
|                                                        |                     | 2.9%                 |               |              |              |
| Rate of Return on Farm Equity - Cost                   | 5.7%                |                      |               |              |              |
| Oper. Expense as % of Income - Accrual                 | 78%                 | 84%                  |               |              | <u></u>      |
| Interest as % of Income - Accrual                      | 9.0%                | 8.0%                 |               |              |              |
| <u>Page 11: Cost Basis</u><br>Total Assets - 12/31     | \$627,757           | \$794,722            |               |              |              |
| Total Liabilities - 12/31                              | \$297,665           | \$393,087            |               |              |              |
| Net Worth - Dec 31                                     | \$330,092           | \$401,635            |               |              |              |
| Change in Net Worth                                    | \$26,117            | \$15,668             |               |              |              |
| <u>Page 13:</u><br>Current Ratio - 12/31               | 1.40                | 1.36                 |               |              |              |
|                                                        | 53%                 | 51%                  |               |              |              |
| Debt to Asset Ratio - 12/31                            |                     |                      |               |              |              |
| Operating Profit Margin                                | 18.7%               | 12.8%                |               |              |              |
| Asset Turnover Rate                                    | 34.5%               | 40.5%                | . <u></u>     |              |              |
| Page 16:<br>Average Age of the Farmer                  | 45.4                | 45.0                 |               |              |              |
| Average Years Farming                                  | 20.6                | 21.7                 |               |              |              |
|                                                        |                     |                      |               |              |              |
| Page 22:<br>Total Family Living Expense                | \$33,250            | \$51,169             |               |              | <u></u>      |
| Total Non Farm Income                                  | \$20,702            | \$22,722             |               |              |              |
|                                                        |                     |                      |               |              |              |