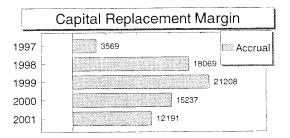

(Accrual)  |             |          |          |          |
| Term Debt Coverage Ratio      | 129%        | 62%      | 120%     | 183%     |
| Capital Replacement Margin    | 12,191      | (14,301) | 6,130    | 59,998   |
| EFFICIENCY                    |             |          |          |          |
| Asset Turnover Rate (Cost)    | 34.5%       | 22.7%    | 34.4%    | 40.3%    |
| Operating Expense Ratio       | 69.8%       | 86.5%    | 72.7%    | 64.9%    |
| Depreciation Expense Ratio    | 6.3%        | 14.8%    | 6.7%     | 4.1%     |
| Interest Expense Ratio        | 8.6%        | 15.0%    | 7.6%     | 7.0%     |
| Net Farm Income Ratio         | 15.3%       | -16.3%   | 13.0%    | 24.0%    |
|                               |             |          |          |          |













#### How Does Your Farm Stack Up?

Below is a summary of how the low, average, and high farms have faired in recent years using 16 key management factors. Some factors have a "credit risk rating" shown above the bar, and an \* at the right. The ratings are from "Weighing the Variables", a book by David M. Kohl. Virginia Tech, V.A. The "Green" indicates the business enjoys a competitive position, the "Yellow" indicates the business has some caution signs, and "Red" indicates the business could face some major obstacles in that area. Please be reminded that these credit risk breakpoints are generic in nature and should be viewed over a 5 year period.

| Evaluation Chart              |    | Low Farms          | Average        | - M ANN AL YOUTH | High      | Farms         | Your Farm |