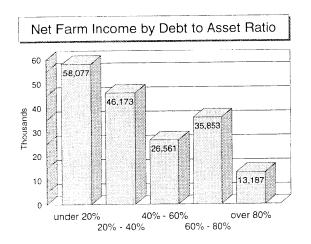

| Total Grop Acres Share Rent     | 14                                    | ,                                     | 5         | 20                                    |          |  |  |  |





| والمراجع والمنافع والمتعاد ومنعي متراجين والمتدونين والمراز | Average of: | Low 20°°     | 40-60°°  | High 20°° |
|-------------------------------------------------------------|-------------|--------------|----------|-----------|
| Household Expense, Reported                                 | 104         | 25           | 22       | 16        |
| 200                                                         | 01 Farms    | Farms        | Farms    | Farms     |
| Average Family Size                                         | 3.9         | 4.1          | 3.6      | 4.1       |
| Household Expense                                           |             |              |          |           |
| Food & Meals                                                | 5,471       | 6,137        | 4,790