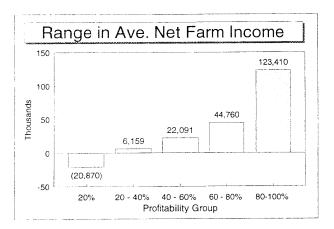

2     | 38,382   | 33,285   | 29,027   | 36,409   | 41,883    |
| Crop Acres                      |            |          |          |          |          |           |
| Total Acres Owned               | 350        | 353      | 324      | 315      | 330      | 427       |
| Total Crop Acres                | 422        | 373      | 301      | 319      | 390      | 725       |
| Total Crop Acres Owned          | 180        | 163      | 138      | 143      | 196      | 262       |
| Total Crop Acres Cash Rented    | 231        | 192      | 149      | 169      | 192      | 449       |
| Total Crop Acres Share Rent     | 11         | 17       | 14       | 7        | 3        | 14        |
|                                 |            |          |          |          |          |           |





| Selected Factors by             | 0 to             | \$40.001 to   | \$100.001 to   | \$200.001 to  | \$500.001to | Over        |
|---------------------------------|------------------|---------------|----------------|---------------|-------------|-------------|
| Size of Farm                    | \$40.000         | \$100,000     | \$200,000      | \$500,000     | \$1,000.000 | \$1,000.000 |
| 2001                            |                  | 78            | 106            | 97            | 25          | 8           |
|                                 |                  |               |                |               |             |             |
| Income Statement                | 05 005           | 69,158        | 147,235        | 298,135       | 676,064     | 1,684,383   |
| Gr