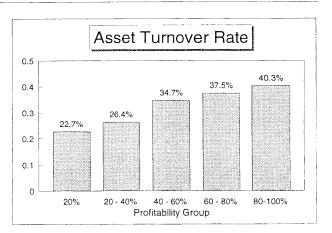

| Year at a Glance<br>"2001"                             | Area<br>Average     | State<br>Ave.        | Local<br>Ave. | Your<br>Farm | Your<br>Goal |
|--------------------------------------------------------|---------------------|----------------------|---------------|--------------|--------------|
| 2001                                                   |                     |                      |               |              |              |
|                                                        | 352<br><u>Farms</u> | 2418<br><u>Farms</u> |               |              |              |
| Pages 5,6,&7:                                          |                     |                      | :             |              |              |
| Gross Cash Farm Income                                 | \$230,851           | \$346,810            |               |              |              |
| Total Cash Operating Expense                           | \$180,307           | \$283,555            |               |              |              |
| Net Cash Farm Income                                   | \$50,544            | \$63,256             |               |              |              |
| Net Farm Income                                        | \$35,324            | \$33,806             |               |              |              |
| <u>Page 9:</u><br>Rate of Return on Farm Assets - Cost | 6.4%                | 5.2%                 |               |              |              |
|                                                        |                     | 2.9%                 |               |              |              |
| Rate of Return on Farm Equity - Cost                   | 5.7%                |                      |               |              |              |
| Oper. Expense as % of Income - Accrual                 | 78%                 | 84%                  |               |              | <u></u>      |
| Interest as % of Income - Accrual                      | 9.0%                | 8.0%                 |               |              |              |
| <u>Page 11: Cost Basis</u><br>Total Assets - 12/31     | \$627,757           | \$794,722            |               |              |              |
| Total Liabilities - 12/31                              | \$297,665           | \$393,087            |               |              |              |
| Net Worth - Dec 31                                     | \$330,092           | \$401,635            |               |              |              |
| Change in Net Worth                                    | \$26,117            | \$15,668             |               |              |              |
| <u>Page 13:</u><br>Current Ratio - 12/31               | 1.40                | 1.36                 |               |              |              |
|                                                        | 53%                 | 51%                  |               |              |              |
| Debt to Asset Ratio - 12/31                            |                     |                      |               |              |              |
| Operating Profit Margin                                | 18.7%               | 12.8%                |               |              |              |
| Asset Turnover Rate                                    | 34.5%               | 40.5%                | . <u></u>     |              |              |
| Page 16:<br>Average Age of the Farmer                  | 45.4                | 45.0                 |               |              |              |
| Average Years Farming                                  | 20.6                | 21.7                 |               |              |              |
|                                                        |                     |                      |               |              |              |
| Page 22:<br>Total Family Living Expense                | \$33,250            | \$51,169             |               |              | <u></u>      |
| Total Non Farm Income                                  | \$20,702            | \$22,722             |               |              |              |
|                                                        |                     |                      |               |              |              |