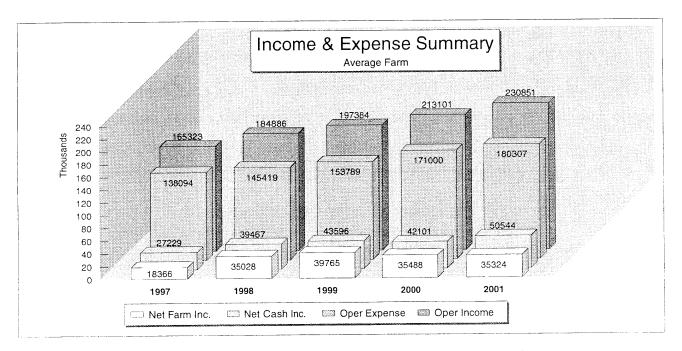

| Year at a Glance<br>"2001"                             | Area<br>Average     | State<br>Ave.        | Local<br>Ave. | Your<br>Farm | Your<br>Goal |
|--------------------------------------------------------|---------------------|----------------------|---------------|--------------|--------------|
| 2001                                                   |                     |                      |               |              |              |
|                                                        | 352<br><u>Farms</u> | 2418<br><u>Farms</u> |               |              |              |
| Pages 5,6,&7:                                          |                     |                      | :             |              |              |
| Gross Cash Farm Income                                 | \$230,851           | \$346,810            |               |              |              |
| Total Cash Operating Expense                           | \$180,307           | \$283,555            |               |              |              |
| Net Cash Farm Income                                   | \$50,544            | \$63,256             |               |              |              |
| Net Farm Income                                        | \$35,324            | \$33,806             |               |              |              |
| <u>Page 9:</u><br>Rate of Return on Farm Assets - Cost | 6.4%                | 5.2%                 |               |              |              |
|                                                        |                     | 2.9%                 |               |              |              |
| Rate of Return on Farm Equity - Cost                   | 5.7%                |                      |               |              |              |
| Oper. Expense as % of Income - Accrual                 | 78%                 | 84%                  |               |              | <u></u>      |
| Interest as % of Income - Accrual                      | 9.0%                | 8.0%                 |               |              |              |
| <u>Page 11: Cost Basis</u><br>Total Assets - 12/31     | \$627,757           | \$794,722            |               |              |              |
| Total Liabilities - 12/31                              | \$297,665           | \$393,087            |               |              |              |
| Net Worth - Dec 31                                     | \$330,092           | \$401,635            |               |              |              |
| Change in Net Worth                                    | \$26,117            | \$15,668             |               |              |              |
| <u>Page 13:</u><br>Current Ratio - 12/31               | 1.40                | 1.36                 |               |              |              |
|                                                        | 53%                 | 51%                  |               |              |              |
| Debt to Asset Ratio - 12/31                            |                     |                      |               |              |              |
| Operating Profit Margin                                | 18.7%               | 12.8%                |               |              |              |
| Asset Turnover Rate                                    | 34.5%               | 40.5%                | . <u></u>     |              |              |
| Page 16:<br>Average Age of the Farmer                  | 45.4                | 45.0                 |               |              |              |
| Average Years Farming                                  | 20.6                | 21.7                 |               |              |              |
|                                                        |                     |                      |               |              |              |
| Page 22:<br>Total Family Living Expense                | \$33,250            | \$51,169             |               |              | <u></u>      |
| Total Non Farm Income                                  | \$20,702            | \$22,722             |               |              |              |
|                                                        |                     |                      |               |              |              |