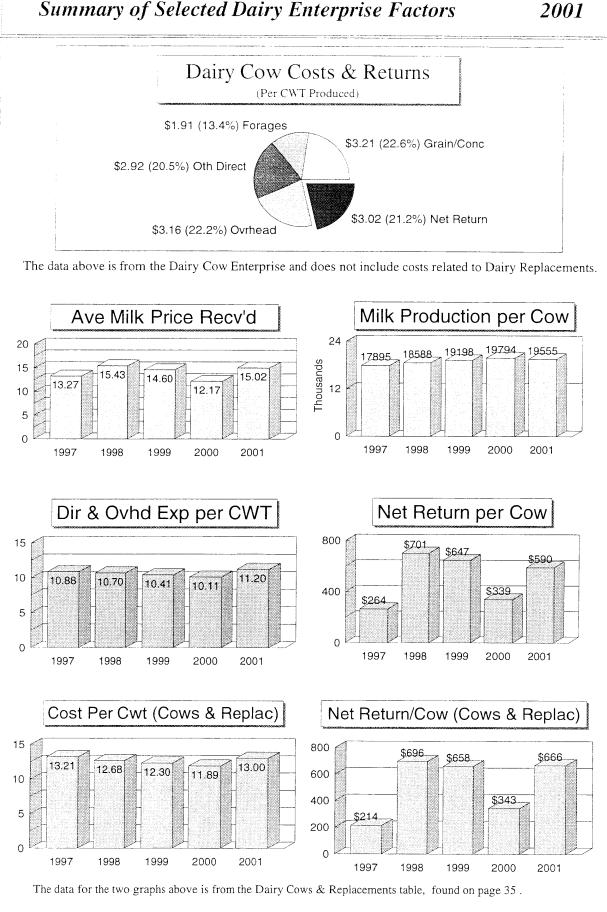

The enterprise tables begin on page 22. Each of these tables consist of: a size indicator, a total and per unit income, direct & overhead expenses, and other information. Costs which are considered to be operating, whether easily assigned or are allocated, are listed as Direct Expenses. Costs which are general in nature, whether fixed or variable, are listed as Overhead Expenses. This section only includes the "High 20%".

The Criteria for determining the High and Low 20% categories in each area are listed below:

| Analysis Section | Criteria to determine the two "20%" categories |
|------------------|------------------------------------------------|
| Financial        | Net Farm Income                                |
| Crops            | Return to Overhead                             |
| Livestock        | Return to Overhead                             |