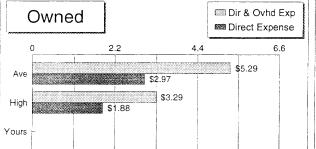

The enterprise tables begin on page 22. Each of these tables consist of: a size indicator, a total and per unit income, direct & overhead expenses, and other information. Costs which are considered to be operating, whether easily assigned or are allocated, are listed as Direct Expenses. Costs which are general in nature, whether fixed or variable, are listed as Overhead Expenses. This section only includes the "High 20%".

The Criteria for determining the High and Low 20% categories in each area are listed below:

| Analysis Section | Criteria to determine the two "20%" categories |
|------------------|------------------------------------------------|
| Financial        | Net Farm Income                                |
| Crops            | Return to Overhead                             |
| Livestock        | Return to Overhead                             |