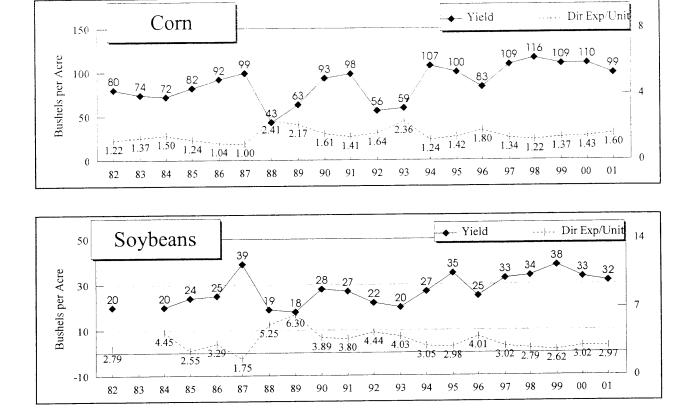

The enterprise tables begin on page 22. Each of these tables consist of: a size indicator, a total and per unit income, direct & overhead expenses, and other information. Costs which are considered to be operating, whether easily assigned or are allocated, are listed as Direct Expenses. Costs which are general in nature, whether fixed or variable, are listed as Overhead Expenses. This section only includes the "High 20%".

The Criteria for determining the High and Low 20% categories in each area are listed below:

| Analysis Section | Criteria to determine the two "20%" categories |
|------------------|------------------------------------------------|
| Financial        | Net Farm Income                                |
| Crops            | Return to Overhead                             |
| Livestock        | Return to Overhead                             |