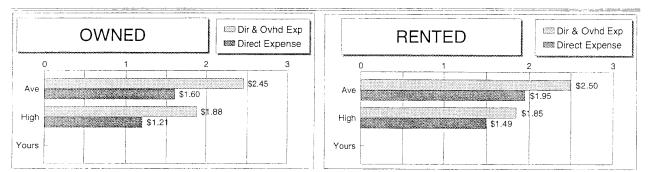

The enterprise tables begin on page 22. Each of these tables consist of: a size indicator, a total and per unit income, direct & overhead expenses, and other information. Costs which are considered to be operating, whether easily assigned or are allocated, are listed as Direct Expenses. Costs which are general in nature, whether fixed or variable, are listed as Overhead Expenses. This section only includes the "High 20%".

The Criteria for determining the High and Low 20% categories in each area are listed below:

| Analysis Section | Criteria to determine the two "20%" categories |
|------------------|------------------------------------------------|
| Financial        | Net Farm Income                                |
| Crops            | Return to Overhead                             |
| Livestock        | Return to Overhead                             |