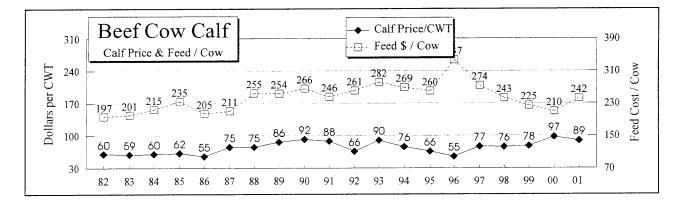

The enterprise tables begin on page 22. Each of these tables consist of: a size indicator, a total and per unit income, direct & overhead expenses, and other information. Costs which are considered to be operating, whether easily assigned or are allocated, are listed as Direct Expenses. Costs which are general in nature, whether fixed or variable, are listed as Overhead Expenses. This section only includes the "High 20%".

The Criteria for determining the High and Low 20% categories in each area are listed below:

| Analysis Section | Criteria to determine the two "20%" categories |
|------------------|------------------------------------------------|
| Financial        | Net Farm Income                                |
| Crops            | Return to Overhead                             |
| Livestock        | Return to Overhead                             |