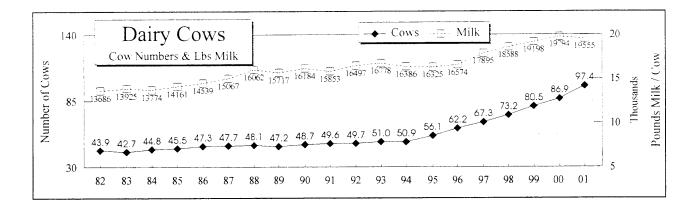

The enterprise tables begin on page 22. Each of these tables consist of: a size indicator, a total and per unit income, direct & overhead expenses, and other information. Costs which are considered to be operating, whether easily assigned or are allocated, are listed as Direct Expenses. Costs which are general in nature, whether fixed or variable, are listed as Overhead Expenses. This section only includes the "High 20%".

The Criteria for determining the High and Low 20% categories in each area are listed below:

| Analysis Section | Criteria to determine the two "20%" categories |
|------------------|------------------------------------------------|
| Financial        | Net Farm Income                                |
| Crops            | Return to Overhead                             |
| Livestock        | Return to Overhead                             |