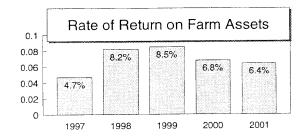

| Year at a Glance<br>"2001"                             | Area<br>Average     | State<br>Ave.        | Local<br>Ave. | Your<br>Farm | Your<br>Goal |
|--------------------------------------------------------|---------------------|----------------------|---------------|--------------|--------------|
| 2001                                                   |                     |                      |               |              |              |
|                                                        | 352<br><u>Farms</u> | 2418<br><u>Farms</u> |               |              |              |
| Pages 5,6,&7:                                          |                     |                      | :             |              |              |
| Gross Cash Farm Income                                 | \$230,851           | \$346,810            |               |              |              |
| Total Cash Operating Expense                           | \$180,307           | \$283,555            |               |              |              |
| Net Cash Farm Income                                   | \$50,544            | \$63,256             |               |              |              |
| Net Farm Income                                        | \$35,324            | \$33,806             |               |              |              |
| <u>Page 9:</u><br>Rate of Return on Farm Assets - Cost | 6.4%                | 5.2%                 |               |              |              |
|                                                        |                     | 2.9%                 |               |              |              |
| Rate of Return on Farm Equity - Cost                   | 5.7%                |                      |               |              |              |
| Oper. Expense as % of Income - Accrual                 | 78%                 | 84%                  |               |              | <u></u>      |
| Interest as % of Income - Accrual                      | 9.0%                | 8.0%                 |               |              |              |
| <u>Page 11: Cost Basis</u><br>Total Assets - 12/31     | \$627,757           | \$794,722            |               |              |              |
| Total Liabilities - 12/31                              | \$297,665           | \$393,087            |               |              |              |
| Net Worth - Dec 31                                     | \$330,092           | \$401,635            |               |              |              |
| Change in Net Worth                                    | \$26,117            | \$15,668             |               |              |              |
| <u>Page 13:</u><br>Current Ratio - 12/31               | 1.40                | 1.36                 |               |              |              |
|                                                        | 53%                 | 51%                  |               |              |              |
| Debt to Asset Ratio - 12/31                            |                     |                      |               |              |              |
| Operating Profit Margin                                | 18.7%               | 12.8%                |               |              |              |
| Asset Turnover Rate                                    | 34.5%               | 40.5%                | . <u></u>     |              |              |
| Page 16:<br>Average Age of the Farmer                  | 45.4                | 45.0                 |               |              |              |
| Average Years Farming                                  | 20.6                | 21.7                 |               |              |              |
|                                                        |                     |                      |               |              |              |
| Page 22:<br>Total Family Living Expense                | \$33,250            | \$51,169             |               |              | <u></u>      |
| Total Non Farm Income                                  | \$20,702            | \$22,722             |               |              |              |
|                                                        |                     |                      |               |              |              |