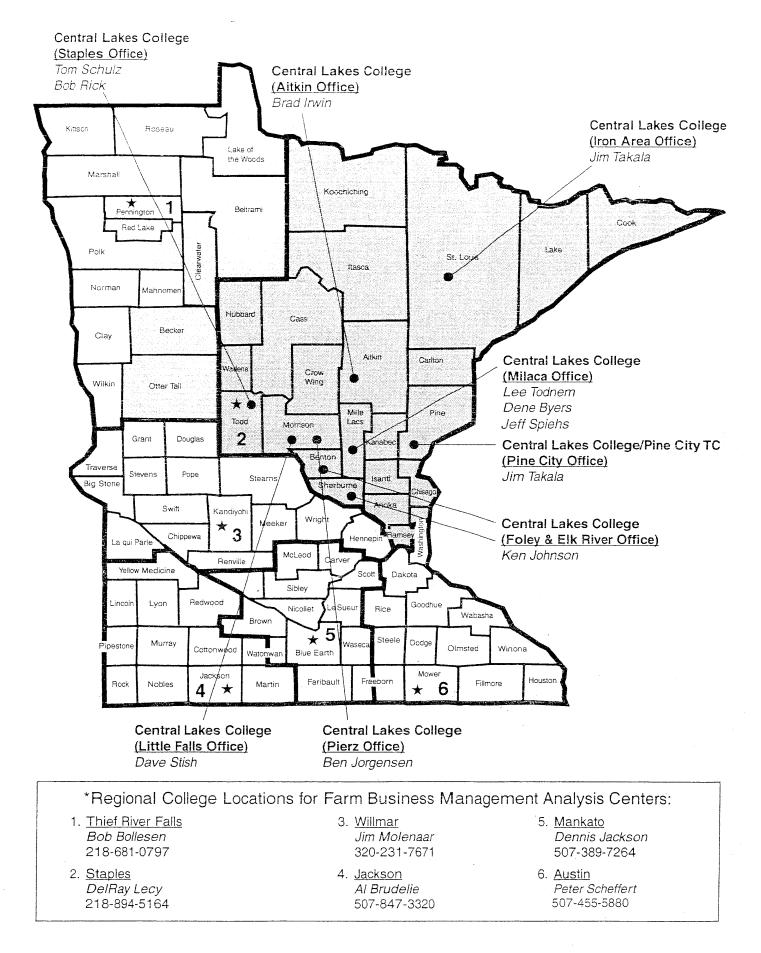

\_\_\_\_\_

On the back of this report, you will see a map of Northeast and East Central Minnesota, showing the locations of the instructors serving the area. These instructors are employed by Central Lakes College:

Brad Irwin - Aitkin Office Ken Johnson - Foley Office Ben Jorgensen - Pierz Office Bob Rick - Staples Office Tom Schulz - Staples Office Jeff Spiehs - Milaca Office Dave Stish - Little Falls Office Jim Takala - Iron Area Office Lee Todnem - Milaca Office Dene Byers - Milaca Office

In addition to including data from students enrolled in programs in Northeast and East Central Minnesota, farm records are included in this report from Northwestern Minnesota. We have identified locations with similar farming operations and have added them to our database. Records are included from the following counties: Becker, Beltrami, Clearwater, Lake of the Woods, Otter Tail, and the Southeast corner of Polk. Data is included for students of Northland Community and Technical College, who work with these instructors:

| Bemidji Office      | - Jim Sackett   | Detroit Lakes Office  | - Paul Ramsey                     |
|---------------------|-----------------|-----------------------|-----------------------------------|
| U U                 | - Steve Ziegler | Fergus Falls Office   | - Rudy Hasbargen                  |
| Baudette Office     | - Gerald Ausmus | Fosston Office        | <ul> <li>Doug Fjerstad</li> </ul> |
| Detroit Lakes Offic | ce - Mark Berg  | Thief River Falls Off | ice - Greg Dvergsten              |