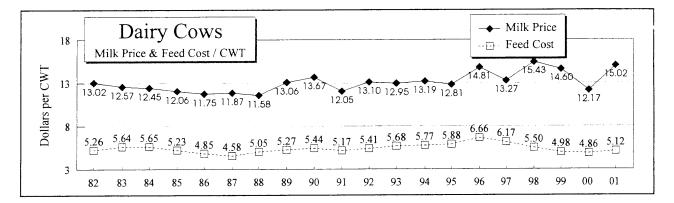

The enterprise tables begin on page 22. Each of these tables consist of: a size indicator, a total and per unit income, direct & overhead expenses, and other information. Costs which are considered to be operating, whether easily assigned or are allocated, are listed as Direct Expenses. Costs which are general in nature, whether fixed or variable, are listed as Overhead Expenses. This section only includes the "High 20%".

The Criteria for determining the High and Low 20% categories in each area are listed below:

| Analysis Section | Criteria to determine the two "20%" categories |
|------------------|------------------------------------------------|
| Financial        | Net Farm Income                                |
| Crops            | Return to Overhead                             |
| Livestock        | Return to Overhead                             |