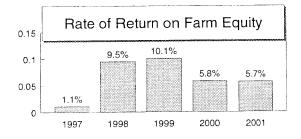

| Year at a Glance<br>"2001"                             | Area<br>Average     | State<br>Ave.        | Local<br>Ave. | Your<br>Farm | Your<br>Goal |
|--------------------------------------------------------|---------------------|----------------------|---------------|--------------|--------------|
| 2001                                                   |                     |                      |               |              |              |
|                                                        | 352<br><u>Farms</u> | 2418<br><u>Farms</u> |               |              |              |
| Pages 5,6,&7:                                          |                     |                      | :             |              |              |
| Gross Cash Farm Income                                 | \$230,851           | \$346,810            |               |              |              |
| Total Cash Operating Expense                           | \$180,307           | \$283,555            |               |              |              |
| Net Cash Farm Income                                   | \$50,544            | \$63,256             |               |              |              |
| Net Farm Income                                        | \$35,324            | \$33,806             |               |              |              |
| <u>Page 9:</u><br>Rate of Return on Farm Assets - Cost | 6.4%                | 5.2%                 |               |              |              |
|                                                        |                     | 2.9%                 |               |              |              |
| Rate of Return on Farm Equity - Cost                   | 5.7%                |                      |               |              |              |
| Oper. Expense as % of Income - Accrual                 | 78%                 | 84%                  |               |              | <u></u>      |
| Interest as % of Income - Accrual                      | 9.0%                | 8.0%                 |               |              |              |
| <u>Page 11: Cost Basis</u><br>Total Assets - 12/31     | \$627,757           | \$794,722            |               |              |              |
| Total Liabilities - 12/31                              | \$297,665           | \$393,087            |               |              |              |
| Net Worth - Dec 31                                     | \$330,092           | \$401,635            |               |              |              |
| Change in Net Worth                                    | \$26,117            | \$15,668             |               |              |              |
| <u>Page 13:</u><br>Current Ratio - 12/31               | 1.40                | 1.36                 |               |              |              |
|                                                        | 53%                 | 51%                  |               |              |              |
| Debt to Asset Ratio - 12/31                            |                     |                      |               |              |              |
| Operating Profit Margin                                | 18.7%               | 12.8%                |               |              |              |
| Asset Turnover Rate                                    | 34.5%               | 40.5%                | . <u></u>     |              |              |
| Page 16:<br>Average Age of the Farmer                  | 45.4                | 45.0                 |               |              |              |
| Average Years Farming                                  | 20.6                | 21.7                 |               |              |              |
|                                                        |                     |                      |               |              |              |
| Page 22:<br>Total Family Living Expense                | \$33,250            | \$51,169             |               |              | <u></u>      |
| Total Non Farm Income                                  | \$20,702            | \$22,722             |               |              |              |
|                                                        |                     |                      |               |              |              |