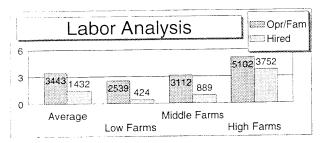

r Cash from Operations. Non farm activities are included in the Investing and Financing activities also.

|                              | Average of: | Low 20% | 40-60% | Hlgh 20% |
|------------------------------|-------------|---------|--------|----------|
| Labor Analysis               | 350         | 68      | 71     | 71       |
| Total Unpaid Labor Hours     | 3443        | 2539    | 3112   | 5102     |
| Total Hired Labor Hours      | 1432        | 424     | 889    | 3752     |
| Total Labor Hours Per Farm   | 4875        | 2963    | 4001   | 8854     |
| Unpaid Hours per Operator    | 2863        | 2398    | 2718   | 3417     |
| Value of Farm Production/Hr. | 37.13       | 31.85   | 30.97  | 47.13    |
| Net Farm Income/Unpaid Hour  | 10.35       | -8.22   | 7.10   | 24.19    |





|                               | Average of: | Low 20°  | 40-60°° | High 20°6 |
|-------------------------------|-------------|----------|---------|-----------|
| <b>Operator Information</b>   | 352         | 70       | 71      | 71        |
| Operator Information          | Farms       | Farms    | Farms   | Farms     |
| Average No. of Operators      | 1.2         | 1.1      | 1.1     | 1.5       |
| Average Age of Operators      | 45.4        | 47.1     | 44.9    | 44.8      |
| Average No. of Years Farming  | 20.6        | 21.0     | 20.0    | 21.4      |
| Per Operator Data             |             |          |         |           |
| Working Capital               | 22,693      | (9,436)  | 18,942  | 63,706    |
| Total Assets (Market)         | 607,029     | 562,497  | 444,632