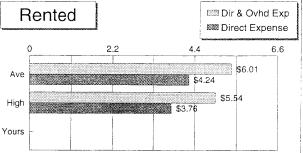

The enterprise tables begin on page 22. Each of these tables consist of: a size indicator, a total and per unit income, direct & overhead expenses, and other information. Costs which are considered to be operating, whether easily assigned or are allocated, are listed as Direct Expenses. Costs which are general in nature, whether fixed or variable, are listed as Overhead Expenses. This section only includes the "High 20%".

The Criteria for determining the High and Low 20% categories in each area are listed below:

| Analysis Section | Criteria to determine the two "20%" categories |
|------------------|------------------------------------------------|
| Financial        | Net Farm Income                                |
| Crops            | Return to Overhead                             |
| Livestock        | Return to Overhead                             |