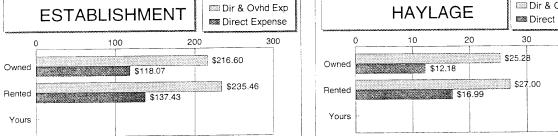

The enterprise tables begin on page 22. Each of these tables consist of: a size indicator, a total and per unit income, direct & overhead expenses, and other information. Costs which are considered to be operating, whether easily assigned or are allocated, are listed as Direct Expenses. Costs which are general in nature, whether fixed or variable, are listed as Overhead Expenses. This section only includes the "High 20%".

The Criteria for determining the High and Low 20% categories in each area are listed below:

| Analysis Section | Criteria to determine the two "20%" categories |
|------------------|------------------------------------------------|
| Financial        | Net Farm Income                                |
| Crops            | Return to Overhead                             |
| Livestock        | Return to Overhead                             |