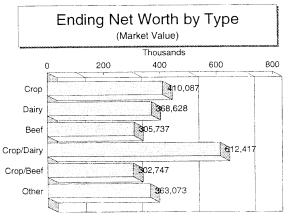

|
| Total Acres Owned                                              | 399        | 272           | 477               | 429                | 546      | 408      |
| Total Crop Acres                                               | 1156       | 286           | 298               | 782                | 880      | 461      |
| Total Crop Acres Owned                                         | 239        | 154           | 158               | 371                | 340      | 181      |
| Total Crop Acres Cash Rented                                   | 877        | 130           | 127               | 397                | 447      | 267      |
| Total Crop Acres Share Rent                                    | 40         | 2             | 13                | 14                 | 94       | 12       |





| Selected Factors by                                            | Under             | Age 31             | Age 41             | Age 51   | Over            |
|----------------------------------------------------------------|-------------------|--------------------|--------------------|----------|-----------------|
| Age of Operator                                                | Age 31            | to 40              | to 50              | to 60    | Age 60          |
| 2001                                                           | 31                | 85                 | 136                | 69       | 31              |
| Income Statement                                               |                   |                    |                    |          |                 |
| Gross