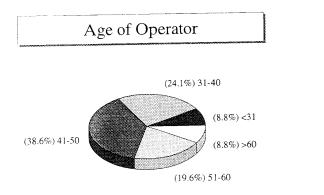

|
| Crop Acres                      |                  |               |                | 050           | 372         | 97          |
| Total Acres Owned               | 342              | 316           | 326            | 350           | 1113        | 157         |
| Total Crop Acres                | 208              | 235           | 293            | 525           | 272         | 41          |
| Total Crop Acres Owned          | 117              | 122           | 162            | 229           | 794         | 116         |
| Total Crop Acres Cash Rented    | 56               | 111           | 128            | 287<br>9      | 47          | 110         |
| Total Crop Acres Share Rent     | 35               | 2             | 3              | 9             | 47          |             |



Type of Farm



| Selected Factors by                                            |            |               |                   | Crop &             | Crop &   |          |
|----------------------------------------------------------------|------------|---------------|-------------------|--------------------|----------|----------|
| Type of Farm                                                   | Crop       | Dairy         | Beef              | Dairy              | Beef     | Other    |
| 2001                                                           | 26         | 195           | 39                | 7                  | 11       | 67       |
| Income Statement                                               |            |               |                   |                    |