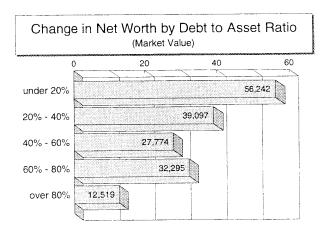

The Criteria for determining the High and Low 20% categories in each area are listed below:

| Analysis Section | Criteria to determine the two "20%" categories |
|------------------|------------------------------------------------|
| Financial        | Net Farm Income                                |
| Crops            | Return to Overhead                             |
| Livestock        | Return to Overhead                             |