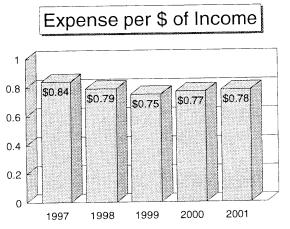

| Year at a Glance<br>"2001"                             | Area<br>Average     | State<br>Ave.        | Local<br>Ave. | Your<br>Farm | Your<br>Goal |
|--------------------------------------------------------|---------------------|----------------------|---------------|--------------|--------------|
| 2001                                                   |                     |                      |               |              |              |
|                                                        | 352<br><u>Farms</u> | 2418<br><u>Farms</u> |               |              |              |
| Pages 5,6,&7:                                          |                     |                      | :             |              |              |
| Gross Cash Farm Income                                 | \$230,851           | \$346,810            |               |              |              |
| Total Cash Operating Expense                           | \$180,307           | \$283,555            |               |              |              |
| Net Cash Farm Income                                   | \$50,544            | \$63,256             |               |              |              |
| Net Farm Income                                        | \$35,324            | \$33,806             |               |              |              |
| <u>Page 9:</u><br>Rate of Return on Farm Assets - Cost | 6.4%                | 5.2%                 |               |              |              |
|                                                        |                     | 2.9%                 |               |              |              |
| Rate of Return on Farm Equity - Cost                   | 5.7%                |                      |               |              |              |
| Oper. Expense as % of Income - Accrual                 | 78%                 | 84%                  |               |              | <u></u>      |
| Interest as % of Income - Accrual                      | 9.0%                | 8.0%                 |               |              |              |
| <u>Page 11: Cost Basis</u><br>Total Assets - 12/31     | \$627,757           | \$794,722            |               |              |              |
| Total Liabilities - 12/31                              | \$297,665           | \$393,087            |               |              |              |
| Net Worth - Dec 31                                     | \$330,092           | \$401,635            |               |              |              |
| Change in Net Worth                                    | \$26,117            | \$15,668             |               |              |              |
| <u>Page 13:</u><br>Current Ratio - 12/31               | 1.40                | 1.36                 |               |              |              |
|                                                        | 53%                 | 51%                  |               |              |              |
| Debt to Asset Ratio - 12/31                            |                     |                      |               |              |              |
| Operating Profit Margin                                | 18.7%               | 12.8%                |               |              |              |
| Asset Turnover Rate                                    | 34.5%               | 40.5%                | . <u></u>     |              |              |
| Page 16:<br>Average Age of the Farmer                  | 45.4                | 45.0                 |               |              |              |
| Average Years Farming                                  | 20.6                | 21.7                 |               |              |              |
|                                                        |                     |                      |               |              |              |
| Page 22:<br>Total Family Living Expense                | \$33,250            | \$51,169             |               |              | <u></u>      |
| Total Non Farm Income                                  | \$20,702            | \$22,722             |               |              |              |
|                                                        |                     |                      |               |              |              |