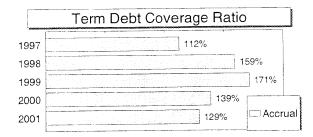

| Year at a Glance<br>"2001"                             | Area<br>Average     | State<br>Ave.        | Local<br>Ave. | Your<br>Farm | Your<br>Goal |
|--------------------------------------------------------|---------------------|----------------------|---------------|--------------|--------------|
| 2001                                                   |                     |                      |               |              |              |
|                                                        | 352<br><u>Farms</u> | 2418<br><u>Farms</u> |               |              |              |
| Pages 5,6,&7:                                          |                     |                      | :             |              |              |
| Gross Cash Farm Income                                 | \$230,851           | \$346,810            |               |              |              |
| Total Cash Operating Expense                           | \$180,307           | \$283,555            |               |              |              |
| Net Cash Farm Income                                   | \$50,544            | \$63,256             |               |              |              |
| Net Farm Income                                        | \$35,324            | \$33,806             |               |              |              |
| <u>Page 9:</u><br>Rate of Return on Farm Assets - Cost | 6.4%                | 5.2%                 |               |              |              |
|                                                        |                     | 2.9%                 |               |              |              |
| Rate of Return on Farm Equity - Cost                   | 5.7%                |                      |               |              |              |
| Oper. Expense as % of Income - Accrual                 | 78%                 | 84%                  |               |              | <u></u>      |
| Interest as % of Income - Accrual                      | 9.0%                | 8.0%                 |               |              |              |
| <u>Page 11: Cost Basis</u><br>Total Assets - 12/31     | \$627,757           | \$794,722            |               |              |              |
| Total Liabilities - 12/31                              | \$297,665           | \$393,087            |               |              |              |
| Net Worth - Dec 31                                     | \$330,092           | \$401,635            |               |              |              |
| Change in Net Worth                                    | \$26,117            | \$15,668             |               |              |              |
| <u>Page 13:</u><br>Current Ratio - 12/31               | 1.40                | 1.36                 |               |              |              |
|                                                        | 53%                 | 51%                  |               |              |              |
| Debt to Asset Ratio - 12/31                            |                     |                      |               |              |              |
| Operating Profit Margin                                | 18.7%               | 12.8%                |               |              |              |
| Asset Turnover Rate                                    | 34.5%               | 40.5%                | . <u></u>     |              |              |
| Page 16:<br>Average Age of the Farmer                  | 45.4                | 45.0                 |               |              |              |
| Average Years Farming                                  | 20.6                | 21.7                 |               |              |              |
|                                                        |                     |                      |               |              |              |
| Page 22:<br>Total Family Living Expense                | \$33,250            | \$51,169             |               |              | <u></u>      |
| Total Non Farm Income                                  | \$20,702            | \$22,722             |               |              |              |
|                                                        |                     |                      |               |              |              |