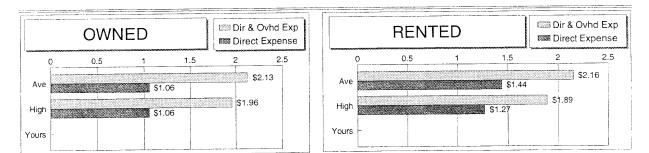

The enterprise tables begin on page 22. Each of these tables consist of: a size indicator, a total and per unit income, direct & overhead expenses, and other information. Costs which are considered to be operating, whether easily assigned or are allocated, are listed as Direct Expenses. Costs which are general in nature, whether fixed or variable, are listed as Overhead Expenses. This section only includes the "High 20%".

The Criteria for determining the High and Low 20% categories in each area are listed below:

| Analysis Section | Criteria to determine the two "20%" categories |
|------------------|------------------------------------------------|
| Financial        | Net Farm Income                                |
| Crops            | Return to Overhead                             |
| Livestock        | Return to Overhead                             |