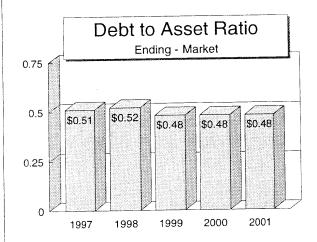

| Year at a Glance<br>"2001"                             | Area<br>Average     | State<br>Ave.        | Local<br>Ave. | Your<br>Farm | Your<br>Goal |
|--------------------------------------------------------|---------------------|----------------------|---------------|--------------|--------------|
| 2001                                                   |                     |                      |               |              |              |
|                                                        | 352<br><u>Farms</u> | 2418<br><u>Farms</u> |               |              |              |
| Pages 5,6,&7:                                          |                     |                      | :             |              |              |
| Gross Cash Farm Income                                 | \$230,851           | \$346,810            |               |              |              |
| Total Cash Operating Expense                           | \$180,307           | \$283,555            |               |              |              |
| Net Cash Farm Income                                   | \$50,544            | \$63,256             |               |              |              |
| Net Farm Income                                        | \$35,324            | \$33,806             |               |              |              |
| <u>Page 9:</u><br>Rate of Return on Farm Assets - Cost | 6.4%                | 5.2%                 |               |              |              |
|                                                        |                     | 2.9%                 |               |              |              |
| Rate of Return on Farm Equity - Cost                   | 5.7%                |                      |               |              |              |
| Oper. Expense as % of Income - Accrual                 | 78%                 | 84%                  |               |              | <u></u>      |
| Interest as % of Income - Accrual                      | 9.0%                | 8.0%                 |               |              |              |
| <u>Page 11: Cost Basis</u><br>Total Assets - 12/31     | \$627,757           | \$794,722            |               |              |              |
| Total Liabilities - 12/31                              | \$297,665           | \$393,087            |               |              |              |
| Net Worth - Dec 31                                     | \$330,092           | \$401,635            |               |              |              |
| Change in Net Worth                                    | \$26,117            | \$15,668             |               |              |              |
| <u>Page 13:</u><br>Current Ratio - 12/31               | 1.40                | 1.36                 |               |              |              |
|                                                        | 53%                 | 51%                  |               |              |              |
| Debt to Asset Ratio - 12/31                            |                     |                      |               |              |              |
| Operating Profit Margin                                | 18.7%               | 12.8%                |               |              |              |
| Asset Turnover Rate                                    | 34.5%               | 40.5%                | . <u></u>     |              |              |
| Page 16:<br>Average Age of the Farmer                  | 45.4                | 45.0                 |               |              |              |
| Average Years Farming                                  | 20.6                | 21.7                 |               |              |              |
|                                                        |                     |                      |               |              |              |
| Page 22:<br>Total Family Living Expense                | \$33,250            | \$51,169             |               |              | <u></u>      |
| Total Non Farm Income                                  | \$20,702            | \$22,722             |               |              |              |
|                                                        |                     |                      |               |              |              |