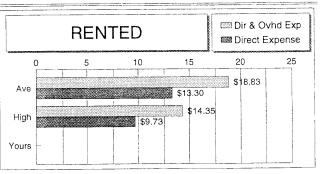

The enterprise tables begin on page 22. Each of these tables consist of: a size indicator, a total and per unit income, direct & overhead expenses, and other information. Costs which are considered to be operating, whether easily assigned or are allocated, are listed as Direct Expenses. Costs which are general in nature, whether fixed or variable, are listed as Overhead Expenses. This section only includes the "High 20%".

The Criteria for determining the High and Low 20% categories in each area are listed below:

| Analysis Section | Criteria to determine the two "20%" categories |
|------------------|------------------------------------------------|
| Financial        | Net Farm Income                                |
| Crops            | Return to Overhead                             |
| Livestock        | Return to Overhead                             |