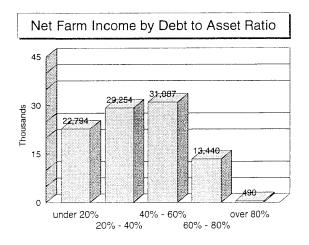

| 28,807    | 24,203   |  |  |  |
| Crop Acres                      |                                  |           |           |           |          |  |  |  |
| Total Acres Owned               | 399                              | 342       | 310       | 315       | 152      |  |  |  |
| Total Crop Acres                | 256                              | 352       | 460       | 458       | 419      |  |  |  |
| Total Crop Acres Owned          | 173                              | 149       | 178       | 191       | 68       |  |  |  |
| Total Crop Acres Cash Rented    | 80                               | 196       | 273       | 253       | 335      |  |  |  |
| Total Crop Acres Share Rent     | 3                                | 8         | 9         | 14        | 15       |  |  |  |





|                                            | Average of: | Low 20%  | 40-60%   | High 20% |
|--------------------------------------------|-------------|----------|----------|----------|
| Household Expense, Reported                | 92          | 18       | 17       | 11       |
| 1 2002                                     | Farms       | Farms    | Farms    | Farms    |
| Average Family Size                        | 3.8         | 3.3      | 4.4      | 4.1      |
| Household Expense                          |             |          |          |          |
| Food & Meals                               | 5,667       | 4,443    | 5,696    | 7,027    |
| Medical Care                               | 2,085       | 1,361    | 2,537    | 1,212    |
| Health Insurance