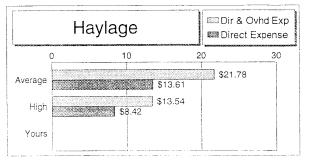

| 3.88                                                                                                             |





|                                      | Own                | ed            | Rente              | d                   | Irrigated           |
|--------------------------------------|--------------------|---------------|--------------------|---------------------|---------------------|
| Corn Silage                          | Average            | High          | Average            | High                | Average             |
| 2002                                 | of 152             | 30            | of 93              |                     | 7                   |
| Acres                                | 46.0               | 52.6          | 50.2               | 40.9                | 55.0                |
| Yield per Acre                       | 40.0<br>16.3       | 21.2          | 50.3<