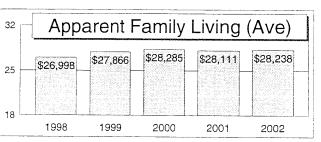

| Year at a Glance<br>"2002"                             | Area<br>Average     | State<br>Ave. | Local<br>Ave. | Your<br>Farm | Your<br>Goal |
|--------------------------------------------------------|---------------------|---------------|---------------|--------------|--------------|
|                                                        | 322<br><u>Farms</u> | 2166<br>Farms |               |              |              |
| <u>Pages 5,6,&amp;7:</u>                               |                     |               |               |              |              |
| Gross Cash Farm Income                                 | \$214,641           | \$338,094     |               |              |              |
| Total Cash Operating Expense                           | \$177,441           | \$282,714     |               |              |              |
| Net Cash Farm Income                                   | \$37,200            | \$55,380      |               |              |              |
| Net Farm Income                                        | \$23,460            | \$44,075      |               |              |              |
| <u>Page 9:</u><br>Rate of Return on Farm Assets - Cost | 3.7%                | 5.8%          |               |              |              |
| Rate of Return on Farm Equity - Cost                   | 0.6%                | 5.4%          |               |              |              |
| Oper. Expense as % of Income - Accrual                 | 81%                 | 81%           |               |              |              |
| Interest as % of Income - Accrual                      | 8.0%                | 7.0%          |               |              |              |
| <u>Page 11: Cost Basis</u><br>Total Assets - 12/31     | \$645,591           | \$845,439     |               |              |              |
| Total Liabilities - 12/31                              | \$322,413           | \$427,281     |               |              |              |
| Net Worth - Dec 31                                     | \$323,178           | \$418,158     |               |              |              |
| Change in Net Worth                                    | \$15,485            | \$27,760      |               |              |              |
| <u>Page 13:</u><br>Current Ratio - 12/31               | 1.26                | 1.37          |               |              |              |
| Debt to Asset Ratio - 12/31                            | 54%                 | 52%           |               |              |              |
| Operating Profit Margin                                | 11.8%               | 13.8%         |               |              |              |
| Asset Turnover Rate                                    | 30.9%               | 42.2%         |               |              |              |
| <u>Page 16:</u><br>Average Age of the Farmer           | 45.5                | 45.2          |               |              |              |
| Average Years Farming                                  | 20.9                | 22.1          |               |              |              |
| <u>Page 22:</u><br>Total Family Living Expense         | \$31,356            | \$51,966      |               |              |              |
| Total Non Farm Income                                  | \$21,026            | \$23,940      |               |              |              |