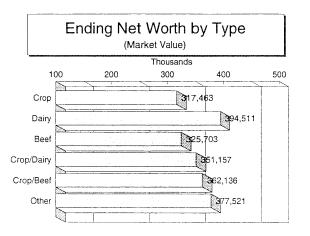

| 261                | 456<br>308       | 262<br>442         | 539<br>625         | 432                |
| Total Crop Acres                            | 236                | 276<br>148         | 142              | 442<br>151         | 625<br>283         | 432                |
| Total Crop Acres Owned                      | 236<br>825         | 148                | 142              | 292                | 283<br>329         | 261                |
| Total Crop Acres Cash Rented                | 825<br>44          | 125                | 32               | 292                | 329                | 201                |
| Total Crop Acres Share Rent                 | 44                 | 2                  | 32               | -                  | 12                 | 2                  |





| Selected Factors by             | Under   | Age 31   | Age 41   | Age 51   | Ove     |
|---------------------------------|---------|----------|----------|----------|---------|
| Age of Operator                 | Age 31  | to 40    | to 50    | to 60    | Age 60  |
| 2002                            | 33      | 68       | 121      | 75       | 25      |
| Income Statement                |         |          |          |          |         |
| Gross Cash Farm Income          | 119,364 | 247,563  | 240,404  | 198,487  | 174,626 |
| Total Cash Farm Expense         | 98,497  | 193,421  | 199,174  | 173,398  | 145,120 |
| Net Cash Farm Income            | 20,866  | 54,142   | 41,230   | 25,090   | 29,507  |
| Inventory Change                | 1,426   | 2,052    | 8,359    | 4,629    | 5,060