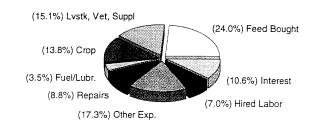

|                                         | Average   | % of     | Low                   | Middle                                                                                                                                                                                                                                                                                                                                                                                                                                                                                                                                                                                                                                                                                                                                                                                                                                                                                                                                                                                          | High     |
|-----------------------------------------|-----------|----------|-----------------------|-------------------------------------------------------------------------------------------------------------------------------------------------------------------------------------------------------------------------------------------------------------------------------------------------------------------------------------------------------------------------------------------------------------------------------------------------------------------------------------------------------------------------------------------------------------------------------------------------------------------------------------------------------------------------------------------------------------------------------------------------------------------------------------------------------------------------------------------------------------------------------------------------------------------------------------------------------------------------------------------------|----------|
| Cash Farm                               | of        | Cash     | 20%                   | 40-60%                                                                                                                                                                                                                                                                                                                                                                                                                                                                                                                                                                                                                                                                                                                                                                                                                                                                                                                                                                                          | 20%      |
| Operating Income                        | 322       | Oper     | 64                    | 65                                                                                                                                                                                                                                                                                                                                                                                                                                                                                                                                                                                                                                                                                                                                                                                                                                                                                                                                                                                              | 65       |
| 2002                                    | Farms     | Income   | Farms                 | Farms                                                                                                                                                                                                                                                                                                                                                                                                                                                                                                                                                                                                                                                                                                                                                                                                                                                                                                                                                                                           | Farms    |
| ale of Crops                            |           |          |                       |                                                                                                                                                                                                                                                                                                                                                                                                                                                                                                                                                                                                                                                                                                                                                                                                                                                                                                                                                                                                 |          |
| Barley and Oats                         | 533       | 0.2%     | 594                   | 865                                                                                                                                                                                                                                                                                                                                                                                                                                                                                                                                                                                                                                                                                                                                                                                                                                                                                                                                                                                             | 826      |
| Edible Beans                            | 1,443     | 0.7%     | 5,644                 | 223                                                                                                                                                                                                                                                                                                                                                                                                                                                                                                                                                                                                                                                                                                                                                                                                                                                                                                                                                                                             | 1,368    |
| Corn                                    | 7,262     | 3.4%     | 5,289                 | 5,654                                                                                                                                                                                                                                                                                                                                                                                                                                                                                                                                                                                                                                                                                                                                                                                                                                                                                                                                                                                           | 18,199   |
| Alfalfa Hay                             | 1,076     | 0.5%     | 752                   | 637                                                                                                                                                                                                                                                                                                                                                                                                                                                                                                                                                                                                                                                                                                                                                                                                                                                                                                                                                                                             | 3,239    |
| Mixed and Other Hay                     | 470       | 0.2%     | 367                   | 377                                                                                                                                                                                                                                                                                                                                                                                                                                                                                                                                                                                                                                                                                                                                                                                                                                                                                                                                                                                             | 19       |
| Haylage and Other Forages               | 470       | 0.2%     | 166                   | 319                                                                                                                                                                                                                                                                                                                                                                                                                                                                                                                                                                                                                                                                                                                                                                                                                                                                                                                                                                                             | 81       |
| Potatoes                                | 1,218     | 0.6%     | 3,884                 | 0                                                                                                                                                                                                                                                                                                                                                                                                                                                                                                                                                                                                                                                                                                                                                                                                                                                                                                                                                                                               | 2,20     |
| Other Grains                            | 157       | 0.1%     | 234                   | 450                                                                                                                                                                                                                                                                                                                                                                                                                                                                                                                                                                                                                                                                                                                                                                                                                                                                                                                                                                                             | -,       |
| Soybeans                                | 12,169    | 5.7%     | 7,100                 | 5,879                                                                                                                                                                                                                                                                                                                                                                                                                                                                                                                                                                                                                                                                                                                                                                                                                                                                                                                                                                                           | 35,97    |
| Sugar Beets and Sunflowers              | 581       | 0.3%     | 0                     | 106                                                                                                                                                                                                                                                                                                                                                                                                                                                                                                                                                                                                                                                                                                                                                                                                                                                                                                                                                                                             | 59       |
| Wheat, Spring & Winter                  | 6,976     | 3.3%     | 1,579                 | 2,203                                                                                                                                                                                                                                                                                                                                                                                                                                                                                                                                                                                                                                                                                                                                                                                                                                                                                                                                                                                           | 23,15    |
| Nursery, Timber, Other                  | 905       | 0.4%     | 242                   | 1,219                                                                                                                                                                                                                                                                                                                                                                                                                                                                                                                                                                                                                                                                                                                                                                                                                                                                                                                                                                                           | 2,72     |
| Miscellaneous Crop Income               | 271       | 0.1%     | 0                     | 158                                                                                                                                                                                                                                                                                                                                                                                                                                                                                                                                                                                                                                                                                                                                                                                                                                                                                                                                                                                             | 28       |
|                                         |           |          |                       |                                                                                                                                                                                                                                                                                                                                                                                                                                                                                                                                                                                                                                                                                                                                                                                                                                                                                                                                                                                                 |          |
| Total Crop Sales                        | \$33,531  | 15.6%    | \$25,851              | \$18,090                                                                                                                                                                                                                                                                                                                                                                                                                                                                                                                                                                                                                                                                                                                                                                                                                                                                                                                                                                                        | \$89,59  |
| ale of Market Livestock and Products    |           |          |                       |                                                                                                                                                                                                                                                                                                                                                                                                                                                                                                                                                                                                                                                                                                                                                                                                                                                                                                                                                                                                 |          |
| Beef Bulls                              | 167       | 0.1%     | 50                    | 159                                                                                                                                                                                                                                                                                                                                                                                                                                                                                                                                                                                                                                                                                                                                                                                                                                                                                                                                                                                             |          |
| Beef Cow-Calf, Beef Calves              | 4,803     | 2.2%     | 4,689                 | 2,537                                                                                                                                                                                                                                                                                                                                                                                                                                                                                                                                                                                                                                                                                                                                                                                                                                                                                                                                                                                           | 2,79     |
| Custom Fed Beef                         | 1,863     | 0.9%     | 0                     | 4,418                                                                                                                                                                                                                                                                                                                                                                                                                                                                                                                                                                                                                                                                                                                                                                                                                                                                                                                                                                                           | 1,09     |
| Background Beef                         | 3,150     | 1.5%     | 3,826                 | 773                                                                                                                                                                                                                                                                                                                                                                                                                                                                                                                                                                                                                                                                                                                                                                                                                                                                                                                                                                                             | 2,39     |
| Finish Beef Calves                      | 421       | 0.2%     | 886                   | 340                                                                                                                                                                                                                                                                                                                                                                                                                                                                                                                                                                                                                                                                                                                                                                                                                                                                                                                                                                                             | 34       |
| Finish Yearling Steers                  | 764       | 0.4%     | 0                     | 0                                                                                                                                                                                                                                                                                                                                                                                                                                                                                                                                                                                                                                                                                                                                                                                                                                                                                                                                                                                               | 3,10     |
| Milk                                    | 116,436   | 54.2%    | 106,391               | 77,578                                                                                                                                                                                                                                                                                                                                                                                                                                                                                                                                                                                                                                                                                                                                                                                                                                                                                                                                                                                          | 218,90   |
| Dairy Calves                            | 1,573     | 0.7%     | 2,555                 | 833                                                                                                                                                                                                                                                                                                                                                                                                                                                                                                                                                                                                                                                                                                                                                                                                                                                                                                                                                                                             | 2,84     |
| Dairy Heifers                           | 3,767     | 1.8%     | 1,015                 | 814                                                                                                                                                                                                                                                                                                                                                                                                                                                                                                                                                                                                                                                                                                                                                                                                                                                                                                                                                                                             | 12,97    |
| Dairy Steers                            | 6,824     | 3.2%     | 2,895                 | 10,786                                                                                                                                                                                                                                                                                                                                                                                                                                                                                                                                                                                                                                                                                                                                                                                                                                                                                                                                                                                          | 8,30     |
| Raised Hogs                             | 3,586     | 1.7%     | 17,376                | 644                                                                                                                                                                                                                                                                                                                                                                                                                                                                                                                                                                                                                                                                                                                                                                                                                                                                                                                                                                                             | ́ 1      |
| Finish Feeder Pigs                      | 3,407     | 1.6%     | 1,268                 | 213                                                                                                                                                                                                                                                                                                                                                                                                                                                                                                                                                                                                                                                                                                                                                                                                                                                                                                                                                                                             | 43       |
| Poultry and Poultry Products            | 1,870     | 0.9%     | 3,272                 | 0                                                                                                                                                                                                                                                                                                                                                                                                                                                                                                                                                                                                                                                                                                                                                                                                                                                                                                                                                                                               | 6,04     |
| Cull Breeding Livestock                 | 6,787     | 3.2%     | 5,916                 | 4,172                                                                                                                                                                                                                                                                                                                                                                                                                                                                                                                                                                                                                                                                                                                                                                                                                                                                                                                                                                                           | 10,80    |
| Misc. Livestock Income                  | 1,162     | 0.5%     | 1,422                 | 674                                                                                                                                                                                                                                                                                                                                                                                                                                                                                                                                                                                                                                                                                                                                                                                                                                                                                                                                                                                             | 96       |
| Total Mkt Lvstk & Prod. Sales           | \$156,580 | 72.9%    | \$151,561             | \$103,941                                                                                                                                                                                                                                                                                                                                                                                                                                                                                                                                                                                                                                                                                                                                                                                                                                                                                                                                                                                       | \$271,01 |
| ther Farm Income                        |           |          |                       |                                                                                                                                                                                                                                                                                                                                                                                                                                                                                                                                                                                                                                                                                                                                                                                                                                                                                                                                                                                                 |          |
| Direct and CC Government Payments       | 3,920     | 1.8%     | 3,337                 | 2,479                                                                                                                                                                                                                                                                                                                                                                                                                                                                                                                                                                                                                                                                                                                                                                                                                                                                                                                                                                                           | 7,54     |
| Livestock Government Payments           | 3,747     | 1.7%     | 2,358                 | 3,757                                                                                                                                                                                                                                                                                                                                                                                                                                                                                                                                                                                                                                                                                                                                                                                                                                                                                                                                                                                           | 6,31     |
| Other Government Payments               | 3,976     | 1.9%     | 3,594                 | 2,739                                                                                                                                                                                                                                                                                                                                                                                                                                                                                                                                                                                                                                                                                                                                                                                                                                                                                                                                                                                           | 6,55     |
| Custom Work Income                      | 2,533     | 1.2%     | 1,058                 | 1,557                                                                                                                                                                                                                                                                                                                                                                                                                                                                                                                                                                                                                                                                                                                                                                                                                                                                                                                                                                                           | 5,38     |
| Patronage Dividends, Cash               | 1,217     | 0.6%     | 1,125                 | 1,026                                                                                                                                                                                                                                                                                                                                                                                                                                                                                                                                                                                                                                                                                                                                                                                                                                                                                                                                                                                           | 1,72     |
| Insurance Income                        | 4,510     | 2.1%     | 3,354                 | 2,095                                                                                                                                                                                                                                                                                                                                                                                                                                                                                                                                                                                                                                                                                                                                                                                                                                                                                                                                                                                           | 11,66    |
| Other Farm Income                       | 4,625     | 2.2%     | 4,670                 | 3,023                                                                                                                                                                                                                                                                                                                                                                                                                                                                                                                                                                                                                                                                                                                                                                                                                                                                                                                                                                                           | 8,08     |
| Total Other Farm Income                 | \$24,530  | 11.4%    | \$19,495              | \$16,677                                                                                                                                                                                                                                                                                                                                                                                                                                                                                                                                                                                                                                                                                                                                                                                                                                                                                                                                                                                        | \$47,278 |
|                                         |           |          |                       |                                                                                                                                                                                                                                                                                                                                                                                                                                                                                                                                                                                                                                                                                                                                                                                                                                                                                                                                                                                                 |          |
| *(C) Gross Cash Operating Income        | \$214,641 | 100%     | \$196,907             | \$138,708                                                                                                                                                                                                                                                                                                                                                                                                                                                                                                                                                                                                                                                                                                                                                                                                                                                                                                                                                                                       | \$407,88 |
| Sources of Cash Income                  |           | Range    | in Cash Op<br>Thousar | CONTRACTOR OF THE OWNER OWN | come     |
| (11.4%) Other Income (15.6%) Crop Sales |           | 0 50 1   | 00 150 200 25         |                                                                                                                                                                                                                                                                                                                                                                                                                                                                                                                                                                                                                                                                                                                                                                                                                                                                                                                                                                                                 | 400 450  |
|                                         |           |          | Low Farms             |                                                                                                                                                                                                                                                                                                                                                                                                                                                                                                                                                                                                                                                                                                                                                                                                                                                                                                                                                                                                 |          |
| (18.7%) Mkt Lvstk Sales                 |           | Middle F |                       |                                                                                                                                                                                                                                                                                                                                                                                                                                                                                                                                                                                                                                                                                                                                                                                                                                                                                                                                                                                                 |          |