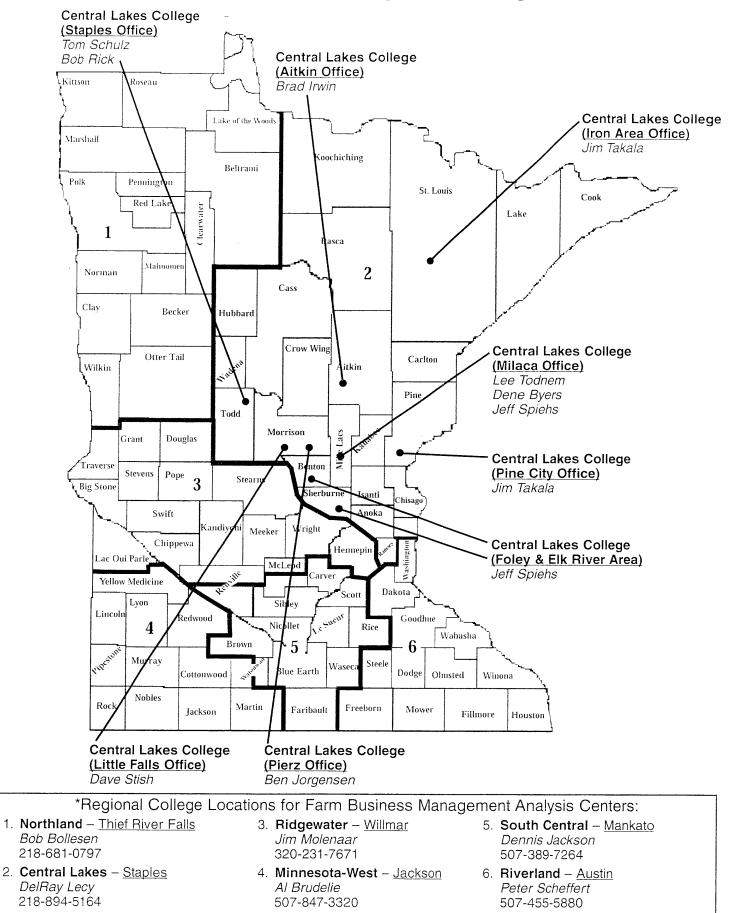

## Brief Overview of the 2002 Annual Report

On the back of this report, you will see a map of Northeast and East Central Minnesota, showing the locations of the instructors serving the area. These instructors are employed by Central Lakes College:

Brad Irwin - Aitkin Office Ben Jorgensen - Pierz Office Bob Rick - Staples Office Tom Schulz - Staples Office Jeff Spiehs - Milaca Office Dave Stish - Little Falls Office Jim Takala - Iron Area Office Lee Todnem - Milaca Office Dene Byers - Milaca Office

As well as including data from students enrolled in programs in Northeast and East Central Minnesota, farm records are included in this report from Northwestern Minnesota. We have identified locations with similar farming operations and have added them to our database. Records are included from the following counties: Becker, Beltrami, Clearwater, Lake of the Woods, Otter Tail, and the Southeast corner of Polk. Data is included for students of Northland Community and Technical College, who work with these instructors:

Bemidji Office - Jim Sackett - Steve Ziegler Baudette Office - Gerald Ausmus Detroit Lakes Office - Mark Berg Detroit Lakes OfficePaul RamseyFergus Falls Office- Rudy HasbargenFosston Office- Doug FjerstadThief River Falls Office- Greg Dvergsten