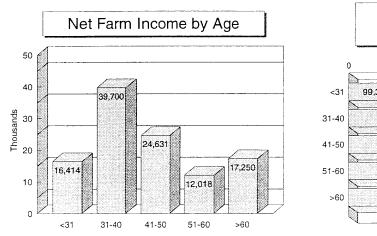

Farms Reporting Living Exp.     | 18      | 36       | 75       | 46       | 7       |
| Total Family Living Expense     | 16,303  | 21,660   | 27,236   | 22,909   | 13,393  |
| Tot Liv, Invest, & Cap Purch    | 32,319  | 35,496   | 33,648   | 26,878   | 19,489  |
| Crop Acres                      |         |          |          |          |         |
| Total Acres Owned               | 81      | 240      | 340      | 404      | 488     |
| Total Crop Acres                | 228     | 460      | 410      | 438      | 397     |
| Total Crop Acres Owned          | 41      | 130      | 189      | 203      | 215     |
| Total Crop Acres Cash Rented    | 187     | 317      | 216      | 220      | 168     |
| Total Crop Acres Share Rent     | 1       | 13       | 5        | 16       | 14      |





| Selected Factors by             | When the Debt to Asset Ratio is: |           |           |           |          |  |  |  |
|---------------------------------|----------------------------------|-----------|-----------|-----------|----------|--|--|--|
| Debt to Asset Ratio             | under 20%                        | 20% - 40% | 40% - 60% | 60% - 80% | over 80% |  |  |  |
| 2002                            | 39                               | 74        | 112       | 75        | 22       |  |  |  |
| Income Statement                |                                  |           |           |           |          |  |  |  |
| Gross Cash Farm Income          | 110,420                          | 149.825   | 241.595   | 292,460   | 214,895  |  |  |  |
| Total Cash Farm Expense