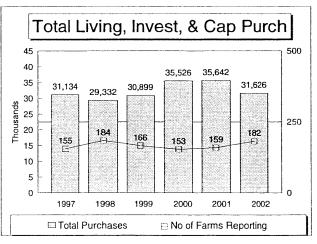

| 313           | 328              | 360              | 350              | 319           |
| Total Crop Acres                                                 | 373           | 369           | 398              | 424              | 422              | 408           |
| Total Crop Acres Owned                                           | 176           | 170           | 176              | 189              | 180              | 167           |
| Total Crop Acres Cash Rented                                     | 188           | 195           | 218              | 224              | 231              | 231           |
| Total Crop Acres Share Rent                                      | 9             | 4             | 5                | 11               | 11               | 10            |





| Crop & Livestock<br>Trends                                   | 1998                        | 1999                | 2000                | 2001                | 2002                 | Selected Data                                                                      |
|--------------------------------------------------------------|-----------------------------|---------------------|---------------------|---------------------|----------------------|------------------------------------------------------------------------------------|
| <u>Alfalfa Hay</u><br>Yield per Acre                         | - 3.4                       | 3.7                 | 3.7                 | 3.2                 | 3.3                  | Cost/Acre and Yield