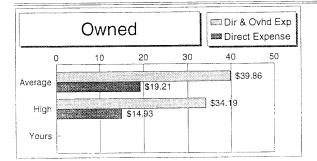

|





|                                      | Alfalfa Establis | shment       | Grass Hay    |                                 |
|--------------------------------------|------------------|--------------|--------------|---------------------------------|
| Alfalfa Establishment                | Owned            | Rented       | Owned        | Rented                          |
| and Grass Hay                        |                  |              |              |                                 |
| 2002                                 | 32               | 27           | 42           | 42                              |
| Acres                                | 00.7             | 07.4         | 00.0         | 40.0                            |
| Yield per Acre                       | 36.7<br>1.7