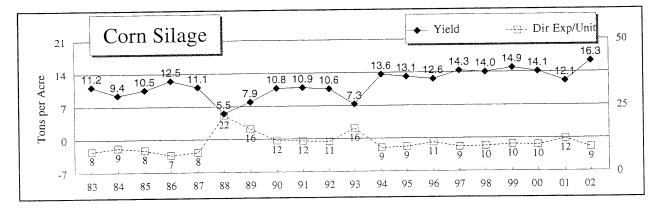

|
| Total Direct Expense per Bushel      | \$2.47   | \$1.82           | \$3.76           | \$2.93                    |
| Total Dir & Ovhd Exp per Bushel      | \$4.10   | \$3.42           | \$4.67           |                           |
| With Labor & Management              | \$4.68   | \$3.83           |                  | \$3.88<br>\$4.88          |
| Total Exp Less Govt & Oth Income     | \$4.24   | \$3.63<br>\$3.52 | \$5.20<br>\$4.37 | \$4.28<br>\$3.89          |
| Est. Labor Hours per Acre            | 2.81     | 3.25             | 2.21             | 2.65                      |
|                                      |          |                  |                  | 2.00                      |



-



## A Twenty Year History of Selected Crop Yields









| 수, 것, 것 같은 것,                                                                                                                                                                                                                                                                                                                                                                                                                                                                                | Ha                                                                                                                                                                                | ay