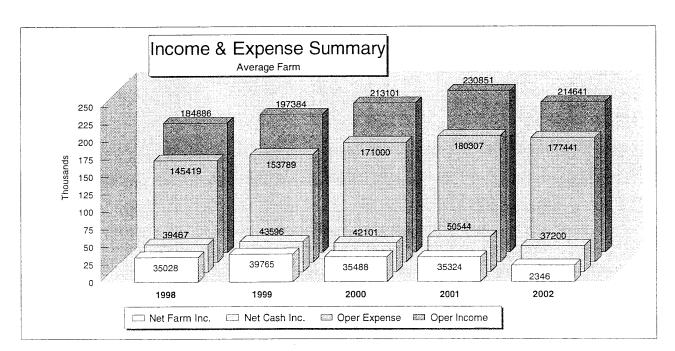

| Year at a Glance<br>"2002"                             | Area<br>Average     | State<br>Ave. | Local<br>Ave. | Your<br>Farm | Your<br>Goal |
|--------------------------------------------------------|---------------------|---------------|---------------|--------------|--------------|
|                                                        | 322<br><u>Farms</u> | 2166<br>Farms |               |              |              |
| <u>Pages 5,6,&amp;7:</u>                               |                     |               |               |              |              |
| Gross Cash Farm Income                                 | \$214,641           | \$338,094     |               |              |              |
| Total Cash Operating Expense                           | \$177,441           | \$282,714     |               |              |              |
| Net Cash Farm Income                                   | \$37,200            | \$55,380      |               |              |              |
| Net Farm Income                                        | \$23,460            | \$44,075      |               |              |              |
| <u>Page 9:</u><br>Rate of Return on Farm Assets - Cost | 3.7%                | 5.8%          |               |              |              |
| Rate of Return on Farm Equity - Cost                   | 0.6%                | 5.4%          |               |              |              |
| Oper. Expense as % of Income - Accrual                 | 81%                 | 81%           |               |              |              |
| Interest as % of Income - Accrual                      | 8.0%                | 7.0%          |               |              |              |
| <u>Page 11: Cost Basis</u><br>Total Assets - 12/31     | \$645,591           | \$845,439     |               |              |              |
| Total Liabilities - 12/31                              | \$322,413           | \$427,281     |               |              |              |
| Net Worth - Dec 31                                     | \$323,178           | \$418,158     |               |              |              |
| Change in Net Worth                                    | \$15,485            | \$27,760      |               |              |              |
| <u>Page 13:</u><br>Current Ratio - 12/31               | 1.26                | 1.37          |               |              |              |
| Debt to Asset Ratio - 12/31                            | 54%                 | 52%           |               |              |              |
| Operating Profit Margin                                | 11.8%               | 13.8%         |               |              |              |
| Asset Turnover Rate                                    | 30.9%               | 42.2%         |               |              |              |
| <u>Page 16:</u><br>Average Age of the Farmer           | 45.5                | 45.2          |               |              |              |
| Average Years Farming                                  | 20.9                | 22.1          |               |              |              |
| <u>Page 22:</u><br>Total Family Living Expense         | \$31,356            | \$51,966      |               |              |              |
| Total Non Farm Income                                  | \$21,026            | \$23,940      |               |              |              |