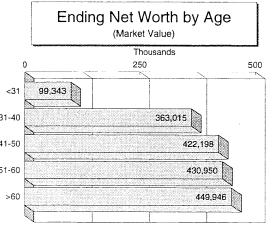

rms Reporting Living Exp.     | 18      | 36       | 75       | 46       | 7       |
| Total Family Living Expense     | 16,303  | 21,660   | 27,236   | 22,909   | 13,393  |
| Tot Liv, Invest, & Cap Purch    | 32,319  | 35,496   | 33,648   | 26,878   | 19,489  |
| Crop Acres                      |         |          |          |          |         |
| Total Acres Owned               | 81      | 240      | 340      | 404      | 488     |
| Total Crop Acres                | 228     | 460      | 410      | 438      | 397     |
| Total Crop Acres Owned          | 41      | 130      | 189      | 203      | 215     |
| Total Crop Acres Cash Rented    | 187     | 317      | 216      | 220      | 168     |
| Total Crop Acres Share Rent     | 1       | 13       | 5        | 16       | 14      |





| Selected Factors by             | When the Debt to Asset Ratio is: |           |           |           |          |  |  |  |
|---------------------------------|----------------------------------|-----------|-----------|-----------|----------|--|--|--|
| Debt to Asset Ratio             | under 20%                        | 20% - 40% | 40% - 60% | 60% - 80% | over 80% |  |  |  |
| 2002                            | 39                               | 74        | 112       | 75        | 22       |  |  |  |
| Income Statement                |                                  |           |           |           |          |  |  |  |
| Gross Cash Farm Income          | 110,420                          | 149.825   | 241.595   | 292,460   | 214,895  |  |  |  |
| Total Cash Farm Expense         |