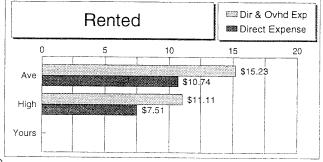

|                    |                     |                     |
| Total Direct Expense per Ton         | \$8.53             | \$6.06        | \$10.74            | \$7.51              | \$11.01             |
| Total Dir & Ovhd Exp per Ton         | \$14.72            | \$10.54       | \$15.23            | \$11.11             | \$19.10             |
| With Labor & Management              | \$16.50            | \$11.60       | \$17.10            | \$12.39             | \$20.66             |
| Total Exp Less Govt & Oth Income     | \$15.83            | \$11.18       | \$16.44            | \$12.07             | \$20.00             |
|                                      |                    |               |                    |                     |                     |





|                                      | Owned    |          | Rented  | a contractor de la contra |
|--------------------------------------|----------|----------|---------|-------------------------------------------------------------------------------------------------------------------------------------------------------------------------------------------------------------------------------------------------------------------------------------------------------------------------------------------------------------------------------------------------------------------------------------------------------------------------------------------------------------------------------------------------------------------------------------------------------------------------------------------------