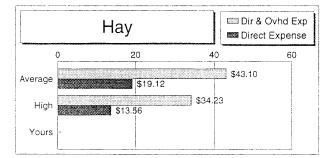

e per Ton                                               | 8.81<br>2.22<br>4.85<br>3.89<br>2.89<br>0.81<br>29.24<br>17.18<br>4.07<br>\$79.38<br>\$142.64<br><b>\$109.36</b><br>\$25.28<br>\$84.08<br>\$7.97<br>\$92.05<br>\$19.12<br>\$43.10 | 14.28<br>3.36<br>3.39<br>3.05<br>2.05<br>0.59<br>38.01<br>20.83<br>3.64<br>\$99.21<br>\$164.28<br><b>\$243.55</b><br>\$24.91<br>\$218.65<br>\$6.94<br>\$225.59<br>\$13.56            | 6.54<br>4.24<br>5.68<br>1.86<br>1.61<br>0.70<br>28.72<br>18.47<br>2.60<br>\$73.87<br>\$137.23<br><b>\$109.56</b><br>\$27.84<br>\$81.72<br>\$8.86<br>\$90.58                                  | 7.54<br>7.15<br>5.23<br>1.99<br>1.45<br>0.21<br>38.91<br>21.03<br>3.59<br>\$92.34<br>\$142.78<br>\$257.38<br>\$142.78<br>\$257.38<br>\$237.74<br>\$13.15<br>\$250.89<br>\$5.27           |





| 2002     77     16     35       Acres     72.4     57.7     60.1     5       Yield per Acre     2.8     4.9     6.2     5       Opprators Share of Yield %     100     100     100     100       Value per Unit     \$71.97     \$84.41     \$38.28     \$337       Total Product Return Per Acre     \$198.29     \$409.95     \$235.56     \$399       Miscellaneous Income Per Acre     \$212.84     \$409.95     \$239.53     \$400       Direct Expenses per Acre     \$212.84     \$409.95     \$239.53     \$400       Direct Expenses per Acre     \$239.53     \$400     \$239.53     \$400       Direct Expenses per Acre     \$2.05     1.43     0.00     \$239.53     \$400       Chemicals     2.03     5.03     0.00     \$239.53     \$400       Chemicals     2.05     1.43     0.00     \$239.53     \$40