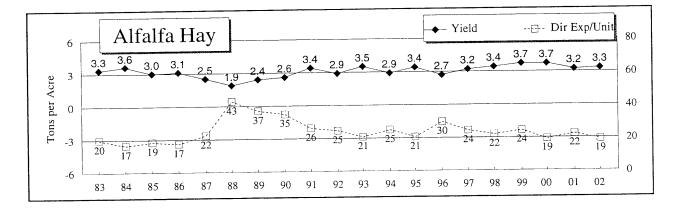

|                           |
| Total Direct Expense per Bushel      | \$2.47   | \$1.82           | \$3.76           | \$2.93                    |
| Total Dir & Ovhd Exp per Bushel      | \$4.10   | \$3.42           | \$4.67           |                           |
| With Labor & Management              | \$4.68   | \$3.83           |                  | \$3.88<br>\$4.88          |
| Total Exp Less Govt & Oth Income     | \$4.24   | \$3.63<br>\$3.52 | \$5.20<br>\$4.37 | \$4.28<br>\$3.89          |
| Est. Labor Hours per Acre            | 2.81     | 3.25             | 2.21             | 2.65                      |
|                                      |          |                  |                  | 2.00                      |



-



## A Twenty Year History of Selected Crop Yields









| 수, 것, 것 같은 것,                                                                                                                                                                                                                                                                                                                                                                                                                                                                                | Ha                                                                                                                                                                                | ay