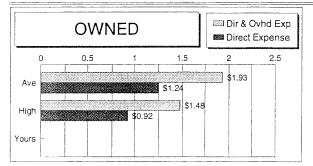

|
| Total Dir & Ovhd Exp per Bushel         | \$1.93                                                          | \$1.48                      | \$1.92                    | \$1.50     | \$2.45          |
| With Labor & Management                 | \$2.17                                                          | \$1.67                      | \$2.12                    | \$1.68     | \$2.64          |
| Total Exp Less Govt & Oth Income        | \$2.05                                                          | \$1.59                      | \$2.02                    | \$1.60     | \$2.48          |
| Est. Labor Hours per Acre               | 5.78                                                            | 6.20                        | 4.88                      | 5.06       | 5.12            |





|                                      |                     |                            | Oats      |                                                                                                                        | Rye                                             |
|--------------------------------------|---------------------|----------------------------|-----------|------------------------------------------------------------------------------------------------------------------------|-------------------------------------------------|
|                                      | Owne                | ed                         | Rented    |                                                                                                                        | Rented