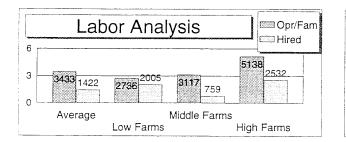

| Year at a Glance<br>"2002"                             | Area<br>Average     | State<br>Ave. | Local<br>Ave. | Your<br>Farm | Your<br>Goal |
|--------------------------------------------------------|---------------------|---------------|---------------|--------------|--------------|
|                                                        | 322<br><u>Farms</u> | 2166<br>Farms |               |              |              |
| <u>Pages 5,6,&amp;7:</u>                               |                     |               |               |              |              |
| Gross Cash Farm Income                                 | \$214,641           | \$338,094     |               |              |              |
| Total Cash Operating Expense                           | \$177,441           | \$282,714     |               |              |              |
| Net Cash Farm Income                                   | \$37,200            | \$55,380      |               |              |              |
| Net Farm Income                                        | \$23,460            | \$44,075      |               |              |              |
| <u>Page 9:</u><br>Rate of Return on Farm Assets - Cost | 3.7%                | 5.8%          |               |              |              |
| Rate of Return on Farm Equity - Cost                   | 0.6%                | 5.4%          |               |              |              |
| Oper. Expense as % of Income - Accrual                 | 81%                 | 81%           |               |              |              |
| Interest as % of Income - Accrual                      | 8.0%                | 7.0%          |               |              |              |
| <u>Page 11: Cost Basis</u><br>Total Assets - 12/31     | \$645,591           | \$845,439     |               |              |              |
| Total Liabilities - 12/31                              | \$322,413           | \$427,281     |               |              |              |
| Net Worth - Dec 31                                     | \$323,178           | \$418,158     |               |              |              |
| Change in Net Worth                                    | \$15,485            | \$27,760      |               |              |              |
| <u>Page 13:</u><br>Current Ratio - 12/31               | 1.26                | 1.37          |               |              |              |
| Debt to Asset Ratio - 12/31                            | 54%                 | 52%           |               |              |              |
| Operating Profit Margin                                | 11.8%               | 13.8%         |               |              |              |
| Asset Turnover Rate                                    | 30.9%               | 42.2%         |               |              |              |
| <u>Page 16:</u><br>Average Age of the Farmer           | 45.5                | 45.2          |               |              |              |
| Average Years Farming                                  | 20.9                | 22.1          |               |              |              |
| <u>Page 22:</u><br>Total Family Living Expense         | \$31,356            | \$51,966      |               |              |              |
| Total Non Farm Income                                  | \$21,026            | \$23,940      |               |              |              |