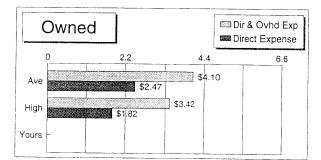

|          |                  |                  |                           |
| Total Direct Expense per Bushel      | \$2.47   | \$1.82           | \$3.76           | \$2.93                    |
| Total Dir & Ovhd Exp per Bushel      | \$4.10   | \$3.42           | \$4.67           |                           |
| With Labor & Management              | \$4.68   | \$3.83           |                  | \$3.88<br>\$4.88          |
| Total Exp Less Govt & Oth Income     | \$4.24   | \$3.63<br>\$3.52 | \$5.20<br>\$4.37 | \$4.28<br>\$3.89          |
| Est. Labor Hours per Acre            | 2.81     | 3.25             | 2.21             | 2.65                      |
|                                      |          |                  |                  | 2.00                      |



-



## A Twenty Year History of Selected Crop Yields









| 수, 것, 것 같은 것,                                                                                                                                                                                                                                                                                                                                                                                                                                                                                | Ha                                                                                                                                                                                | ay