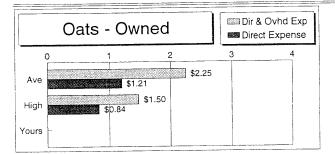

| 0.15                | 2.11                       | 2.27      | 2.66                                                                                                                   | 1.58                                            |
| Est. Labor Hours per Acre            | 3.15                | 2.11                       | 2.21      | 2.00                                                                                                                   | : 1.00                                          |
|                                      |                     |                            |           |                                                                                                                        |                                                 |





|                                      | OW       | NED              | REN              | ITED                      |
|--------------------------------------|----------|------------------|------------------|---------------------------|
| Soybeans                             | Average  | High             | Average          | High                      |
| 2002                                 | of 48    | 10               | of 55            | 11                        |
| Acres                                |          |                  |                  |                           |
|                                      | 98.7     | 97.9             | 281.6            | 191.6                     |
| Yield per Acre                       | 36.6     | 45.6             | <u>33.6</u>