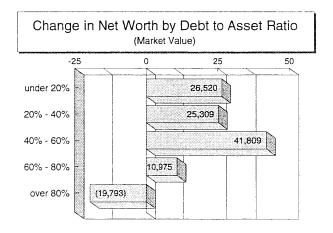

| 28,807    | 24,203   |  |  |  |
| Crop Acres                      |                                  |           |           |           |          |  |  |  |
| Total Acres Owned               | 399                              | 342       | 310       | 315       | 152      |  |  |  |
| Total Crop Acres                | 256                              | 352       | 460       | 458       | 419      |  |  |  |
| Total Crop Acres Owned          | 173                              | 149       | 178       | 191       | 68       |  |  |  |
| Total Crop Acres Cash Rented    | 80                               | 196       | 273       | 253       | 335      |  |  |  |
| Total Crop Acres Share Rent     | 3                                | 8         | 9         | 14        | 15       |  |  |  |





|                                            | Average of: | Low 20%  | 40-60%   | High 20% |
|--------------------------------------------|-------------|----------|----------|----------|
| Household Expense, Reported                | 92          | 18       | 17       | 11       |
| 1 2002                                     | Farms       | Farms    | Farms    | Farms    |
| Average Family Size                        | 3.8         | 3.3      | 4.4      | 4.1      |
| Household Expense                          |             |          |          |          |
| Food & Meals                               | 5,667       | 4,443    | 5,696    | 7,027    |
| Medical Care                               | 2,085       | 1,361    | 2,537    | 1,212    |
| Health Insurance                           |