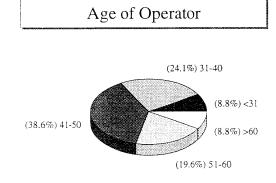

| 25,626   | 30,315      | 30,179       | 34,690       | 47,229      | -           |
| Crop Acres                      |          |             |              |              |             |             |
| Total Acres Owned               | 221      | 292         | 307          | 330          | 367         | 1050        |
| Total Crop Acres                | 172      | 222         | 298          | 583          | 1135        | 1576        |
| Total Crop Acres Owned          | 74       | 108         | 146          | 243          | 252         | 539         |
| Total Crop Acres Cash Rented    | 81       | 109         | 145          | 330          | 857         | 1037        |
| Total Crop Acres Share Rent     | 18       | 5           | 7            | 11           | 25          |             |



## Type of Farm



| Selected Factors by                         |                    |                    |                  | Crop &             | Crop &             |                    |
|---------------------------------------------|--------------------|--------------------|------------------|--------------------|--------------------|--------------------|
| Type of Farm                                | Crop               | Dairy              | Beef             | Dairy              | Beef               | Other              |
| 2002                                        | 31                 | 173                | 33               | 14                 | 12                 | 54                 |
|                                             |                    |                    |