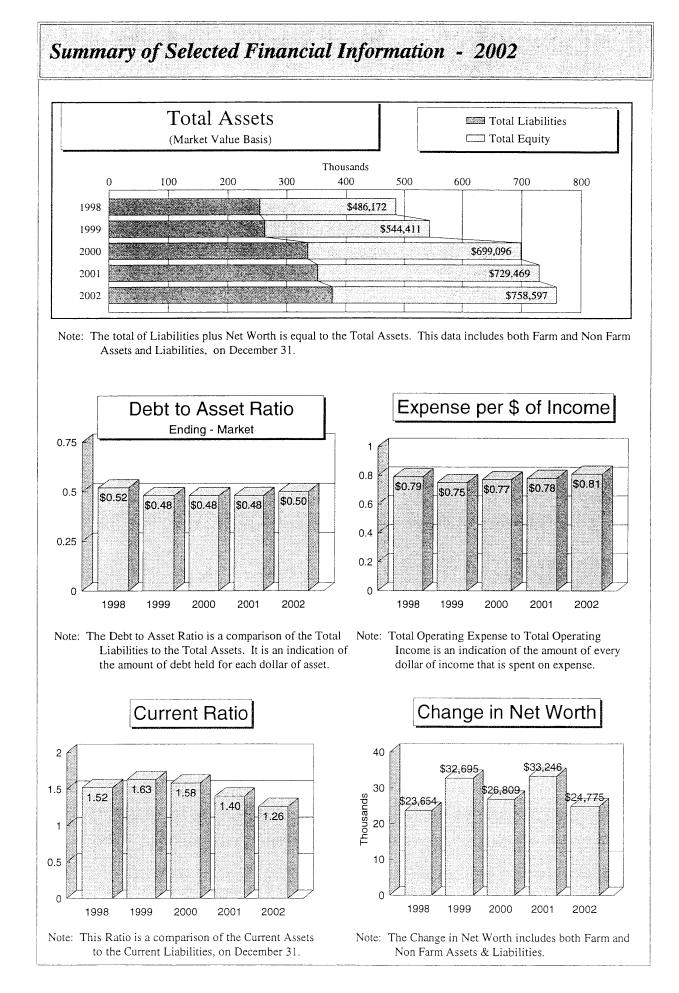

| Year at a Glance<br>"2002"                             | Area<br>Average     | State<br>Ave. | Local<br>Ave. | Your<br>Farm | Your<br>Goal |
|--------------------------------------------------------|---------------------|---------------|---------------|--------------|--------------|
|                                                        | 322<br><u>Farms</u> | 2166<br>Farms |               |              |              |
| <u>Pages 5,6,&amp;7:</u>                               |                     |               |               |              |              |
| Gross Cash Farm Income                                 | \$214,641           | \$338,094     |               |              |              |
| Total Cash Operating Expense                           | \$177,441           | \$282,714     |               |              |              |
| Net Cash Farm Income                                   | \$37,200            | \$55,380      |               |              |              |
| Net Farm Income                                        | \$23,460            | \$44,075      |               |              |              |
| <u>Page 9:</u><br>Rate of Return on Farm Assets - Cost | 3.7%                | 5.8%          |               |              |              |
| Rate of Return on Farm Equity - Cost                   | 0.6%                | 5.4%          |               |              |              |
| Oper. Expense as % of Income - Accrual                 | 81%                 | 81%           |               |              |              |
| Interest as % of Income - Accrual                      | 8.0%                | 7.0%          |               |              |              |
| <u>Page 11: Cost Basis</u><br>Total Assets - 12/31     | \$645,591           | \$845,439     |               |              |              |
| Total Liabilities - 12/31                              | \$322,413           | \$427,281     |               |              |              |
| Net Worth - Dec 31                                     | \$323,178           | \$418,158     |               |              |              |
| Change in Net Worth                                    | \$15,485            | \$27,760      |               |              |              |
| <u>Page 13:</u><br>Current Ratio - 12/31               | 1.26                | 1.37          |               |              |              |
| Debt to Asset Ratio - 12/31                            | 54%                 | 52%           |               |              |              |
| Operating Profit Margin                                | 11.8%               | 13.8%         |               |              |              |
| Asset Turnover Rate                                    | 30.9%               | 42.2%         |               |              |              |
| <u>Page 16:</u><br>Average Age of the Farmer           | 45.5                | 45.2          |               |              |              |
| Average Years Farming                                  | 20.9                | 22.1          |               |              |              |
| <u>Page 22:</u><br>Total Family Living Expense         | \$31,356            | \$51,966      |               |              |              |
| Total Non Farm Income                                  | \$21,026            | \$23,940      |               |              |              |