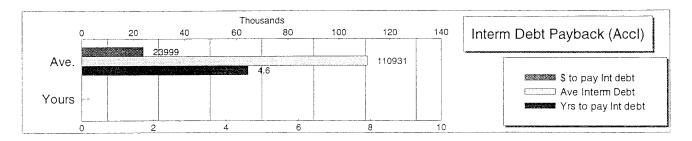

| Year at a Glance<br>"2002"                             | Area<br>Average     | State<br>Ave. | Local<br>Ave. | Your<br>Farm | Your<br>Goal |
|--------------------------------------------------------|---------------------|---------------|---------------|--------------|--------------|
|                                                        | 322<br><u>Farms</u> | 2166<br>Farms |               |              |              |
| <u>Pages 5,6,&amp;7:</u>                               |                     |               |               |              |              |
| Gross Cash Farm Income                                 | \$214,641           | \$338,094     |               |              |              |
| Total Cash Operating Expense                           | \$177,441           | \$282,714     |               |              |              |
| Net Cash Farm Income                                   | \$37,200            | \$55,380      |               |              |              |
| Net Farm Income                                        | \$23,460            | \$44,075      |               |              |              |
| <u>Page 9:</u><br>Rate of Return on Farm Assets - Cost | 3.7%                | 5.8%          |               |              |              |
| Rate of Return on Farm Equity - Cost                   | 0.6%                | 5.4%          |               |              |              |
| Oper. Expense as % of Income - Accrual                 | 81%                 | 81%           |               |              |              |
| Interest as % of Income - Accrual                      | 8.0%                | 7.0%          |               |              |              |
| <u>Page 11: Cost Basis</u><br>Total Assets - 12/31     | \$645,591           | \$845,439     |               |              |              |
| Total Liabilities - 12/31                              | \$322,413           | \$427,281     |               |              |              |
| Net Worth - Dec 31                                     | \$323,178           | \$418,158     |               |              |              |
| Change in Net Worth                                    | \$15,485            | \$27,760      |               |              |              |
| <u>Page 13:</u><br>Current Ratio - 12/31               | 1.26                | 1.37          |               |              |              |
| Debt to Asset Ratio - 12/31                            | 54%                 | 52%           |               |              |              |
| Operating Profit Margin                                | 11.8%               | 13.8%         |               |              |              |
| Asset Turnover Rate                                    | 30.9%               | 42.2%         |               |              |              |
| <u>Page 16:</u><br>Average Age of the Farmer           | 45.5                | 45.2          |               |              |              |
| Average Years Farming                                  | 20.9                | 22.1          |               |              |              |
| <u>Page 22:</u><br>Total Family Living Expense         | \$31,356            | \$51,966      |               |              |              |
| Total Non Farm Income                                  | \$21,026            | \$23,940      |               |              |              |