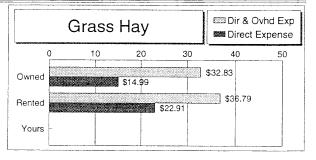

| (\$3.69)     | \$7.41                          |
| Cost of Production                   |                  |              |              |                                 |
| Total Direct Expense per Ton         | \$61.42          | \$86.30      | \$14.99      | \$22.91                         |
| Total Dir & Ovhd Exp per Ton         | \$111.38         | \$123.98     | \$32.83      | \$36.79                         |
| With Labor & Management              | \$124.32         | \$138.41     | \$39.71      | \$43.88                         |
| Total Exp Less Govt & Oth Income     | \$117.76         | \$129.93     | \$38.37      | \$41.83                         |
| Est. Labor Hours per Acre            | 5.32             | 5.87         | 3.11         | 2.80                            |





|  | MnSCU State Database                                           |                   | Average of:                | 507 Farms                                                                                                       | 000                      |
|--|----------------------------------------------------------------|-------------------|----------------------------|-----------------------------------------------------------------------------------------------------------------|--------------------------|
|  | Dairy Cow Enterprise                                           |                   | PER                        | QUANTITY                                                                                                        | PER<br>CWT               |
|  | 2002