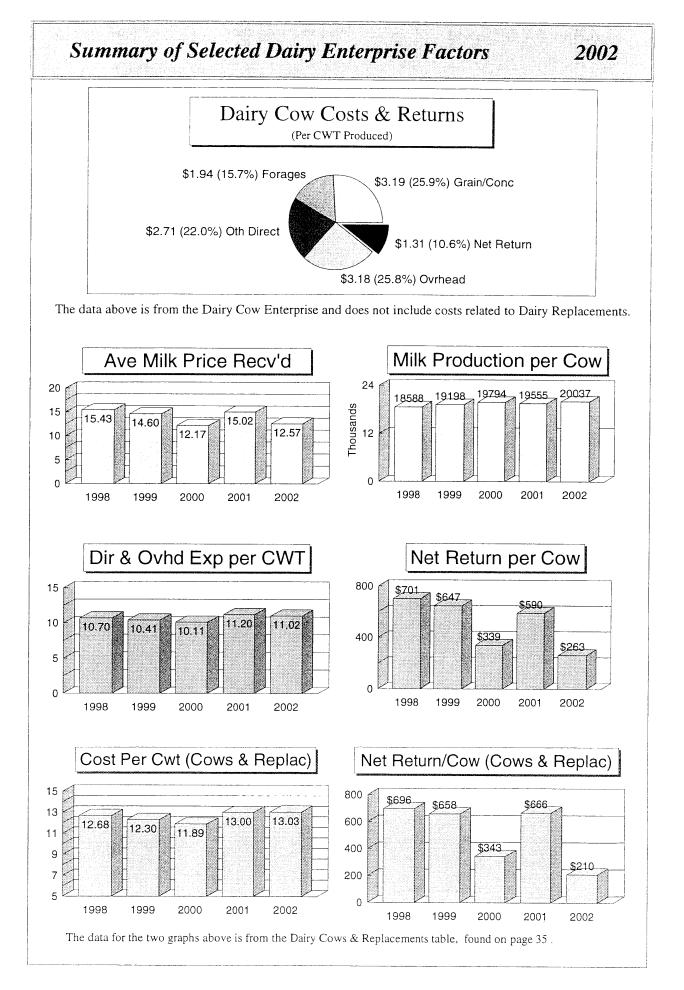

ow<br>Culling Percentage<br>Turnover Rate<br>Percent of Barn Capacity                                 | 24.9<br>35.5<br>87.9        | 26.6<br>35.5<br>106.6        | 33.3<br>105.1        | 34.5<br>115.1        |                       |
| Average Number of Cows<br>Milk Produced Per Cow<br>Culling Percentage<br>Turnover Rate<br>Percent of Barn Capacity<br>Lbs. Milk / Lb Grain & Conc. | 24.9<br>35.5<br>87.9<br>2.3 | 26.6<br>35.5<br>106.6<br>2.4 | 33.3<br>105.1<br>2.4 | 34.5<br>115.1<br>2.3 | 1                     |
| Average Number of Cows<br>Milk Produced Per Cow<br>Culling Percentage<br>Turnover Rate<br>Percent of Barn Capacity                                 | 24.9<br>35.5<br>87.9        | 26.6<br>35.5<br>106.6        | 33.3<br>105.1        | 34.5<br>115.1        | 1<br>\$<br>108        |



| MnSCU State Database                                | Average of:    | 116 Farms            | High:            | 23 Farms                 |
|-----------------------------------------------------|----------------|----------------------|------------------|--------------------------|
|                                                     | ,              | PER                  |                  | PEI                      |
| Beef Cow Calf<br>2002                               | QUANTITY       | COW                  | QUANTITY         | COV                      |
|                                                     |                |                      |                  | \$153.9                  |
| Beef Calves Sold                                    | 199.32         | \$173.88<br>\$2