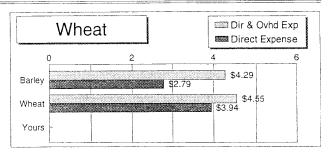

|                       |
| Cost of Production                   |            | <b>*</b> | ** <del>*</del> - | <b>*</b> ~ ~ <i>*</i> |
| Total Direct Expense per Bushel      | \$2.01     | \$3.35   | \$2.79            | \$3.94                |
| Total Dir & Ovhd Exp per bushel      | \$3.67     | \$4.03   | \$4.29            | \$4.55                |
| With Labor & Management              | \$4.13     | \$4.40   | \$4.69            | \$4.92                |
| Total Exp Less Govt & Oth Income     | \$3.28     | \$1.64   | \$3.57            | \$3.86                |
| Est. Labor Hours per Acre            | \$3.14     | 1.75     | 1.49              | 1.42                  |
|                                      |            |          |                   |                       |





| Corn<br>2002<br>Acres<br>Yield per Acre | Average<br>of 126<br>61.7<br>123.9<br>100<br>\$2.05<br>\$253.71 | High<br>25<br>64.4<br>153.1 | Average<br>of 119<br>92.8 | High<br>24 | Average<br>of 8 |
|-----------------------------------------|-----------------------------------------------------------------|-----------------------------|---------------------------|------------|-----------------|
| Acres<br>Yield per Acre                 | 61.7<br><u>123.9</u><br>100<br>\$2.05                           | 25<br>64.4<br>153.1         |                           | 24         |                 |
| Yield per Acre                          | 61.7<br><u>123.9</u><br>100<br>\$2.05                           | 153.1                       | 92.8                      |            |                 |
|