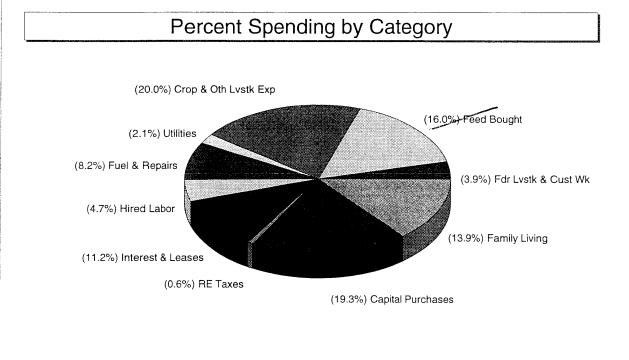

| Where the Money was Spent:     | What the Money was used for:                                                                                                        | Amount       | Percen |
|--------------------------------|-------------------------------------------------------------------------------------------------------------------------------------|--------------|--------|
| To Other Farmers               | Feeder Livestock and Custom Work                                                                                                    | \$10,294     | 3.9%   |
| To Agri-Business               | Feed, Lvstk Suppl, Vet, Crop Exp, Gen Farm                                                                                          | \$95,619     | 36.0%  |
|                                | Fuel, Lubricants & Repairs                                                                                                          | \$21,830     | 8.2%   |
| Individuals                    | Hired Labor                                                                                                                         | \$12,436     | 4.29   |
| Utility Company                | Utilities                                                                                                                           | \$5,662      | 2.1%   |
| Lenders or Other Farmers       | Use of Capital: Interest & Leases                                                                                                   | \$29,881     | 11.2%  |
| Local Government               | Real Estate Taxes                                                                                                                   | \$1,719      | 0.6%   |
| Agri-Business or Other Farmers | Breeding Livestock, Machinery, Equipment,<br>Buildings, Land, and Other.                                                            | \$51,257     | 19.39  |
| Household and Personal Expense | Food, Clothing, Furnishings, Education,<br>Contributions, Medical, Gifts, Recreation,<br>Taxes, Capital Expenditures & Investments. | \$36,985     | 13.99  |
| Money Spent by O               | ne Average Farmer in the Community:                                                                                                 | \$265,683    |        |
| Money Spent by On              | e Average Farmer in a 30 Yr Career:                                                                                                 | \$7,970,490  |        |
| Money S                        | Spent in Community by 322 Farmers:                                                                                                  | \$85,549,926 |        |