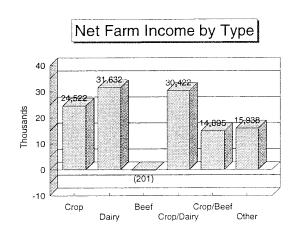

| 261                | 456<br>308       | 262<br>442         | 539<br>625         | 432                |
| Total Crop Acres                            | 236                | 276<br>148         | 142              | 442<br>151         | 625<br>283         | 432                |
| Total Crop Acres Owned                      | 236<br>825         | 148                | 142              | 292                | 283<br>329         | 261                |
| Total Crop Acres Cash Rented                | 825<br>44          | 125                | 32               | 292                | 329                | 201                |
| Total Crop Acres Share Rent                 | 44                 | 2                  | 32               | -                  | 12                 | 2                  |





| Selected Factors by             | Under   | Age 31   | Age 41   | Age 51   | Ove     |
|---------------------------------|---------|----------|----------|----------|---------|
| Age of Operator                 | Age 31  | to 40    | to 50    | to 60    | Age 60  |
| 2002                            | 33      | 68       | 121      | 75       | 25      |
| Income Statement                |         |          |          |          |         |
| Gross Cash Farm Income          | 119,364 | 247,563  | 240,404  | 198,487  | 174,626 |
| Total Cash Farm Expense         | 98,497  | 193,421  | 199,174  | 173,398  | 145,120 |
| Net Cash Farm Income            | 20,866  | 54,142   | 41,230   | 25,090   | 29,507  |
| Inventory Change                | 1,426   | 2,052    | 8,359    | 4,629    | 5,060