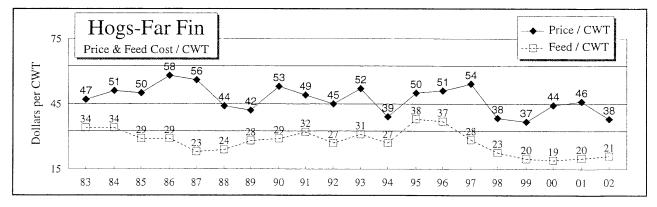

|                |                   |
| Yours -                                                |           |                    |                    |                    |                |                                                                                                                       |                |                   |
|                                                        | 1         |                    |                    | 1                  |                |                                                                                                                       |                |                   |

## A Twenty Year History of Livestock Information \*



2002







\* NOTE: The data from 1997 forward is from a State Dairy Table, rather than just the NE & EC Area.

| Trend Summary                                                    |               |               |                  |                  |                  |               |
|------------------------------------------------------------------|---------------|---------------|------------------|------------------|------------------|---------------|
| of Selected Factors                                              | 1997          | 1998          | 1999             | 2000             | 2001             | 2002          |
| Income Statement                                                 |               |               |                  |                  |                  |               |
|