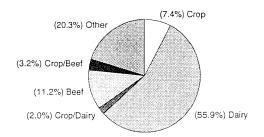

| 30,179       | 34,690       | 47,229      | -           |
| Crop Acres                      |          |             |              |              |             |             |
| Total Acres Owned               | 221      | 292         | 307          | 330          | 367         | 1050        |
| Total Crop Acres                | 172      | 222         | 298          | 583          | 1135        | 1576        |
| Total Crop Acres Owned          | 74       | 108         | 146          | 243          | 252         | 539         |
| Total Crop Acres Cash Rented    | 81       | 109         | 145          | 330          | 857         | 1037        |
| Total Crop Acres Share Rent     | 18       | 5           | 7            | 11           | 25          |             |



## Type of Farm



| Selected Factors by                         |                    |                    |                  | Crop &             | Crop &             |                    |
|---------------------------------------------|--------------------|--------------------|------------------|--------------------|--------------------|--------------------|
| Type of Farm                                | Crop               | Dairy              | Beef             | Dairy              | Beef               | Other              |
| 2002                                        | 31                 | 173                | 33               | 14                 | 12                 | 54                 |
|                                             |                    |                    |                  |