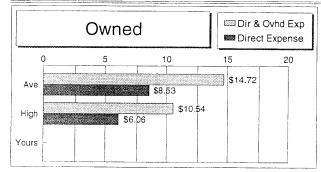

|               |                    |                     |                     |
| Total Direct Expense per Ton         | \$8.53             | \$6.06        | \$10.74            | \$7.51              | \$11.01             |
| Total Dir & Ovhd Exp per Ton         | \$14.72            | \$10.54       | \$15.23            | \$11.11             | \$19.10             |
| With Labor & Management              | \$16.50            | \$11.60       | \$17.10            | \$12.39             | \$20.66             |
| Total Exp Less Govt & Oth Income     | \$15.83            | \$11.18       | \$16.44            | \$12.07             | \$20.00             |
|                                      |                    |               |                    |                     |                     |





|                                      | Owned    |          | Rented  | a contractor de la contra |
|--------------------------------------|----------|----------|---------|-----------------------------------------------------------------------------------------------------------------------------------------------------------------------------------------------------------------------------------------------------------------------------------------------------------------------------------------------------------------------------------------------------------------------------------------------------------------------------------------------------------------------------------------------------------------------------------------------------------------------------------------------