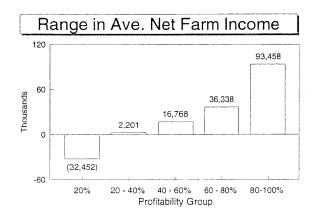

| 31,626     | 21,564   | 30,171   | 33,430   | 34,730   | 40,71    |
| Crop Acres                      |            |          |          |          |          |          |
| Total Acres Owned               | 319        | 327      | 318      | 291      | 312      | 34       |
| Total Crop Acres                | 408        | 315      | 285      | 291      | 376      |          |
| -                               | 408        | 153      | 134      | 125      |          | 78       |
| Total Crop Acres Owned          |            |          |          |          | 167      | 25       |
| Total Crop Acres Cash Rented    | 231        | 152      | 138      | 150      | 204      | 51       |
| Total Crop Acres Share Rent     | 10         | 10       | 12       | 2        | 5        | 19       |





| Selected Factors by             | 0 to     | \$40,001 to | \$100,001 to | \$200,001 to | \$500,001to | Over        |
|---------------------------------|----------|-------------|--------------|--------------|-------------|-------------|
| Size of Farm                    | \$40,000 | \$100,000   | \$200,000    | \$500,000    | \$1,000,000 | \$1,000,000 |
| 2002                            | 35       | 84          | 99           | 80           | 17          | 7           |
|                                 |          |             |              |              |             |             |
| Income Statement                |          |             |              |              |             |             |
| Gross Cash Farm Income          | 23,677   | 70,376      | 142,993      | 293,11