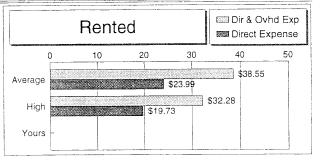

|





|                                      | Alfalfa Establis | shment       | Grass Hay    |                                 |
|--------------------------------------|------------------|--------------|--------------|---------------------------------|
| Alfalfa Establishment                | Owned            | Rented       | Owned        | Rented                          |
| and Grass Hay                        |                  |              |              |                                 |
| 2002                                 | 32               | 27           | 42           | 42                              |
| Acres                                | 00.7             | 07.4         | 00.0         | 40.0                            |
| Yield per Acre                       | 36.7<br>1.7