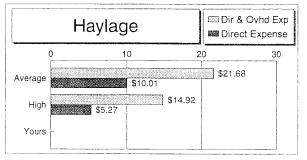

per Ton                                               | 8.81<br>2.22<br>4.85<br>3.89<br>2.89<br>0.81<br>29.24<br>17.18<br>4.07<br>\$79.38<br>\$142.64<br><b>\$109.36</b><br>\$25.28<br>\$84.08<br>\$7.97<br>\$92.05<br>\$19.12<br>\$43.10 | 14.28<br>3.36<br>3.39<br>3.05<br>2.05<br>0.59<br>38.01<br>20.83<br>3.64<br>\$99.21<br>\$164.28<br><b>\$243.55</b><br>\$24.91<br>\$218.65<br>\$6.94<br>\$225.59<br>\$13.56            | 6.54<br>4.24<br>5.68<br>1.86<br>1.61<br>0.70<br>28.72<br>18.47<br>2.60<br>\$73.87<br>\$137.23<br><b>\$109.56</b><br>\$27.84<br>\$81.72<br>\$8.86<br>\$90.58                                  | 7.54<br>7.15<br>5.23<br>1.99<br>1.45<br>0.21<br>38.91<br>21.03<br>3.59<br>\$92.34<br>\$142.78<br>\$257.38<br>\$142.78<br>\$257.38<br>\$237.74<br>\$13.15<br>\$250.89<br>\$5.27           |





| 2002     77     16     35       Acres     72.4     57.7     60.1     5       Yield per Acre     2.8     4.9     6.2     5       Opprators Share of Yield %     100     100     100     100       Value per Unit     \$71.97     \$84.41     \$38.28     \$337       Total Product Return Per Acre     \$198.29     \$409.95     \$235.56     \$399       Miscellaneous Income Per Acre     \$212.84     \$409.95     \$239.53     \$400       Direct Expenses per Acre     \$212.84     \$409.95     \$239.53     \$400       Direct Expenses per Acre     \$239.53     \$400     \$239.53     \$400       Direct Expenses per Acre     \$2.05     1.43     0.00     \$239.53     \$400       Chemicals     2.03     5.03     0.00     \$239.53     \$400       Chemicals     2.05     1.43     0.00     \$239.53     \$400