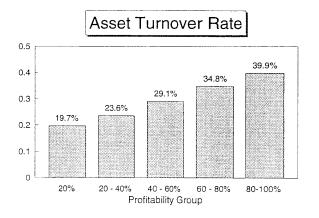

31,626     | 21,564   | 30,171   | 33,430   | 34,730   | 40,71    |
| Crop Acres                      |            |          |          |          |          |          |
| Total Acres Owned               | 319        | 327      | 318      | 291      | 312      | 34       |
| Total Crop Acres                | 408        | 315      | 285      | 291      | 376      |          |
| -                               | 408        | 153      | 134      | 125      |          | 78       |
| Total Crop Acres Owned          |            |          |          |          | 167      | 25       |
| Total Crop Acres Cash Rented    | 231        | 152      | 138      | 150      | 204      | 51       |
| Total Crop Acres Share Rent     | 10         | 10       | 12       | 2        | 5        | 19       |





| Selected Factors by             | 0 to     | \$40,001 to | \$100,001 to | \$200,001 to | \$500,001to | Over        |
|---------------------------------|----------|-------------|--------------|--------------|-------------|-------------|
| Size of Farm                    | \$40,000 | \$100,000   | \$200,000    | \$500,000    | \$1,000,000 | \$1,000,000 |
| 2002                            | 35       | 84          | 99           | 80           | 17          | 7           |
|                                 |          |             |              |              |             |             |
| Income Statement                |          |             |              |              |             |             |
| Gross Cash Farm Income          | 23,677   | 70,376      | 142,993      | 293,112