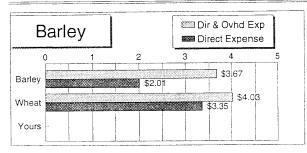

|                       |
| Cost of Production                   |            | <b>*</b> | ** <del>*</del> - | <b>*</b> ~ ~ <i>*</i> |
| Total Direct Expense per Bushel      | \$2.01     | \$3.35   | \$2.79            | \$3.94                |
| Total Dir & Ovhd Exp per bushel      | \$3.67     | \$4.03   | \$4.29            | \$4.55                |
| With Labor & Management              | \$4.13     | \$4.40   | \$4.69            | \$4.92                |
| Total Exp Less Govt & Oth Income     | \$3.28     | \$1.64   | \$3.57            | \$3.86                |
| Est. Labor Hours per Acre            | \$3.14     | 1.75     | 1.49              | 1.42                  |
|                                      |            |          |                   |                       |





| Corn<br>2002<br>Acres<br>Yield per Acre | Average<br>of 126<br>61.7<br>123.9<br>100<br>\$2.05<br>\$253.71 | High<br>25<br>64.4<br>153.1 | Average<br>of 119<br>92.8 | High<br>24 | Average<br>of 8 |
|-----------------------------------------|-----------------------------------------------------------------|-----------------------------|---------------------------|------------|-----------------|
| Acres<br>Yield per Acre                 | 61.7<br><u>123.9</u><br>100<br>\$2.05                           | 25<br>64.4<br>153.1         |                           | 24         |                 |
| Yield per Acre                          | 61.7<br><u>123.9</u><br>100<br>\$2.05                           | 153.1                       | 92.8                      |            |                 |