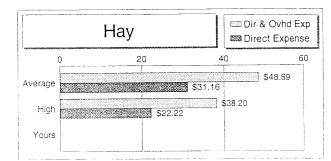

| 3.88                                                                                                             |





|                                      | Own                | ed            | Rente              | d                   | Irrigated           |
|--------------------------------------|--------------------|---------------|--------------------|---------------------|---------------------|
| Corn Silage                          | Average            | High          | Average            | High                | Average             |
| 2002                                 | of 152             | 30            | of 93              |                     | 7                   |
| Acres                                | 46.0               | 52.6          | 50.2               | 40.9                | 55.0                |
| Yield per Acre                       | 40.0<br>16.3       | 21.2          | 50.