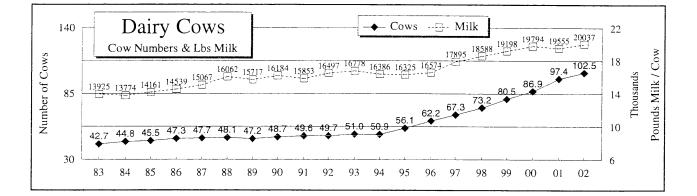

|                |                   |
| Yours -                                                |           |                    |                    |                    |                |                                                                                                                       |                |                   |
|                                                        | 1         |                    |                    | 1                  |                |                                                                                                                       |                |                   |

## A Twenty Year History of Livestock Information \*



2002







\* NOTE: The data from 1997 forward is from a State Dairy Table, rather than just the NE & EC Area.

| Trend Summary                                                    |               |               |                  |                  |                  |               |
|------------------------------------------------------------------|---------------|---------------|------------------|------------------|------------------|---------------|
| of Selected Factors                                              | 1997          | 1998          | 1999             | 2000             | 2001             | 2002          |
| Income Statement                                                 |               |               |                  |                  |                  |