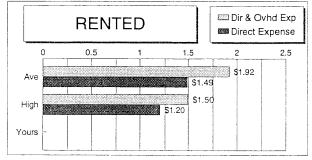

| Total Dir & Ovhd Exp per Bushel         | \$1.93                                                          | \$1.48                      | \$1.92                    | \$1.50     | \$2.45          |
| With Labor & Management                 | \$2.17                                                          | \$1.67                      | \$2.12                    | \$1.68     | \$2.64          |
| Total Exp Less Govt & Oth Income        | \$2.05                                                          | \$1.59                      | \$2.02                    | \$1.60     | \$2.48          |
| Est. Labor Hours per Acre               | 5.78                                                            | 6.20                        | 4.88                      | 5.06       | 5.12            |





|                                      |                     |                            | Oats      |                                                                                                                        | Rye                                             |
|--------------------------------------|---------------------|----------------------------|-----------|------------------------------------------------------------------------------------------------------------------------|-------------------------------------------------|
|                                      | Owne                | ed                         | Rented    |                                                                                                                        | Rented