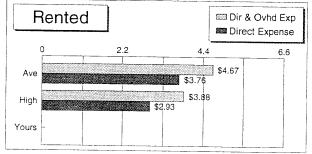

|          |                  |                  |                           |
| Total Direct Expense per Bushel      | \$2.47   | \$1.82           | \$3.76           | \$2.93                    |
| Total Dir & Ovhd Exp per Bushel      | \$4.10   | \$3.42           | \$4.67           |                           |
| With Labor & Management              | \$4.68   | \$3.83           |                  | \$3.88<br>\$4.88          |
| Total Exp Less Govt & Oth Income     | \$4.24   | \$3.63<br>\$3.52 | \$5.20<br>\$4.37 | \$4.28<br>\$3.89          |
| Est. Labor Hours per Acre            | 2.81     | 3.25             | 2.21             | 2.65                      |
|                                      |          |                  |                  | 2.00                      |



-



## A Twenty Year History of Selected Crop Yields









| 수, 것, 것 같은 것,                                                                                                                                                                                                                                                                                                                                                                                                                                                                                | Ha                                                                                                                                                                                | ay