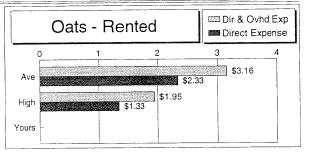

| 0.15                | 2.11                       | 2.27      | 2.66                                                                                                                   | 1.58                                            |
| Est. Labor Hours per Acre            | 3.15                | 2.11                       | 2.21      | 2.00                                                                                                                   | : 1.00                                          |
|                                      |                     |                            |           |                                                                                                                        |                                                 |





|                                      | OW       | NED              | REN              | ITED                      |
|--------------------------------------|----------|------------------|------------------|---------------------------|
| Soybeans                             | Average  | High             | Average          | High                      |
| 2002                                 | of 48    | 10               | of 55            | 11                        |
| Acres                                |          |                  |                  |                           |
|                                      | 98.7     | 97.9             | 281.6            | 191.6                     |
| Yield per Acre                       | 36.6     | 45.6             | <u>33.6</u>      |