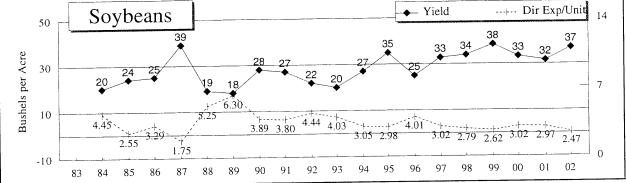

|                           |
| Total Direct Expense per Bushel      | \$2.47   | \$1.82           | \$3.76           | \$2.93                    |
| Total Dir & Ovhd Exp per Bushel      | \$4.10   | \$3.42           | \$4.67           |                           |
| With Labor & Management              | \$4.68   | \$3.83           |                  | \$3.88<br>\$4.88          |
| Total Exp Less Govt & Oth Income     | \$4.24   | \$3.63<br>\$3.52 | \$5.20<br>\$4.37 | \$4.28<br>\$3.89          |
| Est. Labor Hours per Acre            | 2.81     | 3.25             | 2.21             | 2.65                      |
|                                      |          |                  |                  | 2.00                      |



-



## A Twenty Year History of Selected Crop Yields









| 수, 것, 것 같은 것,                                                                                                                                                                                                                                                                                                                                                                                                                                                                                | Ha                                                                                                                                                                                | ay