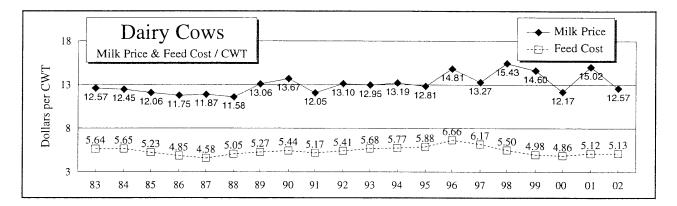

|                |                   |
| Yours -                                                |           |                    |                    |                    |                |                                                                                                                       |                |                   |
|                                                        | 1         |                    |                    | 1                  |                |                                                                                                                       |                |                   |

## A Twenty Year History of Livestock Information \*



2002







\* NOTE: The data from 1997 forward is from a State Dairy Table, rather than just the NE & EC Area.

| Trend Summary                                                    |               |               |                  |                  |                  |               |
|------------------------------------------------------------------|---------------|---------------|------------------|------------------|------------------|---------------|
| of Selected Factors                                              | 1997          | 1998          | 1999             | 2000             | 2001             | 2002          |
| Income Statement                                                 |               |               |                  |                  |                  |