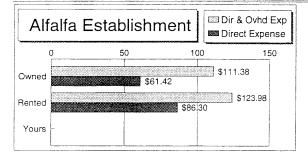

)   | (\$3.69)     | \$7.41                          |
| Cost of Production                   |                  |              |              |                                 |
| Total Direct Expense per Ton         | \$61.42          | \$86.30      | \$14.99      | \$22.91                         |
| Total Dir & Ovhd Exp per Ton         | \$111.38         | \$123.98     | \$32.83      | \$36.79                         |
| With Labor & Management              | \$124.32         | \$138.41     | \$39.71      | \$43.88                         |
| Total Exp Less Govt & Oth Income     | \$117.76         | \$129.93     | \$38.37      | \$41.83                         |
| Est. Labor Hours per Acre            | 5.32             | 5.87         | 3.11         | 2.80                            |





|  | MnSCU State Database                                           |                   | Average of:                | 507 Farms                                                                                                       | 000                      |
|--|----------------------------------------------------------------|-------------------|----------------------------|-----------------------------------------------------------------------------------------------------------------|--------------------------|
|  | Dairy Cow Enterprise                                           |                   | PER                        | QUANTITY                                                                                                        | PER<br>CWT               |
|  | 2002