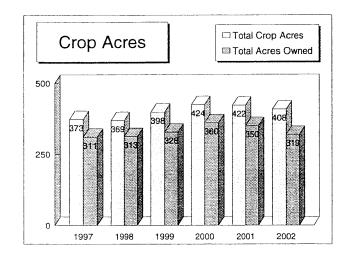

1           | 313           | 328              | 360              | 350              | 319           |
| Total Crop Acres                                                 | 373           | 369           | 398              | 424              | 422              | 408           |
| Total Crop Acres Owned                                           | 176           | 170           | 176              | 189              | 180              | 167           |
| Total Crop Acres Cash Rented                                     | 188           | 195           | 218              | 224              | 231              | 231           |
| Total Crop Acres Share Rent                                      | 9             | 4             | 5                | 11               | 11               | 10            |





| Crop & Livestock<br>Trends                                   | 1998                        | 1999                | 2000                | 2001                | 2002                 | Selected Data                                                                      |
|--------------------------------------------------------------|-----------------------------|---------------------|---------------------|---------------------|----------------------|------------------------------------------------------------------------------------|
| <u>Alfalfa Hay</u><br>Yield per Acre                         | - 3.4                       | 3.7                 | 3.7                 | 3.2                 | 3.3                  | Cost/Acre and Yield