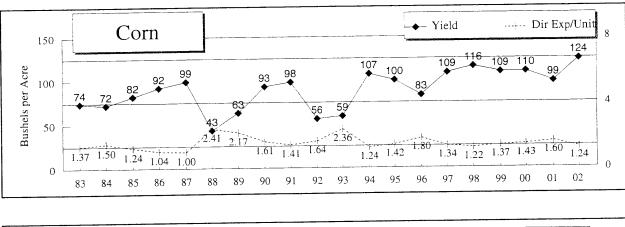

|                           |
| Total Direct Expense per Bushel      | \$2.47   | \$1.82           | \$3.76           | \$2.93                    |
| Total Dir & Ovhd Exp per Bushel      | \$4.10   | \$3.42           | \$4.67           |                           |
| With Labor & Management              | \$4.68   | \$3.83           |                  | \$3.88<br>\$4.88          |
| Total Exp Less Govt & Oth Income     | \$4.24   | \$3.63<br>\$3.52 | \$5.20<br>\$4.37 | \$4.28<br>\$3.89          |
| Est. Labor Hours per Acre            | 2.81     | 3.25             | 2.21             | 2.65                      |
|                                      |          |                  |                  | 2.00                      |



-



## A Twenty Year History of Selected Crop Yields









| 수, 것, 것 같은 것,                                                                                                                                                                                                                                                                                                                                                                                                                                                                                | Ha                                                                                                                                                                                | ay