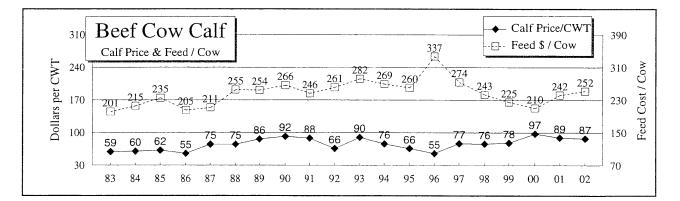

|                |                   |
| Yours -                                                |           |                    |                    |                    |                |                                                                                                                       |                |                   |
|                                                        | 1         |                    |                    | 1                  |                |                                                                                                                       |                |                   |

## A Twenty Year History of Livestock Information \*



2002







\* NOTE: The data from 1997 forward is from a State Dairy Table, rather than just the NE & EC Area.

| Trend Summary                                                    |               |               |                  |                  |                  |               |
|------------------------------------------------------------------|---------------|---------------|------------------|------------------|------------------|---------------|
| of Selected Factors                                              | 1997          | 1998          | 1999             | 2000             | 2001             | 2002          |
| Income Statement                                                 |               |               |                  |                  |                  |               |