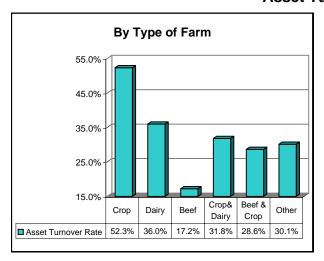

| <b>Year at a Glance</b> "2006 Annual Report" | Area<br>Average |                   | Local<br>Ave. | Your<br>Farm | Your<br>Goal |
|----------------------------------------------|-----------------|-------------------|---------------|--------------|--------------|
| ,                                            |                 |                   |               |              |              |
|                                              | 462             | 2332              |               |              |              |
|                                              | <u>Farms</u>    | <u>Farms</u>      |               |              |              |
| <u>Pages 6 &amp; 7:</u>                      |                 |                   |               |              |              |
| Gross Cash Farm Income                       | \$317,821       | \$488,392         |               |              |              |
| Total Cash Operating Expense                 | \$274,250       | \$416,694         |               |              |              |
| Net Cash Farm Income                         | \$43,571        | \$71,698          |               |              |              |
| Net Operating Profit                         | \$57,549        | \$118,077         |               |              |              |
| Net Farm Income                              | \$39,556        | \$91,971          |               |              |              |
| <u>Page 11:</u>                              |                 |                   |               |              |              |
| Total Assets - 12/31                         | \$1,043,797     | \$1,548,641       |               |              |              |
| Total Liabilities - 12/31                    | \$507,108       | \$703,945         |               |              |              |
| Net Worth - 12/31                            | \$536,689       | \$844,696         |               |              |              |
| Change in Net Worth                          | \$45,046        | \$90,504          |               |              |              |
| Page 12:                                     |                 |                   |               |              |              |
| Working Capital - 12/31                      | \$36,124        | \$114,233         |               |              |              |
| Debt to Asset Ratio - 12/31                  | 52%             | ,                 |               |              |              |
| Rate of Return on Farm Assets - Cost         | 4.5%            |                   |               | <del></del>  |              |
|                                              | 2.8%            |                   |               |              |              |
| Rate of Return on Farm Equity - Cost         | 1               |                   |               |              |              |
| Capital Replacement Margin                   | \$7,898         | \$47,929          |               |              |              |
| Asset Turnover Rate                          | 38.6%           |                   | <del></del>   |              | -            |
| Operating Expense Ratio                      | 75.9%           |                   |               |              |              |
| Interest Expense Ratio                       | 7.0%            | 5.8%              |               | <del></del>  |              |
| <u>Page 17:</u>                              |                 |                   |               |              |              |
| Average Age of the Farmer                    | 45.2            | 46.4              |               |              |              |
| Average Years Farming                        | 20.9            | 23.0              |               |              |              |
| Page 18 & 19:                                |                 |                   |               |              |              |
| Total Cash Family Living Expense             | \$33,338        | \$44,301          |               |              |              |
| Total Non Farm Income                        | \$21,175        | \$24,258          |               |              |              |
|                                              | += :, : / 6     | <del>+-</del> :,5 |               |              |              |