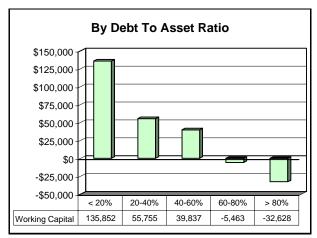

| <b>Year at a Glance</b> "2006 Annual Report" | Area<br>Average |                   | Local<br>Ave. | Your<br>Farm | Your<br>Goal |
|----------------------------------------------|-----------------|-------------------|---------------|--------------|--------------|
| ,                                            |                 |                   |               |              |              |
|                                              | 462             | 2332              |               |              |              |
|                                              | <u>Farms</u>    | <u>Farms</u>      |               |              |              |
| <u>Pages 6 &amp; 7:</u>                      |                 |                   |               |              |              |
| Gross Cash Farm Income                       | \$317,821       | \$488,392         |               |              |              |
| Total Cash Operating Expense                 | \$274,250       | \$416,694         |               |              |              |
| Net Cash Farm Income                         | \$43,571        | \$71,698          |               |              |              |
| Net Operating Profit                         | \$57,549        | \$118,077         |               |              |              |
| Net Farm Income                              | \$39,556        | \$91,971          |               |              |              |
| <u>Page 11:</u>                              |                 |                   |               |              |              |
| Total Assets - 12/31                         | \$1,043,797     | \$1,548,641       |               |              |              |
| Total Liabilities - 12/31                    | \$507,108       | \$703,945         |               |              |              |
| Net Worth - 12/31                            | \$536,689       | \$844,696         |               |              |              |
| Change in Net Worth                          | \$45,046        | \$90,504          |               |              |              |
| Page 12:                                     |                 |                   |               |              |              |
| Working Capital - 12/31                      | \$36,124        | \$114,233         |               |              |              |
| Debt to Asset Ratio - 12/31                  | 52%             | ,                 |               |              |              |
| Rate of Return on Farm Assets - Cost         | 4.5%            |                   |               | <del></del>  |              |
|                                              | 2.8%            |                   |               |              |              |
| Rate of Return on Farm Equity - Cost         | 1               |                   |               |              |              |
| Capital Replacement Margin                   | \$7,898         | \$47,929          |               |              |              |
| Asset Turnover Rate                          | 38.6%           |                   | <del></del>   |              | -            |
| Operating Expense Ratio                      | 75.9%           |                   |               |              |              |
| Interest Expense Ratio                       | 7.0%            | 5.8%              |               | <del></del>  |              |
| <u>Page 17:</u>                              |                 |                   |               |              |              |
| Average Age of the Farmer                    | 45.2            | 46.4              |               |              |              |
| Average Years Farming                        | 20.9            | 23.0              |               |              |              |
| Page 18 & 19:                                |                 |                   |               |              |              |
| Total Cash Family Living Expense             | \$33,338        | \$44,301          |               |              |              |
| Total Non Farm Income                        | \$21,175        | \$24,258          |               |              |              |
|                                              | += :, : / 6     | <del>+-</del> :,5 |               |              |              |