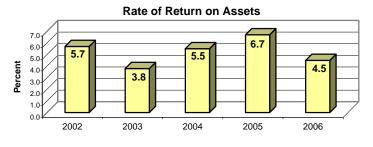

| <b>Year at a Glance</b> "2006 Annual Report" | Area<br>Average |                   | Local<br>Ave. | Your<br>Farm | Your<br>Goal |
|----------------------------------------------|-----------------|-------------------|---------------|--------------|--------------|
| ,                                            |                 |                   |               |              |              |
|                                              | 462             | 2332              |               |              |              |
|                                              | <u>Farms</u>    | <u>Farms</u>      |               |              |              |
| <u>Pages 6 &amp; 7:</u>                      |                 |                   |               |              |              |
| Gross Cash Farm Income                       | \$317,821       | \$488,392         |               |              |              |
| Total Cash Operating Expense                 | \$274,250       | \$416,694         |               |              |              |
| Net Cash Farm Income                         | \$43,571        | \$71,698          |               |              |              |
| Net Operating Profit                         | \$57,549        | \$118,077         |               |              |              |
| Net Farm Income                              | \$39,556        | \$91,971          |               |              |              |
| <u>Page 11:</u>                              |                 |                   |               |              |              |
| Total Assets - 12/31                         | \$1,043,797     | \$1,548,641       |               |              |              |
| Total Liabilities - 12/31                    | \$507,108       | \$703,945         |               |              |              |
| Net Worth - 12/31                            | \$536,689       | \$844,696         |               |              |              |
| Change in Net Worth                          | \$45,046        | \$90,504          |               |              |              |
| Page 12:                                     |                 |                   |               |              |              |
| Working Capital - 12/31                      | \$36,124        | \$114,233         |               |              |              |
| Debt to Asset Ratio - 12/31                  | 52%             | ,                 |               |              |              |
| Rate of Return on Farm Assets - Cost         | 4.5%            |                   |               | <del></del>  |              |
|                                              | 2.8%            |                   |               |              |              |
| Rate of Return on Farm Equity - Cost         | 1               |                   |               |              |              |
| Capital Replacement Margin                   | \$7,898         | \$47,929          |               |              |              |
| Asset Turnover Rate                          | 38.6%           |                   | <del></del>   |              | -            |
| Operating Expense Ratio                      | 75.9%           |                   |               |              |              |
| Interest Expense Ratio                       | 7.0%            | 5.8%              |               | <del></del>  |              |
| <u>Page 17:</u>                              |                 |                   |               |              |              |
| Average Age of the Farmer                    | 45.2            | 46.4              |               |              |              |
| Average Years Farming                        | 20.9            | 23.0              |               |              |              |
| Page 18 & 19:                                |                 |                   |               |              |              |
| Total Cash Family Living Expense             | \$33,338        | \$44,301          |               |              |              |
| Total Non Farm Income                        | \$21,175        | \$24,258          |               |              |              |
|                                              | += :, : / 6     | <del>+-</del> :,5 |               |              |              |