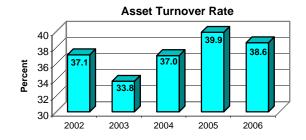

| <b>Year at a Glance</b> "2006 Annual Report" | Area<br>Average |                   | Local<br>Ave. | Your<br>Farm | Your<br>Goal |
|----------------------------------------------|-----------------|-------------------|---------------|--------------|--------------|
| ,                                            |                 |                   |               |              |              |
|                                              | 462             | 2332              |               |              |              |
|                                              | <u>Farms</u>    | <u>Farms</u>      |               |              |              |
| <u>Pages 6 &amp; 7:</u>                      |                 |                   |               |              |              |
| Gross Cash Farm Income                       | \$317,821       | \$488,392         |               |              |              |
| Total Cash Operating Expense                 | \$274,250       | \$416,694         |               |              |              |
| Net Cash Farm Income                         | \$43,571        | \$71,698          |               |              |              |
| Net Operating Profit                         | \$57,549        | \$118,077         |               |              |              |
| Net Farm Income                              | \$39,556        | \$91,971          |               |              |              |
| <u>Page 11:</u>                              |                 |                   |               |              |              |
| Total Assets - 12/31                         | \$1,043,797     | \$1,548,641       |               |              |              |
| Total Liabilities - 12/31                    | \$507,108       | \$703,945         |               |              |              |
| Net Worth - 12/31                            | \$536,689       | \$844,696         |               |              |              |
| Change in Net Worth                          | \$45,046        | \$90,504          |               |              |              |
| Page 12:                                     |                 |                   |               |              |              |
| Working Capital - 12/31                      | \$36,124        | \$114,233         |               |              |              |
| Debt to Asset Ratio - 12/31                  | 52%             | ,                 |               |              |              |
| Rate of Return on Farm Assets - Cost         | 4.5%            |                   |               | <del></del>  |              |
|                                              | 2.8%            |                   |               |              |              |
| Rate of Return on Farm Equity - Cost         | 1               |                   |               |              |              |
| Capital Replacement Margin                   | \$7,898         | \$47,929          |               |              |              |
| Asset Turnover Rate                          | 38.6%           |                   | <del></del>   |              | -            |
| Operating Expense Ratio                      | 75.9%           |                   |               |              |              |
| Interest Expense Ratio                       | 7.0%            | 5.8%              |               | <del></del>  |              |
| <u>Page 17:</u>                              |                 |                   |               |              |              |
| Average Age of the Farmer                    | 45.2            | 46.4              |               |              |              |
| Average Years Farming                        | 20.9            | 23.0              |               |              |              |
| Page 18 & 19:                                |                 |                   |               |              |              |
| Total Cash Family Living Expense             | \$33,338        | \$44,301          |               |              |              |
| Total Non Farm Income                        | \$21,175        | \$24,258          |               |              |              |
|                                              | += :, : / 6     | <del>+-</del> :,5 |               |              |              |