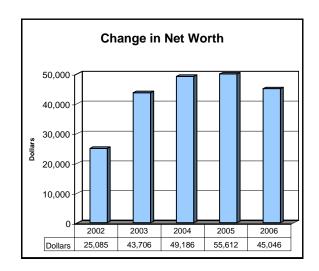

| <b>Year at a Glance</b> "2006 Annual Report" | Area<br>Average |                   | Local<br>Ave. | Your<br>Farm | Your<br>Goal |
|----------------------------------------------|-----------------|-------------------|---------------|--------------|--------------|
| ,                                            |                 |                   |               |              |              |
|                                              | 462             | 2332              |               |              |              |
|                                              | <u>Farms</u>    | <u>Farms</u>      |               |              |              |
| <u>Pages 6 &amp; 7:</u>                      |                 |                   |               |              |              |
| Gross Cash Farm Income                       | \$317,821       | \$488,392         |               |              |              |
| Total Cash Operating Expense                 | \$274,250       | \$416,694         |               |              |              |
| Net Cash Farm Income                         | \$43,571        | \$71,698          |               |              |              |
| Net Operating Profit                         | \$57,549        | \$118,077         |               |              |              |
| Net Farm Income                              | \$39,556        | \$91,971          |               |              |              |
| <u>Page 11:</u>                              |                 |                   |               |              |              |
| Total Assets - 12/31                         | \$1,043,797     | \$1,548,641       |               |              |              |
| Total Liabilities - 12/31                    | \$507,108       | \$703,945         |               |              |              |
| Net Worth - 12/31                            | \$536,689       | \$844,696         |               |              |              |
| Change in Net Worth                          | \$45,046        | \$90,504          |               |              |              |
| Page 12:                                     |                 |                   |               |              |              |
| Working Capital - 12/31                      | \$36,124        | \$114,233         |               |              |              |
| Debt to Asset Ratio - 12/31                  | 52%             | ,                 |               |              |              |
| Rate of Return on Farm Assets - Cost         | 4.5%            |                   |               | <del></del>  |              |
|                                              | 2.8%            |                   |               |              |              |
| Rate of Return on Farm Equity - Cost         | 1               |                   |               |              |              |
| Capital Replacement Margin                   | \$7,898         | \$47,929          |               |              |              |
| Asset Turnover Rate                          | 38.6%           |                   | <del></del>   |              | -            |
| Operating Expense Ratio                      | 75.9%           |                   |               |              |              |
| Interest Expense Ratio                       | 7.0%            | 5.8%              |               | <del></del>  |              |
| <u>Page 17:</u>                              |                 |                   |               |              |              |
| Average Age of the Farmer                    | 45.2            | 46.4              |               |              |              |
| Average Years Farming                        | 20.9            | 23.0              |               |              |              |
| Page 18 & 19:                                |                 |                   |               |              |              |
| Total Cash Family Living Expense             | \$33,338        | \$44,301          |               |              |              |
| Total Non Farm Income                        | \$21,175        | \$24,258          |               |              |              |
|                                              | += :, : / 6     | <del>+-</del> :,5 |               |              |              |