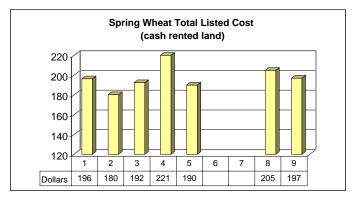

# TABLE OF CONTENTS

| Description                                                     | Page Number |
|-----------------------------------------------------------------|-------------|
| 2006 Annual Report Overview                                     | 1           |
| Table of Contents                                               | 2           |
| Instructors Participating and Explanation of Processing         | 3           |
| Average money spent by each Farmer                              | 4           |
| Year at a Glance                                                | 5           |
| Cash Farm Operating Income                                      | 6           |
| Cash Farm Operating Expense and Accrual Adjustments             | 7           |
| Profitability and Liquidity Measures                            | 8           |
| Five (5) Year Graphic History of Selected Financial Measures    | 9           |
| Balance Sheet - "Cost Value Basis"                              | 10          |
| Balance Sheet - "Market Value Basis"                            | 11          |
| Financial Standards Measures and Evaluation Chart               | 12-13       |
| Definitions of Financial Standards Measures and Graphic Summary | 14-16       |
| Operator and Labor Information                                  | 17          |
| Household & Personal Expense Reported & Non-Farm Summary        | 18-19       |
| Financial Summary: Selected Factors sorted by Gross Income      | 20          |
| Financial Summary: Selected Factors sorted by Net Farm Income   | 21          |
| Financial Summary: Selected Factors sorted by County Group      | 22-23       |
| Financial Summary: Selected Factors sorted by Type of Farm      | 24-25       |
| Financial Summary: Selected Factors sorted by Crop Acres        | 26          |
| Overview of Enterprise Tables                                   | 27          |
| Crop Yields and Cost Per Acre by County Group                   | 28          |
| Five (5) Year Graphic History of Selected Crop Data             | 29          |
| Corn                                                            | 30-31       |
| Corn Silage                                                     | 32-33       |
| Hay, Alfalfa                                                    | 34-35       |
| Hay, Mixed                                                      | 36-37       |
| Hay, Grass                                                      | 38-39       |
| Soybeans                                                        | 40-41       |
| Spring Wheat                                                    | 42-43       |
| Barley, Canola, and Sunflowers on Rented Land                   | 44          |
| Establish Alfalfa Hay                                           | 45          |
| Food Soybeans and Confectionary Sunflowers                      | 46          |
| Irrigated Corn, Corn Silage, Soybeans, and Alfalfa Hay          | 47          |
| Oats                                                            | 48          |
| Winter Wheat, Rye, and Perennial Rye Grass                      | 49          |
| Dairy Cows - Organic and Rotational Grazing                     | 50          |
| Dairy Cows - Sorted by Herd Size                                | 51          |
| Dairy Cows                                                      | 52-53       |
| Graphic Summary of Selected Dairy Factors                       | 54          |
| Dairy Cows and Dairy Replacements Combined (All Dairy)          | 55          |
| Dairy Replacement Heifers                                       | 56          |
| Dairy Steers                                                    | 57          |
| Beef Backgrounding                                              | 58          |
| Beef Cow-Calf                                                   | 59          |
| Hogs, Finish Feeder Pigs                                        | 60          |
| Hogs, Farrow to Finish                                          | 61          |
| Financial Trend Summary                                         | 62          |
| Enterprise Trend Summary                                        | 63          |
| Farm Business Management Program Information                    | 64          |