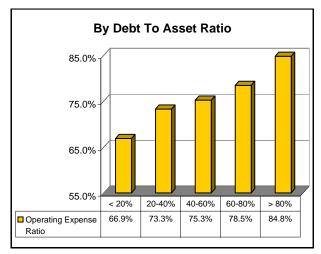

| <b>Year at a Glance</b> "2006 Annual Report" | Area<br>Average |                   | Local<br>Ave. | Your<br>Farm | Your<br>Goal |
|----------------------------------------------|-----------------|-------------------|---------------|--------------|--------------|
| ,                                            |                 |                   |               |              |              |
|                                              | 462             | 2332              |               |              |              |
|                                              | <u>Farms</u>    | <u>Farms</u>      |               |              |              |
| <u>Pages 6 &amp; 7:</u>                      |                 |                   |               |              |              |
| Gross Cash Farm Income                       | \$317,821       | \$488,392         |               |              |              |
| Total Cash Operating Expense                 | \$274,250       | \$416,694         |               |              |              |
| Net Cash Farm Income                         | \$43,571        | \$71,698          |               |              |              |
| Net Operating Profit                         | \$57,549        | \$118,077         |               |              |              |
| Net Farm Income                              | \$39,556        | \$91,971          |               |              |              |
| <u>Page 11:</u>                              |                 |                   |               |              |              |
| Total Assets - 12/31                         | \$1,043,797     | \$1,548,641       |               |              |              |
| Total Liabilities - 12/31                    | \$507,108       | \$703,945         |               |              |              |
| Net Worth - 12/31                            | \$536,689       | \$844,696         |               |              |              |
| Change in Net Worth                          | \$45,046        | \$90,504          |               |              |              |
| Page 12:                                     |                 |                   |               |              |              |
| Working Capital - 12/31                      | \$36,124        | \$114,233         |               |              |              |
| Debt to Asset Ratio - 12/31                  | 52%             | ,                 |               |              |              |
| Rate of Return on Farm Assets - Cost         | 4.5%            |                   |               | <del></del>  |              |
|                                              | 2.8%            |                   |               |              |              |
| Rate of Return on Farm Equity - Cost         | 1               |                   |               |              |              |
| Capital Replacement Margin                   | \$7,898         | \$47,929          |               |              |              |
| Asset Turnover Rate                          | 38.6%           |                   | <del></del>   |              | -            |
| Operating Expense Ratio                      | 75.9%           |                   |               |              |              |
| Interest Expense Ratio                       | 7.0%            | 5.8%              |               | <del></del>  |              |
| <u>Page 17:</u>                              |                 |                   |               |              |              |
| Average Age of the Farmer                    | 45.2            | 46.4              |               |              |              |
| Average Years Farming                        | 20.9            | 23.0              |               |              |              |
| Page 18 & 19:                                |                 |                   |               |              |              |
| Total Cash Family Living Expense             | \$33,338        | \$44,301          |               |              |              |
| Total Non Farm Income                        | \$21,175        | \$24,258          |               |              |              |
|                                              | += :, : / 6     | <del>+-</del> :,5 |               |              |              |