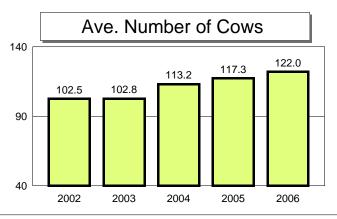

| <b>Year at a Glance</b> "2006 Annual Report" | Area<br>Average |                   | Local<br>Ave. | Your<br>Farm | Your<br>Goal |
|----------------------------------------------|-----------------|-------------------|---------------|--------------|--------------|
| ,                                            |                 |                   |               |              |              |
|                                              | 462             | 2332              |               |              |              |
|                                              | <u>Farms</u>    | <u>Farms</u>      |               |              |              |
| <u>Pages 6 &amp; 7:</u>                      |                 |                   |               |              |              |
| Gross Cash Farm Income                       | \$317,821       | \$488,392         |               |              |              |
| Total Cash Operating Expense                 | \$274,250       | \$416,694         |               |              |              |
| Net Cash Farm Income                         | \$43,571        | \$71,698          |               |              |              |
| Net Operating Profit                         | \$57,549        | \$118,077         |               |              |              |
| Net Farm Income                              | \$39,556        | \$91,971          |               |              |              |
| <u>Page 11:</u>                              |                 |                   |               |              |              |
| Total Assets - 12/31                         | \$1,043,797     | \$1,548,641       |               |              |              |
| Total Liabilities - 12/31                    | \$507,108       | \$703,945         |               |              |              |
| Net Worth - 12/31                            | \$536,689       | \$844,696         |               |              |              |
| Change in Net Worth                          | \$45,046        | \$90,504          |               |              |              |
| Page 12:                                     |                 |                   |               |              |              |
| Working Capital - 12/31                      | \$36,124        | \$114,233         |               |              |              |
| Debt to Asset Ratio - 12/31                  | 52%             | ,                 |               |              |              |
| Rate of Return on Farm Assets - Cost         | 4.5%            |                   |               | <del></del>  |              |
|                                              | 2.8%            |                   |               |              |              |
| Rate of Return on Farm Equity - Cost         | 1               |                   |               |              |              |
| Capital Replacement Margin                   | \$7,898         | \$47,929          |               |              |              |
| Asset Turnover Rate                          | 38.6%           |                   | <del></del>   |              | -            |
| Operating Expense Ratio                      | 75.9%           |                   |               |              |              |
| Interest Expense Ratio                       | 7.0%            | 5.8%              |               | <del></del>  |              |
| <u>Page 17:</u>                              |                 |                   |               |              |              |
| Average Age of the Farmer                    | 45.2            | 46.4              |               |              |              |
| Average Years Farming                        | 20.9            | 23.0              |               |              |              |
| Page 18 & 19:                                |                 |                   |               |              |              |
| Total Cash Family Living Expense             | \$33,338        | \$44,301          |               |              |              |
| Total Non Farm Income                        | \$21,175        | \$24,258          |               |              |              |
|                                              | += :, : / 6     | <del>+-</del> :,5 |               |              |              |