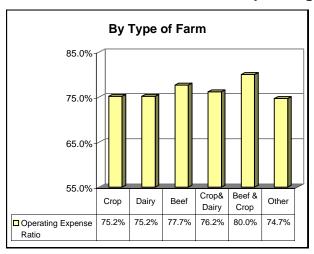

| <b>Year at a Glance</b> "2006 Annual Report" | Area<br>Average |                   | Local<br>Ave. | Your<br>Farm | Your<br>Goal |
|----------------------------------------------|-----------------|-------------------|---------------|--------------|--------------|
| ,                                            |                 |                   |               |              |              |
|                                              | 462             | 2332              |               |              |              |
|                                              | <u>Farms</u>    | <u>Farms</u>      |               |              |              |
| <u>Pages 6 &amp; 7:</u>                      |                 |                   |               |              |              |
| Gross Cash Farm Income                       | \$317,821       | \$488,392         |               |              |              |
| Total Cash Operating Expense                 | \$274,250       | \$416,694         |               |              |              |
| Net Cash Farm Income                         | \$43,571        | \$71,698          |               |              |              |
| Net Operating Profit                         | \$57,549        | \$118,077         |               |              |              |
| Net Farm Income                              | \$39,556        | \$91,971          |               |              |              |
| <u>Page 11:</u>                              |                 |                   |               |              |              |
| Total Assets - 12/31                         | \$1,043,797     | \$1,548,641       |               |              |              |
| Total Liabilities - 12/31                    | \$507,108       | \$703,945         |               |              |              |
| Net Worth - 12/31                            | \$536,689       | \$844,696         |               |              |              |
| Change in Net Worth                          | \$45,046        | \$90,504          |               |              |              |
| Page 12:                                     |                 |                   |               |              |              |
| Working Capital - 12/31                      | \$36,124        | \$114,233         |               |              |              |
| Debt to Asset Ratio - 12/31                  | 52%             | ,                 |               |              |              |
| Rate of Return on Farm Assets - Cost         | 4.5%            |                   |               | <del></del>  |              |
|                                              | 2.8%            |                   |               |              |              |
| Rate of Return on Farm Equity - Cost         | 1               |                   |               |              |              |
| Capital Replacement Margin                   | \$7,898         | \$47,929          |               |              |              |
| Asset Turnover Rate                          | 38.6%           |                   | <del></del>   |              | -            |
| Operating Expense Ratio                      | 75.9%           |                   |               |              |              |
| Interest Expense Ratio                       | 7.0%            | 5.8%              |               | <del></del>  |              |
| <u>Page 17:</u>                              |                 |                   |               |              |              |
| Average Age of the Farmer                    | 45.2            | 46.4              |               |              |              |
| Average Years Farming                        | 20.9            | 23.0              |               |              |              |
| Page 18 & 19:                                |                 |                   |               |              |              |
| Total Cash Family Living Expense             | \$33,338        | \$44,301          |               |              |              |
| Total Non Farm Income                        | \$21,175        | \$24,258          |               |              |              |
|                                              | += :, : / 6     | <del>+-</del> :,5 |               |              |              |