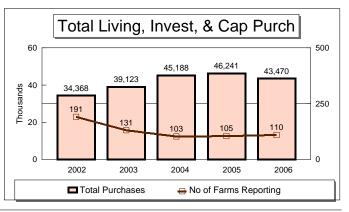

131      | 103      | 105      | 110       |
| Total Family Living Expense       | 24,982   | 29,023   | 31,585   | 28,867   | 30,258    |
| Total Living, Invest, & Cap Purch | 34,368   | 39,123   | 45,188   | 46,241   | 43,470    |
| Crop Acres                        |          |          |          |          | _         |
| Total Acres Owned                 | 392      | 401      | 401      | 392      | 387       |
| Total Crop Acres                  | 652      | 680      | 720      | 766      | 744       |
| Total Crop Acres Owned            | 257      | 260      | 268      | 268      | 269       |
| Total Crop Acres Cash Rented      | 365      | 396      | 433      | 479      | 458       |
| Total Crop Acres Share Rent       | 30       | 24       | 19       | 19       | 17        |





| Alfalfa Hay