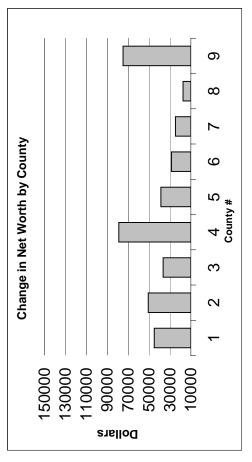

| <b>Year at a Glance</b> "2006 Annual Report" | Area<br>Average |                   | Local<br>Ave. | Your<br>Farm | Your<br>Goal |
|----------------------------------------------|-----------------|-------------------|---------------|--------------|--------------|
| ,                                            |                 |                   |               |              |              |
|                                              | 462             | 2332              |               |              |              |
|                                              | <u>Farms</u>    | <u>Farms</u>      |               |              |              |
| <u>Pages 6 &amp; 7:</u>                      |                 |                   |               |              |              |
| Gross Cash Farm Income                       | \$317,821       | \$488,392         |               |              |              |
| Total Cash Operating Expense                 | \$274,250       | \$416,694         |               |              |              |
| Net Cash Farm Income                         | \$43,571        | \$71,698          |               |              |              |
| Net Operating Profit                         | \$57,549        | \$118,077         |               |              |              |
| Net Farm Income                              | \$39,556        | \$91,971          |               |              |              |
| <u>Page 11:</u>                              |                 |                   |               |              |              |
| Total Assets - 12/31                         | \$1,043,797     | \$1,548,641       |               |              |              |
| Total Liabilities - 12/31                    | \$507,108       | \$703,945         |               |              |              |
| Net Worth - 12/31                            | \$536,689       | \$844,696         |               |              |              |
| Change in Net Worth                          | \$45,046        | \$90,504          |               |              |              |
| Page 12:                                     |                 |                   |               |              |              |
| Working Capital - 12/31                      | \$36,124        | \$114,233         |               |              |              |
| Debt to Asset Ratio - 12/31                  | 52%             | ,                 |               |              |              |
| Rate of Return on Farm Assets - Cost         | 4.5%            |                   |               | <del></del>  |              |
|                                              | 2.8%            |                   |               |              |              |
| Rate of Return on Farm Equity - Cost         | 1               |                   |               |              |              |
| Capital Replacement Margin                   | \$7,898         | \$47,929          |               |              |              |
| Asset Turnover Rate                          | 38.6%           |                   | <del></del>   |              | -            |
| Operating Expense Ratio                      | 75.9%           |                   |               |              |              |
| Interest Expense Ratio                       | 7.0%            | 5.8%              |               | <del></del>  |              |
| <u>Page 17:</u>                              |                 |                   |               |              |              |
| Average Age of the Farmer                    | 45.2            | 46.4              |               |              |              |
| Average Years Farming                        | 20.9            | 23.0              |               |              |              |
| Page 18 & 19:                                |                 |                   |               |              |              |
| Total Cash Family Living Expense             | \$33,338        | \$44,301          |               |              |              |
| Total Non Farm Income                        | \$21,175        | \$24,258          |               |              |              |
|                                              | += :, : / 6     | <del>+-</del> :,5 |               |              |              |