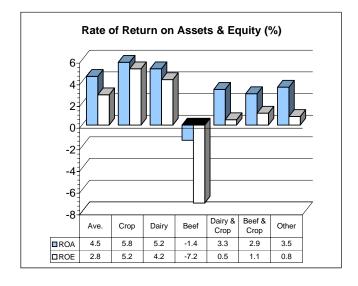

| <b>Year at a Glance</b> "2006 Annual Report" | Area<br>Average |                   | Local<br>Ave. | Your<br>Farm | Your<br>Goal |
|----------------------------------------------|-----------------|-------------------|---------------|--------------|--------------|
| ,                                            |                 |                   |               |              |              |
|                                              | 462             | 2332              |               |              |              |
|                                              | <u>Farms</u>    | <u>Farms</u>      |               |              |              |
| <u>Pages 6 &amp; 7:</u>                      |                 |                   |               |              |              |
| Gross Cash Farm Income                       | \$317,821       | \$488,392         |               |              |              |
| Total Cash Operating Expense                 | \$274,250       | \$416,694         |               |              |              |
| Net Cash Farm Income                         | \$43,571        | \$71,698          |               |              |              |
| Net Operating Profit                         | \$57,549        | \$118,077         |               |              |              |
| Net Farm Income                              | \$39,556        | \$91,971          |               |              |              |
| <u>Page 11:</u>                              |                 |                   |               |              |              |
| Total Assets - 12/31                         | \$1,043,797     | \$1,548,641       |               |              |              |
| Total Liabilities - 12/31                    | \$507,108       | \$703,945         |               |              |              |
| Net Worth - 12/31                            | \$536,689       | \$844,696         |               |              |              |
| Change in Net Worth                          | \$45,046        | \$90,504          |               |              |              |
| Page 12:                                     |                 |                   |               |              |              |
| Working Capital - 12/31                      | \$36,124        | \$114,233         |               |              |              |
| Debt to Asset Ratio - 12/31                  | 52%             | ,                 |               |              |              |
| Rate of Return on Farm Assets - Cost         | 4.5%            |                   |               | <del></del>  |              |
|                                              | 2.8%            |                   |               |              |              |
| Rate of Return on Farm Equity - Cost         | 1               |                   |               |              |              |
| Capital Replacement Margin                   | \$7,898         | \$47,929          |               |              |              |
| Asset Turnover Rate                          | 38.6%           |                   | <del></del>   |              | -            |
| Operating Expense Ratio                      | 75.9%           |                   |               |              |              |
| Interest Expense Ratio                       | 7.0%            | 5.8%              |               | <del></del>  |              |
| <u>Page 17:</u>                              |                 |                   |               |              |              |
| Average Age of the Farmer                    | 45.2            | 46.4              |               |              |              |
| Average Years Farming                        | 20.9            | 23.0              |               |              |              |
| Page 18 & 19:                                |                 |                   |               |              |              |
| Total Cash Family Living Expense             | \$33,338        | \$44,301          |               |              |              |
| Total Non Farm Income                        | \$21,175        | \$24,258          |               |              |              |
|                                              | += :, : / 6     | <del>+-</del> :,5 |               |              |              |