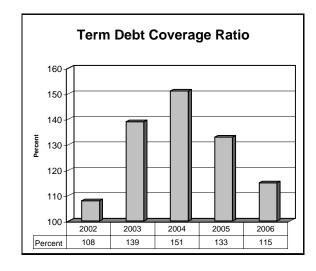

| <b>Year at a Glance</b> "2006 Annual Report" | Area<br>Average |                   | Local<br>Ave. | Your<br>Farm | Your<br>Goal |
|----------------------------------------------|-----------------|-------------------|---------------|--------------|--------------|
| ,                                            |                 |                   |               |              |              |
|                                              | 462             | 2332              |               |              |              |
|                                              | <u>Farms</u>    | <u>Farms</u>      |               |              |              |
| <u>Pages 6 &amp; 7:</u>                      |                 |                   |               |              |              |
| Gross Cash Farm Income                       | \$317,821       | \$488,392         |               |              |              |
| Total Cash Operating Expense                 | \$274,250       | \$416,694         |               |              |              |
| Net Cash Farm Income                         | \$43,571        | \$71,698          |               |              |              |
| Net Operating Profit                         | \$57,549        | \$118,077         |               |              |              |
| Net Farm Income                              | \$39,556        | \$91,971          |               |              |              |
| <u>Page 11:</u>                              |                 |                   |               |              |              |
| Total Assets - 12/31                         | \$1,043,797     | \$1,548,641       |               |              |              |
| Total Liabilities - 12/31                    | \$507,108       | \$703,945         |               |              |              |
| Net Worth - 12/31                            | \$536,689       | \$844,696         |               |              |              |
| Change in Net Worth                          | \$45,046        | \$90,504          |               |              |              |
| Page 12:                                     |                 |                   |               |              |              |
| Working Capital - 12/31                      | \$36,124        | \$114,233         |               |              |              |
| Debt to Asset Ratio - 12/31                  | 52%             | ,                 |               |              |              |
| Rate of Return on Farm Assets - Cost         | 4.5%            |                   |               | <del></del>  |              |
|                                              | 2.8%            |                   |               |              |              |
| Rate of Return on Farm Equity - Cost         | 1               |                   |               |              |              |
| Capital Replacement Margin                   | \$7,898         | \$47,929          |               |              |              |
| Asset Turnover Rate                          | 38.6%           |                   | <del></del>   |              | -            |
| Operating Expense Ratio                      | 75.9%           |                   |               |              |              |
| Interest Expense Ratio                       | 7.0%            | 5.8%              |               | <del></del>  |              |
| <u>Page 17:</u>                              |                 |                   |               |              |              |
| Average Age of the Farmer                    | 45.2            | 46.4              |               |              |              |
| Average Years Farming                        | 20.9            | 23.0              |               |              |              |
| Page 18 & 19:                                |                 |                   |               |              |              |
| Total Cash Family Living Expense             | \$33,338        | \$44,301          |               |              |              |
| Total Non Farm Income                        | \$21,175        | \$24,258          |               |              |              |
|                                              | += :, : / 6     | <del>+-</del> :,5 |               |              |              |