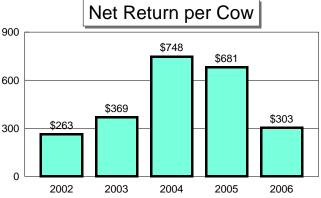

| <b>Year at a Glance</b> "2006 Annual Report" | Area<br>Average |                   | Local<br>Ave. | Your<br>Farm | Your<br>Goal |
|----------------------------------------------|-----------------|-------------------|---------------|--------------|--------------|
| ,                                            |                 |                   |               |              |              |
|                                              | 462             | 2332              |               |              |              |
|                                              | <u>Farms</u>    | <u>Farms</u>      |               |              |              |
| <u>Pages 6 &amp; 7:</u>                      |                 |                   |               |              |              |
| Gross Cash Farm Income                       | \$317,821       | \$488,392         |               |              |              |
| Total Cash Operating Expense                 | \$274,250       | \$416,694         |               |              |              |
| Net Cash Farm Income                         | \$43,571        | \$71,698          |               |              |              |
| Net Operating Profit                         | \$57,549        | \$118,077         |               |              |              |
| Net Farm Income                              | \$39,556        | \$91,971          |               |              |              |
| <u>Page 11:</u>                              |                 |                   |               |              |              |
| Total Assets - 12/31                         | \$1,043,797     | \$1,548,641       |               |              |              |
| Total Liabilities - 12/31                    | \$507,108       | \$703,945         |               |              |              |
| Net Worth - 12/31                            | \$536,689       | \$844,696         |               |              |              |
| Change in Net Worth                          | \$45,046        | \$90,504          |               |              |              |
| Page 12:                                     |                 |                   |               |              |              |
| Working Capital - 12/31                      | \$36,124        | \$114,233         |               |              |              |
| Debt to Asset Ratio - 12/31                  | 52%             | ,                 |               |              |              |
| Rate of Return on Farm Assets - Cost         | 4.5%            |                   |               | <del></del>  |              |
|                                              | 2.8%            |                   |               |              |              |
| Rate of Return on Farm Equity - Cost         | 1               |                   |               |              |              |
| Capital Replacement Margin                   | \$7,898         | \$47,929          |               |              |              |
| Asset Turnover Rate                          | 38.6%           |                   | <del></del>   |              | -            |
| Operating Expense Ratio                      | 75.9%           |                   |               |              |              |
| Interest Expense Ratio                       | 7.0%            | 5.8%              |               | <del></del>  |              |
| <u>Page 17:</u>                              |                 |                   |               |              |              |
| Average Age of the Farmer                    | 45.2            | 46.4              |               |              |              |
| Average Years Farming                        | 20.9            | 23.0              |               |              |              |
| Page 18 & 19:                                |                 |                   |               |              |              |
| Total Cash Family Living Expense             | \$33,338        | \$44,301          |               |              |              |
| Total Non Farm Income                        | \$21,175        | \$24,258          |               |              |              |
|                                              | += :, : / 6     | <del>+-</del> :,5 |               |              |              |