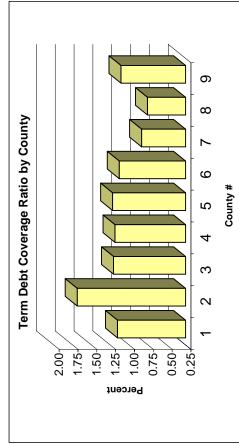

| <b>Year at a Glance</b> "2006 Annual Report" | Area<br>Average |                   | Local<br>Ave. | Your<br>Farm | Your<br>Goal |
|----------------------------------------------|-----------------|-------------------|---------------|--------------|--------------|
| ,                                            |                 |                   |               |              |              |
|                                              | 462             | 2332              |               |              |              |
|                                              | <u>Farms</u>    | <u>Farms</u>      |               |              |              |
| <u>Pages 6 &amp; 7:</u>                      |                 |                   |               |              |              |
| Gross Cash Farm Income                       | \$317,821       | \$488,392         |               |              |              |
| Total Cash Operating Expense                 | \$274,250       | \$416,694         |               |              |              |
| Net Cash Farm Income                         | \$43,571        | \$71,698          |               |              |              |
| Net Operating Profit                         | \$57,549        | \$118,077         |               |              |              |
| Net Farm Income                              | \$39,556        | \$91,971          |               |              |              |
| <u>Page 11:</u>                              |                 |                   |               |              |              |
| Total Assets - 12/31                         | \$1,043,797     | \$1,548,641       |               |              |              |
| Total Liabilities - 12/31                    | \$507,108       | \$703,945         |               |              |              |
| Net Worth - 12/31                            | \$536,689       | \$844,696         |               |              |              |
| Change in Net Worth                          | \$45,046        | \$90,504          |               |              |              |
| Page 12:                                     |                 |                   |               |              |              |
| Working Capital - 12/31                      | \$36,124        | \$114,233         |               |              |              |
| Debt to Asset Ratio - 12/31                  | 52%             | ,                 |               |              |              |
| Rate of Return on Farm Assets - Cost         | 4.5%            |                   |               | <del></del>  |              |
|                                              | 2.8%            |                   |               |              |              |
| Rate of Return on Farm Equity - Cost         | 1               |                   |               |              |              |
| Capital Replacement Margin                   | \$7,898         | \$47,929          |               |              |              |
| Asset Turnover Rate                          | 38.6%           |                   | <del></del>   |              | -            |
| Operating Expense Ratio                      | 75.9%           |                   |               |              |              |
| Interest Expense Ratio                       | 7.0%            | 5.8%              |               | <del></del>  |              |
| <u>Page 17:</u>                              |                 |                   |               |              |              |
| Average Age of the Farmer                    | 45.2            | 46.4              |               |              |              |
| Average Years Farming                        | 20.9            | 23.0              |               |              |              |
| Page 18 & 19:                                |                 |                   |               |              |              |
| Total Cash Family Living Expense             | \$33,338        | \$44,301          |               |              |              |
| Total Non Farm Income                        | \$21,175        | \$24,258          |               |              |              |
|                                              | += :, : / 6     | <del>+-</del> :,5 |               |              |              |