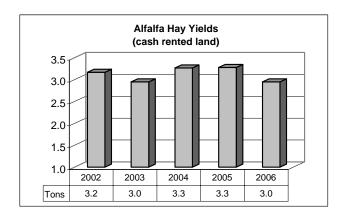

| 4                                    | 5                                                            | 6                                                      | 7     | 8 | 9        |
|----------|-----------|-------------------------------|--------------------------------|--------------------------------------|--------------------------------------------------------------|--------------------------------------------------------|-------|---|----------|
| Counties | All Farms | Kittson<br>Roseau<br>Marshall | Pennington<br>Polk<br>Red Lake | Clay<br>Mahnomen<br>Norman<br>Wilkin | Becker,<br>Douglas,<br>Grant, Otter<br>Tail, Todd,<br>Wadena | Beltrami<br>Clearwater<br>Koochiching<br>Lake of Woods | , , , | , | Morrison |

# Five Year History of Crop Yields and Cost of Production

















### Corn on Owned Land

|                                                                                                                                                                                                                                                                                                | Avg. Of<br>All Farms                                                                                           | <u>40 - 60%</u>                                                                                      | <u>High 20%</u>                                                                                                 |
|------------------------------------------------------------------------------------------------------------------------------------------