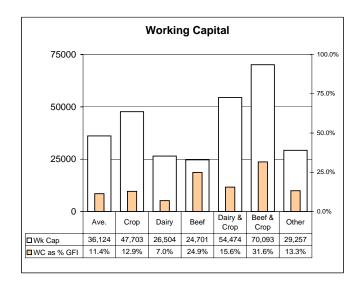

| <b>Year at a Glance</b> "2006 Annual Report" | Area<br>Average |                   | Local<br>Ave. | Your<br>Farm | Your<br>Goal |
|----------------------------------------------|-----------------|-------------------|---------------|--------------|--------------|
| ,                                            |                 |                   |               |              |              |
|                                              | 462             | 2332              |               |              |              |
|                                              | <u>Farms</u>    | <u>Farms</u>      |               |              |              |
| <u>Pages 6 &amp; 7:</u>                      |                 |                   |               |              |              |
| Gross Cash Farm Income                       | \$317,821       | \$488,392         |               |              |              |
| Total Cash Operating Expense                 | \$274,250       | \$416,694         |               |              |              |
| Net Cash Farm Income                         | \$43,571        | \$71,698          |               |              |              |
| Net Operating Profit                         | \$57,549        | \$118,077         |               |              |              |
| Net Farm Income                              | \$39,556        | \$91,971          |               |              |              |
| <u>Page 11:</u>                              |                 |                   |               |              |              |
| Total Assets - 12/31                         | \$1,043,797     | \$1,548,641       |               |              |              |
| Total Liabilities - 12/31                    | \$507,108       | \$703,945         |               |              |              |
| Net Worth - 12/31                            | \$536,689       | \$844,696         |               |              |              |
| Change in Net Worth                          | \$45,046        | \$90,504          |               |              |              |
| Page 12:                                     |                 |                   |               |              |              |
| Working Capital - 12/31                      | \$36,124        | \$114,233         |               |              |              |
| Debt to Asset Ratio - 12/31                  | 52%             | ,                 |               |              |              |
| Rate of Return on Farm Assets - Cost         | 4.5%            |                   |               | <del></del>  |              |
|                                              | 2.8%            |                   |               |              |              |
| Rate of Return on Farm Equity - Cost         | 1               |                   |               |              |              |
| Capital Replacement Margin                   | \$7,898         | \$47,929          |               |              |              |
| Asset Turnover Rate                          | 38.6%           |                   | <del></del>   |              | -            |
| Operating Expense Ratio                      | 75.9%           |                   |               |              |              |
| Interest Expense Ratio                       | 7.0%            | 5.8%              |               | <del></del>  |              |
| <u>Page 17:</u>                              |                 |                   |               |              |              |
| Average Age of the Farmer                    | 45.2            | 46.4              |               |              |              |
| Average Years Farming                        | 20.9            | 23.0              |               |              |              |
| Page 18 & 19:                                |                 |                   |               |              |              |
| Total Cash Family Living Expense             | \$33,338        | \$44,301          |               |              |              |
| Total Non Farm Income                        | \$21,175        | \$24,258          |               |              |              |
|                                              | += :, : / 6     | <del>+-</del> :,5 |               |              |              |