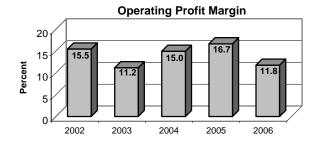

| <b>Year at a Glance</b> "2006 Annual Report" | Area<br>Average |                   | Local<br>Ave. | Your<br>Farm | Your<br>Goal |
|----------------------------------------------|-----------------|-------------------|---------------|--------------|--------------|
| ,                                            |                 |                   |               |              |              |
|                                              | 462             | 2332              |               |              |              |
|                                              | <u>Farms</u>    | <u>Farms</u>      |               |              |              |
| <u>Pages 6 &amp; 7:</u>                      |                 |                   |               |              |              |
| Gross Cash Farm Income                       | \$317,821       | \$488,392         |               |              |              |
| Total Cash Operating Expense                 | \$274,250       | \$416,694         |               |              |              |
| Net Cash Farm Income                         | \$43,571        | \$71,698          |               |              |              |
| Net Operating Profit                         | \$57,549        | \$118,077         |               |              |              |
| Net Farm Income                              | \$39,556        | \$91,971          |               |              |              |
| <u>Page 11:</u>                              |                 |                   |               |              |              |
| Total Assets - 12/31                         | \$1,043,797     | \$1,548,641       |               |              |              |
| Total Liabilities - 12/31                    | \$507,108       | \$703,945         |               |              |              |
| Net Worth - 12/31                            | \$536,689       | \$844,696         |               |              |              |
| Change in Net Worth                          | \$45,046        | \$90,504          |               |              |              |
| Page 12:                                     |                 |                   |               |              |              |
| Working Capital - 12/31                      | \$36,124        | \$114,233         |               |              |              |
| Debt to Asset Ratio - 12/31                  | 52%             | ,                 |               |              |              |
| Rate of Return on Farm Assets - Cost         | 4.5%            |                   |               | <del></del>  |              |
|                                              | 2.8%            |                   |               |              |              |
| Rate of Return on Farm Equity - Cost         | 1               |                   |               |              |              |
| Capital Replacement Margin                   | \$7,898         | \$47,929          |               |              |              |
| Asset Turnover Rate                          | 38.6%           |                   | <del></del>   |              | -            |
| Operating Expense Ratio                      | 75.9%           |                   |               |              |              |
| Interest Expense Ratio                       | 7.0%            | 5.8%              |               | <del></del>  |              |
| <u>Page 17:</u>                              |                 |                   |               |              |              |
| Average Age of the Farmer                    | 45.2            | 46.4              |               |              |              |
| Average Years Farming                        | 20.9            | 23.0              |               |              |              |
| Page 18 & 19:                                |                 |                   |               |              |              |
| Total Cash Family Living Expense             | \$33,338        | \$44,301          |               |              |              |
| Total Non Farm Income                        | \$21,175        | \$24,258          |               |              |              |
|                                              | += :, : / 6     | <del>+-</del> :,5 |               |              |              |