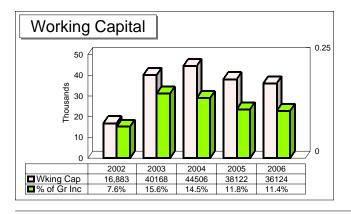

| <b>Year at a Glance</b> "2006 Annual Report" | Area<br>Average |                   | Local<br>Ave. | Your<br>Farm | Your<br>Goal |
|----------------------------------------------|-----------------|-------------------|---------------|--------------|--------------|
| ,                                            |                 |                   |               |              |              |
|                                              | 462             | 2332              |               |              |              |
|                                              | <u>Farms</u>    | <u>Farms</u>      |               |              |              |
| <u>Pages 6 &amp; 7:</u>                      |                 |                   |               |              |              |
| Gross Cash Farm Income                       | \$317,821       | \$488,392         |               |              |              |
| Total Cash Operating Expense                 | \$274,250       | \$416,694         |               |              |              |
| Net Cash Farm Income                         | \$43,571        | \$71,698          |               |              |              |
| Net Operating Profit                         | \$57,549        | \$118,077         |               |              |              |
| Net Farm Income                              | \$39,556        | \$91,971          |               |              |              |
| <u>Page 11:</u>                              |                 |                   |               |              |              |
| Total Assets - 12/31                         | \$1,043,797     | \$1,548,641       |               |              |              |
| Total Liabilities - 12/31                    | \$507,108       | \$703,945         |               |              |              |
| Net Worth - 12/31                            | \$536,689       | \$844,696         |               |              |              |
| Change in Net Worth                          | \$45,046        | \$90,504          |               |              |              |
| Page 12:                                     |                 |                   |               |              |              |
| Working Capital - 12/31                      | \$36,124        | \$114,233         |               |              |              |
| Debt to Asset Ratio - 12/31                  | 52%             | ,                 |               |              |              |
| Rate of Return on Farm Assets - Cost         | 4.5%            |                   |               | <del></del>  |              |
|                                              | 2.8%            |                   |               |              |              |
| Rate of Return on Farm Equity - Cost         | 1               |                   |               |              |              |
| Capital Replacement Margin                   | \$7,898         | \$47,929          |               |              |              |
| Asset Turnover Rate                          | 38.6%           |                   | <del></del>   |              | -            |
| Operating Expense Ratio                      | 75.9%           |                   |               |              |              |
| Interest Expense Ratio                       | 7.0%            | 5.8%              |               | <del></del>  |              |
| <u>Page 17:</u>                              |                 |                   |               |              |              |
| Average Age of the Farmer                    | 45.2            | 46.4              |               |              |              |
| Average Years Farming                        | 20.9            | 23.0              |               |              |              |
| Page 18 & 19:                                |                 |                   |               |              |              |
| Total Cash Family Living Expense             | \$33,338        | \$44,301          |               |              |              |
| Total Non Farm Income                        | \$21,175        | \$24,258          |               |              |              |
|                                              | += :, : / 6     | <del>+-</del> :,5 |               |              |              |