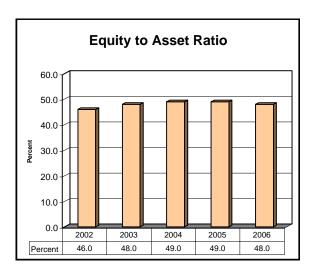

| <b>Year at a Glance</b> "2006 Annual Report" | Area<br>Average |                   | Local<br>Ave. | Your<br>Farm | Your<br>Goal |
|----------------------------------------------|-----------------|-------------------|---------------|--------------|--------------|
| ,                                            |                 |                   |               |              |              |
|                                              | 462             | 2332              |               |              |              |
|                                              | <u>Farms</u>    | <u>Farms</u>      |               |              |              |
| <u>Pages 6 &amp; 7:</u>                      |                 |                   |               |              |              |
| Gross Cash Farm Income                       | \$317,821       | \$488,392         |               |              |              |
| Total Cash Operating Expense                 | \$274,250       | \$416,694         |               |              |              |
| Net Cash Farm Income                         | \$43,571        | \$71,698          |               |              |              |
| Net Operating Profit                         | \$57,549        | \$118,077         |               |              |              |
| Net Farm Income                              | \$39,556        | \$91,971          |               |              |              |
| <u>Page 11:</u>                              |                 |                   |               |              |              |
| Total Assets - 12/31                         | \$1,043,797     | \$1,548,641       |               |              |              |
| Total Liabilities - 12/31                    | \$507,108       | \$703,945         |               |              |              |
| Net Worth - 12/31                            | \$536,689       | \$844,696         |               |              |              |
| Change in Net Worth                          | \$45,046        | \$90,504          |               |              |              |
| Page 12:                                     |                 |                   |               |              |              |
| Working Capital - 12/31                      | \$36,124        | \$114,233         |               |              |              |
| Debt to Asset Ratio - 12/31                  | 52%             | ,                 |               |              |              |
| Rate of Return on Farm Assets - Cost         | 4.5%            |                   |               | <del></del>  |              |
|                                              | 2.8%            |                   |               |              |              |
| Rate of Return on Farm Equity - Cost         | 1               |                   |               |              |              |
| Capital Replacement Margin                   | \$7,898         | \$47,929          |               |              |              |
| Asset Turnover Rate                          | 38.6%           |                   | <del></del>   |              | -            |
| Operating Expense Ratio                      | 75.9%           |                   |               |              |              |
| Interest Expense Ratio                       | 7.0%            | 5.8%              |               | <del></del>  |              |
| <u>Page 17:</u>                              |                 |                   |               |              |              |
| Average Age of the Farmer                    | 45.2            | 46.4              |               |              |              |
| Average Years Farming                        | 20.9            | 23.0              |               |              |              |
| Page 18 & 19:                                |                 |                   |               |              |              |
| Total Cash Family Living Expense             | \$33,338        | \$44,301          |               |              |              |
| Total Non Farm Income                        | \$21,175        | \$24,258          |               |              |              |
|                                              | += :, : / 6     | <del>+-</del> :,5 |               |              |              |