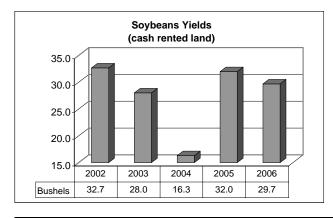

# TABLE OF CONTENTS

| Description                                                     | Page Number |
|-----------------------------------------------------------------|-------------|
| 2006 Annual Report Overview                                     | 1           |
| Table of Contents                                               | 2           |
| Instructors Participating and Explanation of Processing         | 3           |
| Average money spent by each Farmer                              | 4           |
| Year at a Glance                                                | 5           |
| Cash Farm Operating Income                                      | 6           |
| Cash Farm Operating Expense and Accrual Adjustments             | 7           |
| Profitability and Liquidity Measures                            | 8           |
| Five (5) Year Graphic History of Selected Financial Measures    | 9           |
| Balance Sheet - "Cost Value Basis"                              | 10          |
| Balance Sheet - "Market Value Basis"                            | 11          |
| Financial Standards Measures and Evaluation Chart               | 12-13       |
| Definitions of Financial Standards Measures and Graphic Summary | 14-16       |
| Operator and Labor Information                                  | 17          |
| Household & Personal Expense Reported & Non-Farm Summary        | 18-19       |
| Financial Summary: Selected Factors sorted by Gross Income      | 20          |
| Financial Summary: Selected Factors sorted by Net Farm Income   | 21          |
| Financial Summary: Selected Factors sorted by County Group      | 22-23       |
| Financial Summary: Selected Factors sorted by Type of Farm      | 24-25       |
| Financial Summary: Selected Factors sorted by Crop Acres        | 26          |
| Overview of Enterprise Tables                                   | 27          |
| Crop Yields and Cost Per Acre by County Group                   | 28          |
| Five (5) Year Graphic History of Selected Crop Data             | 29          |
| Corn                                                            | 30-31       |
| Corn Silage                                                     | 32-33       |
| Hay, Alfalfa                                                    | 34-35       |
| Hay, Mixed                                                      | 36-37       |
| Hay, Grass                                                      | 38-39       |
| Soybeans                                                        | 40-41       |
| Spring Wheat                                                    | 42-43       |
| Barley, Canola, and Sunflowers on Rented Land                   | 44          |
| Establish Alfalfa Hay                                           | 45          |
| Food Soybeans and Confectionary Sunflowers                      | 46          |
| Irrigated Corn, Corn Silage, Soybeans, and Alfalfa Hay          | 47          |
| Oats                                                            | 48          |
| Winter Wheat, Rye, and Perennial Rye Grass                      | 49          |
| Dairy Cows - Organic and Rotational Grazing                     | 50          |
| Dairy Cows - Sorted by Herd Size                                | 51          |
| Dairy Cows                                                      | 52-53       |
| Graphic Summary of Selected Dairy Factors                       | 54          |
| Dairy Cows and Dairy Replacements Combined (All Dairy)          | 55          |
| Dairy Replacement Heifers                                       | 56          |
| Dairy Steers                                                    | 57          |
| Beef Backgrounding                                              | 58          |
| Beef Cow-Calf                                                   | 59          |
| Hogs, Finish Feeder Pigs                                        | 60          |
| Hogs, Farrow to Finish                                          | 61          |
| Financial Trend Summary                                         | 62          |
| Enterprise Trend Summary                                        | 63          |
| Farm Business Management Program Information                    | 64          |