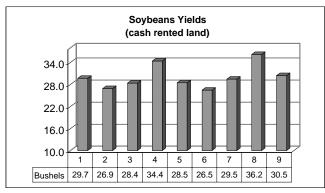

# TABLE OF CONTENTS

| Description                                                     | Page Number |
|-----------------------------------------------------------------|-------------|
| 2006 Annual Report Overview                                     | 1           |
| Table of Contents                                               | 2           |
| Instructors Participating and Explanation of Processing         | 3           |
| Average money spent by each Farmer                              | 4           |
| Year at a Glance                                                | 5           |
| Cash Farm Operating Income                                      | 6           |
| Cash Farm Operating Expense and Accrual Adjustments             | 7           |
| Profitability and Liquidity Measures                            | 8           |
| Five (5) Year Graphic History of Selected Financial Measures    | 9           |
| Balance Sheet - "Cost Value Basis"                              | 10          |
| Balance Sheet - "Market Value Basis"                            | 11          |
| Financial Standards Measures and Evaluation Chart               | 12-13       |
| Definitions of Financial Standards Measures and Graphic Summary | 14-16       |
| Operator and Labor Information                                  | 17          |
| Household & Personal Expense Reported & Non-Farm Summary        | 18-19       |
| Financial Summary: Selected Factors sorted by Gross Income      | 20          |
| Financial Summary: Selected Factors sorted by Net Farm Income   | 21          |
| Financial Summary: Selected Factors sorted by County Group      | 22-23       |
| Financial Summary: Selected Factors sorted by Type of Farm      | 24-25       |
| Financial Summary: Selected Factors sorted by Crop Acres        | 26          |
| Overview of Enterprise Tables                                   | 27          |
| Crop Yields and Cost Per Acre by County Group                   | 28          |
| Five (5) Year Graphic History of Selected Crop Data             | 29          |
| Corn                                                            | 30-31       |
| Corn Silage                                                     | 32-33       |
| Hay, Alfalfa                                                    | 34-35       |
| Hay, Mixed                                                      | 36-37       |
| Hay, Grass                                                      | 38-39       |
| Soybeans                                                        | 40-41       |
| Spring Wheat                                                    | 42-43       |
| Barley, Canola, and Sunflowers on Rented Land                   | 44          |
| Establish Alfalfa Hay                                           | 45          |
| Food Soybeans and Confectionary Sunflowers                      | 46          |
| Irrigated Corn, Corn Silage, Soybeans, and Alfalfa Hay          | 47          |
| Oats                                                            | 48          |
| Winter Wheat, Rye, and Perennial Rye Grass                      | 49          |
| Dairy Cows - Organic and Rotational Grazing                     | 50          |
| Dairy Cows - Sorted by Herd Size                                | 51          |
| Dairy Cows                                                      | 52-53       |
| Graphic Summary of Selected Dairy Factors                       | 54          |
| Dairy Cows and Dairy Replacements Combined (All Dairy)          | 55          |
| Dairy Replacement Heifers                                       | 56          |
| Dairy Steers                                                    | 57          |
| Beef Backgrounding                                              | 58          |
| Beef Cow-Calf                                                   | 59          |
| Hogs, Finish Feeder Pigs                                        | 60          |
| Hogs, Farrow to Finish                                          | 61          |
| Financial Trend Summary                                         | 62          |
| Enterprise Trend Summary                                        | 63          |
| Farm Business Management Program Information                    | 64          |