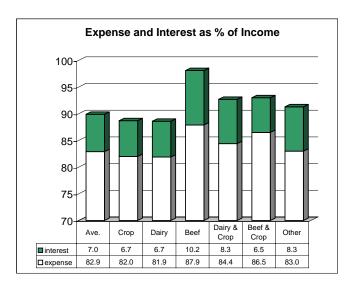

| <b>Year at a Glance</b> "2006 Annual Report" | Area<br>Average |                   | Local<br>Ave. | Your<br>Farm | Your<br>Goal |
|----------------------------------------------|-----------------|-------------------|---------------|--------------|--------------|
| ,                                            |                 |                   |               |              |              |
|                                              | 462             | 2332              |               |              |              |
|                                              | <u>Farms</u>    | <u>Farms</u>      |               |              |              |
| <u>Pages 6 &amp; 7:</u>                      |                 |                   |               |              |              |
| Gross Cash Farm Income                       | \$317,821       | \$488,392         |               |              |              |
| Total Cash Operating Expense                 | \$274,250       | \$416,694         |               |              |              |
| Net Cash Farm Income                         | \$43,571        | \$71,698          |               |              |              |
| Net Operating Profit                         | \$57,549        | \$118,077         |               |              |              |
| Net Farm Income                              | \$39,556        | \$91,971          |               |              |              |
| <u>Page 11:</u>                              |                 |                   |               |              |              |
| Total Assets - 12/31                         | \$1,043,797     | \$1,548,641       |               |              |              |
| Total Liabilities - 12/31                    | \$507,108       | \$703,945         |               |              |              |
| Net Worth - 12/31                            | \$536,689       | \$844,696         |               |              |              |
| Change in Net Worth                          | \$45,046        | \$90,504          |               |              |              |
| Page 12:                                     |                 |                   |               |              |              |
| Working Capital - 12/31                      | \$36,124        | \$114,233         |               |              |              |
| Debt to Asset Ratio - 12/31                  | 52%             | ,                 |               |              |              |
| Rate of Return on Farm Assets - Cost         | 4.5%            |                   |               | <del></del>  |              |
|                                              | 2.8%            |                   |               |              |              |
| Rate of Return on Farm Equity - Cost         | 1               |                   |               |              |              |
| Capital Replacement Margin                   | \$7,898         | \$47,929          |               |              |              |
| Asset Turnover Rate                          | 38.6%           |                   | <del></del>   |              | -            |
| Operating Expense Ratio                      | 75.9%           |                   |               |              |              |
| Interest Expense Ratio                       | 7.0%            | 5.8%              |               | <del></del>  |              |
| <u>Page 17:</u>                              |                 |                   |               |              |              |
| Average Age of the Farmer                    | 45.2            | 46.4              |               |              |              |
| Average Years Farming                        | 20.9            | 23.0              |               |              |              |
| Page 18 & 19:                                |                 |                   |               |              |              |
| Total Cash Family Living Expense             | \$33,338        | \$44,301          |               |              |              |
| Total Non Farm Income                        | \$21,175        | \$24,258          |               |              |              |
|                                              | += :, : / 6     | <del>+-</del> :,5 |               |              |              |