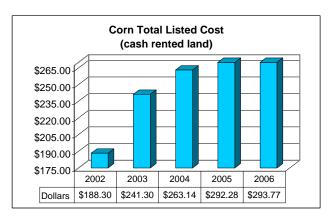

| 4                                    | 5                                                            | 6                                                      | 7     | 8 | 9        |
|----------|-----------|-------------------------------|--------------------------------|--------------------------------------|--------------------------------------------------------------|--------------------------------------------------------|-------|---|----------|
| Counties | All Farms | Kittson<br>Roseau<br>Marshall | Pennington<br>Polk<br>Red Lake | Clay<br>Mahnomen<br>Norman<br>Wilkin | Becker,<br>Douglas,<br>Grant, Otter<br>Tail, Todd,<br>Wadena | Beltrami<br>Clearwater<br>Koochiching<br>Lake of Woods | , , , | , | Morrison |

# Five Year History of Crop Yields and Cost of Production

















### Corn on Owned Land

|                                                                                                                                                                                                                                                                                                | Avg. Of<br>All Farms                                                                                           | <u>40 - 60%</u>                                                                                      | <u>High 20%</u>                                                                                                 |
|------------------------------------------------------------------------------------------------------------------------------------------------