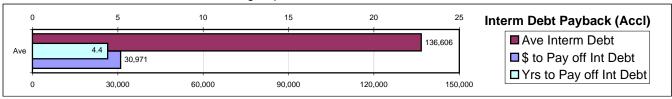

term debt       | 9,583     | 9,272          | 6,557           | 16,567          |
| Available for intermediate debt       | 30,971    | -18,345        | 13,523          | 125,444         |
| Average intermediate debt             | 136,606   | 134,526        | 96,261          | 259,338         |
| Years to turnover interm. debt        | 4.4       | **             | 7.1             | 2.1             |
| Expense as a % of income              | 83%       | 104%           | 84%             | 75%             |
| Interest as a % of income             | 7%        | 10%            | 8%              | 6%              |
| Working capital to gross income       | 11%       | -4%            | 7%              | 18%             |

<sup>\*\*</sup> Income insufficient to meet debt servicing requirements



# Five Year History of Selected Financial Measures













# Balance Sheet at Cost Values Northland & Central Lakes Community and Technical Colleges (Farms Sorted By Net Farm Income)

|                                                    | Avg. Of<br>All Farms | Low 20%          | 40 - 60%          | High 20%          |
|----------------------------------------------------|----------------------|------------------|-------------------|-------------------|
| Number of farms                                    | 462                  | 92               | 93                | 93                |
| Assets                                             |                      |                  |                   |                   |
| Current Farm Assets                                | 0.045