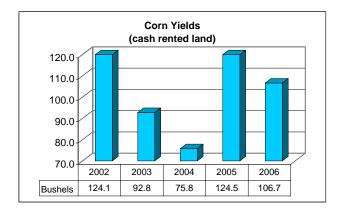

| 4                                    | 5                                                            | 6                                                      | 7     | 8 | 9        |
|----------|-----------|-------------------------------|--------------------------------|--------------------------------------|--------------------------------------------------------------|--------------------------------------------------------|-------|---|----------|
| Counties | All Farms | Kittson<br>Roseau<br>Marshall | Pennington<br>Polk<br>Red Lake | Clay<br>Mahnomen<br>Norman<br>Wilkin | Becker,<br>Douglas,<br>Grant, Otter<br>Tail, Todd,<br>Wadena | Beltrami<br>Clearwater<br>Koochiching<br>Lake of Woods | , , , | , | Morrison |

# Five Year History of Crop Yields and Cost of Production

















### Corn on Owned Land

|                                                                                                                                                                                                                                                                                                | Avg. Of<br>All Farms                                                                                           | <u>40 - 60%</u>                                                                                      | <u>High 20%</u>                                                                                                 |
|----------------------------------------------------------------------------------------------------------------------------------------------