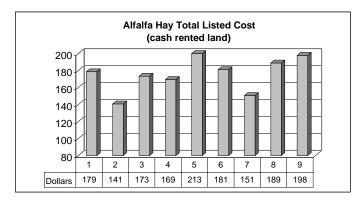

PACK in 2005. The Machinery Cost per Acre includes: Fuel & Oil, Repairs, Custom hire, Machinery leases, Interest on machinery debt, and Machinery depreciation. Below is a machinery cost summary for five prominent Northern Minnesota crops.

| Mac          | hinery Cost pe | r Acre    |                |
|--------------|----------------|-----------|----------------|
| Crop         | 2005           | 2006      | 2-year Average |
| Alfalfa Hay  | \$ 102.03      | \$ 101.39 | \$ 101.71      |
| Corn         | \$ 84.32       | \$ 89.89  | \$ 87.11       |
| Corn Silage  | \$ 113.77      | \$ 110.61 | \$ 112.19      |
| Soybeans     | \$ 52.28       | \$ 53.95  | \$ 53.12       |
| Spring Wheat | \$ 49.50       | \$ 53.65  | \$ 51.58       |

# Crop Yields and Total Listed Cost by County Group















|         |              | So  | -   |     | ıl Liste<br>ted lan |     | i   |     |   |
|---------|--------------|-----|-----|-----|---------------------|-----|-----|-----|---|
| 220     | $ \uparrow $ |     |     |     |                     |     |     |     |   |
| 200-    | 1            |     |     |     |                     |     |     |     |   |
| 180-    |              |     |     |     |                     |     |     |     |   |
| 160-    |              |     |     |     |                     |     |     |     |   |
| 140-    |              |     |     |     |                     |     |     |     |   |
| 120-    |              |     |     |     |                     |     |     |     | 7 |
|         | 1            | 2   | 3   | 4   | 5                   | 6   | 7