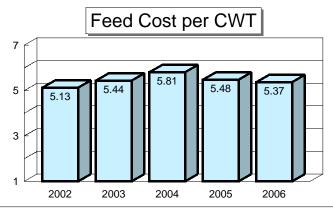

| <b>Year at a Glance</b> "2006 Annual Report" | Area<br>Average |                   | Local<br>Ave. | Your<br>Farm | Your<br>Goal |
|----------------------------------------------|-----------------|-------------------|---------------|--------------|--------------|
| ,                                            |                 |                   |               |              |              |
|                                              | 462             | 2332              |               |              |              |
|                                              | <u>Farms</u>    | <u>Farms</u>      |               |              |              |
| <u>Pages 6 &amp; 7:</u>                      |                 |                   |               |              |              |
| Gross Cash Farm Income                       | \$317,821       | \$488,392         |               |              |              |
| Total Cash Operating Expense                 | \$274,250       | \$416,694         |               |              |              |
| Net Cash Farm Income                         | \$43,571        | \$71,698          |               |              |              |
| Net Operating Profit                         | \$57,549        | \$118,077         |               |              |              |
| Net Farm Income                              | \$39,556        | \$91,971          |               |              |              |
| <u>Page 11:</u>                              |                 |                   |               |              |              |
| Total Assets - 12/31                         | \$1,043,797     | \$1,548,641       |               |              |              |
| Total Liabilities - 12/31                    | \$507,108       | \$703,945         |               |              |              |
| Net Worth - 12/31                            | \$536,689       | \$844,696         |               |              |              |
| Change in Net Worth                          | \$45,046        | \$90,504          |               |              |              |
| Page 12:                                     |                 |                   |               |              |              |
| Working Capital - 12/31                      | \$36,124        | \$114,233         |               |              |              |
| Debt to Asset Ratio - 12/31                  | 52%             | ,                 |               |              |              |
| Rate of Return on Farm Assets - Cost         | 4.5%            |                   |               | <del></del>  |              |
|                                              | 2.8%            |                   |               |              |              |
| Rate of Return on Farm Equity - Cost         | 1               |                   |               |              |              |
| Capital Replacement Margin                   | \$7,898         | \$47,929          |               |              |              |
| Asset Turnover Rate                          | 38.6%           |                   | <del></del>   |              | -            |
| Operating Expense Ratio                      | 75.9%           |                   |               |              |              |
| Interest Expense Ratio                       | 7.0%            | 5.8%              |               | <del></del>  |              |
| <u>Page 17:</u>                              |                 |                   |               |              |              |
| Average Age of the Farmer                    | 45.2            | 46.4              |               |              |              |
| Average Years Farming                        | 20.9            | 23.0              |               |              |              |
| Page 18 & 19:                                |                 |                   |               |              |              |
| Total Cash Family Living Expense             | \$33,338        | \$44,301          |               |              |              |
| Total Non Farm Income                        | \$21,175        | \$24,258          |               |              |              |
|                                              | += :, : / 6     | <del>+-</del> :,5 |               |              |              |