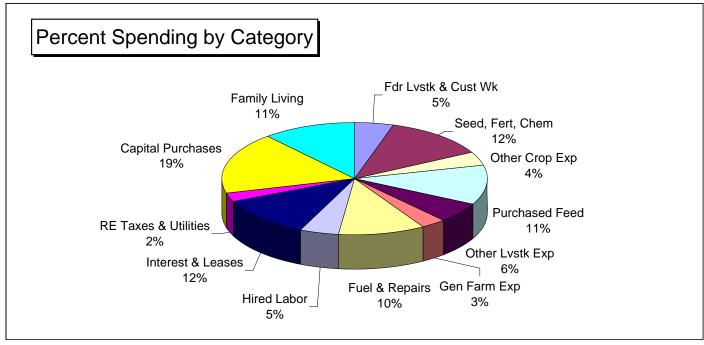

# Average Money Spent by Each Farmer

| Where the Money was Spent:     | What the Money was used for:                                                                                                                             | <u>Amount</u>                                                        |
|--------------------------------|----------------------------------------------------------------------------------------------------------------------------------------------------------|----------------------------------------------------------------------|
| To Other Farmers               | Feeder Livestock and Custom Work                                                                                                                         | \$17,934                                                             |
| To Agri-Business               | Seed, Fertilizer, and Chemicals Other Direct Crop Expense Purchased Feed Other Direct Livestock Expense Fuel, Lubricants & Repairs General Farm Expenses | \$48,414<br>\$15,468<br>\$44,327<br>\$23,091<br>\$40,676<br>\$11,100 |
| Individuals                    | Hired Labor                                                                                                                                              | \$18,310                                                             |
| Utility Company                | Utilities                                                                                                                                                | \$6,391                                                              |
| Lenders or Other Farmers       | Use of Capital: Interest & Leases                                                                                                                        | \$46,056                                                             |
| Local Government               | Real Estate Taxes                                                                                                                                        | \$2,483                                                              |
| Agri-Business or Other Farmers | Breeding Livestock, Machinery, Equipment, Buildings, Land, and Other.                                                                                    | \$69,779                                                             |
| Household and Personal Expense | Food, Clothing, Furnishings, Education, Contributions, Medical, Gifts, Recreation, Taxes, Capital Expenditures & Investments.                            | \$43,883                                                             |