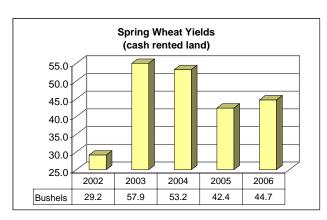

# TABLE OF CONTENTS

| Description                                                     | Page Number |
|-----------------------------------------------------------------|-------------|
| 2006 Annual Report Overview                                     | 1           |
| Table of Contents                                               | 2           |
| Instructors Participating and Explanation of Processing         | 3           |
| Average money spent by each Farmer                              | 4           |
| Year at a Glance                                                | 5           |
| Cash Farm Operating Income                                      | 6           |
| Cash Farm Operating Expense and Accrual Adjustments             | 7           |
| Profitability and Liquidity Measures                            | 8           |
| Five (5) Year Graphic History of Selected Financial Measures    | 9           |
| Balance Sheet - "Cost Value Basis"                              | 10          |
| Balance Sheet - "Market Value Basis"                            | 11          |
| Financial Standards Measures and Evaluation Chart               | 12-13       |
| Definitions of Financial Standards Measures and Graphic Summary | 14-16       |
| Operator and Labor Information                                  | 17          |
| Household & Personal Expense Reported & Non-Farm Summary        | 18-19       |
| Financial Summary: Selected Factors sorted by Gross Income      | 20          |
| Financial Summary: Selected Factors sorted by Net Farm Income   | 21          |
| Financial Summary: Selected Factors sorted by County Group      | 22-23       |
| Financial Summary: Selected Factors sorted by Type of Farm      | 24-25       |
| Financial Summary: Selected Factors sorted by Crop Acres        | 26          |
| Overview of Enterprise Tables                                   | 27          |
| Crop Yields and Cost Per Acre by County Group                   | 28          |
| Five (5) Year Graphic History of Selected Crop Data             | 29          |
| Corn                                                            | 30-31       |
| Corn Silage                                                     | 32-33       |
| Hay, Alfalfa                                                    | 34-35       |
| Hay, Mixed                                                      | 36-37       |
| Hay, Grass                                                      | 38-39       |
| Soybeans                                                        | 40-41       |
| Spring Wheat                                                    | 42-43       |
| Barley, Canola, and Sunflowers on Rented Land                   | 44          |
| Establish Alfalfa Hay                                           | 45          |
| Food Soybeans and Confectionary Sunflowers                      | 46          |
| Irrigated Corn, Corn Silage, Soybeans, and Alfalfa Hay          | 47          |
| Oats                                                            | 48          |
| Winter Wheat, Rye, and Perennial Rye Grass                      | 49          |
| Dairy Cows - Organic and Rotational Grazing                     | 50          |
| Dairy Cows - Sorted by Herd Size                                | 51          |
| Dairy Cows                                                      | 52-53       |
| Graphic Summary of Selected Dairy Factors                       | 54          |
| Dairy Cows and Dairy Replacements Combined (All Dairy)          | 55          |
| Dairy Replacement Heifers                                       | 56          |
| Dairy Steers                                                    | 57          |
| Beef Backgrounding                                              | 58          |
| Beef Cow-Calf                                                   | 59          |
| Hogs, Finish Feeder Pigs                                        | 60          |
| Hogs, Farrow to Finish                                          | 61          |
| Financial Trend Summary                                         | 62          |
| Enterprise Trend Summary                                        | 63          |
| Farm Business Management Program Information                    | 64          |