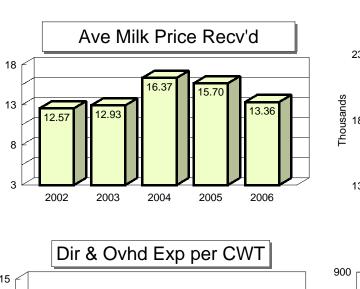

|                                                                                                  | 113.80<br>20,599.00<br>24.80<br>32.70<br>104.10<br>2.40<br>5.38<br>1,108.19<br>13.26                                                           |                                                                                                  | 162.60<br>23,756.00<br>24.90<br>30.70<br>111.70<br>2.60<br>4.90<br>1,164.16<br>13.82                                                                                                                             |

### Summary of Selected Dairy Enterprise Factors



The data on this page is from the Dairy Cow Enterprise and does not include costs related to Dairy Replacements.













Page 54

Dairy and Repl Heifers -- Average Per Cow

|                                                                                                                                                                                                                                                                                                                                                                                                            |                                                                                                  | <u> </u>                                                                                                                                                                                                                    | - Average Per