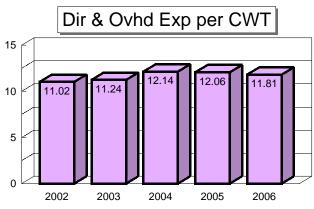

|                                                                                                  | 113.80<br>20,599.00<br>24.80<br>32.70<br>104.10<br>2.40<br>5.38<br>1,108.19<br>13.26                                                           |                                                                                                  | 162.60<br>23,756.00<br>24.90<br>30.70<br>111.70<br>2.60<br>4.90<br>1,164.16<br>13.82                                                                                                                             |

### Summary of Selected Dairy Enterprise Factors



The data on this page is from the Dairy Cow Enterprise and does not include costs related to Dairy Replacements.













Page 54

Dairy and Repl Heifers -- Average Per Cow

|                                                                                                                                                                                                                                                                                                                                                                                                            |                                                                                                  | <u> </u>                                                                                                                                                                                                                    | - Average Per