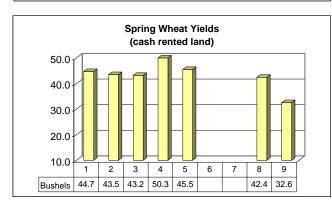

# TABLE OF CONTENTS

| Description                                                     | Page Number |
|-----------------------------------------------------------------|-------------|
| 2006 Annual Report Overview                                     | 1           |
| Table of Contents                                               | 2           |
| Instructors Participating and Explanation of Processing         | 3           |
| Average money spent by each Farmer                              | 4           |
| Year at a Glance                                                | 5           |
| Cash Farm Operating Income                                      | 6           |
| Cash Farm Operating Expense and Accrual Adjustments             | 7           |
| Profitability and Liquidity Measures                            | 8           |
| Five (5) Year Graphic History of Selected Financial Measures    | 9           |
| Balance Sheet - "Cost Value Basis"                              | 10          |
| Balance Sheet - "Market Value Basis"                            | 11          |
| Financial Standards Measures and Evaluation Chart               | 12-13       |
| Definitions of Financial Standards Measures and Graphic Summary | 14-16       |
| Operator and Labor Information                                  | 17          |
| Household & Personal Expense Reported & Non-Farm Summary        | 18-19       |
| Financial Summary: Selected Factors sorted by Gross Income      | 20          |
| Financial Summary: Selected Factors sorted by Net Farm Income   | 21          |
| Financial Summary: Selected Factors sorted by County Group      | 22-23       |
| Financial Summary: Selected Factors sorted by Type of Farm      | 24-25       |
| Financial Summary: Selected Factors sorted by Crop Acres        | 26          |
| Overview of Enterprise Tables                                   | 27          |
| Crop Yields and Cost Per Acre by County Group                   | 28          |
| Five (5) Year Graphic History of Selected Crop Data             | 29          |
| Corn                                                            | 30-31       |
| Corn Silage                                                     | 32-33       |
| Hay, Alfalfa                                                    | 34-35       |
| Hay, Mixed                                                      | 36-37       |
| Hay, Grass                                                      | 38-39       |
| Soybeans                                                        | 40-41       |
| Spring Wheat                                                    | 42-43       |
| Barley, Canola, and Sunflowers on Rented Land                   | 44          |
| Establish Alfalfa Hay                                           | 45          |
| Food Soybeans and Confectionary Sunflowers                      | 46          |
| Irrigated Corn, Corn Silage, Soybeans, and Alfalfa Hay          | 47          |
| Oats                                                            | 48          |
| Winter Wheat, Rye, and Perennial Rye Grass                      | 49          |
| Dairy Cows - Organic and Rotational Grazing                     | 50          |
| Dairy Cows - Sorted by Herd Size                                | 51          |
| Dairy Cows                                                      | 52-53       |
| Graphic Summary of Selected Dairy Factors                       | 54          |
| Dairy Cows and Dairy Replacements Combined (All Dairy)          | 55          |
| Dairy Replacement Heifers                                       | 56          |
| Dairy Steers                                                    | 57          |
| Beef Backgrounding                                              | 58          |
| Beef Cow-Calf                                                   | 59          |
| Hogs, Finish Feeder Pigs                                        | 60          |
| Hogs, Farrow to Finish                                          | 61          |
| Financial Trend Summary                                         | 62          |
| Enterprise Trend Summary                                        | 63          |
| Farm Business Management Program Information                    | 64          |