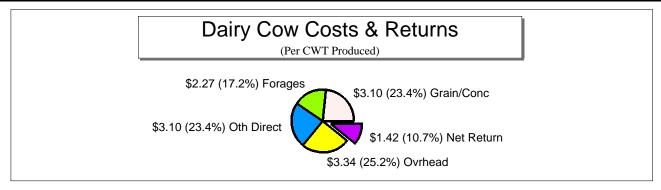

.00<br>24.60<br>32.30<br>107.20<br>2.40<br>5.37<br>1,144.86<br>13.36                                                                                                                             |                                                                                                  | 113.80<br>20,599.00<br>24.80<br>32.70<br>104.10<br>2.40<br>5.38<br>1,108.19<br>13.26                                                           |                                                                                                  | 162.60<br>23,756.00<br>24.90<br>30.70<br>111.70<br>2.60<br>4.90<br>1,164.16<br>13.82                                                                                                                             |

### Summary of Selected Dairy Enterprise Factors



The data on this page is from the Dairy Cow Enterprise and does not include costs related to Dairy Replacements.













Page 54

Dairy and Repl Heifers -- Average Per Cow

|                                                                                                                                                                                                                                                                                                                                                                                                            |                                                                                                  | <u> </u>