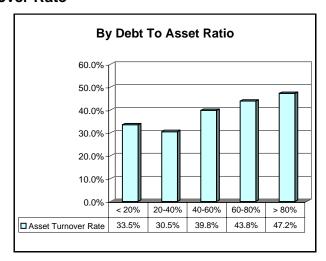

| <b>Year at a Glance</b> "2006 Annual Report" | Area<br>Average |                   | Local<br>Ave. | Your<br>Farm | Your<br>Goal |
|----------------------------------------------|-----------------|-------------------|---------------|--------------|--------------|
| ,                                            |                 |                   |               |              |              |
|                                              | 462             | 2332              |               |              |              |
|                                              | <u>Farms</u>    | <u>Farms</u>      |               |              |              |
| <u>Pages 6 &amp; 7:</u>                      |                 |                   |               |              |              |
| Gross Cash Farm Income                       | \$317,821       | \$488,392         |               |              |              |
| Total Cash Operating Expense                 | \$274,250       | \$416,694         |               |              |              |
| Net Cash Farm Income                         | \$43,571        | \$71,698          |               |              |              |
| Net Operating Profit                         | \$57,549        | \$118,077         |               |              |              |
| Net Farm Income                              | \$39,556        | \$91,971          |               |              |              |
| <u>Page 11:</u>                              |                 |                   |               |              |              |
| Total Assets - 12/31                         | \$1,043,797     | \$1,548,641       |               |              |              |
| Total Liabilities - 12/31                    | \$507,108       | \$703,945         |               |              |              |
| Net Worth - 12/31                            | \$536,689       | \$844,696         |               |              |              |
| Change in Net Worth                          | \$45,046        | \$90,504          |               |              |              |
| Page 12:                                     |                 |                   |               |              |              |
| Working Capital - 12/31                      | \$36,124        | \$114,233         |               |              |              |
| Debt to Asset Ratio - 12/31                  | 52%             | ,                 |               |              |              |
| Rate of Return on Farm Assets - Cost         | 4.5%            |                   |               | <del></del>  |              |
|                                              | 2.8%            |                   |               |              |              |
| Rate of Return on Farm Equity - Cost         | 1               |                   |               |              |              |
| Capital Replacement Margin                   | \$7,898         | \$47,929          |               |              |              |
| Asset Turnover Rate                          | 38.6%           |                   | <del></del>   |              | -            |
| Operating Expense Ratio                      | 75.9%           |                   |               |              |              |
| Interest Expense Ratio                       | 7.0%            | 5.8%              |               | <del></del>  |              |
| <u>Page 17:</u>                              |                 |                   |               |              |              |
| Average Age of the Farmer                    | 45.2            | 46.4              |               |              |              |
| Average Years Farming                        | 20.9            | 23.0              |               |              |              |
| Page 18 & 19:                                |                 |                   |               |              |              |
| Total Cash Family Living Expense             | \$33,338        | \$44,301          |               |              |              |
| Total Non Farm Income                        | \$21,175        | \$24,258          |               |              |              |
|                                              | += :, : / 6     | <del>+-</del> :,5 |               |              |              |