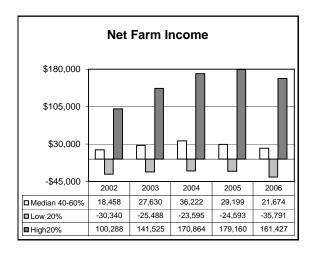

| <b>Year at a Glance</b> "2006 Annual Report" | Area<br>Average |                   | Local<br>Ave. | Your<br>Farm | Your<br>Goal |
|----------------------------------------------|-----------------|-------------------|---------------|--------------|--------------|
| ,                                            |                 |                   |               |              |              |
|                                              | 462             | 2332              |               |              |              |
|                                              | <u>Farms</u>    | <u>Farms</u>      |               |              |              |
| <u>Pages 6 &amp; 7:</u>                      |                 |                   |               |              |              |
| Gross Cash Farm Income                       | \$317,821       | \$488,392         |               |              |              |
| Total Cash Operating Expense                 | \$274,250       | \$416,694         |               |              |              |
| Net Cash Farm Income                         | \$43,571        | \$71,698          |               |              |              |
| Net Operating Profit                         | \$57,549        | \$118,077         |               |              |              |
| Net Farm Income                              | \$39,556        | \$91,971          |               |              |              |
| <u>Page 11:</u>                              |                 |                   |               |              |              |
| Total Assets - 12/31                         | \$1,043,797     | \$1,548,641       |               |              |              |
| Total Liabilities - 12/31                    | \$507,108       | \$703,945         |               |              |              |
| Net Worth - 12/31                            | \$536,689       | \$844,696         |               |              |              |
| Change in Net Worth                          | \$45,046        | \$90,504          |               |              |              |
| Page 12:                                     |                 |                   |               |              |              |
| Working Capital - 12/31                      | \$36,124        | \$114,233         |               |              |              |
| Debt to Asset Ratio - 12/31                  | 52%             | ,                 |               |              |              |
| Rate of Return on Farm Assets - Cost         | 4.5%            |                   |               | <del></del>  |              |
|                                              | 2.8%            |                   |               |              |              |
| Rate of Return on Farm Equity - Cost         | 1               |                   |               |              |              |
| Capital Replacement Margin                   | \$7,898         | \$47,929          |               |              |              |
| Asset Turnover Rate                          | 38.6%           |                   | <del></del>   |              | -            |
| Operating Expense Ratio                      | 75.9%           |                   |               |              |              |
| Interest Expense Ratio                       | 7.0%            | 5.8%              |               | <del></del>  |              |
| <u>Page 17:</u>                              |                 |                   |               |              |              |
| Average Age of the Farmer                    | 45.2            | 46.4              |               |              |              |
| Average Years Farming                        | 20.9            | 23.0              |               |              |              |
| Page 18 & 19:                                |                 |                   |               |              |              |
| Total Cash Family Living Expense             | \$33,338        | \$44,301          |               |              |              |
| Total Non Farm Income                        | \$21,175        | \$24,258          |               |              |              |
|                                              | += :, : / 6     | <del>+-</del> :,5 |               |              |              |