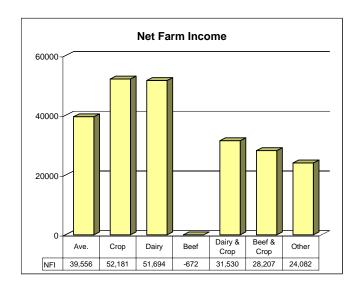

| <b>Year at a Glance</b> "2006 Annual Report" | Area<br>Average |                   | Local<br>Ave. | Your<br>Farm | Your<br>Goal |
|----------------------------------------------|-----------------|-------------------|---------------|--------------|--------------|
| ,                                            |                 |                   |               |              |              |
|                                              | 462             | 2332              |               |              |              |
|                                              | <u>Farms</u>    | <u>Farms</u>      |               |              |              |
| <u>Pages 6 &amp; 7:</u>                      |                 |                   |               |              |              |
| Gross Cash Farm Income                       | \$317,821       | \$488,392         |               |              |              |
| Total Cash Operating Expense                 | \$274,250       | \$416,694         |               |              |              |
| Net Cash Farm Income                         | \$43,571        | \$71,698          |               |              |              |
| Net Operating Profit                         | \$57,549        | \$118,077         |               |              |              |
| Net Farm Income                              | \$39,556        | \$91,971          |               |              |              |
| <u>Page 11:</u>                              |                 |                   |               |              |              |
| Total Assets - 12/31                         | \$1,043,797     | \$1,548,641       |               |              |              |
| Total Liabilities - 12/31                    | \$507,108       | \$703,945         |               |              |              |
| Net Worth - 12/31                            | \$536,689       | \$844,696         |               |              |              |
| Change in Net Worth                          | \$45,046        | \$90,504          |               |              |              |
| Page 12:                                     |                 |                   |               |              |              |
| Working Capital - 12/31                      | \$36,124        | \$114,233         |               |              |              |
| Debt to Asset Ratio - 12/31                  | 52%             | ,                 |               |              |              |
| Rate of Return on Farm Assets - Cost         | 4.5%            |                   |               | <del></del>  |              |
|                                              | 2.8%            |                   |               |              |              |
| Rate of Return on Farm Equity - Cost         | 1               |                   |               |              |              |
| Capital Replacement Margin                   | \$7,898         | \$47,929          |               |              |              |
| Asset Turnover Rate                          | 38.6%           |                   | <del></del>   |              | -            |
| Operating Expense Ratio                      | 75.9%           |                   |               |              |              |
| Interest Expense Ratio                       | 7.0%            | 5.8%              |               | <del></del>  |              |
| <u>Page 17:</u>                              |                 |                   |               |              |              |
| Average Age of the Farmer                    | 45.2            | 46.4              |               |              |              |
| Average Years Farming                        | 20.9            | 23.0              |               |              |              |
| Page 18 & 19:                                |                 |                   |               |              |              |
| Total Cash Family Living Expense             | \$33,338        | \$44,301          |               |              |              |
| Total Non Farm Income                        | \$21,175        | \$24,258          |               |              |              |
|                                              | += :, : / 6     | <del>+-</del> :,5 |               |              |              |