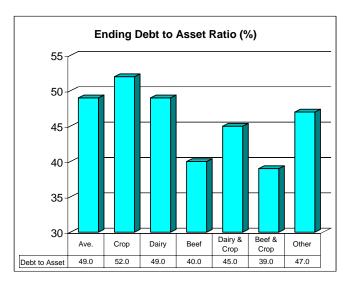

| <b>Year at a Glance</b> "2006 Annual Report" | Area<br>Average |                   | Local<br>Ave. | Your<br>Farm | Your<br>Goal |
|----------------------------------------------|-----------------|-------------------|---------------|--------------|--------------|
| ,                                            |                 |                   |               |              |              |
|                                              | 462             | 2332              |               |              |              |
|                                              | <u>Farms</u>    | <u>Farms</u>      |               |              |              |
| <u>Pages 6 &amp; 7:</u>                      |                 |                   |               |              |              |
| Gross Cash Farm Income                       | \$317,821       | \$488,392         |               |              |              |
| Total Cash Operating Expense                 | \$274,250       | \$416,694         |               |              |              |
| Net Cash Farm Income                         | \$43,571        | \$71,698          |               |              |              |
| Net Operating Profit                         | \$57,549        | \$118,077         |               |              |              |
| Net Farm Income                              | \$39,556        | \$91,971          |               |              |              |
| <u>Page 11:</u>                              |                 |                   |               |              |              |
| Total Assets - 12/31                         | \$1,043,797     | \$1,548,641       |               |              |              |
| Total Liabilities - 12/31                    | \$507,108       | \$703,945         |               |              |              |
| Net Worth - 12/31                            | \$536,689       | \$844,696         |               |              |              |
| Change in Net Worth                          | \$45,046        | \$90,504          |               |              |              |
| Page 12:                                     |                 |                   |               |              |              |
| Working Capital - 12/31                      | \$36,124        | \$114,233         |               |              |              |
| Debt to Asset Ratio - 12/31                  | 52%             | ,                 |               |              |              |
| Rate of Return on Farm Assets - Cost         | 4.5%            |                   |               | <del></del>  |              |
|                                              | 2.8%            |                   |               |              |              |
| Rate of Return on Farm Equity - Cost         | 1               |                   |               |              |              |
| Capital Replacement Margin                   | \$7,898         | \$47,929          |               |              |              |
| Asset Turnover Rate                          | 38.6%           |                   | <del></del>   |              | -            |
| Operating Expense Ratio                      | 75.9%           |                   |               |              |              |
| Interest Expense Ratio                       | 7.0%            | 5.8%              |               | <del></del>  |              |
| <u>Page 17:</u>                              |                 |                   |               |              |              |
| Average Age of the Farmer                    | 45.2            | 46.4              |               |              |              |
| Average Years Farming                        | 20.9            | 23.0              |               |              |              |
| Page 18 & 19:                                |                 |                   |               |              |              |
| Total Cash Family Living Expense             | \$33,338        | \$44,301          |               |              |              |
| Total Non Farm Income                        | \$21,175        | \$24,258          |               |              |              |
|                                              | += :, : / 6     | <del>+-</del> :,5 |               |              |              |