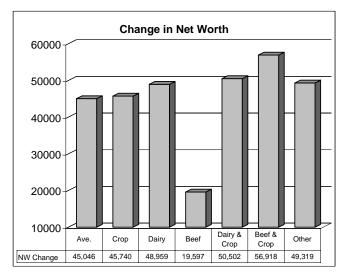

| <b>Year at a Glance</b> "2006 Annual Report" | Area<br>Average |                   | Local<br>Ave. | Your<br>Farm | Your<br>Goal |
|----------------------------------------------|-----------------|-------------------|---------------|--------------|--------------|
| ,                                            |                 |                   |               |              |              |
|                                              | 462             | 2332              |               |              |              |
|                                              | <u>Farms</u>    | <u>Farms</u>      |               |              |              |
| <u>Pages 6 &amp; 7:</u>                      |                 |                   |               |              |              |
| Gross Cash Farm Income                       | \$317,821       | \$488,392         |               |              |              |
| Total Cash Operating Expense                 | \$274,250       | \$416,694         |               |              |              |
| Net Cash Farm Income                         | \$43,571        | \$71,698          |               |              |              |
| Net Operating Profit                         | \$57,549        | \$118,077         |               |              |              |
| Net Farm Income                              | \$39,556        | \$91,971          |               |              |              |
| <u>Page 11:</u>                              |                 |                   |               |              |              |
| Total Assets - 12/31                         | \$1,043,797     | \$1,548,641       |               |              |              |
| Total Liabilities - 12/31                    | \$507,108       | \$703,945         |               |              |              |
| Net Worth - 12/31                            | \$536,689       | \$844,696         |               |              |              |
| Change in Net Worth                          | \$45,046        | \$90,504          |               |              |              |
| Page 12:                                     |                 |                   |               |              |              |
| Working Capital - 12/31                      | \$36,124        | \$114,233         |               |              |              |
| Debt to Asset Ratio - 12/31                  | 52%             | ,                 |               |              |              |
| Rate of Return on Farm Assets - Cost         | 4.5%            |                   |               | <del></del>  |              |
|                                              | 2.8%            |                   |               |              |              |
| Rate of Return on Farm Equity - Cost         | 1               |                   |               |              |              |
| Capital Replacement Margin                   | \$7,898         | \$47,929          |               |              |              |
| Asset Turnover Rate                          | 38.6%           |                   | <del></del>   |              | -            |
| Operating Expense Ratio                      | 75.9%           |                   |               |              |              |
| Interest Expense Ratio                       | 7.0%            | 5.8%              |               | <del></del>  |              |
| <u>Page 17:</u>                              |                 |                   |               |              |              |
| Average Age of the Farmer                    | 45.2            | 46.4              |               |              |              |
| Average Years Farming                        | 20.9            | 23.0              |               |              |              |
| Page 18 & 19:                                |                 |                   |               |              |              |
| Total Cash Family Living Expense             | \$33,338        | \$44,301          |               |              |              |
| Total Non Farm Income                        | \$21,175        | \$24,258          |               |              |              |
|                                              | += :, : / 6     | <del>+-</del> :,5 |               |              |              |