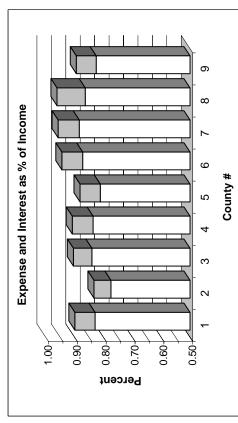

| <b>Year at a Glance</b> "2006 Annual Report" | Area<br>Average |                   | Local<br>Ave. | Your<br>Farm | Your<br>Goal |
|----------------------------------------------|-----------------|-------------------|---------------|--------------|--------------|
| ,                                            |                 |                   |               |              |              |
|                                              | 462             | 2332              |               |              |              |
|                                              | <u>Farms</u>    | <u>Farms</u>      |               |              |              |
| <u>Pages 6 &amp; 7:</u>                      |                 |                   |               |              |              |
| Gross Cash Farm Income                       | \$317,821       | \$488,392         |               |              |              |
| Total Cash Operating Expense                 | \$274,250       | \$416,694         |               |              |              |
| Net Cash Farm Income                         | \$43,571        | \$71,698          |               |              |              |
| Net Operating Profit                         | \$57,549        | \$118,077         |               |              |              |
| Net Farm Income                              | \$39,556        | \$91,971          |               |              |              |
| <u>Page 11:</u>                              |                 |                   |               |              |              |
| Total Assets - 12/31                         | \$1,043,797     | \$1,548,641       |               |              |              |
| Total Liabilities - 12/31                    | \$507,108       | \$703,945         |               |              |              |
| Net Worth - 12/31                            | \$536,689       | \$844,696         |               |              |              |
| Change in Net Worth                          | \$45,046        | \$90,504          |               |              |              |
| Page 12:                                     |                 |                   |               |              |              |
| Working Capital - 12/31                      | \$36,124        | \$114,233         |               |              |              |
| Debt to Asset Ratio - 12/31                  | 52%             | ,                 |               |              |              |
| Rate of Return on Farm Assets - Cost         | 4.5%            |                   |               | <del></del>  |              |
|                                              | 2.8%            |                   |               |              |              |
| Rate of Return on Farm Equity - Cost         | 1               |                   |               |              |              |
| Capital Replacement Margin                   | \$7,898         | \$47,929          |               |              |              |
| Asset Turnover Rate                          | 38.6%           |                   | <del></del>   |              | -            |
| Operating Expense Ratio                      | 75.9%           |                   |               |              |              |
| Interest Expense Ratio                       | 7.0%            | 5.8%              |               | <del></del>  |              |
| <u>Page 17:</u>                              |                 |                   |               |              |              |
| Average Age of the Farmer                    | 45.2            | 46.4              |               |              |              |
| Average Years Farming                        | 20.9            | 23.0              |               |              |              |
| Page 18 & 19:                                |                 |                   |               |              |              |
| Total Cash Family Living Expense             | \$33,338        | \$44,301          |               |              |              |
| Total Non Farm Income                        | \$21,175        | \$24,258          |               |              |              |
|                                              | += :, : / 6     | <del>+-</del> :,5 |               |              |              |