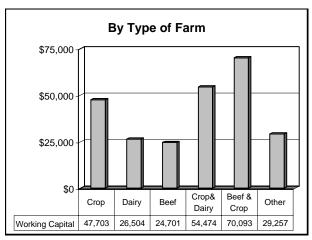

ets. If operating profit margin is low, the asset turnover rate must be strong, or vice versa, to maintain the rate of return on assets.

**Operating Expense Ratio:** This ratio indicates the percent of the gross farm income, which is used to pay the operating expenses. Operating expenses do not include interest or depreciation expense.

**Depreciation Expense Ratio:** This ratio indicates the percent of the gross farm income, which is used to cover the depreciation expense.

**Interest Expense Ratio:** This ratio indicates the percent of the gross farm income, which is used to pay farm interest expenses.

**Net Farm Income Ratio:** The ratio indicates the percent of the gross farm income, which remains after all expenses.

### Selected Financial Guideline Measures

# **Working Capital**





# **Operating Expense Ratio**





### **Asset Turnover Rate**





# Operator and Labor Information Northland & Central Lakes Community and Technical Colleges (Farms Sorted By Net Farm Income)

|                                 | Avg. Of<br>All Farms | Low 20% | 40 - 60% | High 20%  |
|---------------------------------|----------------------|---------|----------|-----------|
|                                 |                      |         | 40 00/0  |           |
| Number of farms                 | 462                  | 92      | 93       | 93        |
| Operator Information            |                      |         |          |           |
| Average number of operators     | 1.2                  | 1.1     | 1.1      | 1.5       |
| Average age of operators        | 45.2