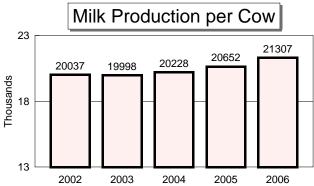

|                                                                                                  | 113.80<br>20,599.00<br>24.80<br>32.70<br>104.10<br>2.40<br>5.38<br>1,108.19<br>13.26                                                           |                                                                                                  | 162.60<br>23,756.00<br>24.90<br>30.70<br>111.70<br>2.60<br>4.90<br>1,164.16<br>13.82                                                                                                                             |

### Summary of Selected Dairy Enterprise Factors



The data on this page is from the Dairy Cow Enterprise and does not include costs related to Dairy Replacements.













Page 54

Dairy and Repl Heifers -- Average Per Cow

|                                                                                                                                                                                                                                                                                                                                                                                                            |                                                                                                  | <u> </u>                                                                                                                                                                                                                    | - Average Per