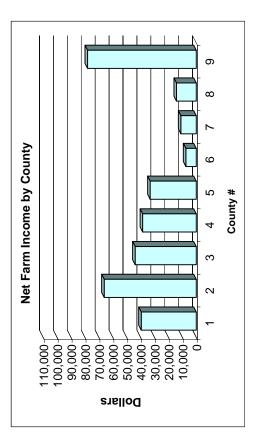

| <b>Year at a Glance</b> "2006 Annual Report" | Area<br>Average |                   | Local<br>Ave. | Your<br>Farm | Your<br>Goal |
|----------------------------------------------|-----------------|-------------------|---------------|--------------|--------------|
| ,                                            |                 |                   |               |              |              |
|                                              | 462             | 2332              |               |              |              |
|                                              | <u>Farms</u>    | <u>Farms</u>      |               |              |              |
| <u>Pages 6 &amp; 7:</u>                      |                 |                   |               |              |              |
| Gross Cash Farm Income                       | \$317,821       | \$488,392         |               |              |              |
| Total Cash Operating Expense                 | \$274,250       | \$416,694         |               |              |              |
| Net Cash Farm Income                         | \$43,571        | \$71,698          |               |              |              |
| Net Operating Profit                         | \$57,549        | \$118,077         |               |              |              |
| Net Farm Income                              | \$39,556        | \$91,971          |               |              |              |
| <u>Page 11:</u>                              |                 |                   |               |              |              |
| Total Assets - 12/31                         | \$1,043,797     | \$1,548,641       |               |              |              |
| Total Liabilities - 12/31                    | \$507,108       | \$703,945         |               |              |              |
| Net Worth - 12/31                            | \$536,689       | \$844,696         |               |              |              |
| Change in Net Worth                          | \$45,046        | \$90,504          |               |              |              |
| Page 12:                                     |                 |                   |               |              |              |
| Working Capital - 12/31                      | \$36,124        | \$114,233         |               |              |              |
| Debt to Asset Ratio - 12/31                  | 52%             | ,                 |               |              |              |
| Rate of Return on Farm Assets - Cost         | 4.5%            |                   |               | <del></del>  |              |
|                                              | 2.8%            |                   |               |              |              |
| Rate of Return on Farm Equity - Cost         | 1               |                   |               |              |              |
| Capital Replacement Margin                   | \$7,898         | \$47,929          |               |              |              |
| Asset Turnover Rate                          | 38.6%           |                   | <del></del>   |              | -            |
| Operating Expense Ratio                      | 75.9%           |                   |               |              |              |
| Interest Expense Ratio                       | 7.0%            | 5.8%              |               | <del></del>  |              |
| <u>Page 17:</u>                              |                 |                   |               |              |              |
| Average Age of the Farmer                    | 45.2            | 46.4              |               |              |              |
| Average Years Farming                        | 20.9            | 23.0              |               |              |              |
| Page 18 & 19:                                |                 |                   |               |              |              |
| Total Cash Family Living Expense             | \$33,338        | \$44,301          |               |              |              |
| Total Non Farm Income                        | \$21,175        | \$24,258          |               |              |              |
|                                              | += :, : / 6     | <del>+-</del> :,5 |               |              |              |