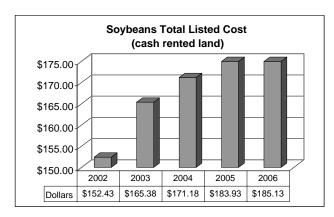

# TABLE OF CONTENTS

| Description                                                     | Page Number |
|-----------------------------------------------------------------|-------------|
| 2006 Annual Report Overview                                     | 1           |
| Table of Contents                                               | 2           |
| Instructors Participating and Explanation of Processing         | 3           |
| Average money spent by each Farmer                              | 4           |
| Year at a Glance                                                | 5           |
| Cash Farm Operating Income                                      | 6           |
| Cash Farm Operating Expense and Accrual Adjustments             | 7           |
| Profitability and Liquidity Measures                            | 8           |
| Five (5) Year Graphic History of Selected Financial Measures    | 9           |
| Balance Sheet - "Cost Value Basis"                              | 10          |
| Balance Sheet - "Market Value Basis"                            | 11          |
| Financial Standards Measures and Evaluation Chart               | 12-13       |
| Definitions of Financial Standards Measures and Graphic Summary | 14-16       |
| Operator and Labor Information                                  | 17          |
| Household & Personal Expense Reported & Non-Farm Summary        | 18-19       |
| Financial Summary: Selected Factors sorted by Gross Income      | 20          |
| Financial Summary: Selected Factors sorted by Net Farm Income   | 21          |
| Financial Summary: Selected Factors sorted by County Group      | 22-23       |
| Financial Summary: Selected Factors sorted by Type of Farm      | 24-25       |
| Financial Summary: Selected Factors sorted by Crop Acres        | 26          |
| Overview of Enterprise Tables                                   | 27          |
| Crop Yields and Cost Per Acre by County Group                   | 28          |
| Five (5) Year Graphic History of Selected Crop Data             | 29          |
| Corn                                                            | 30-31       |
| Corn Silage                                                     | 32-33       |
| Hay, Alfalfa                                                    | 34-35       |
| Hay, Mixed                                                      | 36-37       |
| Hay, Grass                                                      | 38-39       |
| Soybeans                                                        | 40-41       |
| Spring Wheat                                                    | 42-43       |
| Barley, Canola, and Sunflowers on Rented Land                   | 44          |
| Establish Alfalfa Hay                                           | 45          |
| Food Soybeans and Confectionary Sunflowers                      | 46          |
| Irrigated Corn, Corn Silage, Soybeans, and Alfalfa Hay          | 47          |
| Oats                                                            | 48          |
| Winter Wheat, Rye, and Perennial Rye Grass                      | 49          |
| Dairy Cows - Organic and Rotational Grazing                     | 50          |
| Dairy Cows - Sorted by Herd Size                                | 51          |
| Dairy Cows                                                      | 52-53       |
| Graphic Summary of Selected Dairy Factors                       | 54          |
| Dairy Cows and Dairy Replacements Combined (All Dairy)          | 55          |
| Dairy Replacement Heifers                                       | 56          |
| Dairy Steers                                                    | 57          |
| Beef Backgrounding                                              | 58          |
| Beef Cow-Calf                                                   | 59          |
| Hogs, Finish Feeder Pigs                                        | 60          |
| Hogs, Farrow to Finish                                          | 61          |
| Financial Trend Summary                                         | 62          |
| Enterprise Trend Summary                                        | 63          |
| Farm Business Management Program Information                    | 64          |