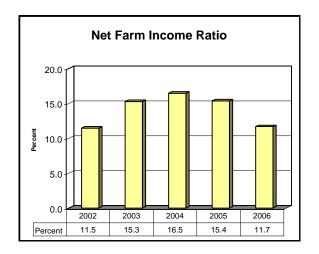

| <b>Year at a Glance</b> "2006 Annual Report" | Area<br>Average |                   | Local<br>Ave. | Your<br>Farm | Your<br>Goal |
|----------------------------------------------|-----------------|-------------------|---------------|--------------|--------------|
| ,                                            |                 |                   |               |              |              |
|                                              | 462             | 2332              |               |              |              |
|                                              | <u>Farms</u>    | <u>Farms</u>      |               |              |              |
| <u>Pages 6 &amp; 7:</u>                      |                 |                   |               |              |              |
| Gross Cash Farm Income                       | \$317,821       | \$488,392         |               |              |              |
| Total Cash Operating Expense                 | \$274,250       | \$416,694         |               |              |              |
| Net Cash Farm Income                         | \$43,571        | \$71,698          |               |              |              |
| Net Operating Profit                         | \$57,549        | \$118,077         |               |              |              |
| Net Farm Income                              | \$39,556        | \$91,971          |               |              |              |
| <u>Page 11:</u>                              |                 |                   |               |              |              |
| Total Assets - 12/31                         | \$1,043,797     | \$1,548,641       |               |              |              |
| Total Liabilities - 12/31                    | \$507,108       | \$703,945         |               |              |              |
| Net Worth - 12/31                            | \$536,689       | \$844,696         |               |              |              |
| Change in Net Worth                          | \$45,046        | \$90,504          |               |              |              |
| Page 12:                                     |                 |                   |               |              |              |
| Working Capital - 12/31                      | \$36,124        | \$114,233         |               |              |              |
| Debt to Asset Ratio - 12/31                  | 52%             | ,                 |               |              |              |
| Rate of Return on Farm Assets - Cost         | 4.5%            |                   |               | <del></del>  |              |
|                                              | 2.8%            |                   |               |              |              |
| Rate of Return on Farm Equity - Cost         | 1               |                   |               |              |              |
| Capital Replacement Margin                   | \$7,898         | \$47,929          |               |              |              |
| Asset Turnover Rate                          | 38.6%           |                   | <del></del>   |              | -            |
| Operating Expense Ratio                      | 75.9%           |                   |               |              |              |
| Interest Expense Ratio                       | 7.0%            | 5.8%              |               | <del></del>  |              |
| <u>Page 17:</u>                              |                 |                   |               |              |              |
| Average Age of the Farmer                    | 45.2            | 46.4              |               |              |              |
| Average Years Farming                        | 20.9            | 23.0              |               |              |              |
| Page 18 & 19:                                |                 |                   |               |              |              |
| Total Cash Family Living Expense             | \$33,338        | \$44,301          |               |              |              |
| Total Non Farm Income                        | \$21,175        | \$24,258          |               |              |              |
|                                              | += :, : / 6     | <del>+-</del> :,5 |               |              |              |