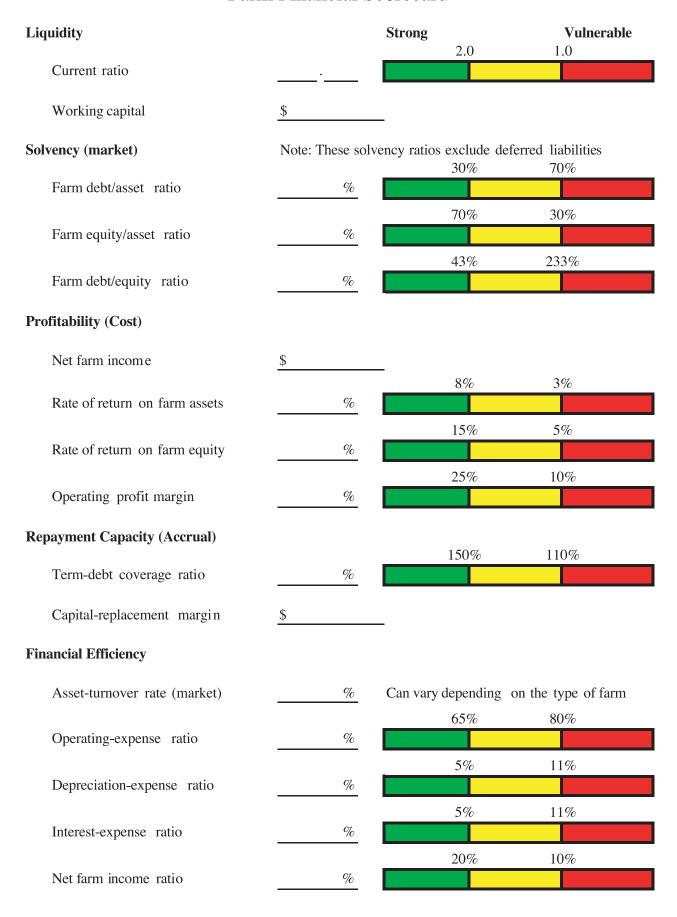

Lakes Community & Technical College now offers the following Farm Business Management Programs:

- 1. Essentials in Farm Business Management Certificate Program
- 2. Applications in Farm Business Management Certificate Program
- 3. Farm Business Management Diploma Program
- 4. Advanced Farm Business Management Certificate Program
- 5. Current Issues in Farm Business Management Certificate Program
- 6. Agriculture Commodity Marketing Certificate Program

Like most educational programs, members benefit from the instruction based on how much effort they put into study. Some farmers have benefited more and some less, depending upon how seriously they studied the results of their business analysis and the kind of decisions they made as a result of their analysis.

### Farm Financial Scorecard