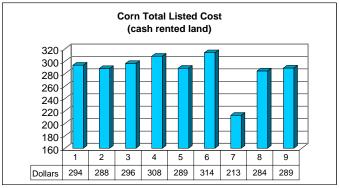

# TABLE OF CONTENTS

| Description                                                     | Page Number |
|-----------------------------------------------------------------|-------------|
| 2006 Annual Report Overview                                     | 1           |
| Table of Contents                                               | 2           |
| Instructors Participating and Explanation of Processing         | 3           |
| Average money spent by each Farmer                              | 4           |
| Year at a Glance                                                | 5           |
| Cash Farm Operating Income                                      | 6           |
| Cash Farm Operating Expense and Accrual Adjustments             | 7           |
| Profitability and Liquidity Measures                            | 8           |
| Five (5) Year Graphic History of Selected Financial Measures    | 9           |
| Balance Sheet - "Cost Value Basis"                              | 10          |
| Balance Sheet - "Market Value Basis"                            | 11          |
| Financial Standards Measures and Evaluation Chart               | 12-13       |
| Definitions of Financial Standards Measures and Graphic Summary | 14-16       |
| Operator and Labor Information                                  | 17          |
| Household & Personal Expense Reported & Non-Farm Summary        | 18-19       |
| Financial Summary: Selected Factors sorted by Gross Income      | 20          |
| Financial Summary: Selected Factors sorted by Net Farm Income   | 21          |
| Financial Summary: Selected Factors sorted by County Group      | 22-23       |
| Financial Summary: Selected Factors sorted by Type of Farm      | 24-25       |
| Financial Summary: Selected Factors sorted by Crop Acres        | 26          |
| Overview of Enterprise Tables                                   | 27          |
| Crop Yields and Cost Per Acre by County Group                   | 28          |
| Five (5) Year Graphic History of Selected Crop Data             | 29          |
| Corn                                                            | 30-31       |
| Corn Silage                                                     | 32-33       |
| Hay, Alfalfa                                                    | 34-35       |
| Hay, Mixed                                                      | 36-37       |
| Hay, Grass                                                      | 38-39       |
| Soybeans                                                        | 40-41       |
| Spring Wheat                                                    | 42-43       |
| Barley, Canola, and Sunflowers on Rented Land                   | 44          |
| Establish Alfalfa Hay                                           | 45          |
| Food Soybeans and Confectionary Sunflowers                      | 46          |
| Irrigated Corn, Corn Silage, Soybeans, and Alfalfa Hay          | 47          |
| Oats                                                            | 48          |
| Winter Wheat, Rye, and Perennial Rye Grass                      | 49          |
| Dairy Cows - Organic and Rotational Grazing                     | 50          |
| Dairy Cows - Sorted by Herd Size                                | 51          |
| Dairy Cows                                                      | 52-53       |
| Graphic Summary of Selected Dairy Factors                       | 54          |
| Dairy Cows and Dairy Replacements Combined (All Dairy)          | 55          |
| Dairy Replacement Heifers                                       | 56          |
| Dairy Steers                                                    | 57          |
| Beef Backgrounding                                              | 58          |
| Beef Cow-Calf                                                   | 59          |
| Hogs, Finish Feeder Pigs                                        | 60          |
| Hogs, Farrow to Finish                                          | 61          |
| Financial Trend Summary                                         | 62          |
| Enterprise Trend Summary                                        | 63          |
| Farm Business Management Program Information                    | 64          |