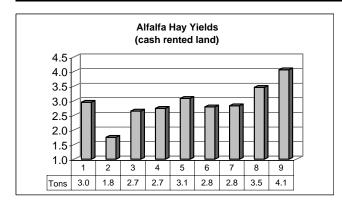

INPACK in 2005. The Machinery Cost per Acre includes: Fuel & Oil, Repairs, Custom hire, Machinery leases, Interest on machinery debt, and Machinery depreciation. Below is a machinery cost summary for five prominent Northern Minnesota crops.

| Mac          | hinery Cost pe | r Acre    |                |
|--------------|----------------|-----------|----------------|
| Crop         | 2005           | 2006      | 2-year Average |
| Alfalfa Hay  | \$ 102.03      | \$ 101.39 | \$ 101.71      |
| Corn         | \$ 84.32       | \$ 89.89  | \$ 87.11       |
| Corn Silage  | \$ 113.77      | \$ 110.61 | \$ 112.19      |
| Soybeans     | \$ 52.28       | \$ 53.95  | \$ 53.12       |
| Spring Wheat | \$ 49.50       | \$ 53.65  | \$ 51.58       |

# Crop Yields and Total Listed Cost by County Group















|         |              | So  | -   |     | ıl Liste<br>ted lan |     | i   |     |   |
|---------|--------------|-----|-----|-----|---------------------|-----|-----|-----|---|
| 220     | $ \uparrow $ |     |     |     |                     |     |     |     |   |
| 200-    | 1            |     |     |     |                     |     |     |     |   |
| 180-    |              |     |     |     |                     |     |     |     |   |
| 160-    |              |     |     |     |                     |     |     |     |   |
| 140-    |              |     |     |     |                     |     |     |     |   |
| 120-    |              |     |     |     |                     |     |     |     | 7 |
|         | 1            | 2   | 3   | 4   | 5                   | 6   | 7