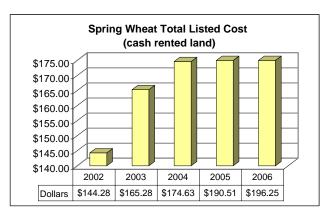

# TABLE OF CONTENTS

| Description                                                     | Page Number |
|-----------------------------------------------------------------|-------------|
| 2006 Annual Report Overview                                     | 1           |
| Table of Contents                                               | 2           |
| Instructors Participating and Explanation of Processing         | 3           |
| Average money spent by each Farmer                              | 4           |
| Year at a Glance                                                | 5           |
| Cash Farm Operating Income                                      | 6           |
| Cash Farm Operating Expense and Accrual Adjustments             | 7           |
| Profitability and Liquidity Measures                            | 8           |
| Five (5) Year Graphic History of Selected Financial Measures    | 9           |
| Balance Sheet - "Cost Value Basis"                              | 10          |
| Balance Sheet - "Market Value Basis"                            | 11          |
| Financial Standards Measures and Evaluation Chart               | 12-13       |
| Definitions of Financial Standards Measures and Graphic Summary | 14-16       |
| Operator and Labor Information                                  | 17          |
| Household & Personal Expense Reported & Non-Farm Summary        | 18-19       |
| Financial Summary: Selected Factors sorted by Gross Income      | 20          |
| Financial Summary: Selected Factors sorted by Net Farm Income   | 21          |
| Financial Summary: Selected Factors sorted by County Group      | 22-23       |
| Financial Summary: Selected Factors sorted by Type of Farm      | 24-25       |
| Financial Summary: Selected Factors sorted by Crop Acres        | 26          |
| Overview of Enterprise Tables                                   | 27          |
| Crop Yields and Cost Per Acre by County Group                   | 28          |
| Five (5) Year Graphic History of Selected Crop Data             | 29          |
| Corn                                                            | 30-31       |
| Corn Silage                                                     | 32-33       |
| Hay, Alfalfa                                                    | 34-35       |
| Hay, Mixed                                                      | 36-37       |
| Hay, Grass                                                      | 38-39       |
| Soybeans                                                        | 40-41       |
| Spring Wheat                                                    | 42-43       |
| Barley, Canola, and Sunflowers on Rented Land                   | 44          |
| Establish Alfalfa Hay                                           | 45          |
| Food Soybeans and Confectionary Sunflowers                      | 46          |
| Irrigated Corn, Corn Silage, Soybeans, and Alfalfa Hay          | 47          |
| Oats                                                            | 48          |
| Winter Wheat, Rye, and Perennial Rye Grass                      | 49          |
| Dairy Cows - Organic and Rotational Grazing                     | 50          |
| Dairy Cows - Sorted by Herd Size                                | 51          |
| Dairy Cows                                                      | 52-53       |
| Graphic Summary of Selected Dairy Factors                       | 54          |
| Dairy Cows and Dairy Replacements Combined (All Dairy)          | 55          |
| Dairy Replacement Heifers                                       | 56          |
| Dairy Steers                                                    | 57          |
| Beef Backgrounding                                              | 58          |
| Beef Cow-Calf                                                   | 59          |
| Hogs, Finish Feeder Pigs                                        | 60          |
| Hogs, Farrow to Finish                                          | 61          |
| Financial Trend Summary                                         | 62          |
| Enterprise Trend Summary                                        | 63          |
| Farm Business Management Program Information                    | 64          |