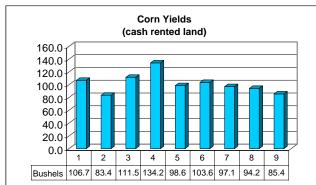

CK in 2005. The Machinery Cost per Acre includes: Fuel & Oil, Repairs, Custom hire, Machinery leases, Interest on machinery debt, and Machinery depreciation. Below is a machinery cost summary for five prominent Northern Minnesota crops.

| Mac          | hinery Cost pe | r Acre    |                |
|--------------|----------------|-----------|----------------|
| Crop         | 2005           | 2006      | 2-year Average |
| Alfalfa Hay  | \$ 102.03      | \$ 101.39 | \$ 101.71      |
| Corn         | \$ 84.32       | \$ 89.89  | \$ 87.11       |
| Corn Silage  | \$ 113.77      | \$ 110.61 | \$ 112.19      |
| Soybeans     | \$ 52.28       | \$ 53.95  | \$ 53.12       |
| Spring Wheat | \$ 49.50       | \$ 53.65  | \$ 51.58       |

# Crop Yields and Total Listed Cost by County Group















|         |              | So  | -   |     | ıl Liste<br>ted lan |     | i   |     |   |
|---------|--------------|-----|-----|-----|---------------------|-----|-----|-----|---|
| 220     | $ \uparrow $ |     |     |     |                     |     |     |     |   |
| 200-    | 1            |     |     |     |                     |     |     |     |   |
| 180-    |              |     |     |     |                     |     |     |     |   |
| 160-    |              |     |     |     |                     |     |     |     |   |
| 140-    |              |     |     |     |                     |     |     |     |   |
| 120-    |              |     |     |     |                     |     |     |     | 7 |
|         | 1            | 2   | 3   | 4   | 5                   | 6   | 7   |