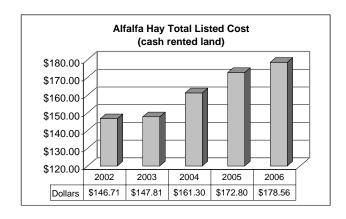

| 4                                    | 5                                                            | 6                                                      | 7     | 8 | 9        |
|----------|-----------|-------------------------------|--------------------------------|--------------------------------------|--------------------------------------------------------------|--------------------------------------------------------|-------|---|----------|
| Counties | All Farms | Kittson<br>Roseau<br>Marshall | Pennington<br>Polk<br>Red Lake | Clay<br>Mahnomen<br>Norman<br>Wilkin | Becker,<br>Douglas,<br>Grant, Otter<br>Tail, Todd,<br>Wadena | Beltrami<br>Clearwater<br>Koochiching<br>Lake of Woods | , , , | , | Morrison |

# Five Year History of Crop Yields and Cost of Production

















### Corn on Owned Land

|                                                                                                                                                                                                                                                                                                | Avg. Of<br>All Farms                                                                                           | <u>40 - 60%</u>                                                                                      | <u>High 20%</u>                                                                                                 |
|--------------------------------------------------------------------------------------------------------------------------------------------