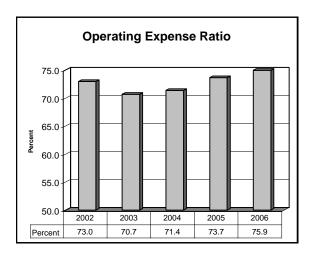

| <b>Year at a Glance</b> "2006 Annual Report" | Area<br>Average |                   | Local<br>Ave. | Your<br>Farm | Your<br>Goal |
|----------------------------------------------|-----------------|-------------------|---------------|--------------|--------------|
| ,                                            |                 |                   |               |              |              |
|                                              | 462             | 2332              |               |              |              |
|                                              | <u>Farms</u>    | <u>Farms</u>      |               |              |              |
| <u>Pages 6 &amp; 7:</u>                      |                 |                   |               |              |              |
| Gross Cash Farm Income                       | \$317,821       | \$488,392         |               |              |              |
| Total Cash Operating Expense                 | \$274,250       | \$416,694         |               |              |              |
| Net Cash Farm Income                         | \$43,571        | \$71,698          |               |              |              |
| Net Operating Profit                         | \$57,549        | \$118,077         |               |              |              |
| Net Farm Income                              | \$39,556        | \$91,971          |               |              |              |
| <u>Page 11:</u>                              |                 |                   |               |              |              |
| Total Assets - 12/31                         | \$1,043,797     | \$1,548,641       |               |              |              |
| Total Liabilities - 12/31                    | \$507,108       | \$703,945         |               |              |              |
| Net Worth - 12/31                            | \$536,689       | \$844,696         |               |              |              |
| Change in Net Worth                          | \$45,046        | \$90,504          |               |              |              |
| Page 12:                                     |                 |                   |               |              |              |
| Working Capital - 12/31                      | \$36,124        | \$114,233         |               |              |              |
| Debt to Asset Ratio - 12/31                  | 52%             | ,                 |               |              |              |
| Rate of Return on Farm Assets - Cost         | 4.5%            |                   |               | <del></del>  |              |
|                                              | 2.8%            |                   |               |              |              |
| Rate of Return on Farm Equity - Cost         | 1               |                   |               |              |              |
| Capital Replacement Margin                   | \$7,898         | \$47,929          |               |              |              |
| Asset Turnover Rate                          | 38.6%           |                   | <del></del>   |              | -            |
| Operating Expense Ratio                      | 75.9%           |                   |               |              |              |
| Interest Expense Ratio                       | 7.0%            | 5.8%              |               | <del></del>  |              |
| <u>Page 17:</u>                              |                 |                   |               |              |              |
| Average Age of the Farmer                    | 45.2            | 46.4              |               |              |              |
| Average Years Farming                        | 20.9            | 23.0              |               |              |              |
| Page 18 & 19:                                |                 |                   |               |              |              |
| Total Cash Family Living Expense             | \$33,338        | \$44,301          |               |              |              |
| Total Non Farm Income                        | \$21,175        | \$24,258          |               |              |              |
|                                              | += :, : / 6     | <del>+-</del> :,5 |               |              |              |