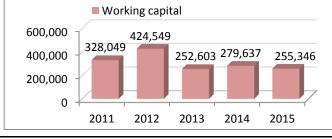

110,312     | 101,316     |
| Crop Acres                          |             |             |             |             |             |
| Total Crop Acres                    | 667         | 686         | 678         | 697         | 683         |
| Total Crop Acres Owned              | 191         | 195         | 203         | 198         | 184         |
| Total Crop Acres Cash Rented        | 457         | 472         | 457         | 484         | 483         |
| Total Crop Acres Share Rent         | 19          | 19          | 18          | 16          | 16          |
| Machinery value per crop acre       | -           | -           | -           | 861         | 879         |
|                                     |             |             |             |             |             |





2015 Southern Minnesota Annual Report

Farm Business Management Education Programs

| <u>Year at a Glance</u>              | _            | State        |       | Your | Your |
|--------------------------------------|--------------|--------------|-------|------|------|
|                                      | Southern     | FBM          | Local | Farm | Farm |
| Data for the Average Farm            | Minnesota    | Data         | Area  | Data | Goal |
|                                      | 1287         | 2031         |       |      |      |
|                                      | <u>Farms</u> | <u>Farms</u> |       |      |      |
| Income Statement                     |              |              |       |      |      |
| Gross Cash Farm Income               | \$840,341    | \$766