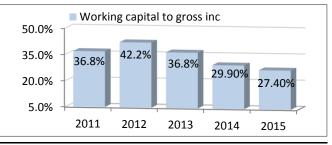

10,312     | 101,316     |
| Crop Acres                          |             |             |             |             |             |
| Total Crop Acres                    | 667         | 686         | 678         | 697         | 683         |
| Total Crop Acres Owned              | 191         | 195         | 203         | 198         | 184         |
| Total Crop Acres Cash Rented        | 457         | 472         | 457         | 484         | 483         |
| Total Crop Acres Share Rent         | 19          | 19          | 18          | 16          | 16          |
| Machinery value per crop acre       | -           | -           | -           | 861         | 879         |
|                                     |             |             |             |             |             |





2015 Southern Minnesota Annual Report

Farm Business Management Education Programs

| <u>Year at a Glance</u>              | _            | State        |       | Your | Your |
|--------------------------------------|--------------|--------------|-------|------|------|
|                                      | Southern     | FBM          | Local | Farm | Farm |
| Data for the Average Farm            | Minnesota    | Data         | Area  | Data | Goal |
|                                      | 1287         | 2031         |       |      |      |
|                                      | <u>Farms</u> | <u>Farms</u> |       |      |      |
| Income Statement                     |              |              |       |      |      |
| Gross Cash Farm Income               | \$840,341    | \$766,4