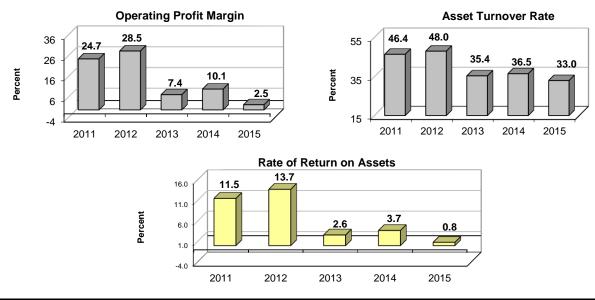

# FARM BUSINESS MANAGEMENT 2015 ANNUAL REPORT

April 2016 • Minnesota State Colleges and Universities • Visit our website for more information: www.fbm.mnscu.edu