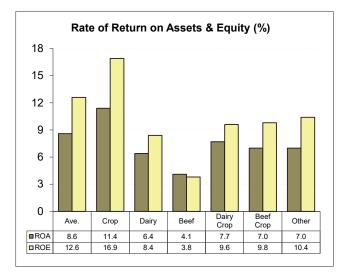

# Farm Business Management Northern Minnesota 2021 ANNUAL REPORT

www.agcentric.org A Management Education Program through AgCentric, Northern Center of Excellence for Agriculture A MEMBER OF THE MINNESOTA STATE SYSTEM