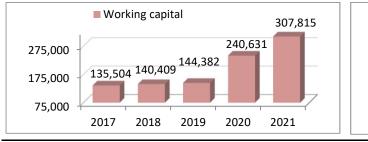

| 74,591      | 62,491      | 86,705    |
| Crop Acres                          |             |             |             |             |           |
| Total Crop Acres                    | 755         | 754         | 798         | 828         | 831       |
| Total Crop Acres Owned              | 257         | 251         | 245         | 246         | 247       |
| Total Crop Acres Cash Rented        | 492         | 497         | 545         | 576         | 575       |
| Total Crop Acres Share Rent         | 6           | 6           | 8           | 7           | 8         |
| Machinery value per crop acre       | 596         | 531         | 580         | 608         | 652       |
|                                     |             |             |             |             |           |





2021 Northern Minnesota Annual Report

Farm Business Management Education Programs

| <u>Year at a Glance</u>              | Northern    | State<br>FBM | Local | Your<br>Farm | Your<br>Farm |
|--------------------------------------|-------------|--------------|-------|--------------|--------------|
| Data for the Average Farm            | Minnesota   | Data         | Area  | Data         | Goal         |
|                                      | 572         | 2293         |       |              |              |
|                                      | Farms       | Farms        |       |              |              |
| Income Statement                     |             |              |       |              |              |
| Gross Cash Farm Income               | \$827,310   | \$960,023