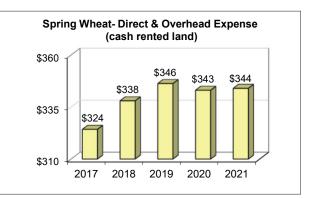

debt, and Machinery depreciation. A machinery cost summary for five prominent Northern Minnesota crops is listed below. Data is taken from the owned land enterprise tables.

| Сгор         | 2017     | 2018     | 2019     | 2020     | 2021     |
|--------------|----------|----------|----------|----------|----------|
| Alfalfa Hay  | \$171.76 | \$177.01 | \$161.73 | \$168.16 | \$182.89 |
| Corn         | \$153.51 | \$161.45 | \$160.80 | \$166.17 | \$165.39 |
| Corn Silage  | \$214.87 | \$206.32 | \$224.53 | \$224.95 | \$220.53 |
| Soybeans     | \$83.66  | \$88.20  | \$84.51  | \$94.38  | \$86.74  |
| Spring Wheat | \$83.56  | \$87.85  | \$87.90  | \$92.53  | \$88.66  |

## Five Year History of Crop Yields and Cost of Production Northern Minnesota Farm Business Management Data

















#### Corn on Owned Land

|                                                                                                                                                                                                                                                                                                                                                                                      | Avg. Of<br>All Farms                                                                                                                                                         | 40 - 60%                                                                                                                                                                      | High 20%