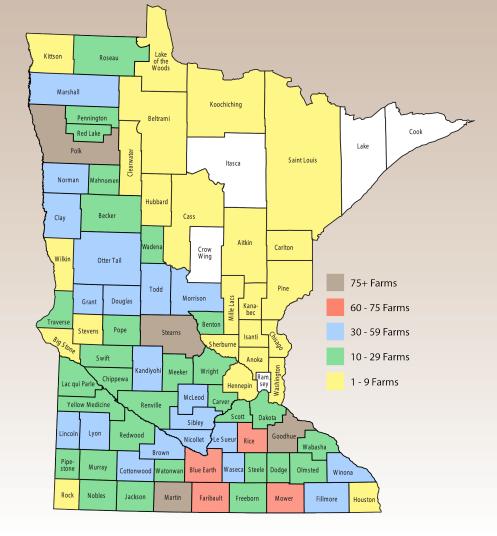

# Farm Business Management Northern Minnesota 2021 ANNUAL REPORT

www.agcentric.org A Management Education Program through AgCentric, Northern Center of Excellence for Agriculture A MEMBER OF THE MINNESOTA STATE SYSTEM

## Northern Minnesota Annual Report Instructors and Locations