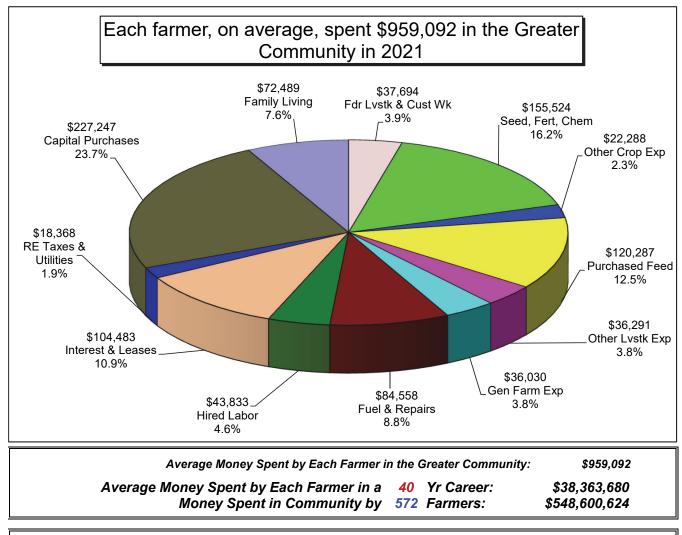

# Farm Business Management Northern Minnesota 2021 ANNUAL REPORT

www.agcentric.org A Management Education Program through AgCentric, Northern Center of Excellence for Agriculture A MEMBER OF THE MINNESOTA STATE SYSTEM