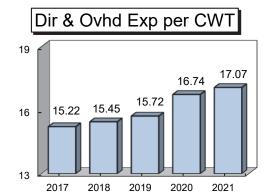

of gain<br>Lb. of feed / lb. of gain<br>Feed cost per cwt. of gain<br>Feed cost per head<br>Hired labor per head<br>Average purchase weight<br>Avg wgt / Dairy Finish sold<br>Avg purch price / head<br>Avg sales price / cwt. |                                                               | 240<br>216<br>3.8<br>2.42<br>8.21<br>9.14<br>83.14<br>769.59<br>26.47<br>469<br>1,424<br>550.25<br>107.20                                       |                                                         | 293<br>251<br>3.1<br>2.34<br>7.62<br>8.73<br>81.92<br>739.13<br>21.63<br>475<br>1,433<br>545.69<br>107.47 |                                                             | 151<br>158<br>2.3<br>2.42<br>8.13<br>8.11<br>68.62<br>689.54<br>27.72<br>658<br>1,422<br>646.66<br>110.13                       |















#### Livestock Enterprise Analysis Farm Business Management Statewide Data (Farms Sorted By Return to Overhead)

#### Sheep, Market Lamb Prod -- Average Per Ewe

|                                                                                                                                                                                                                                                                                                                                                                                                                               | Avg. (<br>All Far                                              |                                                                                                                              |
|-------------------