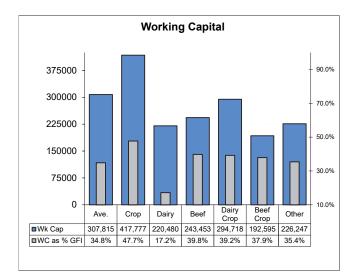

# Farm Business Management Northern Minnesota 2021 ANNUAL REPORT

www.agcentric.org A Management Education Program through AgCentric, Northern Center of Excellence for Agriculture A MEMBER OF THE MINNESOTA STATE SYSTEM