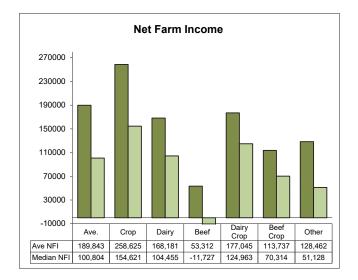

# Farm Business Management Northern Minnesota 2021 ANNUAL REPORT

www.agcentric.org A Management Education Program through AgCentric, Northern Center of Excellence for Agriculture A MEMBER OF THE MINNESOTA STATE SYSTEM