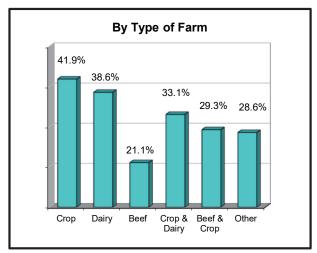

# Farm Business Management Northern Minnesota 2021 ANNUAL REPORT

www.agcentric.org A Management Education Program through AgCentric, Northern Center of Excellence for Agriculture A MEMBER OF THE MINNESOTA STATE SYSTEM