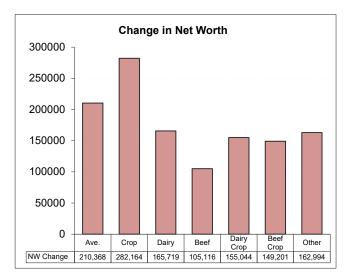

# Farm Business Management Northern Minnesota 2021 ANNUAL REPORT

www.agcentric.org A Management Education Program through AgCentric, Northern Center of Excellence for Agriculture A MEMBER OF THE MINNESOTA STATE SYSTEM