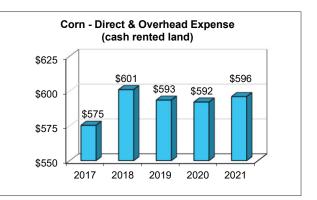

y debt, and Machinery depreciation. A machinery cost summary for five prominent Northern Minnesota crops is listed below. Data is taken from the owned land enterprise tables.

| Сгор         | 2017     | 2018     | 2019     | 2020     | 2021     |
|--------------|----------|----------|----------|----------|----------|
| Alfalfa Hay  | \$171.76 | \$177.01 | \$161.73 | \$168.16 | \$182.89 |
| Corn         | \$153.51 | \$161.45 | \$160.80 | \$166.17 | \$165.39 |
| Corn Silage  | \$214.87 | \$206.32 | \$224.53 | \$224.95 | \$220.53 |
| Soybeans     | \$83.66  | \$88.20  | \$84.51  | \$94.38  | \$86.74  |
| Spring Wheat | \$83.56  | \$87.85  | \$87.90  | \$92.53  | \$88.66  |

## Five Year History of Crop Yields and Cost of Production Northern Minnesota Farm Business Management Data

















#### Corn on Owned Land

|                                                                                                                                                                                                                                                                                                                                                                                      | Avg. Of<br>All Farms                                                                                                                                                         | 40 - 60%                                                                                                                                                                      | High 20%