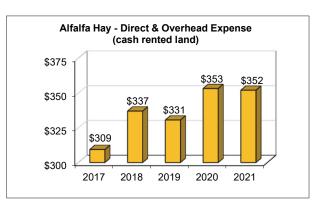

ery debt, and Machinery depreciation. A machinery cost summary for five prominent Northern Minnesota crops is listed below. Data is taken from the owned land enterprise tables.

| Сгор         | 2017     | 2018     | 2019     | 2020     | 2021     |
|--------------|----------|----------|----------|----------|----------|
| Alfalfa Hay  | \$171.76 | \$177.01 | \$161.73 | \$168.16 | \$182.89 |
| Corn         | \$153.51 | \$161.45 | \$160.80 | \$166.17 | \$165.39 |
| Corn Silage  | \$214.87 | \$206.32 | \$224.53 | \$224.95 | \$220.53 |
| Soybeans     | \$83.66  | \$88.20  | \$84.51  | \$94.38  | \$86.74  |
| Spring Wheat | \$83.56  | \$87.85  | \$87.90  | \$92.53  | \$88.66  |

## Five Year History of Crop Yields and Cost of Production Northern Minnesota Farm Business Management Data

















#### Corn on Owned Land

|                                                                                                                                                                                                                                                                                                                                                                                      | Avg. Of<br>All Farms                                                                                                                                                         | 40 - 60%                                                                                                                                                                      | High 20%