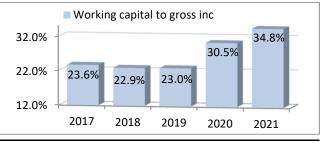

74,591      | 62,491      | 86,705    |
| Crop Acres                          |             |             |             |             |           |
| Total Crop Acres                    | 755         | 754         | 798         | 828         | 831       |
| Total Crop Acres Owned              | 257         | 251         | 245         | 246         | 247       |
| Total Crop Acres Cash Rented        | 492         | 497         | 545         | 576         | 575       |
| Total Crop Acres Share Rent         | 6           | 6           | 8           | 7           | 8         |
| Machinery value per crop acre       | 596         | 531         | 580         | 608         | 652       |
|                                     |             |             |             |             |           |





2021 Northern Minnesota Annual Report

Farm Business Management Education Programs

| <u>Year at a Glance</u>              | Northern    | State<br>FBM | Local | Your<br>Farm | Your<br>Farm |
|--------------------------------------|-------------|--------------|-------|--------------|--------------|
| Data for the Average Farm            | Minnesota   | Data         | Area  | Data         | Goal         |
|                                      | 572         | 2293         |       |              |              |
|                                      | Farms       | Farms        |       |              |              |
| Income Statement                     |             |              |       |              |              |
| Gross Cash Farm Income               | \$827,310   | \$960,023