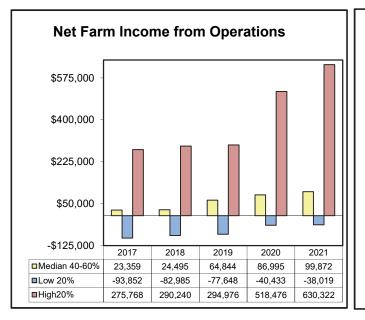

# Farm Business Management Northern Minnesota 2021 ANNUAL REPORT

www.agcentric.org A Management Education Program through AgCentric, Northern Center of Excellence for Agriculture A MEMBER OF THE MINNESOTA STATE SYSTEM