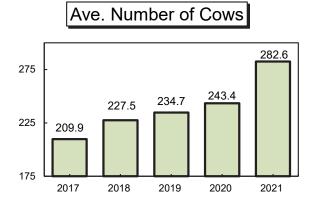

n<br>Lb. of feed / lb. of gain<br>Feed cost per cwt. of gain<br>Feed cost per head<br>Hired labor per head<br>Average purchase weight<br>Avg wgt / Dairy Finish sold<br>Avg purch price / head<br>Avg sales price / cwt. |                                                               | 240<br>216<br>3.8<br>2.42<br>8.21<br>9.14<br>83.14<br>769.59<br>26.47<br>469<br>1,424<br>550.25<br>107.20                                       |                                                         | 293<br>251<br>3.1<br>2.34<br>7.62<br>8.73<br>81.92<br>739.13<br>21.63<br>475<br>1,433<br>545.69<br>107.47 |                                                             | 151<br>158<br>2.3<br>2.42<br>8.13<br>8.11<br>68.62<br>689.54<br>27.72<br>658<br>1,422<br>646.66<br>110.13                       |















#### Livestock Enterprise Analysis Farm Business Management Statewide Data (Farms Sorted By Return to Overhead)

#### Sheep, Market Lamb Prod -- Average Per Ewe

|                                                                                                                                                                                                                                                                                                                                                                                                                               | Avg. (<br>All Far                                              |                                                                                                                              |
|-------------------------