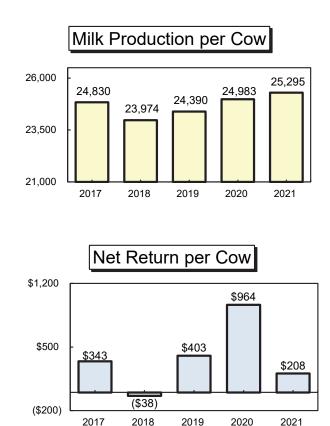

ain<br>Lb. of feed / lb. of gain<br>Feed cost per cwt. of gain<br>Feed cost per head<br>Hired labor per head<br>Average purchase weight<br>Avg wgt / Dairy Finish sold<br>Avg purch price / head<br>Avg sales price / cwt. |                                                               | 240<br>216<br>3.8<br>2.42<br>8.21<br>9.14<br>83.14<br>769.59<br>26.47<br>469<br>1,424<br>550.25<br>107.20                                       |                                                         | 293<br>251<br>3.1<br>2.34<br>7.62<br>8.73<br>81.92<br>739.13<br>21.63<br>475<br>1,433<br>545.69<br>107.47 |                                                             | 151<br>158<br>2.3<br>2.42<br>8.13<br>8.11<br>68.62<br>689.54<br>27.72<br>658<br>1,422<br>646.66<br>110.13                       |















#### Livestock Enterprise Analysis Farm Business Management Statewide Data (Farms Sorted By Return to Overhead)

#### Sheep, Market Lamb Prod -- Average Per Ewe

|                                                                                                                                                                                                                                                                                                                                                                                                                               | Avg. (<br>All Far                                              |                                                                                                                              |
|-----------------------