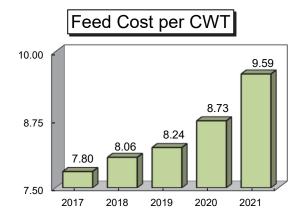

gain<br>Lb. of feed / lb. of gain<br>Feed cost per cwt. of gain<br>Feed cost per head<br>Hired labor per head<br>Average purchase weight<br>Avg wgt / Dairy Finish sold<br>Avg purch price / head<br>Avg sales price / cwt. |                                                               | 240<br>216<br>3.8<br>2.42<br>8.21<br>9.14<br>83.14<br>769.59<br>26.47<br>469<br>1,424<br>550.25<br>107.20                                       |                                                         | 293<br>251<br>3.1<br>2.34<br>7.62<br>8.73<br>81.92<br>739.13<br>21.63<br>475<br>1,433<br>545.69<br>107.47 |                                                             | 151<br>158<br>2.3<br>2.42<br>8.13<br>8.11<br>68.62<br>689.54<br>27.72<br>658<br>1,422<br>646.66<br>110.13                       |















#### Livestock Enterprise Analysis Farm Business Management Statewide Data (Farms Sorted By Return to Overhead)

#### Sheep, Market Lamb Prod -- Average Per Ewe

|                                                                                                                                                                                                                                                                                                                                                                                                                               | Avg. (<br>All Far                                              |                                                                                                                              |
|---------------------