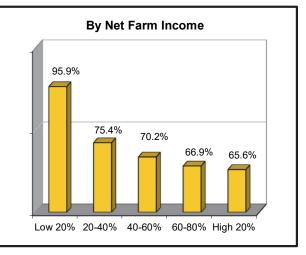

|          |
| Operating Expense Ratio                                     | %  | 95.9%   | 97.7%    | 69.1%      | 74.1%    | 65.6%       | 68.5%    |      |          |
| Depreciation Expense Ratio                                  | %  | 9.7%    | 10.2%    | 5.8%       | 6.8%     | 4.8%        | 5.8%     |      |          |
| Interest Expense Ratio                                      | %  | 8.1%    | 9.3%     | 3.9%       | 5.0%     | 3.1%        | 3.5%     |      |          |
| Net Farm Income Ratio                                       | %  | -13.7%  | -18.1%   | 21.2%      | 14.0%    | 26.5%       | 22.5%    |      |          |

## Selected Financial Guideline Measures Northern Minnesota Farm Business Management Data



## **Working Capital**



## **Operating Expense Ratio**







## Asset Turnover Rate



## Profitability Measures Farm Business Management Statewide Data (Farms Sorted By Net Farm Income)

|                                         | Avg. Of              | 1 and 20% | 40 60%    | Link 200/       |
|-----------------------------------------|----------------------|-----------|-----------|-----------------|
|                                         | All Farms            | Low 20%   | 40 - 60%  | High 20%        |
| Number of farms                         | 572                  | 114       | 115       | 115             |
| Profitability (assets valued at cost)   |                      |           |           |                 |
| Net farm income from operations         | 187,570              | -38,019   | 99,872    | 630,322         |
| Rate of retur