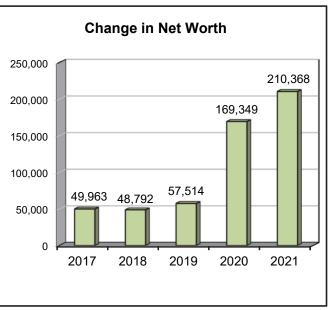

# Farm Business Management Northern Minnesota 2021 ANNUAL REPORT

www.agcentric.org A Management Education Program through AgCentric, Northern Center of Excellence for Agriculture A MEMBER OF THE MINNESOTA STATE SYSTEM