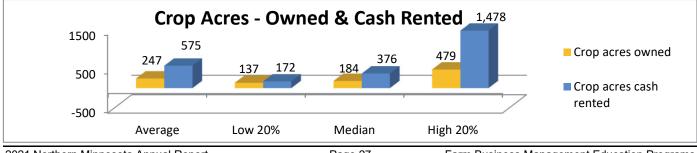

# Farm Business Management Northern Minnesota 2021 ANNUAL REPORT

www.agcentric.org A Management Education Program through AgCentric, Northern Center of Excellence for Agriculture A MEMBER OF THE MINNESOTA STATE SYSTEM