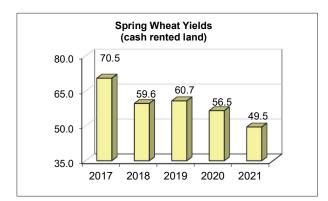

# Farm Business Management Northern Minnesota 2021 ANNUAL REPORT

www.agcentric.org A Management Education Program through AgCentric, Northern Center of Excellence for Agriculture A MEMBER OF THE MINNESOTA STATE SYSTEM