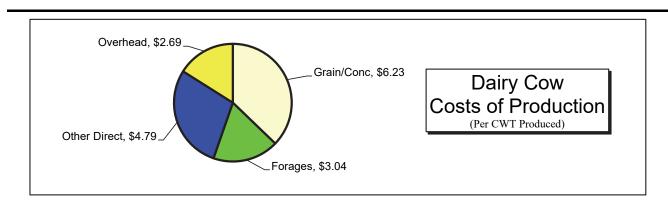

# Farm Business Management Northern Minnesota 2021 ANNUAL REPORT

www.agcentric.org A Management Education Program through AgCentric, Northern Center of Excellence for Agriculture A MEMBER OF THE MINNESOTA STATE SYSTEM