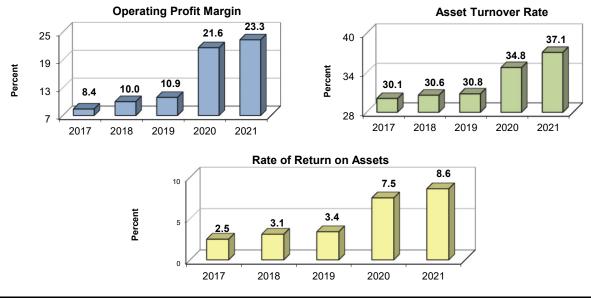

# Farm Business Management Northern Minnesota 2021 ANNUAL REPORT

www.agcentric.org A Management Education Program through AgCentric, Northern Center of Excellence for Agriculture A MEMBER OF THE MINNESOTA STATE SYSTEM