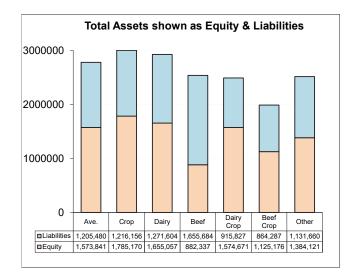

# Farm Business Management Northern Minnesota 2021 ANNUAL REPORT

www.agcentric.org A Management Education Program through AgCentric, Northern Center of Excellence for Agriculture A MEMBER OF THE MINNESOTA STATE SYSTEM