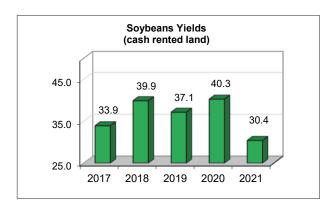

inery debt, and Machinery depreciation. A machinery cost summary for five prominent Northern Minnesota crops is listed below. Data is taken from the owned land enterprise tables.

| Сгор         | 2017     | 2018     | 2019     | 2020     | 2021     |
|--------------|----------|----------|----------|----------|----------|
| Alfalfa Hay  | \$171.76 | \$177.01 | \$161.73 | \$168.16 | \$182.89 |
| Corn         | \$153.51 | \$161.45 | \$160.80 | \$166.17 | \$165.39 |
| Corn Silage  | \$214.87 | \$206.32 | \$224.53 | \$224.95 | \$220.53 |
| Soybeans     | \$83.66  | \$88.20  | \$84.51  | \$94.38  | \$86.74  |
| Spring Wheat | \$83.56  | \$87.85  | \$87.90  | \$92.53  | \$88.66  |

## Five Year History of Crop Yields and Cost of Production Northern Minnesota Farm Business Management Data

















#### Corn on Owned Land

|                                                                                                                                                                                                                                                                                                                                                                                      | Avg. Of<br>All Farms                                                                                                                                                         | 40 - 60%                                                                                                                                                                      | High 20%