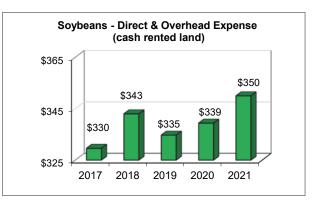

# Farm Business Management Northern Minnesota 2021 ANNUAL REPORT

www.agcentric.org A Management Education Program through AgCentric, Northern Center of Excellence for Agriculture A MEMBER OF THE MINNESOTA STATE SYSTEM