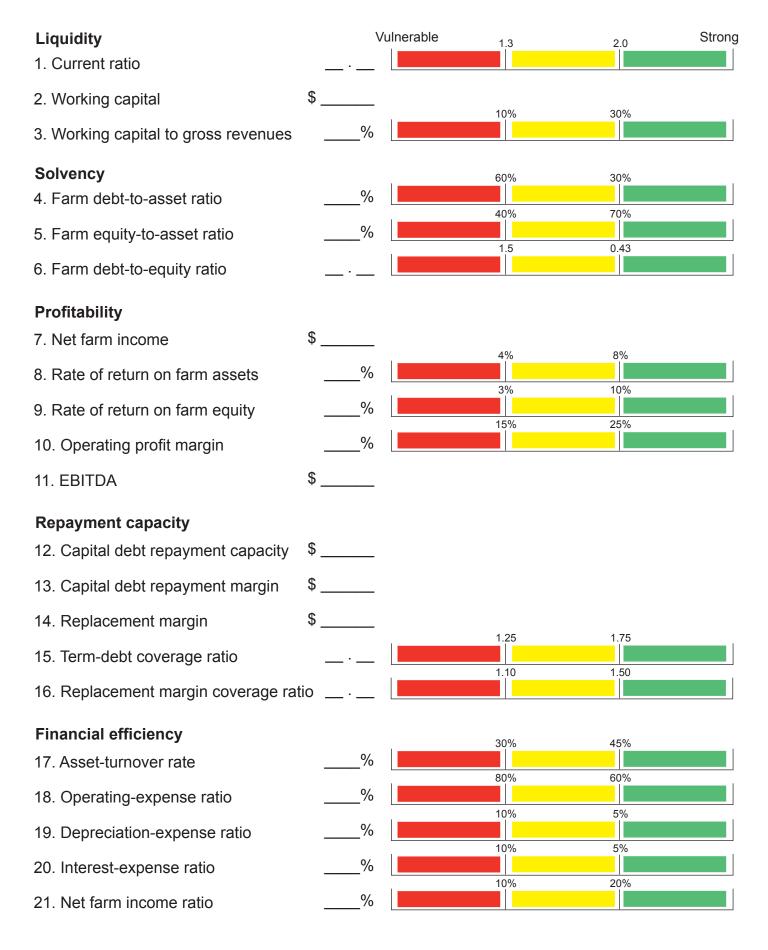

# Farm Business Management Northern Minnesota 2021 ANNUAL REPORT

www.agcentric.org A Management Education Program through AgCentric, Northern Center of Excellence for Agriculture A MEMBER OF THE MINNESOTA STATE SYSTEM