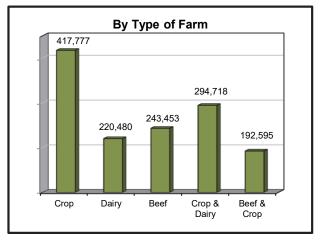

| 21.8%    | 37.1%      | 32.7%    | 42.7%       | 38.0%    |      |          |
| Operating Expense Ratio                                     | %  | 95.9%   | 97.7%    | 69.1%      | 74.1%    | 65.6%       | 68.5%    |      |          |
| Depreciation Expense Ratio                                  | %  | 9.7%    | 10.2%    | 5.8%       | 6.8%     | 4.8%        | 5.8%     |      |          |
| Interest Expense Ratio                                      | %  | 8.1%    | 9.3%     | 3.9%       | 5.0%     | 3.1%        | 3.5%     |      |          |
| Net Farm Income Ratio                                       | %  | -13.7%  | -18.1%   | 21.2%      | 14.0%    | 26.5%       | 22.5%    |      |          |

## Selected Financial Guideline Measures Northern Minnesota Farm Business Management Data



## **Working Capital**



## **Operating Expense Ratio**







## Asset Turnover Rate



## Profitability Measures Farm Business Management Statewide Data (Farms Sorted By Net Farm Income)

|                                         | Avg. Of              | 1 and 20% | 40 60%    | Link 200/       |
|-----------------------------------------|----------------------|-----------|-----------|-----------------|
|                                         | All Farms            | Low 20%   | 40 - 60%  | High 20%        |
| Number of farms                         | 572                  | 114       | 115       | 115             |
| Profitability (assets valued at cost)   |                      |           |           |                 |
| Net farm income from operations         | 187,570