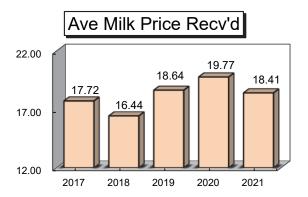

# Farm Business Management Northern Minnesota 2021 ANNUAL REPORT

www.agcentric.org A Management Education Program through AgCentric, Northern Center of Excellence for Agriculture A MEMBER OF THE MINNESOTA STATE SYSTEM