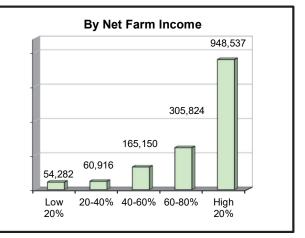

32.7%    | 42.7%       | 38.0%    |      |          |
| Operating Expense Ratio                                     | %  | 95.9%   | 97.7%    | 69.1%      | 74.1%    | 65.6%       | 68.5%    |      |          |
| Depreciation Expense Ratio                                  | %  | 9.7%    | 10.2%    | 5.8%       | 6.8%     | 4.8%        | 5.8%     |      |          |
| Interest Expense Ratio                                      | %  | 8.1%    | 9.3%     | 3.9%       | 5.0%     | 3.1%        | 3.5%     |      |          |
| Net Farm Income Ratio                                       | %  | -13.7%  | -18.1%   | 21.2%      | 14.0%    | 26.5%       | 22.5%    |      |          |

## Selected Financial Guideline Measures Northern Minnesota Farm Business Management Data



## **Working Capital**



## **Operating Expense Ratio**







## Asset Turnover Rate



## Profitability Measures Farm Business Management Statewide Data (Farms Sorted By Net Farm Income)

|                                         | Avg. Of              | 1 and 20% | 40 60%    | Link 200/       |
|-----------------------------------------|----------------------|-----------|-----------|-----------------|
|                                         | All Farms            | Low 20%   | 40 - 60%  | High 20%        |
| Number of farms                         | 572                  | 114       | 115       | 115             |
| Profitability (assets valued at cost)   |                      |           |           |                 |
| Net farm income from operations         | 187,570              | -38,019   | 99,872