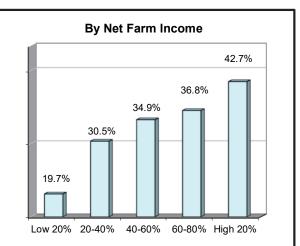

# Farm Business Management Northern Minnesota 2021 ANNUAL REPORT

www.agcentric.org A Management Education Program through AgCentric, Northern Center of Excellence for Agriculture A MEMBER OF THE MINNESOTA STATE SYSTEM