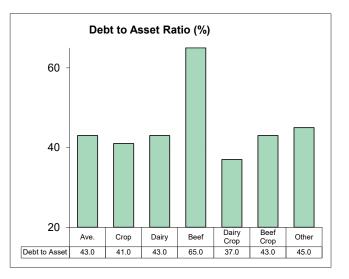

# Farm Business Management Northern Minnesota 2021 ANNUAL REPORT

www.agcentric.org A Management Education Program through AgCentric, Northern Center of Excellence for Agriculture A MEMBER OF THE MINNESOTA STATE SYSTEM