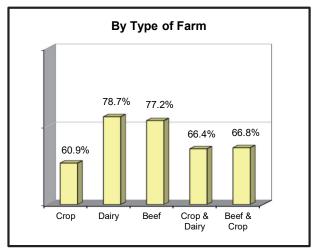

|      |          |
| Operating Expense Ratio                                     | %  | 95.9%   | 97.7%    | 69.1%      | 74.1%    | 65.6%       | 68.5%    |      |          |
| Depreciation Expense Ratio                                  | %  | 9.7%    | 10.2%    | 5.8%       | 6.8%     | 4.8%        | 5.8%     |      |          |
| Interest Expense Ratio                                      | %  | 8.1%    | 9.3%     | 3.9%       | 5.0%     | 3.1%        | 3.5%     |      |          |
| Net Farm Income Ratio                                       | %  | -13.7%  | -18.1%   | 21.2%      | 14.0%    | 26.5%       | 22.5%    |      |          |

## Selected Financial Guideline Measures Northern Minnesota Farm Business Management Data



## **Working Capital**



## **Operating Expense Ratio**







## Asset Turnover Rate



## Profitability Measures Farm Business Management Statewide Data (Farms Sorted By Net Farm Income)

|                                         | Avg. Of              | 1 and 20% | 40 60%    | Link 200/       |
|-----------------------------------------|----------------------|-----------|-----------|-----------------|
|                                         | All Farms            | Low 20%   | 40 - 60%  | High 20%        |
| Number of farms                         | 572                  | 114       | 115       | 115             |
| Profitability (assets valued at cost)   |                      |           |           |                 |
| Net farm income from operations         | 187,570              | -38,019   | 99,872    | 630,322         |
| Rate of ret