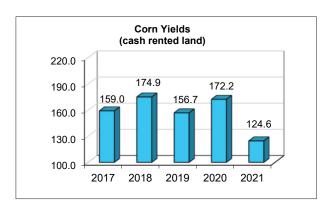

# Farm Business Management Northern Minnesota 2021 ANNUAL REPORT

www.agcentric.org A Management Education Program through AgCentric, Northern Center of Excellence for Agriculture A MEMBER OF THE MINNESOTA STATE SYSTEM