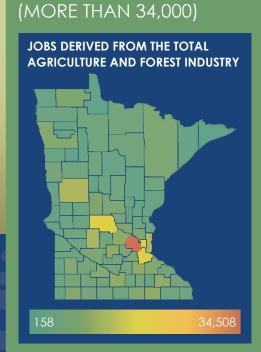

Are you going in the right direction?

Explore a future career in Agriculture, Food & Natural Resources (AFNR)!

OF THE MORE THAN 338,000 JOBS

RELATED TO AGRICULTURE & FORESTRY IN MINNESOTA HENNEPIN COUNTY **ACCOUNTS FOR 8.9%** 